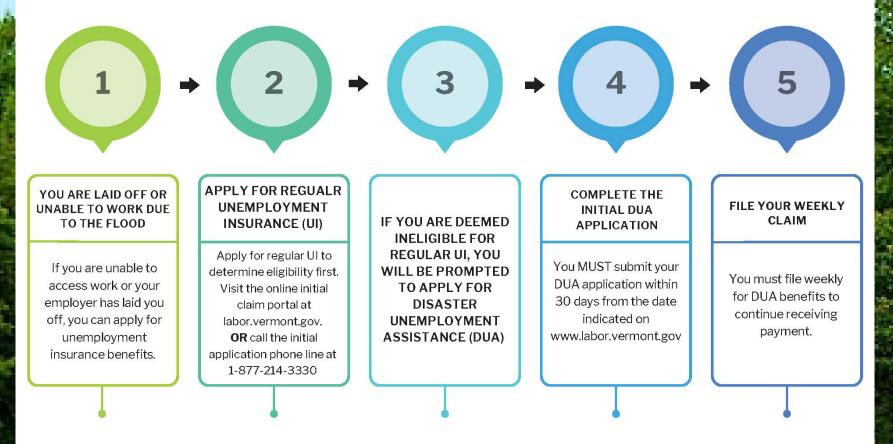

ent of Labor

July 27, 2023



# Disaster Unemployment Assistance (DUA)

 DUA is a federal program designed to help people who lost their jobs because of a natural disaster. This program gives temporary benefits to those who don't qualify for regular unemployment benefits.



## **DUA Eligibility**

- Individual has a week of unemployment following the date of the major disaster.
- The individual is unable to reach his/her place of employment.
- The individual was scheduled to start work and the job no longer exists.
- The individual became the major support because the head of household died as a direct result of the disaster.
- The individual cannot work because of an injury caused as a direct result of the disaster.





### Disaster Unemployment Assistance (DUA) Step by Step Process:



FEMA-4720-DR

#### FEMA-4720-DR, Vermont Disaster Declaration as of 07/26/2023







Data Layer/Map Description: The types of assistance that have been designated for selected areas in the State of Vermont.

All counties in the State of Vermont are eligible to apply for assistance under the Hazard Mitigation Grant

Additional designations may be made at a later date if requested by the state and warranted by the results of further damage assessments.

#### **Designated Counties**



Disaster Federal Registry Notice: Amendment #5: 07/26/2023 Datum: North American 1983 Projection: Transverse Mercator

## **DUA Timelines**

- Application Deadlines:
  - First 6 Counties = August 21, 2023
  - Caledonia & Orange = August 25, 2023

- Eligible for UP TO 27 Weeks
  - First Week of Eligibility =