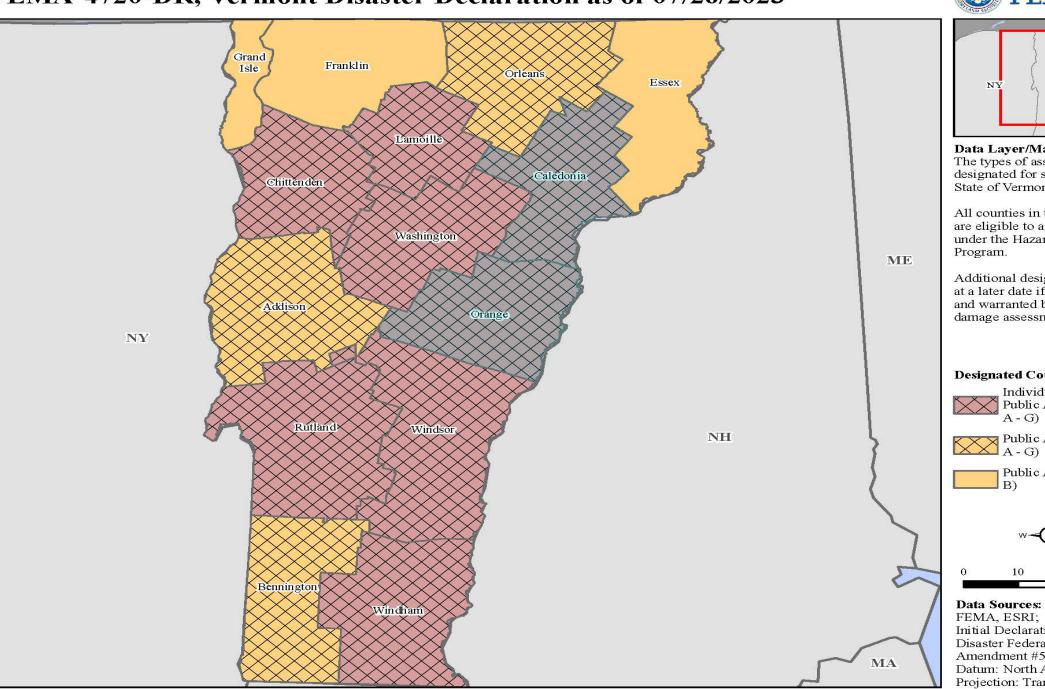

#### FEMA-4720-DR, Vermont Disaster Declaration as of 07/26/2023

Data Layer/Map Description: The types of assistance that have been designated for selected areas in the State of Vermont.

All counties in the State of Vermont are eligible to apply for assistance under the Hazard Mitigation Grant

Additional designations may be made at a later date if requested by the state and warranted by the results of further damage assessments.

#### **Designated Counties**

Disaster Federal Registry Notice: Amendment #5: 07/26/2023 Datum: North American 1983 Projection: Transverse Mercator