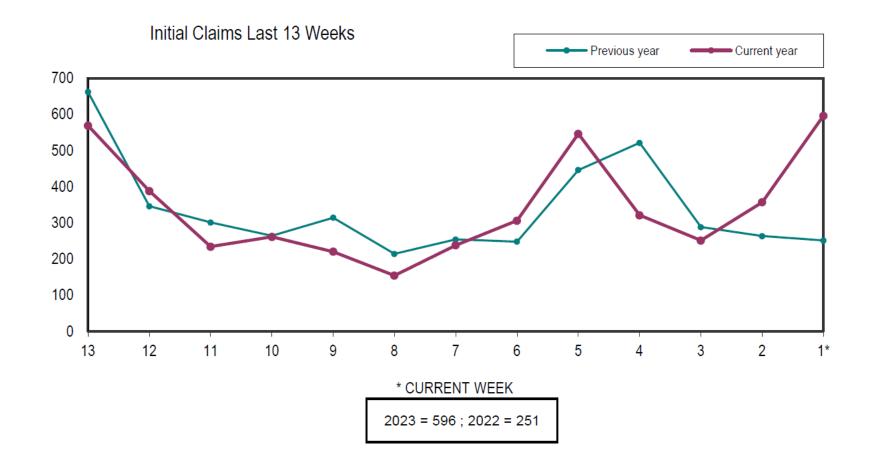

#### WEEKLY UNEMPLOYMENT INSURANCE CLAIMS SUMMARY Week of July 22, 2023

| Claim Types                  | Benefit Programs        | Current Data 2/ |           | Last Year | Change From: |           |
|------------------------------|-------------------------|-----------------|-----------|-----------|--------------|-----------|
|                              |                         | 7/22/2023       | 7/15/2023 | 7/16/2022 | Last Week    | Last Year |
| Initial Claims <sup>1/</sup> | Regular UI              | 596             | 357       | 251       | 239          | 345       |
|                              | Federal PEUC Tier I     | 0               | 0         | 0         | 0            | 0         |
|                              | Federal PEUC Tier II *  | N/A             | N/A       | N/A       | N/A          | N/A       |
|                              | Federal PEUC Tier III * | N/A             | N/A       | N/A       | N/A          | N/A       |
|                              | State Extended Benefits | 0               | 0         | 0         | 0            | 0         |
|                              | PUA                     | 0               | 0         | 0         | 0            | 0         |
| Continued<br>Claims          | Regular UI              | 2,667           | 2,455     | 2,152     | 212          | 515       |
|                              | Federal PEUC Tier I     | 0               | 0         | 21        | 0            | -21       |
|                              | Federal PEUC Tier II    | 0               | 0         | 1         | 0            | -1        |
|                              | Federal PEUC Tier III   | 0               | 0         | 0         | 0            | 0         |
|                              | State Extended Benefits | 0               | 0         | 0         | 0            | 0         |
|                              | PUA                     | 0               | 0         | 0         | 0            | 0         |
| Totals                       | Regular UI              | 3,263           | 2,812     | 2,403     | 451          | 860       |
|                              | Federal PEUC Tier I     | 0               | 0         | 21        | 0            | -21       |
|                              | Federal PEUC Tier II    | 0               | 0         | 1         | 0            | -1        |
|                              | Federal PEUC Tier III   | 0               | 0         | 0         | 0            | 0         |
|                              | State Extended Benefits | 0               | 0         | 0         | 0            | 0         |
|                              | PUA                     | 0               | 0         | 0         | 0            | 0         |
|                              | Total All Programs      | 3,263           | 2,812     | 2,425     | 451          | 838       |