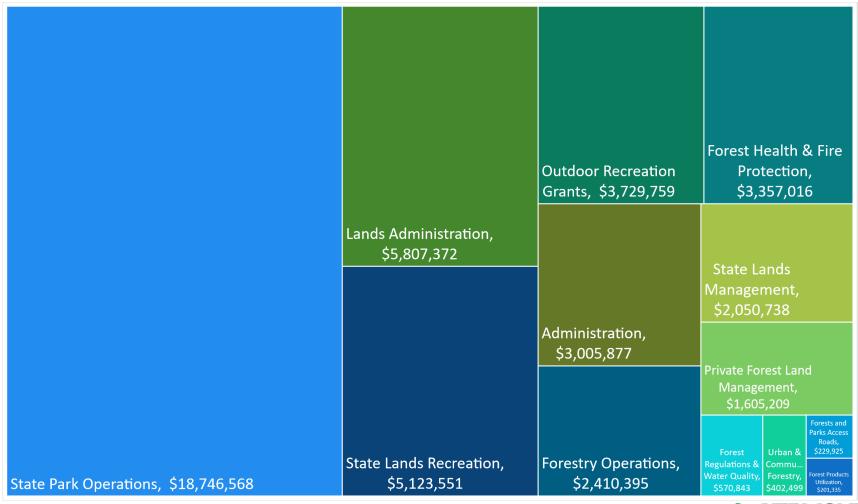

# SFY 2025 Governor's Recommended Budget

Vermont Department of Forests, Parks & Recreation

Danielle Fitzko, Commissioner

Ansley Bloomer, Director Finance and Administration



## Agenda

- SFY25 FPR Budget Overview
- SFY25 FPR Budget Key Changes
  - Position Changes
- Ongoing and Significant Initiatives
- Budget Development Form



# SFY25 FPR Budget Overview – by Program





## SFY25 FPR Budget Overview

|                            | FY 2023<br>Actuals | FY 2024<br>Budget | FY 2025<br>Gov Rec | 24-25<br>Change |
|----------------------------|--------------------|-------------------|--------------------|-----------------|
| Major Object               |                    | _                 |                    |                 |
| Personal Services          | 21,537,580         | 24,081,917        | 25,708,708         | 1,626,791       |
| Operating Expenses         | 7,016,671          | 6,755,715         | 8,740,197          | 1,984,482       |
| Grants                     | 3,162,614          | 4,062,045         | 5,492,182          | 1,430,137       |
| Land Acquisitions          | 975,987            |                   | 7,300,000          | 7,300,0