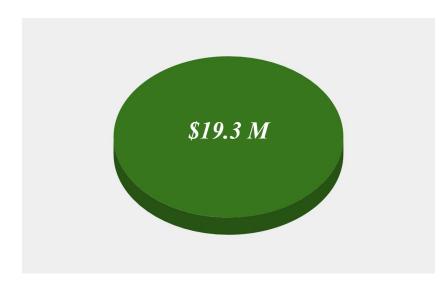

Department of Financial Regulation SFY25 Governor's Recommended Budget

Governor's Recommended Budget SFY25 (\$ millions) 100% Special Fund

| Subtotal of Increases/Decreases                     | 0 | (63,380)   | 0 | 0 | 0 | (63,380)   |
|-----------------------------------------------------|---|------------|---|---|---|------------|
| FY 2025 Governor Recommend                          | 0 | 1,510,731  | 0 | 0 | 0 | 1,510,731  |
|                                                     |   |            |   |   |   |            |
| Department of Financial Regulation FY 2024          | 0 | 18,764,229 | 0 | 0 | 0 | 18,764,229 |
| Appropriation                                       |   |            |   |   |   |            |
| Reductions and Other Changes                        | 0 | 0          | 0 | 0 | 0 | 0          |
| FY 2024 Total After Other Changes                   | 0 | 18,764,229 | 0 | 0 | 0 | 18,764,229 |
| TOTAL INCREASES/DECREASES                           | 0 | 567,722    | 0 | 0 | 0 | 567,722    |
| Department of Financial Regulation FY 2025 Governor | 0 | 19,331,951 | 0 | 0 | 0 | 19,331,951 |
| Recommend                                           |   |            |   |   |   |            |