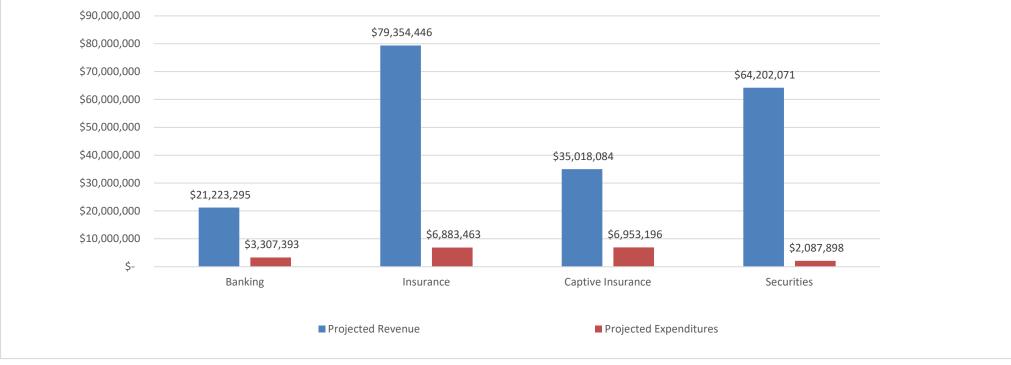

## Each Division is Revenue Generating for the State Projected Revenue vs Expenditure

#### \* Projected FY25 Revenues vs Proposed FY25 Budget (includes premium tax received by the Tax Department)