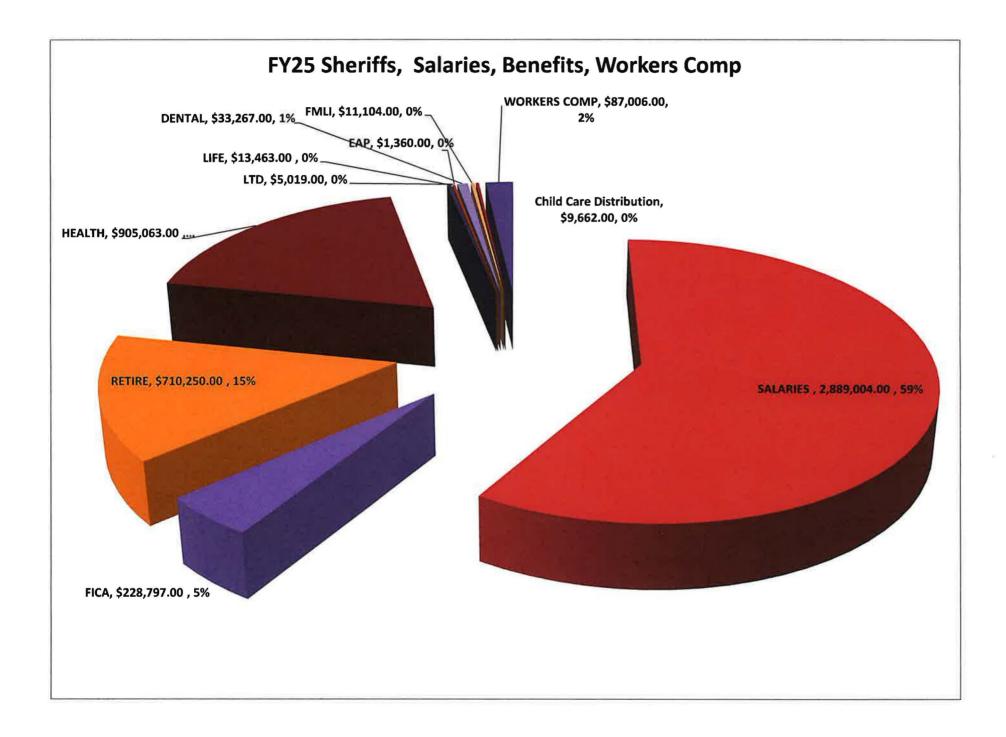

# Budget Object Group: 1. PERSONAL SERVICES

| Budget Object Rollup Name                          | FY2023 Actuals | FY2024 Original<br>As Passed<br>Budget | FY2024<br>Governor's BAA<br>Recommended<br>Budget | FY2025<br>Governor's<br>Recommended<br>Budget | Difference<br>Between FY2025<br>Governor's<br>Recommend and<br>FY2024 As Passed | Percent Change<br>FY2025<br>Governor's<br>Recommend and<br>FY2024 As Passed |
|----------------------------------------------------|----------------|----------------------------------------|---------------------------------------------------|-----------------------------------------------|---------------------------------------------------------------------------------|-----------------------------------------------------------------------------|
| Salaries and Wages                                 | 2,713,911      | 2,741,950                              | 2,741,950                                         | 2,889,004                                     | 147,054                                                                         | 5.4%                                                                        |
| Fringe Benefits                                    | 1,523,100      | 1,772,971                              | 1,772,971                                         | 2,004,991                                     | 232,020                                                                         | 13.1%                                                                       |
| Contracted and 3rd Party Service                   | 2,000          | 33,617                                 | 33,617                                            | 23,617                                        | (10,000)                                                                        | -29.7%                                                                      |
| PerDiem and Other Personal Services                | 84,964         | 150,114                                | 150,114                                           | 150,114                                       | 0                                                                               | 0.0%                                                                        |
| Budget Object Group Total: 1. PERSONAL<br>SERVICES | 4,323,975      | 4,698,652                              | 4,698,652                                         | 5,067,726                                     | 369,074                                                                         | 7.9%                                                                        |

#### Organization: 2130200000 - Sheriffs

| Fringe Benefits                         |                       | FY2023 Actuals | FY2024 Original<br>As Passed<br>Budget | FY2024<br>Governor's BAA<br>Recommended<br>Budget | FY2025<br>Governor's<br>Recommended<br>Budget | Difference<br>Between FY2025<br>Governor's<br>Recommend and<br>FY2024 As Passed | Percent Change<br>FY2025<br>Governor's<br>Recommend and<br>FY2024 As Passed |
|-----------------------------------------|-----------------------|----------------|----------------------------------------|---------------------------------------------------|-----------------------------------------------|---------------------------------------------------------------------------------|-----------------------------------------------------------------------------|
| Description                             | Code                  |                |                                        |                                                   |                                               |                                                                                 |                                                                             |
| LTD - Exempt                            | 503510                | 0              | 4,821                                  | 4,821                                             | 5,019                                         | 198                                                                             | 4.1%                                                                        |
| EAP - Classified Empl                   | 504000                | 1,117          | 0                                      | 0                                                 | 0                                             | 0                                                                               | 0.0%                                                                        |
| EAP - Exempt                            | 504010                | 0              | 1,360                                  | 1,360                                             | 1,360                                         | 0                                                                               | 0.0%                                                                        |
| FMLI                                    | 504040                | 0              | 0                                      | 0                                                 | 11,104                                        | 11,104                                                                          | 100.0%                                                                      |
| Child Care Contribution Exp             | 504045                | 0              | 0                                      | 0                                                 | 9,662                                         | 9,662                                                                           | 100.0%                                                                      |
| Workers Comp - Ins Premium              | 505200                | 87,570         | 90,514                                 | 90,514                                            | 87,006                                        | (3,508)                                                                         | -3.9%                                                                       |
| Total: Fringe Benefits                  |                       | 1,523,100      | 1,772,971                              | 1,772,971                                         | 2,004,991                                     | 232,020                                                                         | 13.1%                                                                       |
| Contracted and 3rd Party Service        |                       | FY2023 Actuals | FY2024 Original<br>As Passed<br>Budget | FY2024<br>Governor's BAA<br>Recommended<br>Budget | FY2025<br>Governor's<br>Recommended<br>Budget | Difference<br>Between FY2025<br>Governor's<br>Recommend and<br>FY2024 As Passed | Percent Change<br>FY2025<br>Governor's<br>Recommend and<br>FY2024 As Passed |
| Description                             | Code                  |                |                                        |                                                   |                                               |                                                                                 |                                                                             |
| Contr & 3Rd Party - Legal               | 507200                | 0              | 20,000                                 | 20,000                                            | 10,000                                        | (10,000)                                                                        | -50.0%                                                                      |
| Contr&3Rd Pty-Educ & Training           | 507350                | 1,734          | 10,000                                 | 10,000                                            | 10,000                                        | 0                                                                               | 0.0%                                                                        |
| IT Contracts - Application Development  | 507565                | 266            | 0                                      | 0                                                 | 0                                             | 0                                                                               | 0.0%                                                                        |
| Other Contr and 3Rd Pty Serv            | 507600                | 0              | 3,617                                  | 3,617                                             | 3,617                                         | 0                                                                               | 0.0%                                                                        |
| Total: Contracted and 3rd Party Service |                       | 2,000          | 33,617                                 | 33,617                                            | 23,617                                        | (10,000)                                                                        | -29.7%                                                                      |
|                                         |                       |                |                                        | FY2024                                            | FY2025                                        | Difference<br>Between FY2025                                                    | Percent Change<br>FY2025                                                    |
| PerDiem and Other Personal<br>Services  |                       | FY2023 Actuals | FY2024 Original<br>As Passed<br>Budget | Governor's BAA<br>Recommended<br>Budget           | Governor's<br>Recommended<br>Budget           | Governor's<br>Recommend and<br>FY2024 As Passed                                 | Governor's<br>Recommend and<br>FY2024 As Passed                             |
|                                         | Code                  | FY2023 Actuals | As Passed                              | Recommended                                       | Recommended                                   | <b>Recommend and</b>                                                            | Recommend and                                                               |
| Services                                | <b>Code</b><br>505700 | FY2023 Actuals | As Passed                              | Recommended                                       | Recommended                                   | <b>Recommend and</b>                                                            | Recommend and                                                               |