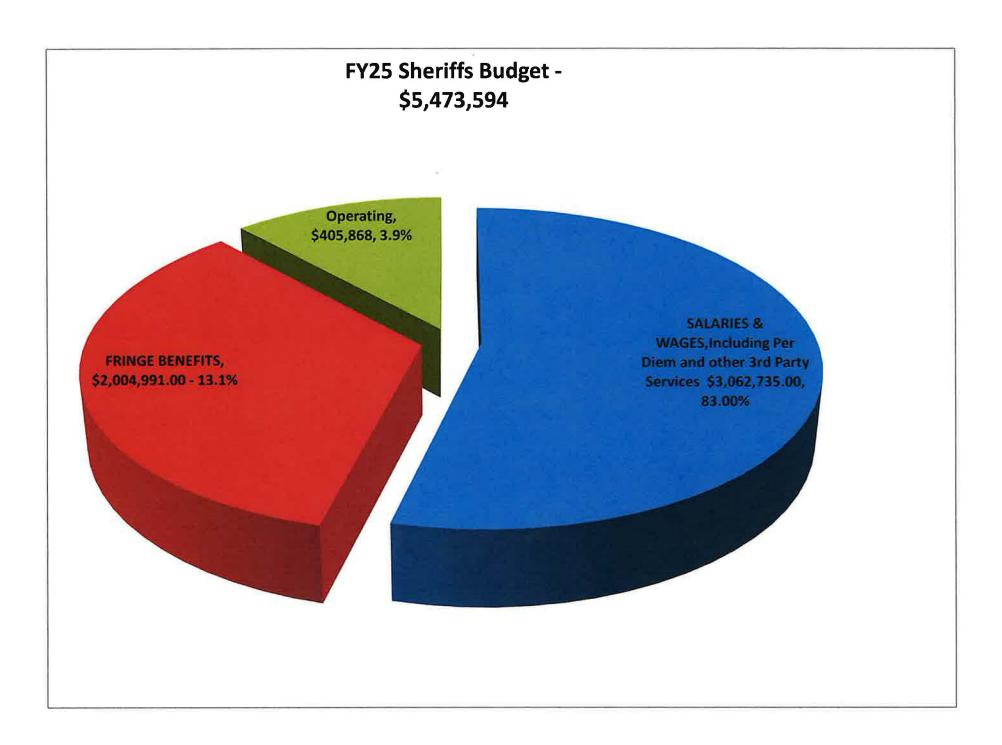

#### Budget Object Group: 2. OPERATING

| Budget Object Rollup Name               | FY2023 Actuals | FY2024 Original<br>As Passed<br>Budget | FY2024<br>Governor's BAA<br>Recommended<br>Budget | FY2025<br>Governor's<br>Recommended<br>Budget | Difference<br>Between FY2025<br>Governor's<br>Recommend and<br>FY2024 As Passed | Percent Change<br>FY2025<br>Governor's<br>Recommend and<br>FY2024 As Passed |
|-----------------------------------------|----------------|----------------------------------------|---------------------------------------------------|-----------------------------------------------|---------------------------------------------------------------------------------|-----------------------------------------------------------------------------|
| Equipment                               | 850            | 2,536                                  | 2,536                                             | 2,536                                         | 0                                                                               | 0.0%                                                                        |
| IT/Telecom Services and Equipment       | 83,434         | 106,779                                | 106,779                                           | 130,588                                       | 23,809                                                                          | 22.3%                                                                       |
| Other Operating Expenses                | 33,867         | 38,700                                 | 38,700                                            | 38,700                                        | 0                                                                               | 0.0%                                                                        |
| Other Rental                            | 950            | 0                                      | 0                                                 | 0                                             | 0                                                                               | 0.0%                                                                        |
| Other Purchased Services                | 90,772         | 83,507                                 | 83,507                                            | 74,904                                        | (8,603)                                                                         | -10.3%                                                                      |
| Property and Maintenance                | 0              | 0                                      | 0                                                 | 0                                             | 0                                                                               | 0.0%                                                                        |
| Supplies                                | 15,493         | 3,966                                  | 3,966                                             | 3,966                                         | 0                                                                               | 0.0%                                                                        |
| Travel                                  | 137,038        | 155,174                                | 155,174                                           | 155,174                                       | 0                                                                               | 0.0%                                                                        |
| Budget Object Group Total: 2. OPERATING | 362,403        | 390,662                                | 390,662                                           | 405,868                                       | 15,206                                                                          | 3.9%                                                                        |
| Total Expenditures                      | 4,686,378      | 5,089,314                              | 5,089,314                                         | 5,473,594                                     | 384,280                                                                         | 7.6%                                                                        |