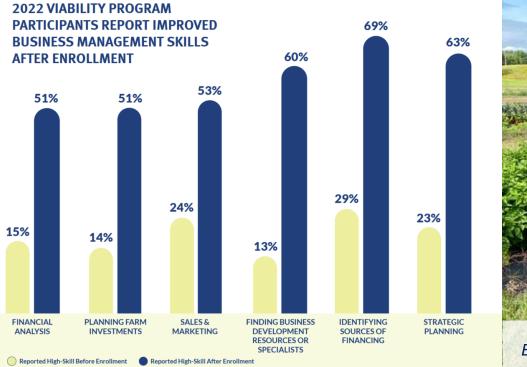

# Vermont Farm & Forest Viability Program

- 20 years of in-depth advising
- 900+ farm, food & forest products businesses served

### <u>In 2022:</u>

- 154 enterprises engaged. Combined, they generate approximately 462 jobs and \$34.7M in annual gross sales.
- 1/3 clients engage in transition planning

Molly Semler & Sebastian von Trapp, von Trapp Farmstead, Waitsfield