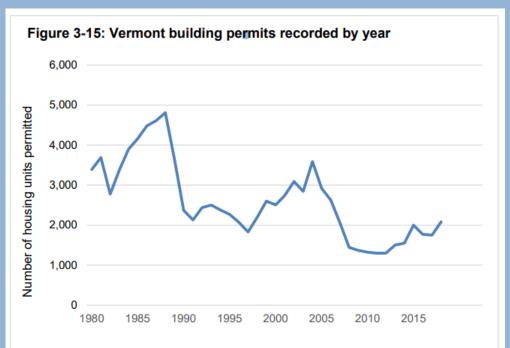

### **Housing Supply and Affordability - Vermont**

Source: U.S. Census Bureau Building Permits Survey from housingdata.org

Vermont 2020 Housing Needs Assessment – Vermont Housing Finance Agency