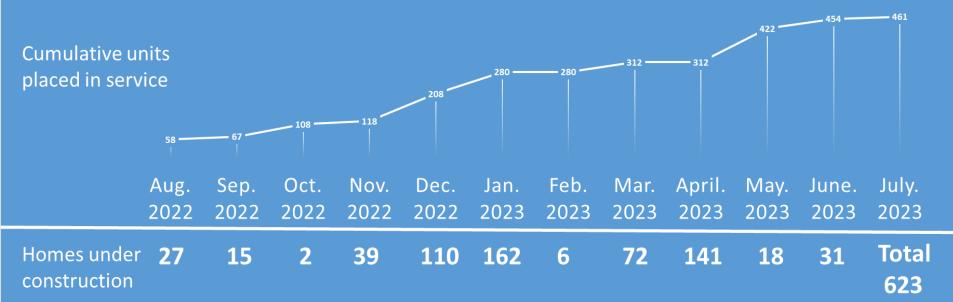

### **Statewide impact since January 2020**

- 1,700 rental homes created or improved
- 562 homes created for Vermonters experiencing homelessness
- 475 shelter beds created or improved
- An estimated 900 construction jobs generated
- Transitional housing in VHCB-funded projects for **94 refugee households**.
- 175 Home Access households served in partnership with VCIL
- 427 households served in Manufactured Homer Communities
- 192 New Homeowners