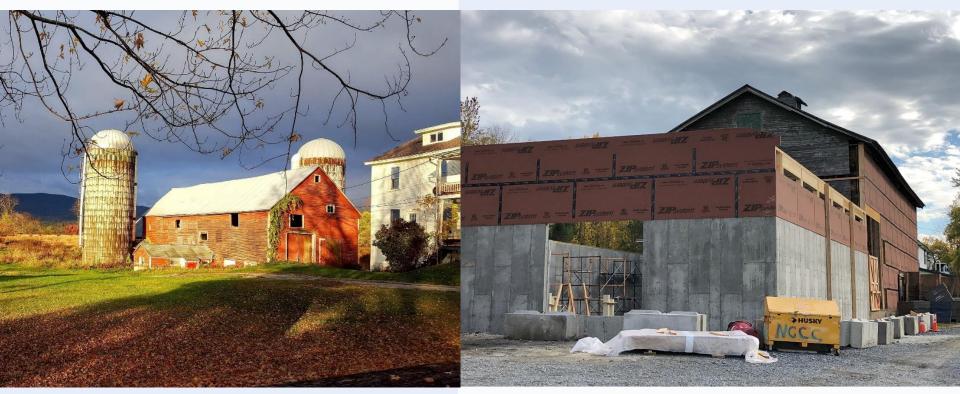

## **Farmland Conservation**

Since 1987, VHCB has supported the conservation of 789 farms (171,000 acres).

Strong partnerships (VLT, NRCS, NOFA, UVM Extension)

Approximately 20% of VT farmland has been conserved.

On farm water quality investments and infrastructure

Conservation facilitates farm transfers

### Monument Farms, Weybridge

Wales Farm, Middlebury

LedgEnd Farm, Middlebury

Over the past 18 months, VHCB partnered to conserve 24 farms totaling 4,176 acres of farmland helping multigenerational farm families and young farmers advance their business and protect important agricultural lands.