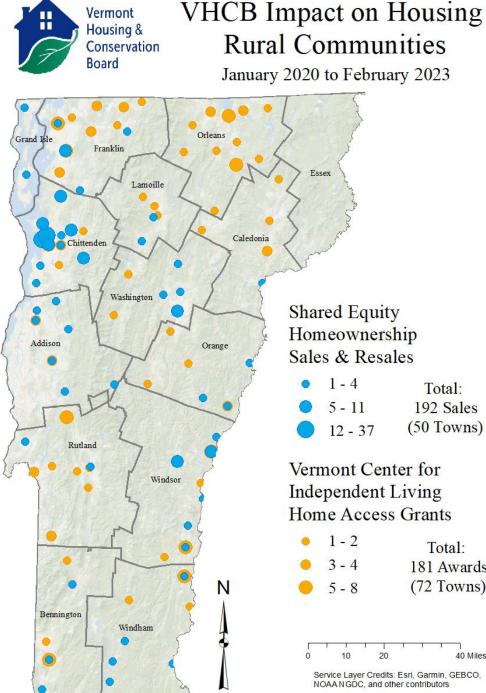

# **Homeownership Opportunities**

Habitat homeowner Janet Brow and her son, Manchester

Shared Equity Homeownership Sales & Resales

| 1 - 4   | Total:     |  |  |  |  |  |  |  |
|---------|------------|--|--|--|--|--|--|--|
| 5 - 11  | 192 Sales  |  |  |  |  |  |  |  |
| 12 - 37 | (50 Towns) |  |  |  |  |  |  |  |

Vermont Center for Independent Living Home Access Grants

| • | 1 - 2 | Total:     |
|---|-------|------------|
| • | 3 - 4 | 181 Awards |
| • | 5 - 8 | (72 Towns) |

40 Miles

Service Laver Credits: Esri, Garmin, GEBCO, NOAANGDC, and other contributors