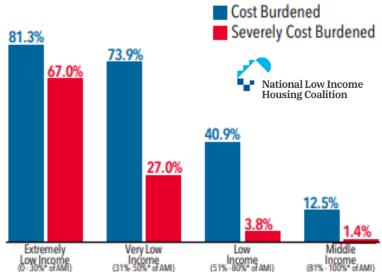

### HOUSING COST BURDEN BY INCOME GROUP

**Note:** Renter households spending more than 30% of their income on housing costs and utilities are cost burdened; those spending more than half of their income are severely cost burdened. Source: 2020 5-Year ACS PUMS data.

2022 Vermont Housing Profile National Low Income Housing Coalition