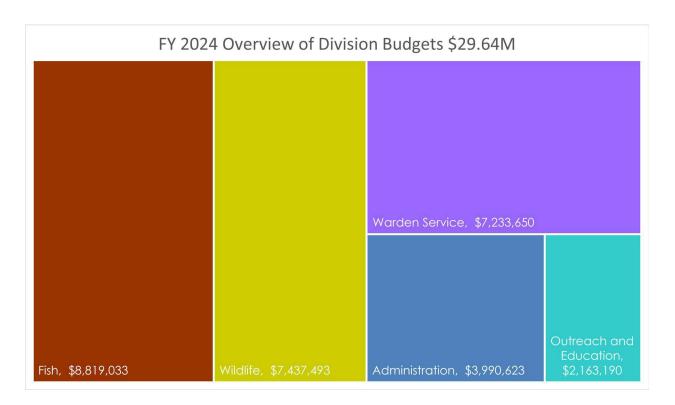

The chart on the following page summaries the FY 2024 Vermont Fish & Wildlife department budget by division.