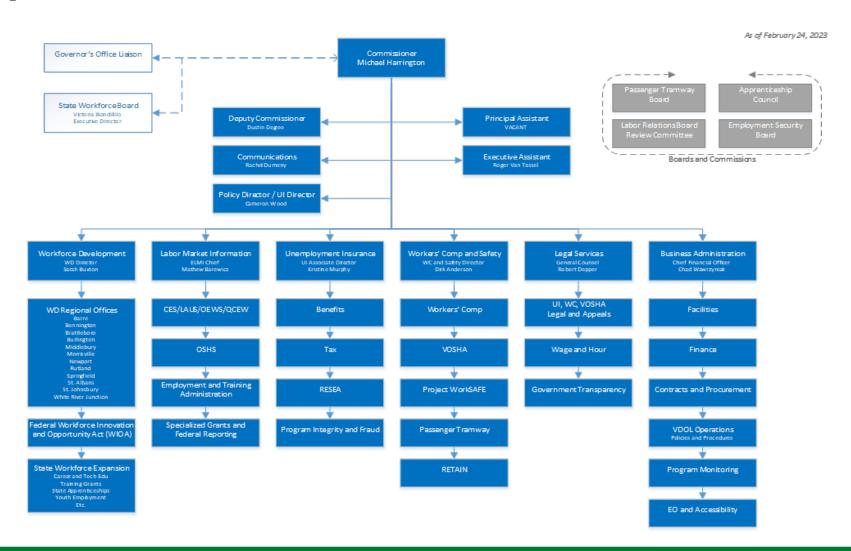

# **Department Structure**

# Department FY23 Overview and Funding

- VDOL is over 60% federally funded (Compared to 82% in FY19)
- ≈ 245 staff members.
- Central Office (Montpelier)
  - 12 Regional Offices/Teams:
    - Barre
    - Bennington
    - Brattleboro
    - Burlington\*
    - Middlebury
    - Morrisville
    - Newport
    - Rutland
    - Springfield
    - St. Albans
    - St. Johnsbury
    - White River Jct.

<sup>\*</sup> Department-owned, federally certified One Stop Job Center