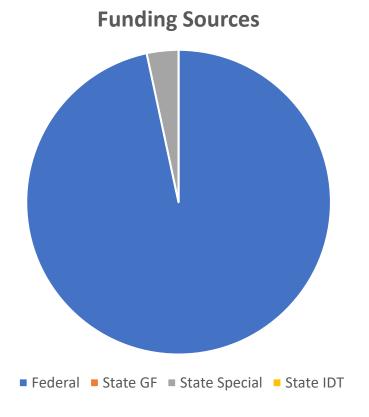

# Department FY23 Overview and Funding

- VDOL is over 60% federally funded (Compared to 82% in FY19)
- ≈ 245 staff members.
- Central Office (Montpelier)
  - 12 Regional Offices/Teams:
    - Barre
    - Bennington
    - Brattleboro
    - Burlington\*
    - Middlebury
    - Morrisville
    - Newport
    - Rutland
    - Springfield
    - St. Albans
    - St. Johnsbury
    - White River Jct.

| General Funds         | \$5,354,846  |
|-----------------------|--------------|
| Special Funds         | \$870,000    |
| Federal Funds         | \$9,375,940  |
| Interdept. Transfer   | \$100,000    |
| Total Division Budget | \$15,700,786 |