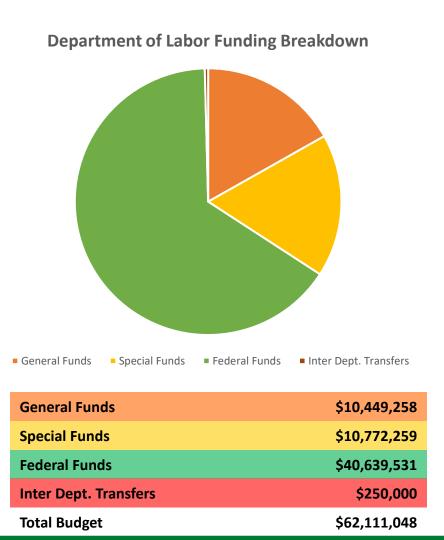

# Department FY23 Overview and Funding

- VDOL is over 60% federally funded (Compared to 82% in FY19)
- ≈ 245 staff members.
- Central Office (Montpelier)
  - 12 Regional Offices/Teams:
    - Barre
    - Bennington
    - Brattleboro
    - Burlington\*
    - Middlebury
    - Morrisville
    - Newport
    - Rutland
    - Springfield
    - St. Albans
    - St. Johnsbury
    - White River Jct.

| General Funds         | \$5,354,846  |
|-----------------------|--------------|
| Special Funds         | \$870,000    |
| Federal Funds         | \$9,375,940  |
| Interdept. Transfer   | \$100,000    |
| Total Division Budget | \$15,700,786 |

#### **Programs:**

- Workers' Compensation
- Project WorkSAFE (Part. Fed)
- Passenger Tramway
- VOSHA (50% Fed)
- RETAIN (Fed Grant)

| General Funds         | \$1,127,491  |
|-----------------------|--------------|
| Special Funds         | \$9,862,359  |
| Federal Funds         | \$19,449,271 |
| Interdept. Transfer   | \$0          |
| Total Division Budget | \$30,439,121 |

| General Funds         | \$0         |
|-----------------------|-------------|
| Special Funds         | \$39,000    |
| Federal Funds         | \$1,121,473 |
| Interdept. Transfer   | \$0         |
| Total Division Budget | \$1,161,373 |

| General Funds         | \$3,183,304  |
|-----------------------|--------------|
| Special Funds         | \$0.00       |
| Federal Funds         | \$10,692,847 |
| Interdept. Transfer   | \$150,000    |
| Total Division Budget | \$14,026,151 |

| General Funds         | \$282,404 |
|-----------------------|-----------|
| Special Funds         | \$0       |
| Federal Funds         | \$0       |
| Interdept. Transfer   | \$0       |
| Total Division Budget | \$282,404 |