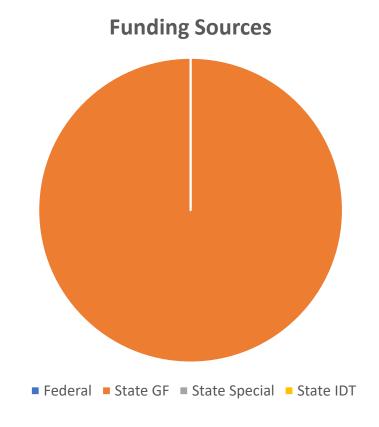

| General Funds         | \$282,404 |
|-----------------------|-----------|
| Special Funds         | \$0       |
| Federal Funds         | \$0       |
| Interdept. Transfer   | \$0       |
| Total Division Budget | \$282,404 |