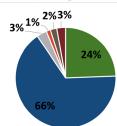

#### **Governor's Recommended Budget** FY 2023 INTERDEPARTMENTAL FUNDS, \$6,122,317, FFDFRAI 4% FUNDS. \$36,234,735,. 24% **GENERAL** SPECIAL FUNDS, FUNDS, \$67,722,920, \$18,485,207,\_ 46% 12% TRANSPORTATION FUNDS, \$20,250,000,

# **BUDGET**

\$148.815.179 612 STAFF

- \$67,722,920 General Funds
- \$20,250,000 Transportation Funds
- \$36.234.735 Federal Funds
- \$18,485,207 Special Funds
- \$6.122.317 Inter-Unit Transfer Funds

Page 2 of 157