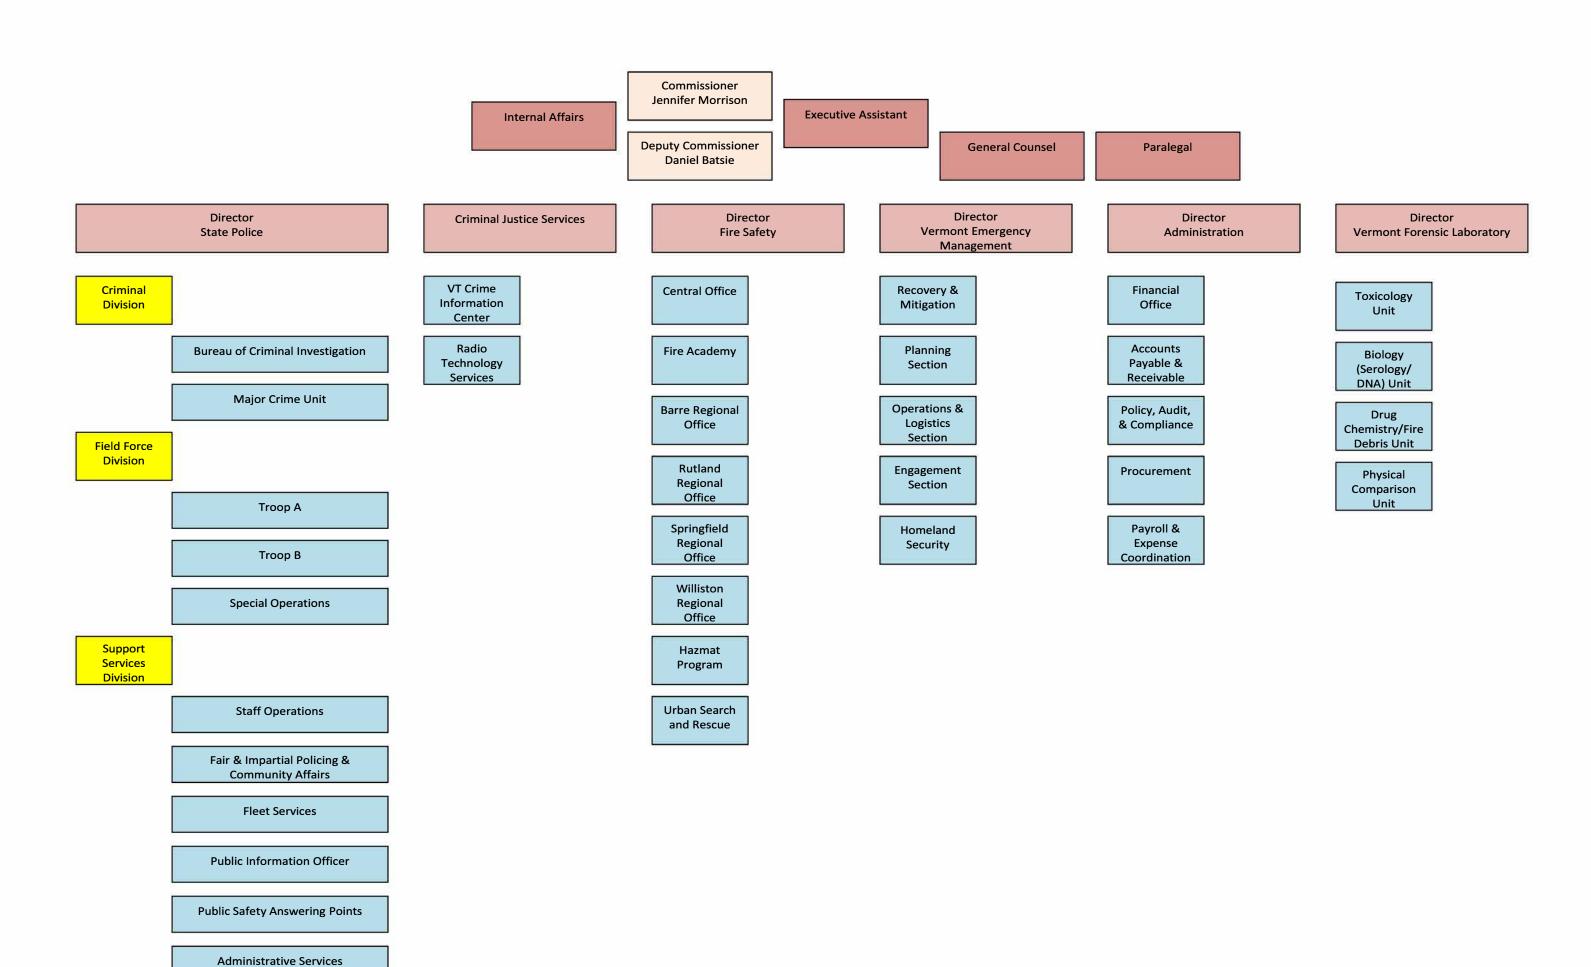

The Department of Public Safety is organized into six divisions: Vermont State Police (VSP), Criminal Justice Services (CJS), Vermont Emergency Management (VEM), the Vermont Forensic Laboratory (VFL), Fire Safety (FS), and Administration.

The State Police is led by the Director (Colonel) and has three divisions identified as the Field Force Division, Criminal Investigation Division and the Support Services Division