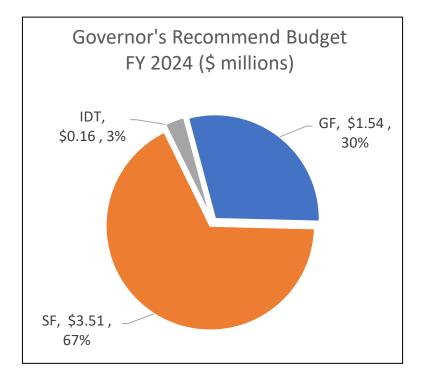

## **Summary**

| Fiscal Year 2024 Budget Development Form - Office of the State Treasurer |              |                |                |                                     |                             |                         |                                |  |  |
|--------------------------------------------------------------------------|--------------|----------------|----------------|-------------------------------------|-----------------------------|-------------------------|--------------------------------|--|--|
|                                                                          | General \$\$ | Education \$\$ | Transportation | Private Purpose<br>Trust Funds \$\$ | Pension Trust<br>Funds \$\$ | Interdept'I<br>Transfer | Total \$\$                     |  |  |
| Approp #1 State Treasurer (B.131): FY 2023 Approp                        | 1,809,658    | 0              | 0              | 0                                   | 2,803,034                   | 217,345                 | 4,830,037                      |  |  |
| Other Changes: (Please insert changes to your base appropriation that    |              |                |                |                                     |                             |                         | C                              |  |  |
| occurred after the passage of the FY23 budget]                           |              |                |                |                                     |                             |                         |                                |  |  |
| FY 2023 Other Changes                                                    | 0            | 0              | 0              | 0                                   | 0                           | 0                       | 0                              |  |  |
| Total Approp. After FY 2023 Other Changes                                | 1,809,658    | 0              | 0              | 0                                   | 2,803,034                   | 217,345                 | 4,830,037                      |  |  |
| Existing Salaries / Benefits                                             | 99,634       | -              |                |                                     | 513,537                     | (59,371)                | 553,800                        |  |  |
| Two New Positions in the Retirement Division                             | 20,000       |                |                |                                     | 195,590                     | (55,51.1)               | 195,590                        |  |  |
| Temporary Employee                                                       | (29,377)     |                |                |                                     | 100,000                     |                         | (29,377                        |  |  |
| 3rd Party Support - FY2023 Legislative Approp for CVOEO -                | (400,000)    |                |                |                                     |                             |                         | (400,000                       |  |  |
| Volunteer Income Tax Assistance                                          | (400,000)    |                |                |                                     |                             |                         | (+00,000                       |  |  |
| 3rd Party Support - Debt Management                                      | (10,250)     |                |                |                                     |                             |                         | (10,250                        |  |  |
|                                                                          |              |                |                |                                     |                             |                         |                                |  |  |
| 3rd Party Support - Other                                                | 12,455       |                |                |                                     |                             |                         | 12,455                         |  |  |
| Auditor of Accounts - Audit allocation                                   | 1,874        |                |                |                                     |                             |                         | 1,874                          |  |  |
| Internal Service Fund Charges                                            | 5,931        |                |                |                                     |                             |                         | 5,931                          |  |  |
| Information Technology, hardware and software                            | 10,000       |                |                |                                     |                             |                         | 10,000                         |  |  |
| Conferences and Travel                                                   | 29,000       |                |                |                                     |                             |                         | 29,000                         |  |  |
| Other Office & Administrative Support, net                               | 12,643       |                |                |                                     |                             |                         | 12,643                         |  |  |
| Subtotal of Increases/Decreases                                          | (268,090)    | 0              | 0              | 0                                   | 709,127                     | (59,371)                | 381,666                        |  |  |
| FY 2024 Governor Recommend                                               | 1,541,568    | 0              | 0              | 0                                   | 3,512,161                   | 157,974                 | 5,211,703                      |  |  |
|                                                                          |              |                |                |                                     |                             |                         |                                |  |  |
| Approp #2 Unclaimed Property (B.132): FY 2023 Approp                     |              | 0              | 0              | 1,156,575                           | 0                           | 0                       | 1,156,575                      |  |  |
| Other Changes: (Please insert changes to your base appropriation that    |              | ·              |                | .,,                                 |                             |                         | 0                              |  |  |
| occurred after the passage of the FY23 budget]                           |              |                |                |                                     |                             |                         | O                              |  |  |
| FY 2023 Other Changes                                                    | 0            | 0              | 0              | 0                                   | 0                           | 0                       | ^                              |  |  |
| Total Approp. After FY 2023 Other Changes                                | 0            |                |                |                                     |                             |                         | 4 450 575                      |  |  |
|                                                                          | U            | 0              | 0              | 1,156,575                           | 0                           | 0                       | 1,156,575                      |  |  |
| Salaries/Benefits                                                        |              |                |                | 33,114                              |                             |                         | 33,114                         |  |  |
| Temporary Employees                                                      |              |                |                | 23,623                              |                             |                         | 23,623                         |  |  |
| 3rd Party Support                                                        |              |                |                | (70,300)                            |                             |                         | (70,300                        |  |  |
| Attorney General - Legal services                                        |              |                |                | (6,240)                             |                             |                         | (6,240                         |  |  |
| Internal Service Fund Charges                                            |              |                |                | 1,170                               |                             |                         | 1,170                          |  |  |
| Information Technology, hardware and software                            |              |                |                | 2,500                               |                             |                         | 2,500                          |  |  |
| Meetings & Conferences                                                   |              |                |                | 3,000                               |                             |                         | 3,000                          |  |  |
| Advertising & Other Media                                                |              |                |                | 40,000                              |                             |                         | 40,000                         |  |  |
| Administrative Service Charge                                            |              |                |                | 9,195                               |                             |                         | 9,195                          |  |  |
| Other Office & Administrative Support, net                               |              |                |                | (467)                               |                             |                         | (467                           |  |  |
| Subtotal of Increases/Decreases                                          | 0            | 0              | 0              | 35,595                              | 0                           | 0                       | 35,595                         |  |  |
| FY 2024 Governor Recommend                                               | 0            | 0              | 0              | 1,192,170                           | 0                           | 0                       | 1,192,170                      |  |  |
|                                                                          |              | Ĭ              |                | .,,                                 |                             |                         | 1,102,110                      |  |  |
| Approp #3 VSERS Admin (B.133): FY 2023 Approp                            |              | 0              | 0              | 0                                   | 1,580,466                   | 0                       | 1,580,466                      |  |  |
| Other Changes: (Please insert changes to your base appropriation that    |              | <u> </u>       |                |                                     | 876,468                     |                         | 876,468                        |  |  |
| occurred after the passage of the FY23 budget]                           |              |                |                |                                     | 670,406                     |                         | 670,400                        |  |  |
| FY 2023 Other Changes                                                    | 0            | 0              | 0              | 0                                   | 876,468                     | 0                       | 876,468                        |  |  |
| Total Approp. After FY 2023 Other Changes                                |              |                |                |                                     | 2,456,934                   |                         | 2,456,934                      |  |  |
| VPIC Administrative Support                                              | 0            | 0              | U              | 0                                   | 43,372                      | 0                       | <del>2,456,934</del><br>43,372 |  |  |
| Administrative Support                                                   |              |                |                |                                     | 259,575                     |                         | 259,575                        |  |  |
| Investment Services-Actuarial/Other                                      |              |                |                |                                     |                             |                         |                                |  |  |
|                                                                          |              |                |                |                                     | 35,890                      |                         | 35,890                         |  |  |
| Internal Service Fund Charges                                            |              |                |                |                                     | 3,783                       |                         | 3,783                          |  |  |
| Conferences & Travel                                                     |              |                |                |                                     | 43,200                      |                         | 43,200                         |  |  |
| Dues & Subscriptions                                                     |              |                |                |                                     | 3,900                       |                         | 3,900                          |  |  |
| Staff Education & Training                                               |              |                |                |                                     | 3,750                       |                         | 3,750                          |  |  |
| Retirement System Software Maintenance                                   |              |                |                |                                     | 3,073                       |                         | 3,073                          |  |  |
| Other Changes                                                            |              |                |                |                                     | 4,202                       |                         | 4,202                          |  |  |
| Subtotal of Increases/Decreases                                          | 0            | 0              | 0              | 0                                   | 400,745                     | 0                       | 400,745                        |  |  |
| FY 2024 Governor Recommend                                               | 0            | 0              | 0              | 0                                   | 2,857,679                   | 0                       | 2,857,679                      |  |  |
|                                                                          |              |                |                |                                     |                             |                         |                                |  |  |