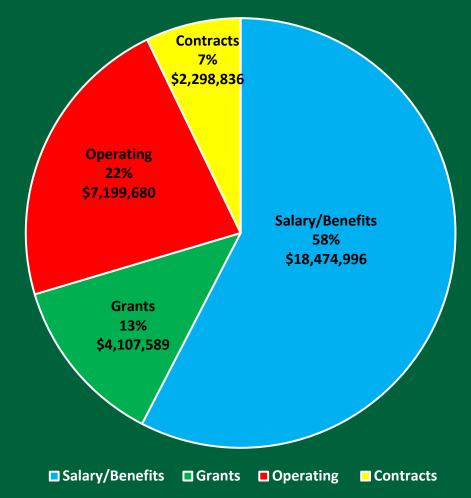

#### **2023 STATE FISCAL YEAR BUDGET EXPENSES**

#### FY23 Budget By Major Expenditure - \$32M