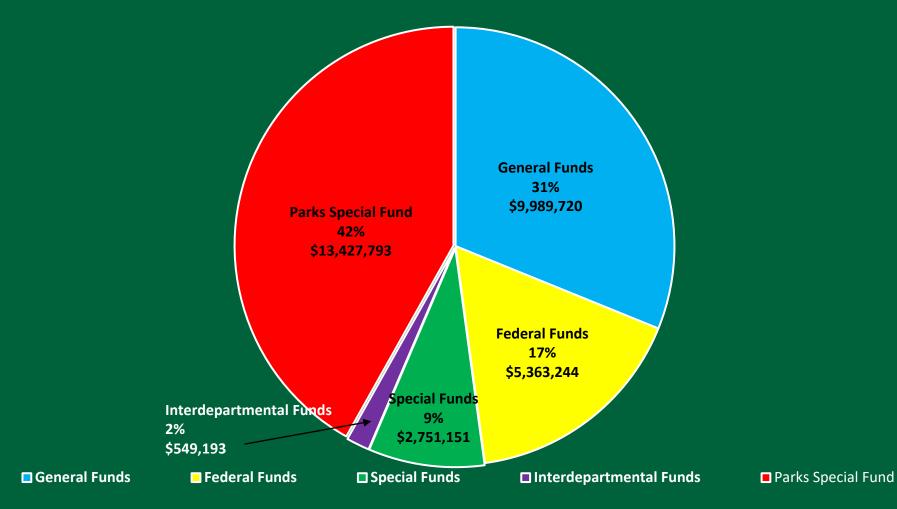

#### **2023 STATE FISCAL YEAR BUDGET REVENUE**

#### FY23 Budget Appropriated By Major Funding Source - \$32