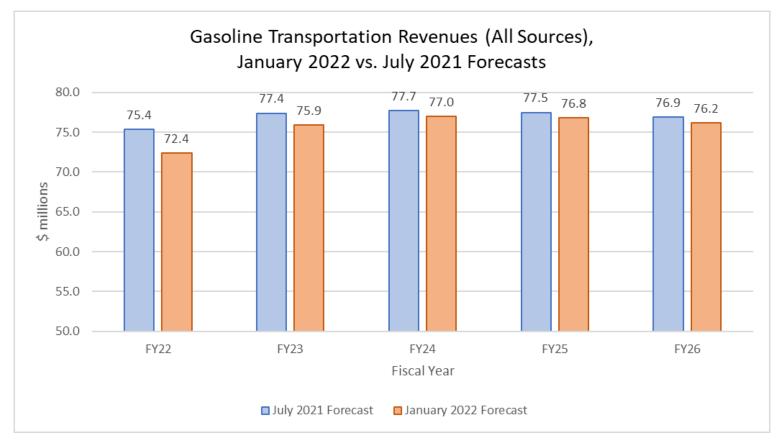

### **Gasoline Revenues**

- Gasoline T-Fund revenues (the per-gallon gas tax\_plus 4% gas assessment) are downgraded slightly.
- FY2022 YTD (July December), gasoline revenues were \$1.77 million (-4.5%) below the July 2021 target.
- The revised gasoline revenue targets are the primary driver of the overall T-Fund revenue downgrade.
- Lingering impacts of pandemic less travel, weaker demand for motor fuels.
- Price increases could have an impact on near-term consumption, as well. Price increases are due in large part to supply/production constraints globally.
- However, gasoline revenues are still rebounding from the lows of the pandemic. The 12 month year-over-year sum is +6.3% (as of Dec 2021).