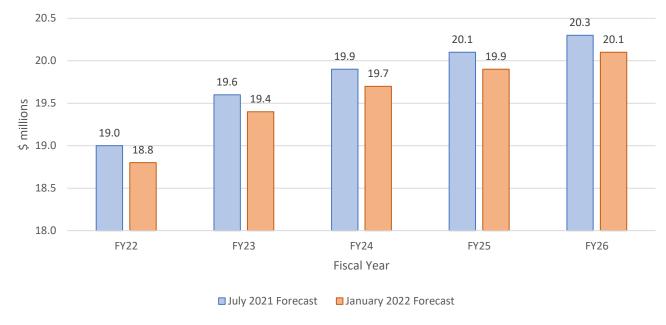

#### Diesel Revenues

- Diesel T-Fund revenues are downgraded marginally but has a small impact in the big picture.
- FY2022 YTD (July December), diesel revenues were \$0.13 million (-1.3%) below the July 2021 target.
- However, diesel revenues are rebounding from the lows of the pandemic. The 12 month yearover-year sum is +7.3% (as of Dec 2021).

#### Diesel Transportation Fund Revenues (All Sources), January 2022 vs. July 2021 Forecasts