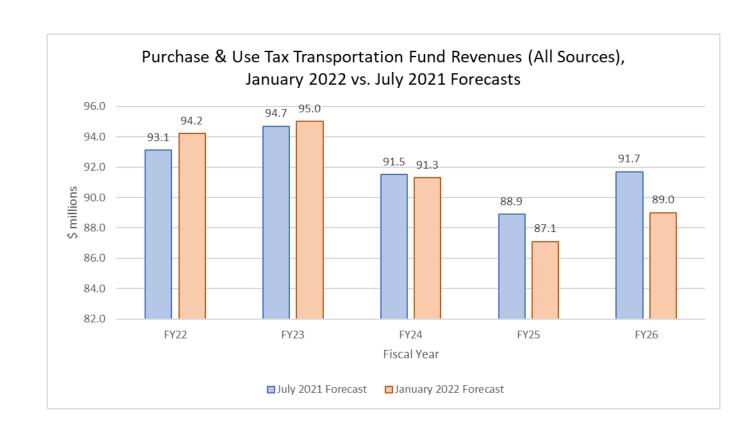

## Purchase & Use Tax

- Purchase & Use T-Fund revenues are upgraded slightly in the near term and downgraded in future years.
- FY2022 YTD (July December), P&U T-Fund revenues were \$0.80 million (1.8%) above the July 2021 target.
- P&U T-Fund revenues have surged to record highs in recent months due to strong demand and high prices for new and used vehicles. The 12 month yearover-year sum is +24.9% (as of Dec 2021). Strong P&U has offset impacts of weak gasoline revenues.
- Inventory constraints may pose a risk to collections December 2021 revenues fell short of target by \$0.6 million (-7.9%) for the first time in FY2022.