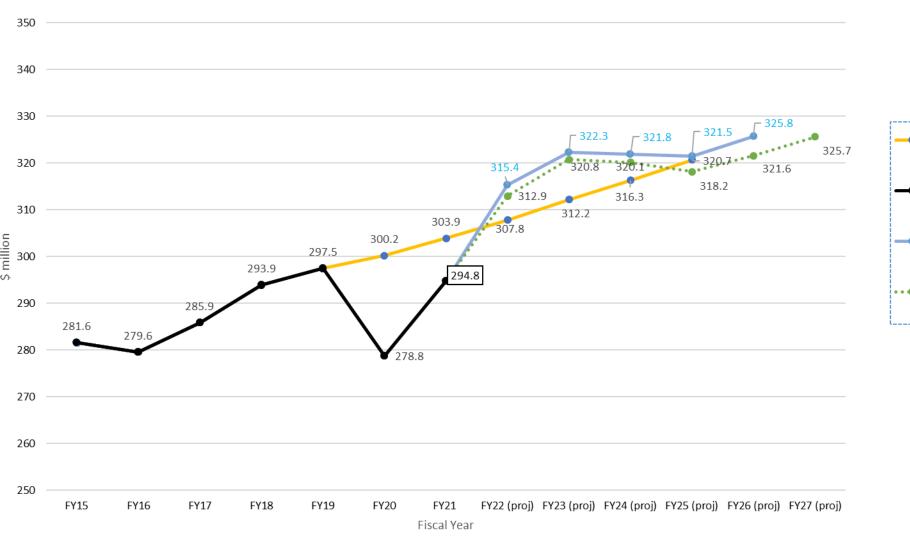

#### Vermont Transportation Revenues by Source (TF + TIB) (January 2022 Forecast)