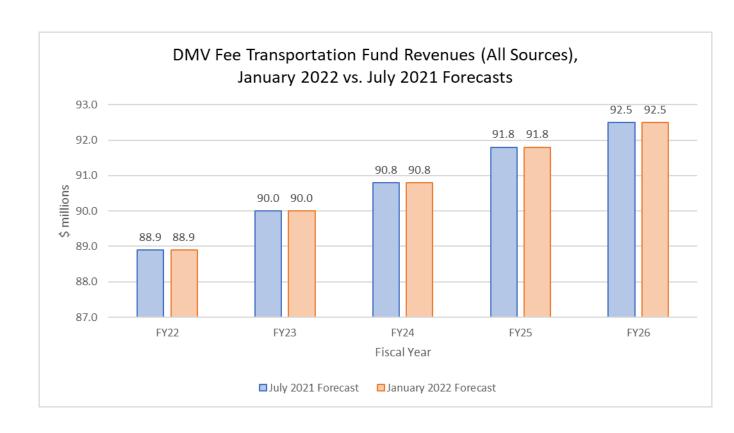

#### **DMV Fees**

- No change to the forecast for DMV Fee revenue (primarily licenses and registrations).
- FY2022 YTD (July December),
   DMV revenues were almost exactly
   on target: \$0.05 million (0.1%)
   above the July 2021 target.