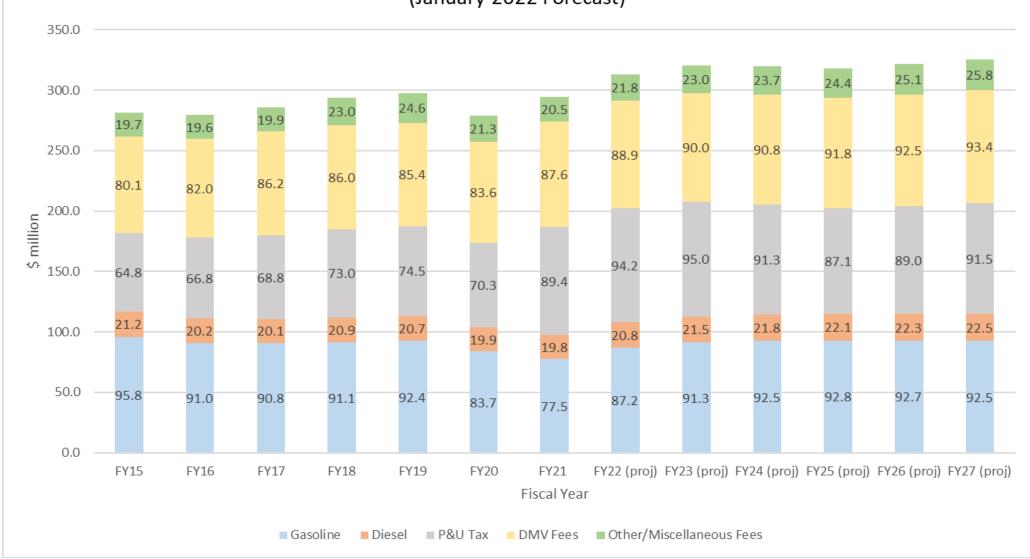

#### Vermont Transportation Revenues by Source (TF + TIB) (January 2022 Forecast)