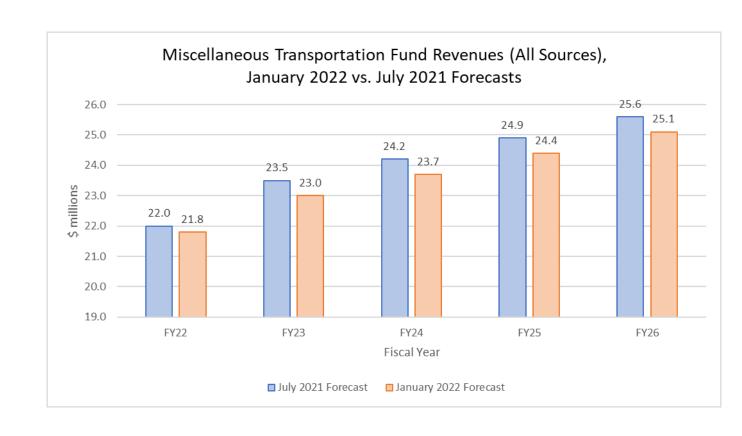

#### Other Miscellaneous Revenues

- Miscellaneous Revenue forecast is marginally downgraded.
- FY2022 YTD (July December),
   Miscellaneous T-Fund revenues
   were \$0.48 million (-4.5%) below
   the July 2021 target. However,
   these revenues can be difficult to
   predict and come from many
   different small sources.