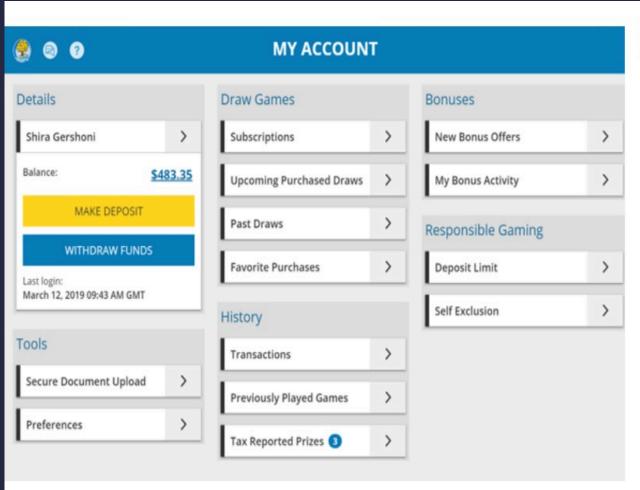

## Responsible Gaming Dashboard

## RESPONSIBLE GAMING

**System Capabilities** 

#### Limits:

- · Deposit Limit
- · Purchasing Limit
- · Loss Limit
- Session Time Limit
- Logins Limit

#### Player Controls:

- · Adjust Default Limits
- · Cool Off
- · Time Checks
- Self Exclusion