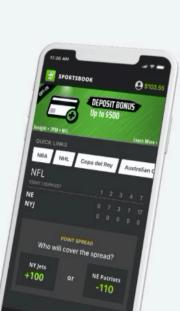

## PLACE YOUR BETS RIGHT ON YOUR DEVICE

Place bets right from your mobile device using the safe and secure technology of America's top-rated DraftKings Sportsbook App. Choose from dozens of North American or international sports and follow along as the action unfolds. DraftKings Sportsbook offers unique bet types such as live, in-game betting, Sportsbook Pools and Teasers+. Download the DraftKings Sportsbook App, create an account and place your bets today.