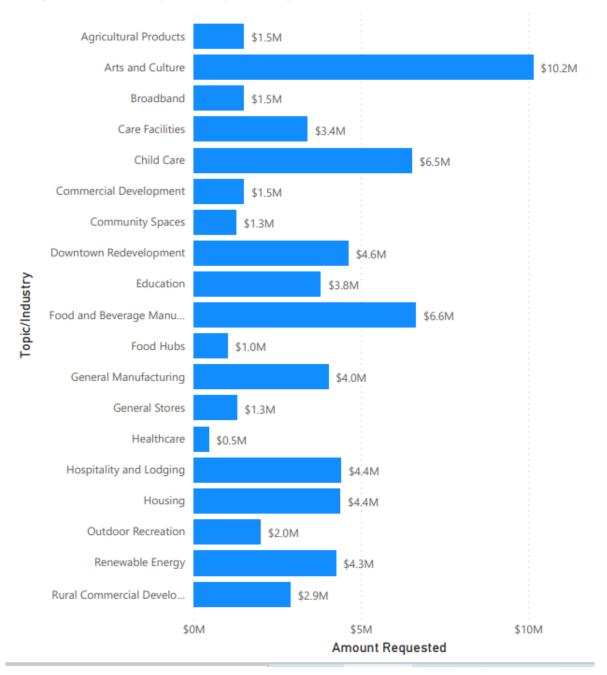

$796,041

Manufacturing: \$624,687

Accommodation and Food Services: \$1,039,270



ERG Round 2 Submitted v. Unsubmitted



Recovery Bridge Program (ERG #3) Submitted v. Unsubmitted (as of 1.5.22)



ERG Round 1 Status Of Submitted Applications





Recovery Bridge Program (ERG Round 3) Status Of Submitted Applications (as of 1.5.22)



# All Applicants: Amount Requested by County



**Project County** 

\$90.66M Total Amount Requested 124 otal Applications Submitted

# All Applicants: Applications Submitted by County



**Project County** 

77
Stage II Applications
Submitted

\$65.64M

Stage II Applicants: Total Amount Requested

Stage II: % of Total by County







Stage II: Applications Submitted by County



## **Capital Investment Program**



Stage II: Amount Requested by Industry



## **Applications Received by County**



### Amount Requested by County



### Recommended Award Amount by County



# of Applications Approved

14

# of Submitted Applications

11

# of Applications Approved

Amount Requested from all BRF Applicants

\$4.94M

**Total Amount Requested** 

Amount Requested vs. Total



Total Recommended Award Amount

Recommended Award Amount vs. Total

\$3.08M

Total: Recommended Award Amount



16.35
Acres Cleaned Up

247
Housing Units Created (Projection)

480

Jobs Created (Projection)