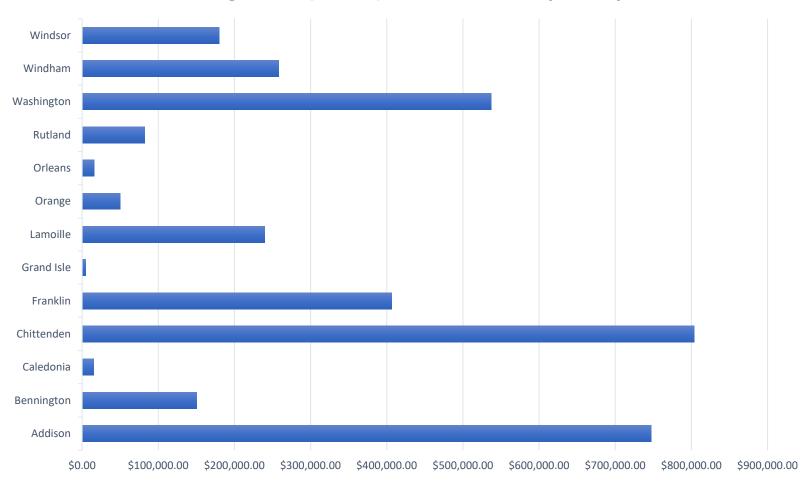

## Bridge Program Awards

Distribution by County

Approved and Awarded Applications Jan 5, 2022 4:25 PM - Viewing as Mo Reilly

#### Primary Address County

- •
- Addison |
- Bennington 

  Caledonia
- Chittenden
- Franklin |
- Franklin
- Grand Isle 🧶
- Lamoille |
- Orange 
  Orleans
- Rutland
- nchinaton
- Washington |
- Windham Windsor •