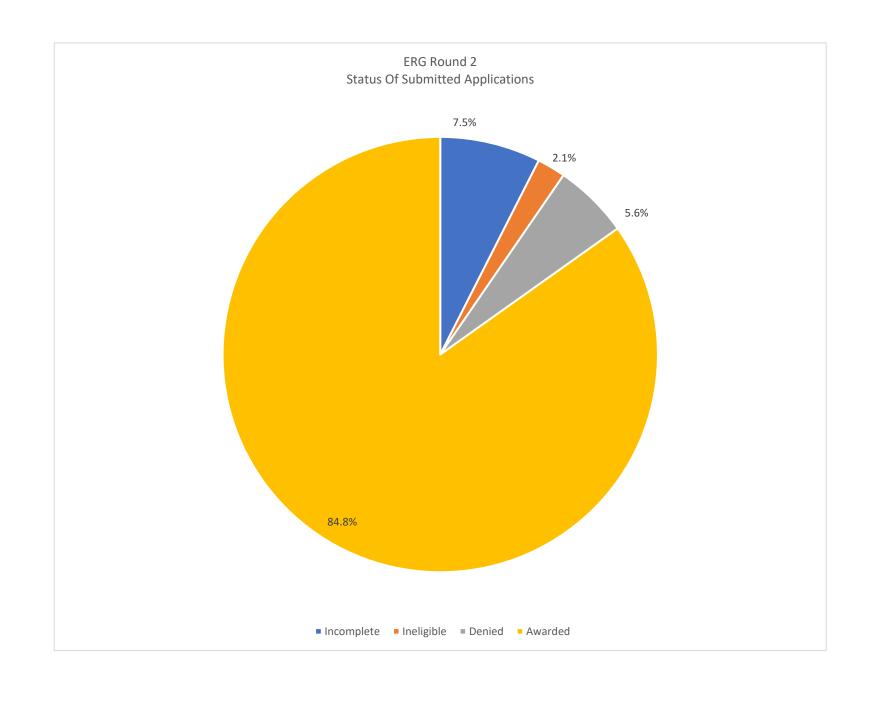

ERG Round 1 Status Of Submitted Applications

Recovery Bridge Program (ERG Round 3) Status Of Submitted Applications (as of 1.5.22)