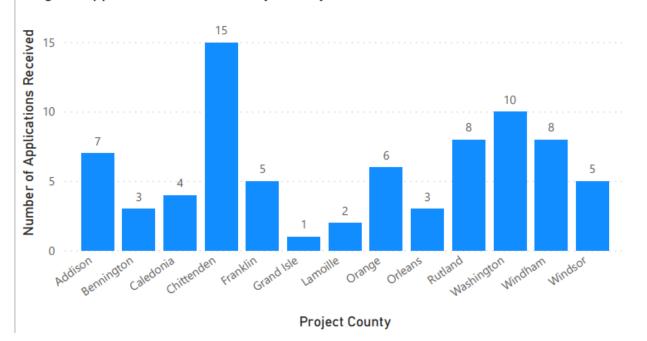

### Bridge Program Awards by NAICS Code

Total amount awarded



Agriculture: \$796,041

Manufacturing: \$624,687

Accommodation and Food Services: \$1,039,270



ERG Round 2 Submitted v. Unsubmitted



Recovery Bridge Program (ERG #3) Submitted v. Unsubmitted (as of 1.5.22)



ERG Round 1 Status Of Submitted Applications





Recovery Bridge Program (ERG Round 3) Status Of Submitted Applications (as of 1.5.22)



# All Applicants: Amount Requested by County



**Project County** 

\$90.66M Total Amount Requested 124 otal Applications Submitted

# All Applicants: Applications Submitted by County



**Project County** 

77
Stage II Applications
Submitted

\$65.64M

Stage II Applicants: Total Amount Requested

Stage II: % of Total by County







Stage II: Applications Submitted by County



## **Capital Investment Program**



Stage II: Amount Requested by Industry



## **Applications Received by County**



### Amount Requested by County



### Recommended Award Amount by County



# of Applications Approved

14

# of Submitted Applications

11

# of Applications Approved

Amount Requested from all BRF Applicants

\$4.94M

**Total Amount Requested** 

Amount Requested vs. Total



Total Recommended Award Amount

Recommended Award Amount vs. Total

\$3.08M

Total: Recommended Award Amount



16.35
Acres Cleaned Up

247
Housing Units Created (Projection)

480

Jobs Created (Projection)