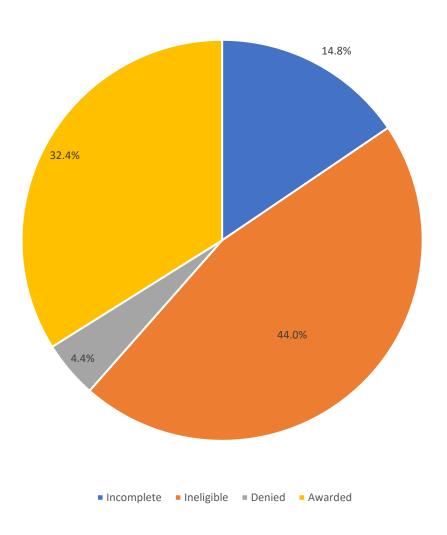

ERG Round 1 Status Of Submitted Applications

Recovery Bridge Program (ERG Round 3) Status Of Submitted Applications (as of 1.5.22)