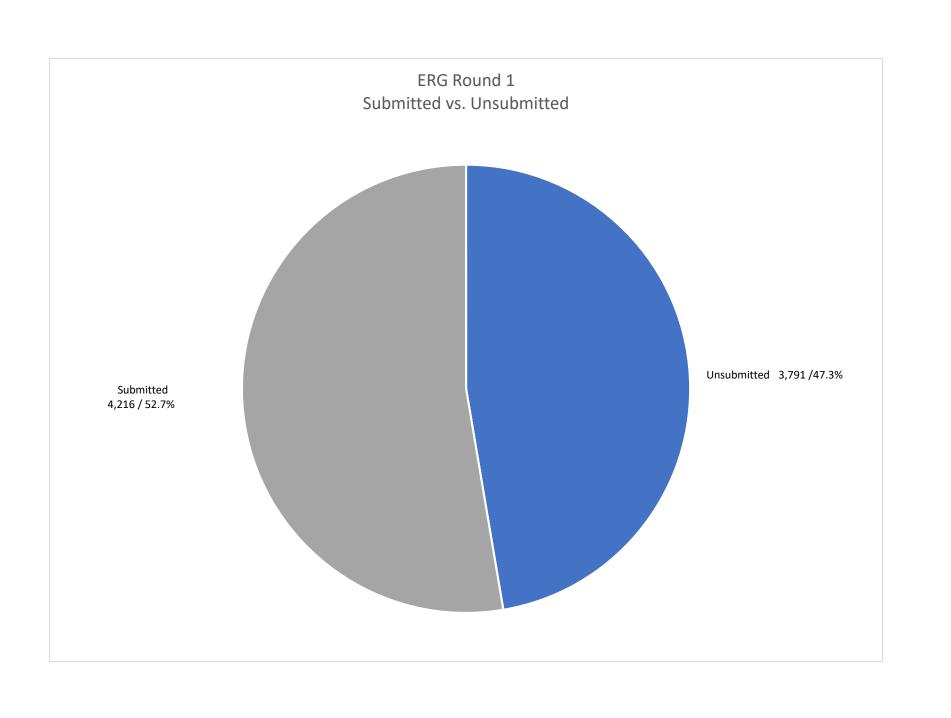

ERG Round 1 Status Of Submitted Applications

Recovery Bridge Program (ERG Round 3) Status Of Submitted Applications (as of 1.5.22)