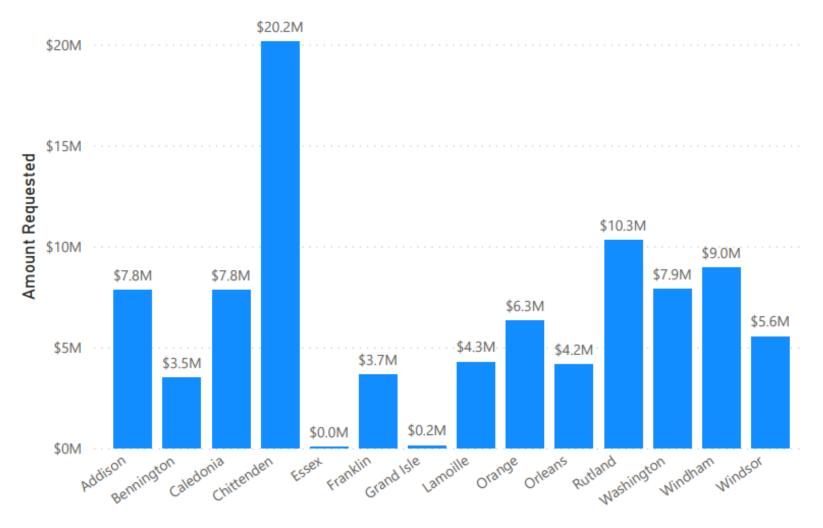

# All Applicants: Amount Requested by County

**Project County** 

\$90.66M Total Amount Requested 124 otal Applications Submitted