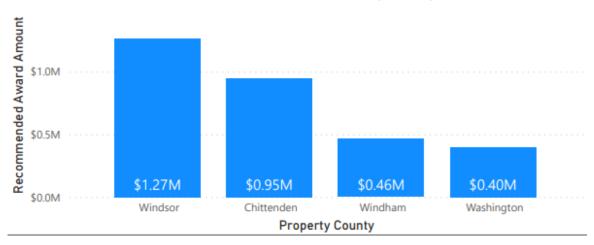

ed



Recovery Bridge Program (ERG #3) Submitted v. Unsubmitted (as of 1.5.22)



ERG Round 1 Status Of Submitted Applications





Recovery Bridge Program (ERG Round 3) Status Of Submitted Applications (as of 1.5.22)



# All Applicants: Amount Requested by County



**Project County** 

\$90.66M Total Amount Requested 124 otal Applications Submitted

# All Applicants: Applications Submitted by County



**Project County** 

77
Stage II Applications
Submitted

\$65.64M

Stage II Applicants: Total Amount Requested

Stage II: % of Total by County







Stage II: Applications Submitted by County



## **Capital Investment Program**



Stage II: Amount Requested by Industry



## **Applications Received by County**



### Amount Requested by County



### Recommended Award Amount by County



# of Applications Approved

14

# of Submitted Applications

11

# of Applications Approved

Amount Requested from all BRF Applicants

\$4.94M

**Total Amount Requested** 

Amount Requested vs. Total



Total Recommended Award Amount

Recommended Award Amount vs. Total

\$3.08M

Total: Recommended Award Amount



16.35
Acres Cleaned Up

247
Housing Units Created (Projection)

480

Jobs Created (Projection)