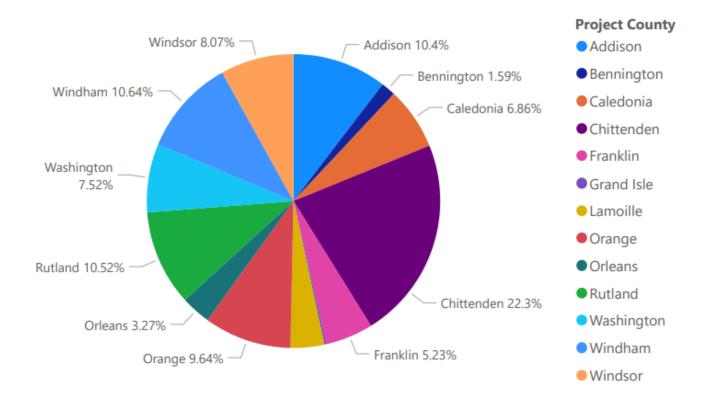

# All Applicants: Amount Requested by County

**Project County** 

\$90.66M Total Amount Requested 124 otal Applications Submitted