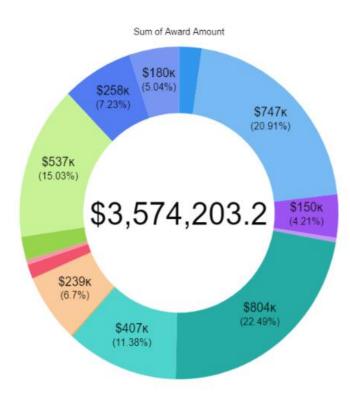

## Bridge Program Awards

Distribution by County



Approved and Awarded Applications Jan 5, 2022 4:25 PM - Viewing as Mo Reilly

#### Primary Address County

- •
- Addison |
- Bennington 

  Caledonia
- Chittenden
- Franklin |
- Franklin
- Grand Isle 🧶
- Lamoille |
- Orange 
  Orleans
- Rutland
- nchinaton
- Washington |
- Windham Windsor •

# **Bridge Grant (ERG #3) Award Amounts by County**



### Bridge Program Awards by NAICS Code

Total amount awarded



Agriculture: \$796,041

Manufacturing: \$624,687

Accommodation and Food Services: \$1,039,270



ERG Round 2 Submitted v. Unsubmitted



Recovery Bridge Program (ERG #3) Submitted v. Unsubmitted (as of 1.5.22)



ERG Round 1 Status Of Submitted Applications





Recovery Bridge Program (ERG Round 3) Status Of Submitted Applications (as of 1.5.22)



# All Applicants: Amount Request