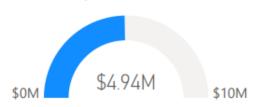

# of Applications Approved

Amount Requested from all BRF Applicants

\$4.94M

**Total Amount Requested** 

Amount Requested vs. Total

Total Recommended Award Amount

Recommended Award Amount vs. Total

\$3.08M