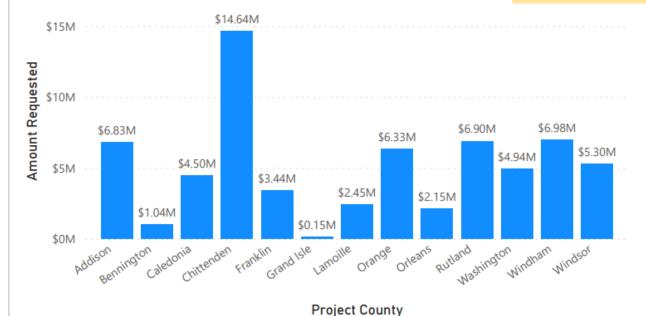

e Grant (ERG #3) Award Amounts by County**



### Bridge Program Awards by NAICS Code

Total amount awarded



Agriculture: \$796,041

Manufacturing: \$624,687

Accommodation and Food Services: \$1,039,270



ERG Round 2 Submitted v. Unsubmitted



Recovery Bridge Program (ERG #3) Submitted v. Unsubmitted (as of 1.5.22)



ERG Round 1 Status Of Submitted Applications





Recovery Bridge Program (ERG Round 3) Status Of Submitted Applications (as of 1.5.22)



# All Applicants: Amount Requested by County



**Project County** 

\$90.66M Total Amount Requested 124 otal Applications Submitted

# All Applicants: Applications Submitted by County



**Project County** 

77
Stage II Applications
Submitted

\$65.64M

Stage II Applicants: Total Amount Requested

Stage II: % of Total by County







Stage II: Applications Submitted by County



## **Capital Investment Program**



Stage II: Amount Requested by Industry



## **Applications Received by County**



### Amount Requested by County



### Recommended Award Amount by County



# of Applications Approved

14

# of Submitted Applications

11

# of Applications Approved

Amount Requested from all BRF Applicants

\$4.94M

**Total Amount Requested** 

Amount Requested vs. Total



Total Recommended Award Amount

Recommended Award Amount vs. Total

\$3.08M

Total: Recommended Award Amount



16.35
Acres Cleaned Up

247
Housing Units Created (Projection)

480

Jobs Created (Projection)