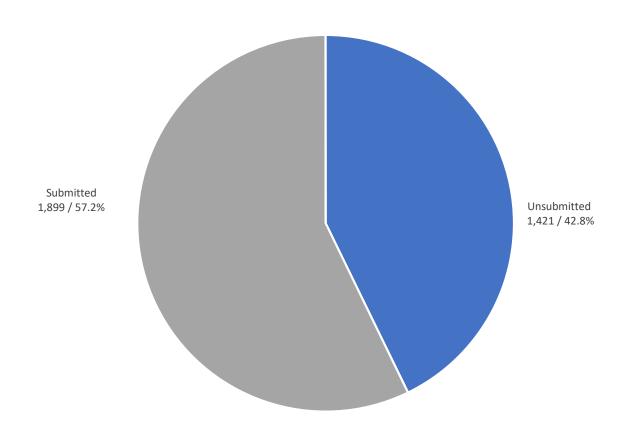

### Bridge Program Awards by NAICS Code

Total amount awarded

Agriculture: \$796,041

Manufacturing: \$624,687

Accommodation and Food Services: \$1,039,270

ERG Round 2 Submitted v. Unsubmitted

Recovery Bridge Program (ERG #3) Submitted v. Unsubmitted (as of 1.5.22)