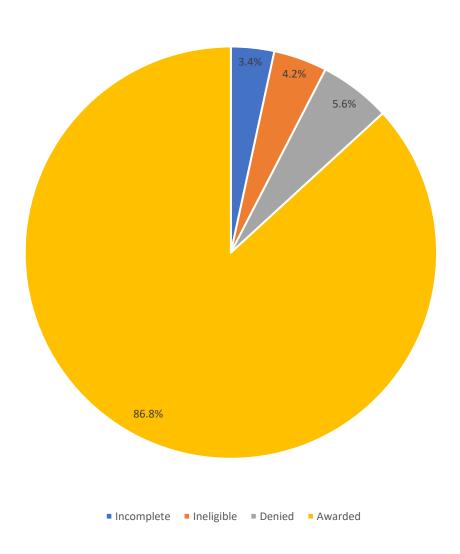

ERG Round 1 Status Of Submitted Applications

Recovery Bridge Program (ERG Round 3) Status Of Submitted Applications (as of 1.5.22)