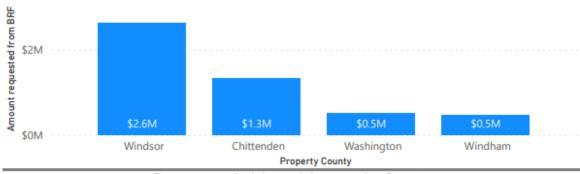

,270



ERG Round 2 Submitted v. Unsubmitted



Recovery Bridge Program (ERG #3) Submitted v. Unsubmitted (as of 1.5.22)



ERG Round 1 Status Of Submitted Applications





Recovery Bridge Program (ERG Round 3) Status Of Submitted Applications (as of 1.5.22)



# All Applicants: Amount Requested by County



**Project County** 

\$90.66M Total Amount Requested 124 otal Applications Submitted

# All Applicants: Applications Submitted by County



**Project County** 

77
Stage II Applications
Submitted

\$65.64M

Stage II Applicants: Total Amount Requested

Stage II: % of Total by County







Stage II: Applications Submitted by County



## **Capital Investment Program**



Stage II: Amount Requested by Industry



## **Applications Received by County**



### Amount Requested by County



### Recommended Award Amount by County



# of Applications Approved

14

# of Submitted Applications

11

# of Applications Approved

Amount Requested from all BRF Applicants

\$4.94M

**Total Amount Requested** 

Amount Requested vs. Total



Total Recommended Award Amount

Recommended Award Amount vs. Total

\$3.08M

Total: Recommended Award Amount



16.35
Acres Cleaned Up

247
Housing Units Created (Projection)

480

Jobs Created (Projection)