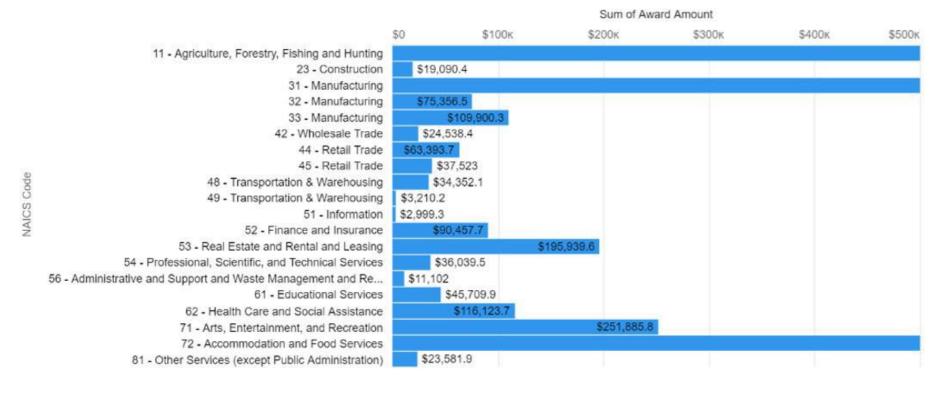

### Bridge Program Awards by NAICS Code

Total amount awarded

Agriculture: \$796,041

Manufacturing: \$624,687

Accommodation and Food Services: \$1,039,270

ERG Round 2 Submitted v. Unsubmitted

Recovery Bridge Program (ERG #3) Submitted v. Unsubmitted (as of 1.5.22)