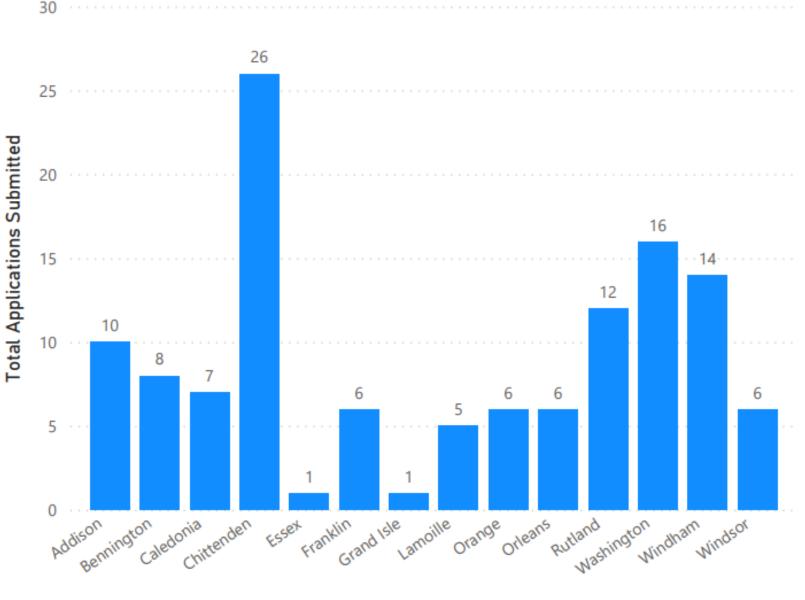

# All Applicants: Applications Submitted by County

**Project County** 

77
Stage II Applications
Submitted

\$65.64M

Stage II Applicants: Total Amount Requested

Stage II: % of Total by County

Stage II: Applications Submitted by County