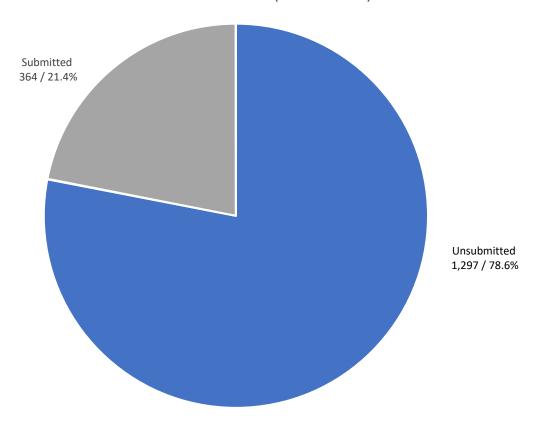

### Bridge Program Awards by NAICS Code

Total amount awarded

Agriculture: \$796,041

Manufacturing: \$624,687

Accommodation and Food Services: \$1,039,270

ERG Round 2 Submitted v. Unsubmitted

Recovery Bridge Program (ERG #3) Submitted v. Unsubmitted (as of 1.5.22)