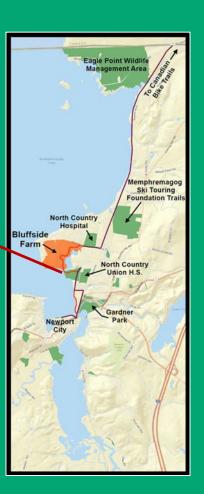

### Rural Community Development

**Danville Train Station** 

Recreation Bridge, Newport

**Co-Working Space, Lyndon** 

With support from the legislature, a new recreational bridge is now complete, connecting Newport's Prouty Beach across Bluffside Farm to the Beebe Spur Bike Trail leading to Canada