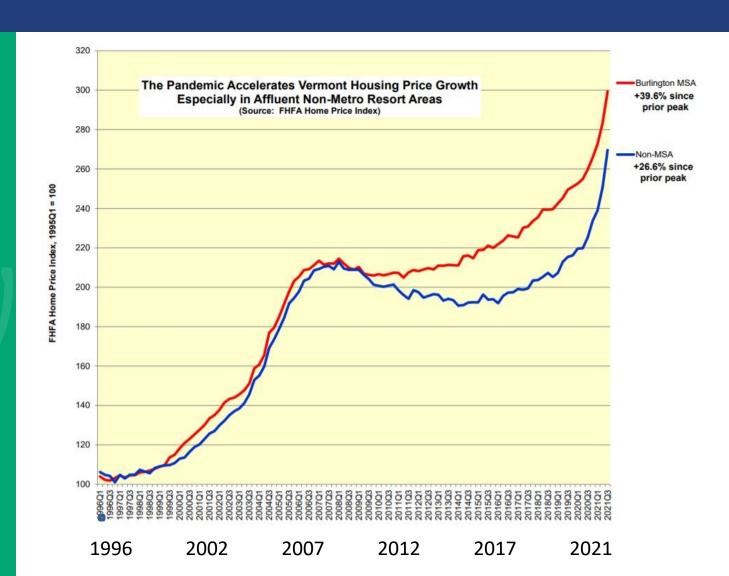

# Home Prices Up 19% Statewide Over Last two Years

## January 2022 Economic Review and Revenue Forecast Update

Kavet, Rockler & Associates, LLC

"Home price gains in double digits likely throughout FY22 and FY23. With interest rates still relatively low, plentiful capital and income, and a decade of underinvestment in new housing, all the ingredients are in place for extraordinary price growth until supply catches up or incomes falter – probably not for several years" -- Kavet, Rockler & Associaties