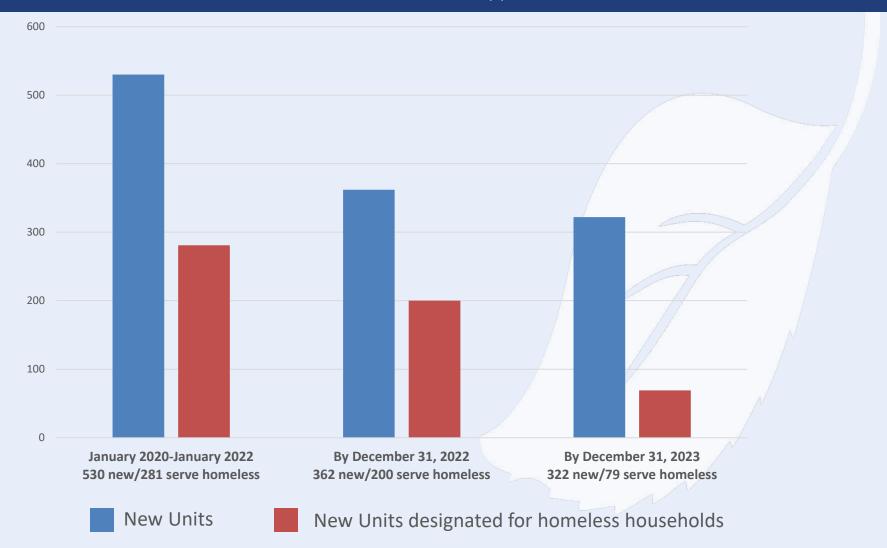

## New Rental Housing Available 2020-2023 New Rental Units & Projected Occupancy by Year

Total 1,214 New Units Completed by 2023; 550 serving Homeless Households

\* additional units will be added as new applications are funded