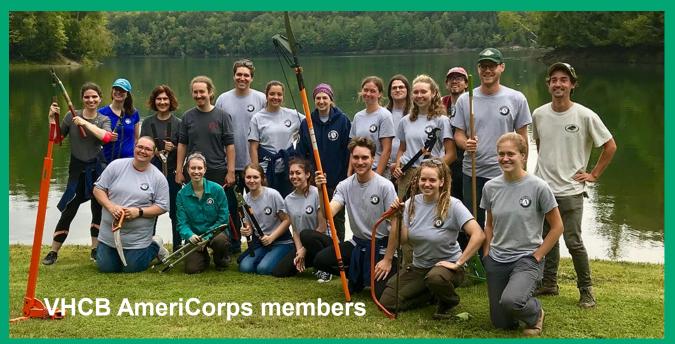

#### Supporting the Next Generation of Vermonters

Hughs-Muse, Pawlet

Both the VHCB
AmeriCorps program
and intergenerational
farmland transfers
bring young people to
Vermont.