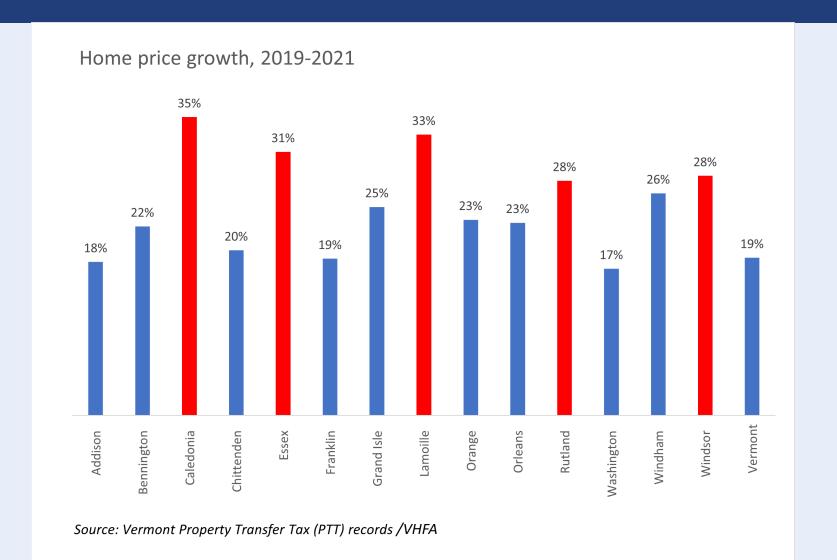

# Home Prices Up 19% Statewide Over Last two Years

## January 2022 Economic Review and Revenue Forecast Update

Kavet, Rockler & Associates, LLC

"Home price gains in double digits likely throughout FY22 and FY23. With interest rates still relatively low, plentiful capital and income, and a decade of underinvestment in new housing, all the ingredients are in place for extraordinary price growth until supply catches up or incomes falter – probably not for several years" -- Kavet, Rockler & Associaties