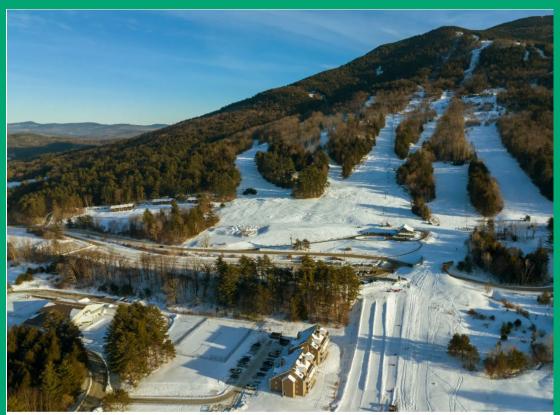

#### Conservation and Rural Development

The Ascutney ski resort once boasted 1,800 vertical feet of skiing on over 50 trails. When it closed for the last time in 2010, it was a crushing blow to the town of West Windsor. Caleb Kenna for The New York Times

A Town That Saved a Mountain, and a Mountain That Saved a Town New York Times article February 1, 2022

In 2017, after a severe decline following the closing of the Ascutney Resort, the Trust for Public Land worked with the town of West Windsor and UVLT, using VHCB funds, to conserve 1,580 acres with 60 miles of trails. Between 2010 and 2020, the town's population jumped over 20 percent and median singlefamily home sale prices more than doubled, to \$329,750. A new general store opened in the village of Brownsville, reinvigorating the town center. The town and mountain now draw people year round, from endurance runners and mountain bikers in the warm months to skiers in winter.