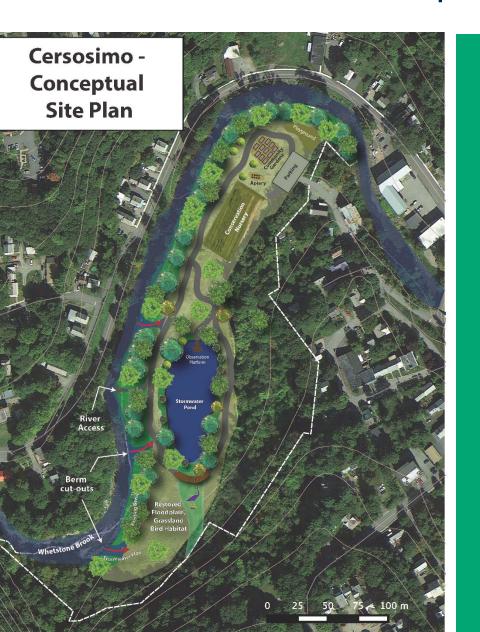

#### Whetstone Brook Floodplain Restoration, Brattleboro

The Vermont River Conservancy is restoring floodplain along the Whetstone Brook adjacent to downtown Brattleboro, creating a park with community gardens and providing protection from flooding events to downstream properties. With VHCB funding and a \$200,000 EPA Brownfields Program grant, they will remove contaminated fill from the 12-acre parcel and restore it as a floodplain.