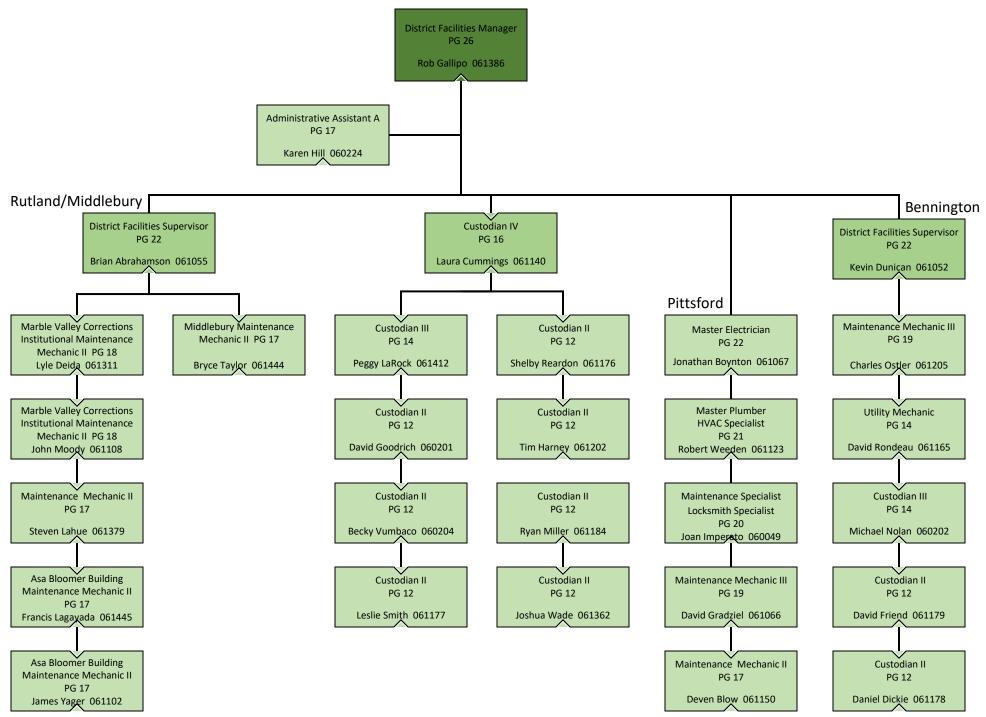

### BUILDINGS AND GENERAL SERVICES VERMONT INFORMATION CENTERS DIVISION



Page 129 of 142

# BUILDINGS AND GENERAL SERVICES OPERATIONS & MAINTENANCE DIVISION



### BUILDINGS AND GENERAL SERVICES OPERATIONS & MAINTENANCE DIVISION – MONTPELIER COMPLEX



# BUILDINGS AND GENERAL SERVICES OPERATIONS & MAINTENANCE DIVISION – BARRE & BERLIN



### BUILDINGS AND GENERAL SERVICES OPERATIONS & MAINTENANCE DIVISION – WATERBURY COMPLEX



# BUILDINGS AND GENERAL SERVICES OPERATIONS & MAINTENANCE DIVISION – NORTHEAST DISTRICT



### BUILDINGS AND GENERAL SERVICES OPERATIONS & MAINTENANCE DIVISION – NORTHWEST DISTRICT



# BUILDINGS AND GENERAL SERVICES OPERATIONS & MAINTENANCE DIVISION – SOUTHEAST DISTRICT



### BUILDINGS AND GENERAL SERVICES OPERATIONS & MAINTENANCE DIVISION – SOUTHWEST DISTRICT



# BUILDINGS AND GENERAL SERVICES OFFICE OF PURCHASING & CONTRACTING



# BUILDINGS AND GENERAL SERVICES PLANNING AND PROPERTY MANAGEMENT



### BUILDINGS AND GENERAL SERVICES STATE SAFETY & SECURITY



#### **Interdepartmental Transfers Receipts Report**

#### 1150100000 - Buildings and General Services - Administration

| Budget Request<br>Code | Fund  | Justification                                                                                     | Budgeted Amount |
|------------------------|-------|---------------------------------------------------------------------------------------------------|-----------------|
| 11961                  | 21500 | BGS Administration bills all other BGS programs for this amount, totalling \$1,234,889 in FY2023. | \$1,234,889     |
|