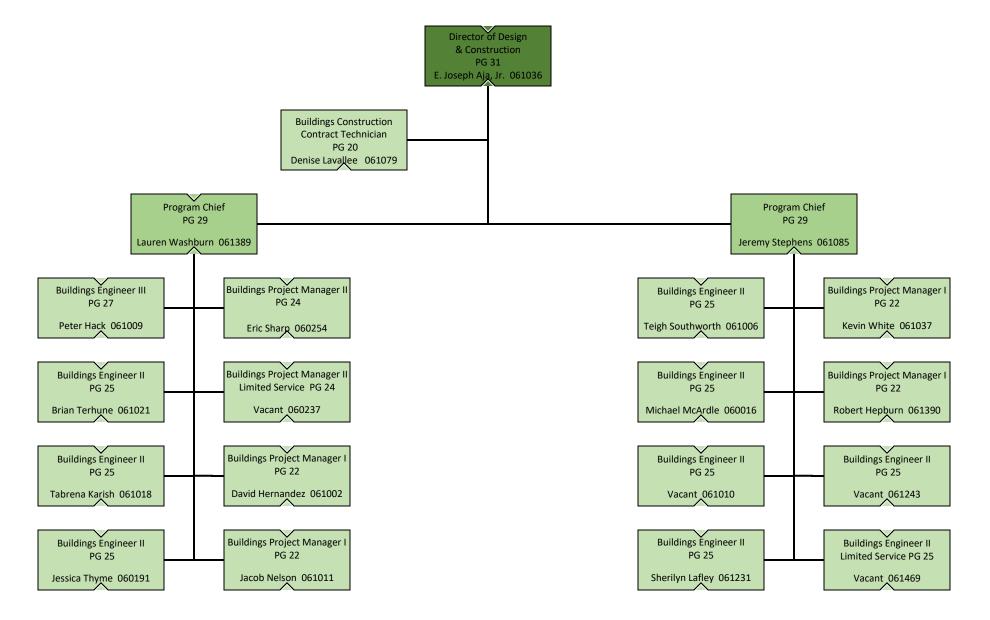

### DESIGN & CONSTRUCTION

123

**Projects initiated** 

111

**Projects completed** 

\$14,487,840

Capital expended