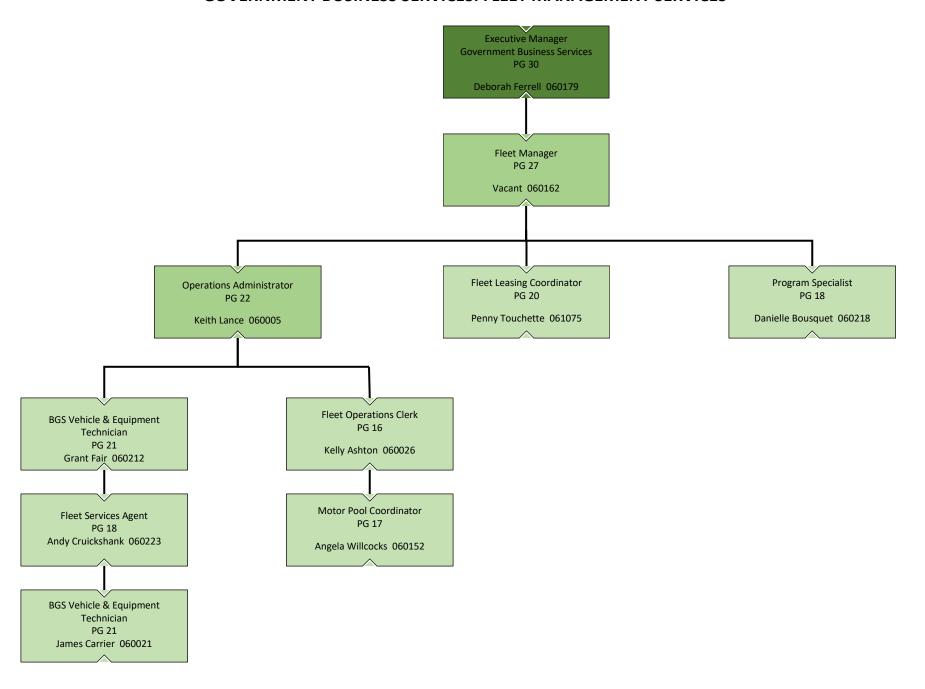

#### DEPARTMENT BUILDINGS AND GENERAL SERVICES FY 21 PROGRAM HIGHLIGHTS **Overview** FY 2023 REQUEST **PURCHASING** Total Budget: \$50,982,070 43% 49% **CONTRACTING** 7.96% 1200 Contracts available for use **Current contracts with Vermont** vendors vs non-Vermont vendors 3.409 by Cities and Towns 11.73% **Active contracts** 0.85% **GOVERNMENT BUSINESS SERVICES** 76.06% 16 Facilities reopened as of 812.128 0 (due to COVID) 6/26/2021, completing phased \$5.980.033 **INFORMATION** reopening begun 7/22/2020 General Fund **CENTERS** Visitors per year at 16 locations Vermont businesses promoted \$4,059,343 Transportation Fund **GOVERNMENT** \$432,760 Special Fund **BUSINESS SERVICES \$1,734,889** Inter-Department \$5,126,962 Transfer Fund 502 \$38,775,045 Saved since tracking **FLEET** Internal Service Fund **Total Fleet vehicles** began in FY13 Motor pool reservations FY 2022 AS APPROVED **GOVERNMENT** Total Budget: \$45,822,081 BUSINESS **SERVICES** 8.54% 100% 170.000 Million pieces of mail outgoing & Same day delivery 4.26% LO.79% **POSTAL** Pieces of pink mail processed 3.8 million pieces of mail incoming of valid zip+4 mail 1.09% **GOVERNMENT BUSINESS SERVICES** 75.32% 19.6 26.293 \$1,953,842 General Fund **PRINT** Average print job turnaround (days) Number of transactional print jobs Million impressions per year \$3.911.594 Transportation Fund **GOVERNMENT** \$499.783 **BUSINESS** Special Fund **SERVICES** \$4,944,482 Inter-Department Transfer Fund \$1,015,448 162 Live auction sales suspended \$34,512,380 **STATE SURPLUS** Online auction sales Internal Service Fund due to COVID Surplus property pickups