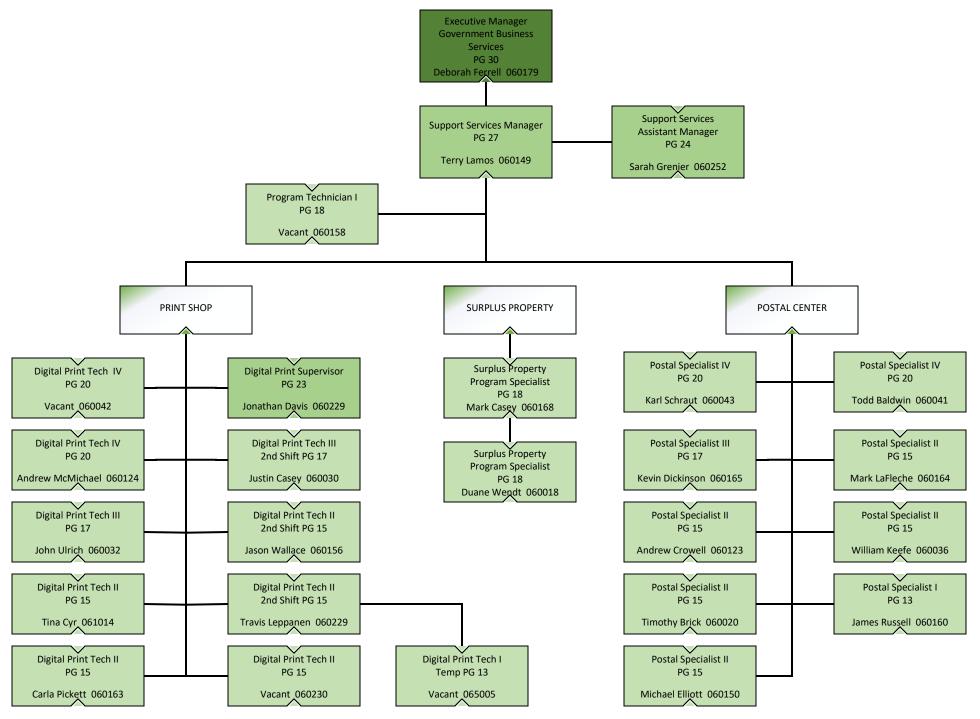

#### DEPARTMENT BUILDINGS AND GENERAL SERVICES FY 21 PROGRAM HIGHLIGHTS **Overview** FY 2023 REQUEST **PURCHASING** Total Budget: \$50,982,070 43% 49% **CONTRACTING** 7.96% 1200 Contracts available for use **Current contracts with Vermont** vendors vs non-Vermont vendors 3.409 by Cities and Towns 11.73% **Active contracts** 0.85% **GOVERNMENT BUSINESS SERVICES** 76.06% 16 Facilities reopened as of 812.128 0 (due to COVID) 6/26/2021, completing phased \$5.980.033 **INFORMATION** reopening begun 7/22/2020 General Fund **CENTERS** Visitors per year at 16 locations Vermont businesses promoted \$4,059,343 Transportation Fund **GOVERNMENT** \$432,760 Special Fund **BUSINESS SERVICES \$1,734,889** Inter-Department \$5,126,962 Transfer Fund 502 \$38,775,045 Saved since tracking **FLEET** Internal Service Fund **Total Fleet vehicles** began in FY13 Motor pool reservations FY 2022 AS APPROVED **GOVERNMENT** Total Budget: \$45,822,081 BUSINESS **SERVICES** 8.54% 100% 170.000 Million pieces of mail outgoing & Same day delivery 4.26% LO.79% **POSTAL** Pieces of pink mail processed 3.8 million pieces of mail incoming of valid zip+4 mail 1.09% **GOVERNMENT BUSINESS SERVICES** 75.32% 19.6 26.293 \$1,953,842 General Fund **PRINT** Average print job turnaround (days) Number of transactional print jobs Million impressions per year \$3.911.594 Transportation Fund **GOVERNMENT** \$499.783 **BUSINESS** Special Fund **SERVICES** \$4,944,482 Inter-Department Transfer Fund \$1,015,448 162 Live auction sales suspended \$34,512,380 **STATE SURPLUS** Online auction sales Internal Service Fund due to COVID Surplus property pickups