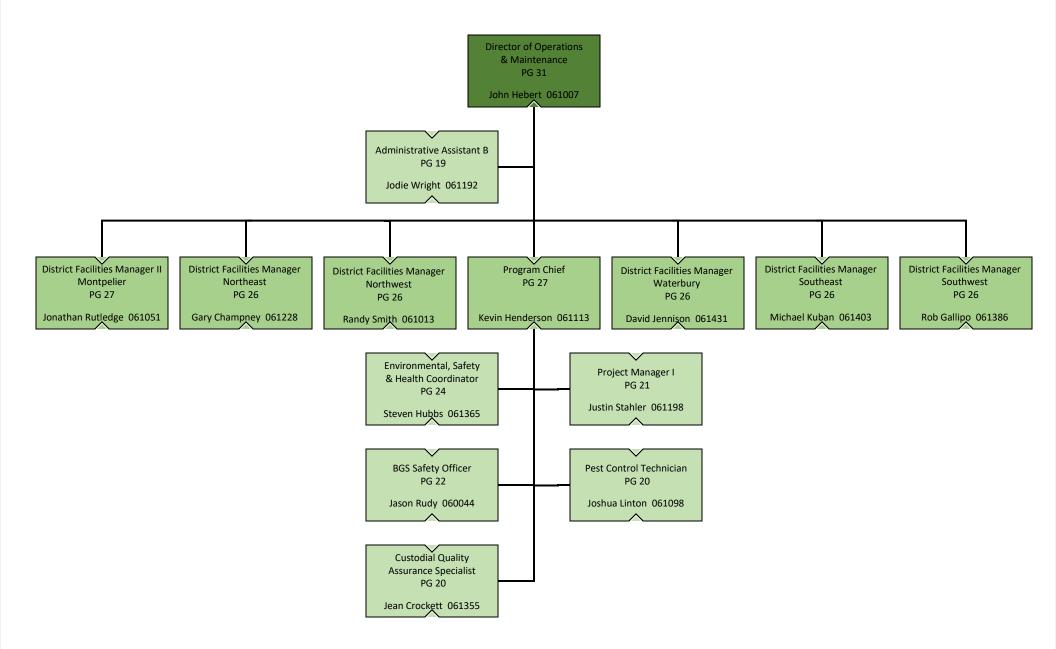

u              | Total      |
| 58800    | Facilities Operations Fund | 221.00 | 221    | 10,569,501   | 6,221,097      | 808,582               | 17,599,180 |
| Total    |                            | 221.00 | 221    | 10,569,501   | 6,221,097      | 808,582               | 17,599,180 |

# BUILDINGS AND GENERAL SERVICES COMMISSIONER'S OFFICE



### BUILDINGS AND GENERAL SERVICES DESIGN & CONSTRUCTION DIVISION



# BUILDINGS AND GENERAL SERVICES GOVERNMENT BUSINESS SERVICES: FLEET MANAGEMENT SERVICES



# BUILDINGS AND GENERAL SERVICES GOVERNMENT BUSINESS SERVICES: SUPPORT SERVICES - POSTAL/PRINT/SURPLUS PROPERTY



Page 128 of 142

### BUILDINGS AND GENERAL SERVICES VERMONT INFORMATION CENTERS DIVISION



Page 129 of 142

# BUILDINGS AND GENERAL SERVICES OPERATIONS & MAINTENANCE DIVISION



### BUILDINGS AND GENERAL SERVICES OPERATIONS & MAINTENANCE DIVISION – MONTPELIER COMPLEX



# BUILDINGS AND GENERAL SERVICES OPERATIONS & MAINTENANCE DIVISION – BARRE & BERLIN



### BUILDINGS AND GENERAL SERVICES OPERATIONS & MAINTENANCE DIVISION – WATERBURY COMPLEX



# BUILDINGS AND GENERAL SERVICES OPERATIONS & MAINTENANCE DIVISION – NORTHEAST DISTRICT



### BUILDINGS AND GENERAL SERVICES OPERATIONS & MAINTENANCE DIVISION – NORTHWEST DISTRICT



# BUILDINGS AND GENERAL SERVICES OPERATIONS & MAINTENANCE DIVISION – SOUTHEAST DISTRICT



### BUILDINGS AND GENERAL SERVICES OPERATIONS & MAINTENANCE DIVISION – SOUTHWEST DISTRICT



# BUILDINGS AND GENERAL SERVICES OFFICE OF PURCHASING & CONTRACTING



# BUILDINGS AND GENERAL SERVICES PLANNING AND PROPERTY MANAGEMENT



### BUILDINGS AND