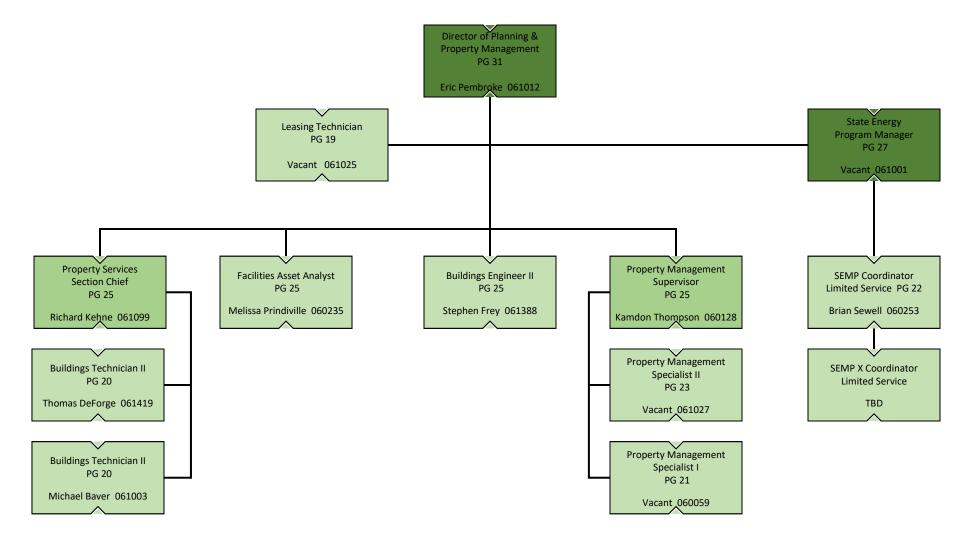

# Fiscal Year 2023 Budget Request table of contents

| Agency of Administration | Governor's FY2023 Recommend, Summary & Highlights | 4   |
|--------------------------|---------------------------------------------------|-----|
| DEPARTMENT OF            | Program Performance Measures Budget Reports       | 6   |
|                          | FY2022 to FY2023 Crosswalk                        | 9   |
| Buildings &              | Budget Rollup Reports                             | 14  |
| GENERAL SERVICES         | Budget Detail Reports                             | 36  |
|                          | Position Summary Reports & Organizational Charts  | 107 |
|                          | Interdepartmental Transfers Receipts Report       | 141 |