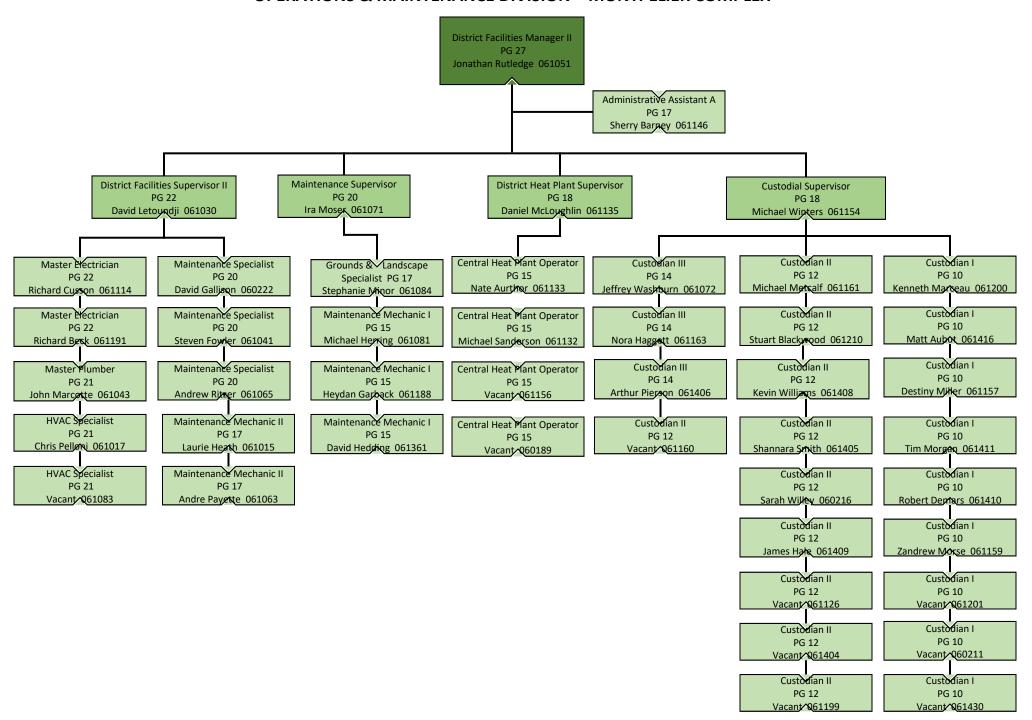

569,501   | 6,221,097      | 808,582               | 17,599,180 |
| Total    |                            | 221.00 | 221    | 10,569,501   | 6,221,097      | 808,582               | 17,599,180 |

# BUILDINGS AND GENERAL SERVICES COMMISSIONER'S OFFICE



### BUILDINGS AND GENERAL SERVICES DESIGN & CONSTRUCTION DIVISION



# BUILDINGS AND GENERAL SERVICES GOVERNMENT BUSINESS SERVICES: FLEET MANAGEMENT SERVICES



# BUILDINGS AND GENERAL SERVICES GOVERNMENT BUSINESS SERVICES: SUPPORT SERVICES - POSTAL/PRINT/SURPLUS PROPERTY



Page 128 of 142

### BUILDINGS AND GENERAL SERVICES VERMONT INFORMATION CENTERS DIVISION



Page 129 of 142

# BUILDINGS AND GENERAL SERVICES OPERATIONS & MAINTENANCE DIVISION



### BUILDINGS AND GENERAL SERVICES OPERATIONS & MAINTENANCE DIVISION – MONTPELIER COMPLEX



# BUILDINGS AND GENERAL SERVICES OPERATIONS & MAINTENANCE DIVISION – BARRE & BERLIN



### BUILDINGS AND GENERAL SERVICES OPERATIONS & MAINTENANCE DIVISION – WATERBURY COMPLEX



# BUILDINGS AND GENERAL SERVICES OPERATIONS & MAINTENANCE DIVISION – NORTHEAST DISTRICT



### BUILDINGS AND GENERAL SERVICES OPERATIONS & MAINTENANCE DIVISION – NORTHWEST DISTRICT



# BUILDINGS AND GENERAL SERVICES OPERATIONS & MAINTENANCE DIVISION – SOUTHEAST DISTRICT



### BUILDINGS AND GENERAL SERVICES OPERATIONS & MAINTENANCE DIVISION – SOUTHWEST DISTRICT



# BUILDINGS AND GENERAL SERVICES OFFICE OF PURCHASING & CONTRACTING



# BUILDINGS AND GENERAL SERVICES PLANNING AND PROPERTY MANAGEMENT



### BUILDINGS AND GENERAL SERVICES STATE SAFETY & SECURITY



#### **Interdepartmental Transfers Receipts Repor