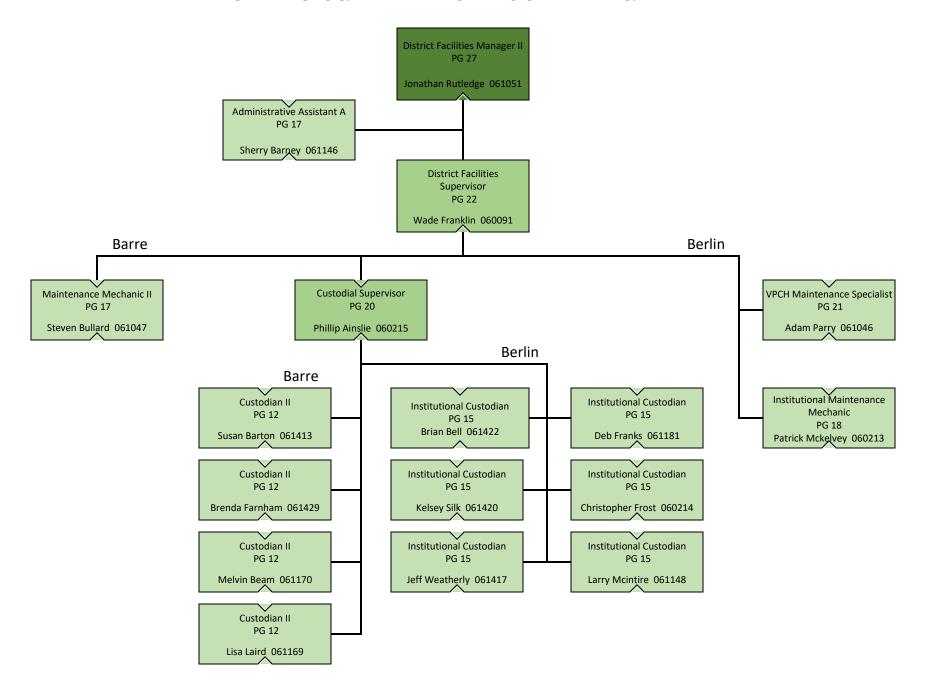

| 221.00 | 221    | 10,569,501   | 6,221,097      | 808,582               | 17,599,180 |

# BUILDINGS AND GENERAL SERVICES COMMISSIONER'S OFFICE



### BUILDINGS AND GENERAL SERVICES DESIGN & CONSTRUCTION DIVISION



# BUILDINGS AND GENERAL SERVICES GOVERNMENT BUSINESS SERVICES: FLEET MANAGEMENT SERVICES



# BUILDINGS AND GENERAL SERVICES GOVERNMENT BUSINESS SERVICES: SUPPORT SERVICES - POSTAL/PRINT/SURPLUS PROPERTY



Page 128 of 142

### BUILDINGS AND GENERAL SERVICES VERMONT INFORMATION CENTERS DIVISION



Page 129 of 142

# BUILDINGS AND GENERAL SERVICES OPERATIONS & MAINTENANCE DIVISION



### BUILDINGS AND GENERAL SERVICES OPERATIONS & MAINTENANCE DIVISION – MONTPELIER COMPLEX



# BUILDINGS AND GENERAL SERVICES OPERATIONS & MAINTENANCE DIVISION – BARRE & BERLIN



### BUILDINGS AND GENERAL SERVICES OPERATIONS & MAINTENANCE DIVISION – WATERBURY COMPLEX



# BUILDINGS AND GENERAL SERVICES OPERATIONS & MAINTENANCE DIVISION – NORTHEAST DISTRICT



### BUILDINGS AND GENERAL SERVICES OPERATIONS & MAINTENANCE DIVISION – NORTHWEST DISTRICT



# BUILDINGS AND GENERAL SERVICES OPERATIONS & MAINTENANCE DIVISION – SOUTHEAST DISTRICT



### BUILDINGS AND GENERAL SERVICES OPERATIONS & MAINTENANCE DIVISION – SOUTHWEST DISTRICT



# BUILDINGS AND GENERAL SERVICES OFFICE OF PURCHASING & CONTRACTING



# BUILDINGS AND GENERAL SERVICES PLANNING AND PROPERTY MANAGEMENT



### BUILDINGS AND GENERAL SERVICES STATE SAFETY & SECURITY



#### **Interdepartmental Transfers Receipts Report**

#### 1150100000 - Buildings and General Services - Administration

| Budget Reques