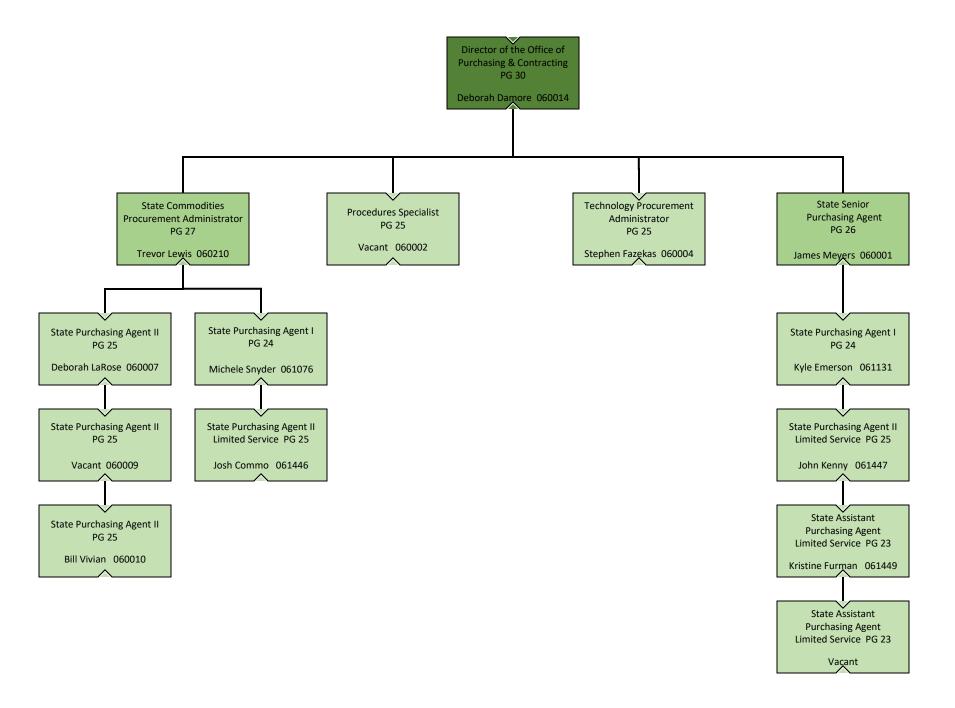

# Fiscal Year 2023 Budget Request table of contents

| Agency of Administration | Governor's FY2023 Recommend, Summary & Highlights | 4   |
|--------------------------|---------------------------------------------------|-----|
| DEPARTMENT OF            | Program Performance Measures Budget Reports       | 6   |
|                          | FY2022 to FY2023 Crosswalk                        | 9   |
| Buildings &              | Budget Rollup Reports                             | 14  |
| GENERAL SERVICES         | Budget Detail Reports                             | 36  |
|                          | Position Summary Reports & Organizational Charts  | 107 |
|                          | Interdepartmental Transfers Receipts Report       | 141 |