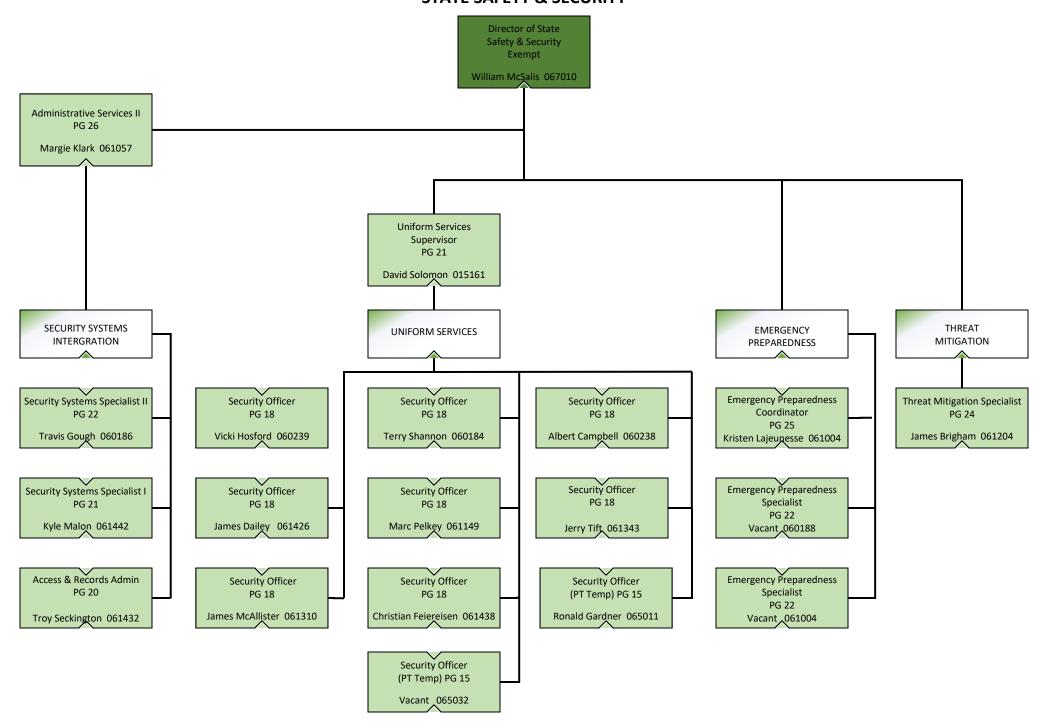

# Fiscal Year 2023 Budget Request table of contents

| Agency of Administration | Governor's FY2023 Recommend, Summary & Highlights | 4   |
|--------------------------|---------------------------------------------------|-----|
| DEPARTMENT OF            | Program Performance Measures Budget Reports       | 6   |
|                          | FY2022 to FY2023 Crosswalk                        | 9   |
| Buildings &              | Budget Rollup Reports                             | 14  |
| GENERAL SERVICES         | Budget Detail Reports                             | 36  |
|                          | Position Summary Reports & Organizational Charts  | 107 |
|                          | Interdepartmental Transfers Receipts Report       | 141 |

### SAFETY & SECURITY

884

Reported threats against State employees vetted

3,148

Executive branch employees trained, to date, on emergency procedures

73%

State facilities meeting new electronic security standards