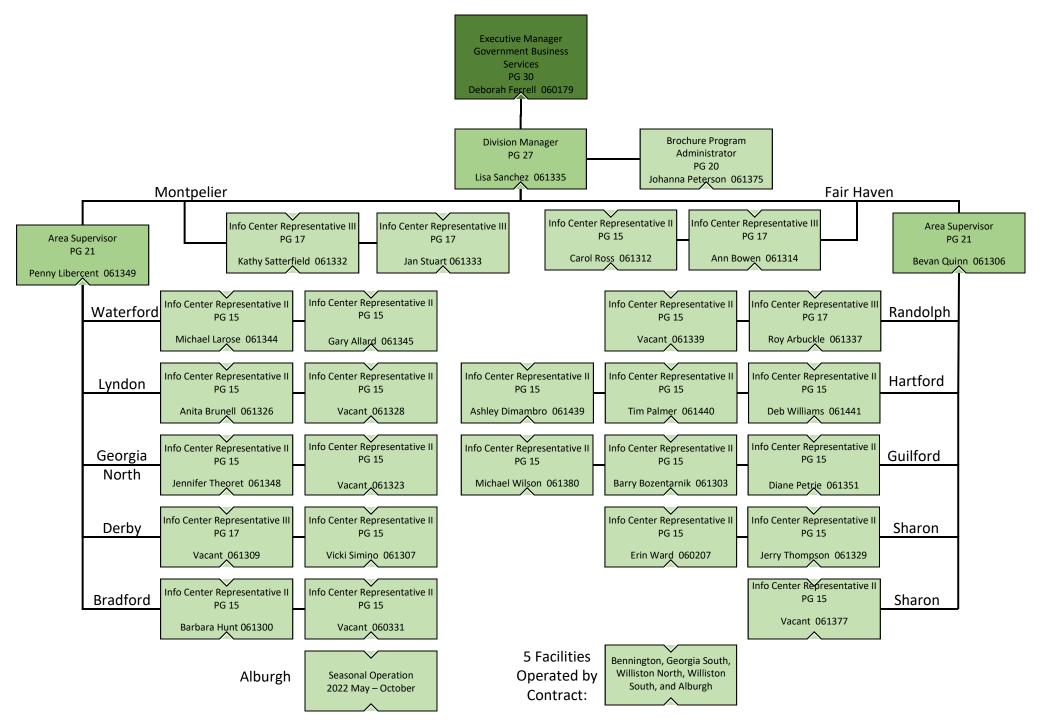

#### DEPARTMENT BUILDINGS AND GENERAL SERVICES FY 21 PROGRAM HIGHLIGHTS **Overview** FY 2023 REQUEST **PURCHASING** Total Budget: \$50,982,070 43% 49% **CONTRACTING** 7.96% 1200 Contracts available for use **Current contracts with Vermont** vendors vs non-Vermont vendors 3.409 by Cities and Towns 11.73% **Active contracts** 0.85% **GOVERNMENT BUSINESS SERVICES** 76.06% 16 Facilities reopened as of 812.128 0 (due to COVID) 6/26/2021, completing phased \$5.980.033 **INFORMATION** reopening begun 7/22/2020 General Fund **CENTERS** Visitors per year at 16 locations Vermont businesses promoted \$4,059,343 Transportation Fund **GOVERNMENT** \$432,760 Special Fund **BUSINESS SERVICES \$1,734,889** Inter-Department \$5,126,962 Transfer Fund 502 \$38,775,045 Saved since tracking **FLEET** Internal Service Fund **Total Fleet vehicles** began in FY13 Motor pool reservations FY 2022 AS APPROVED **GOVERNMENT** Total Budget: \$45,822,081 BUSINESS **SERVICES** 8.54% 100% 170.000 Million pieces of mail outgoing & Same day delivery 4.26% LO.79% **POSTAL** Pieces of pink mail processed 3.8 million pieces of mail incoming of valid zip+4 mail 1.09% **GOVERNMENT BUSINESS SERVICES** 75.32% 19.6 26.293 \$1,953,842 General Fund **PRINT** Average print job turnaround (days) Number of transactional print jobs Million impressions per year \$3.911.594 Transportation Fund **GOVERNMENT** \$499.783 **BUSINESS** Special Fund **SERVICES** \$4,944,482 Inter-Department Transfer Fund \$1,015,448 162 Live auction sales suspended \$34,512,380 **STATE SURPLUS** Online auction sales Internal Service Fund due to COVID Surplus property pickups