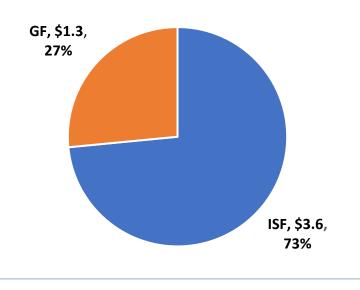

> Governor's Recommended Budget FY 2023 (\$ millions)

## FY 2023 SUMMARY & HIGHLIGHTS

- The Department includes two divisions: The Division of Budget & Management and the Division of Financial Operations.
- General Fund budget is up less than 1% versus FY2022 and flat with FY2021.
  - Statewide budget targets were for 3% increase before employee health and ISF allocations
- GFOA award received for FY2022 Budget Book (joining the perennial award winning ACFR)
- ERP Initiative: Budget System upgrade activities planned in FY2023 for rollout in FY2024