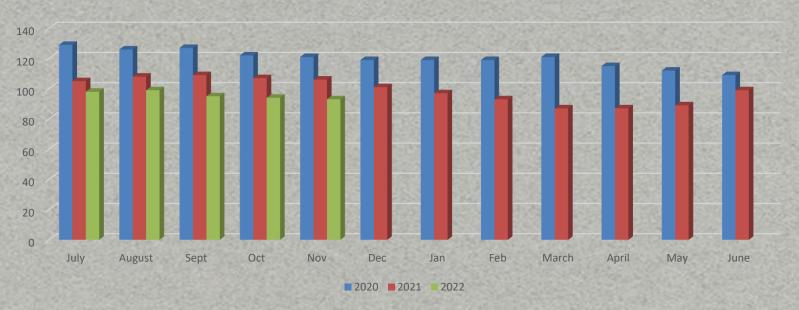

#### 2022 Budget Adjustment Request



#### VERMONT VETERANS' HOME

Fulfilling the Promise

An Agency of the State of Vermont



## COVID-19 Update

Total Veteran/Member Cases: 18

Total Staff Cases: 46

Total Veteran/Member Deaths: 4

Average Daily Census 96



## **COVID Census Impact**

#### **Average Monthly Census**



Fulfilling the Promise

### Vaccination Status

Information is based on data from 12/13/2021

- StaffVaccination
  - 82.5% all staff
  - 71% LNA
  - 75% Nurses
- Booster Info
  - 114 Received
  - 57%

- VeteranVaccination
  - 96%
  - Remaining declined
- Booster
  - 84.26%



## FY 2022 Request

| Employee to the second second second               | General \$\$ | Transp \$\$