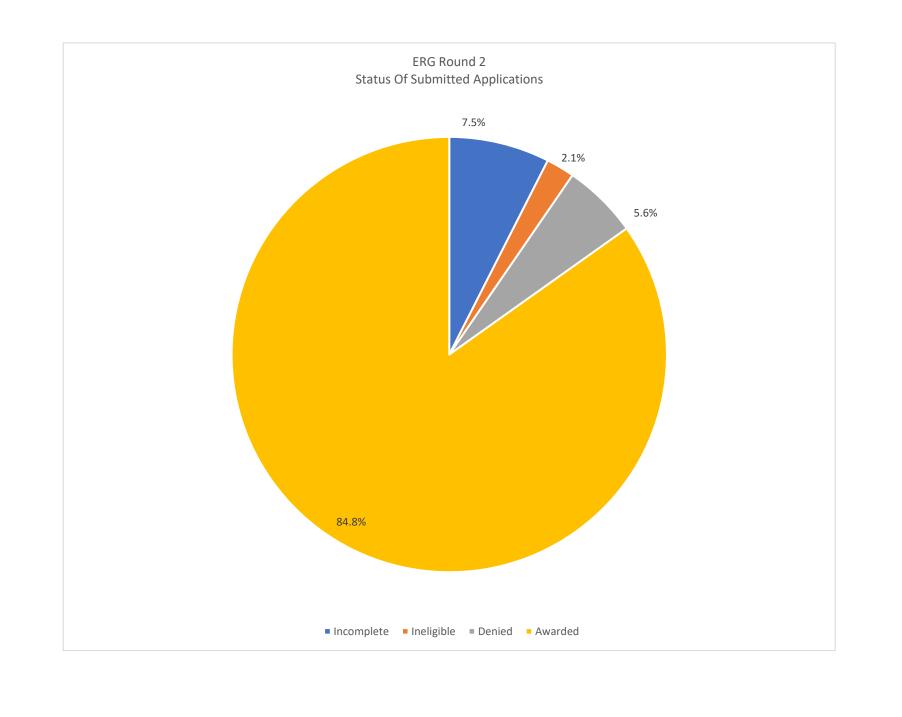

ERG Round 1
Status Of Submitted Applications

Recovery Bridge Program (ERG Round 3) Status Of Submitted Applications (as of 1.5.22)