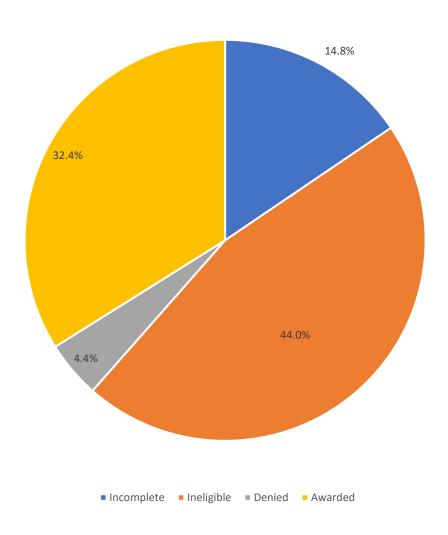

ERG Round 1
Status Of Submitted Applications

Recovery Bridge Program (ERG Round 3) Status Of Submitted Applications (as of 1.5.22)