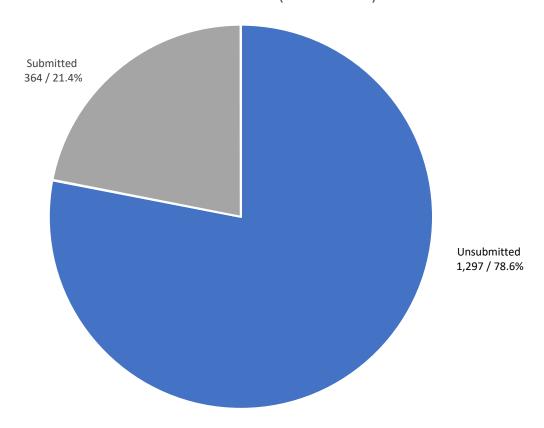

## Bridge Program Awards by NAICS Code

Total amount awarded

Agriculture: \$796,041

Manufacturing: \$624,687

Accommodation and Food Services: \$1,039,270

ERG Round 2 Submitted v. Unsubmitted

Recovery Bridge Program (ERG #3)
Submitted v. Unsubmitted (as of 1.5.22)