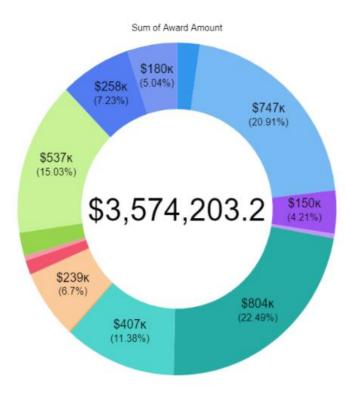

## Bridge Program Awards Distribution by County

Approved and Awarded Applications Jan 5, 2022 4:25 PM - Viewing as Mo Reilly

## **Bridge Grant (ERG #3) Award Amounts by County**