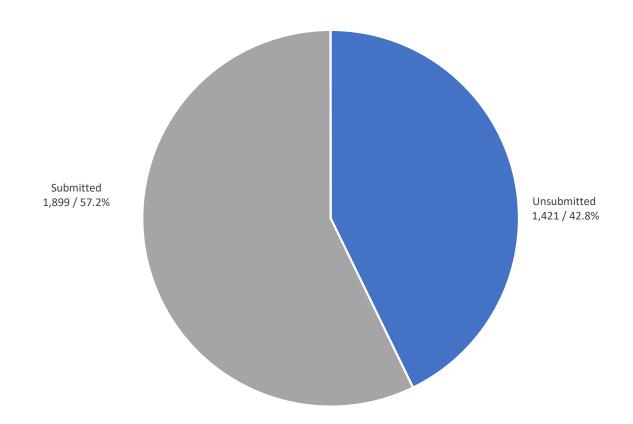

## Bridge Program Awards by NAICS Code

Total amount awarded

Agriculture: \$796,041

Manufacturing: \$624,687

Accommodation and Food Services: \$1,039,270

ERG Round 2 Submitted v. Unsubmitted

Recovery Bridge Program (ERG #3)
Submitted v. Unsubmitted (as of 1.5.22)