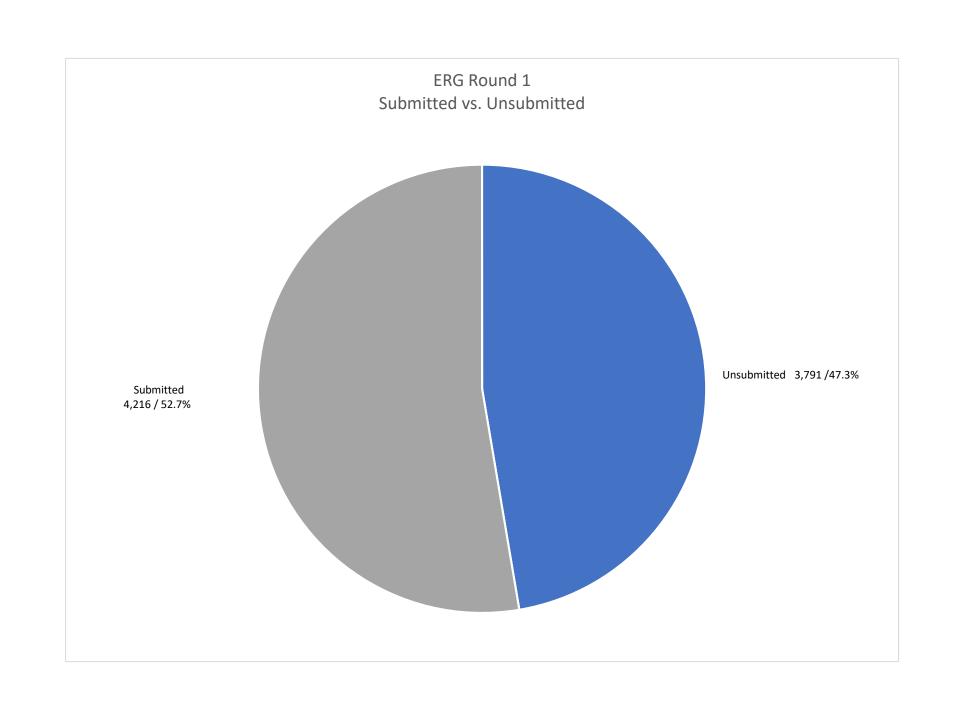

ERG Round 1
Status Of Submitted Applications

Recovery Bridge Program (ERG Round 3) Status Of Submitted Applications (as of 1.5.22)