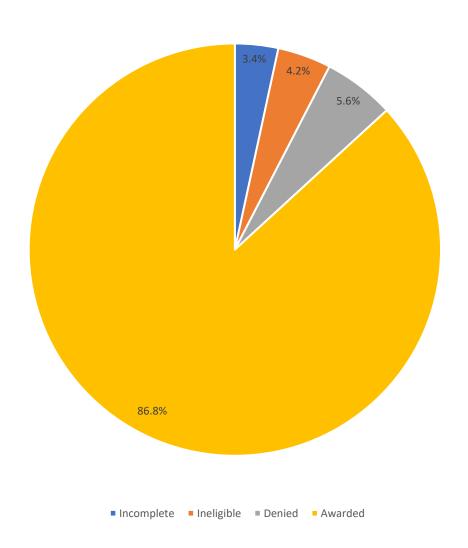

ERG Round 1
Status Of Submitted Applications

Recovery Bridge Program (ERG Round 3) Status Of Submitted Applications (as of 1.5.22)