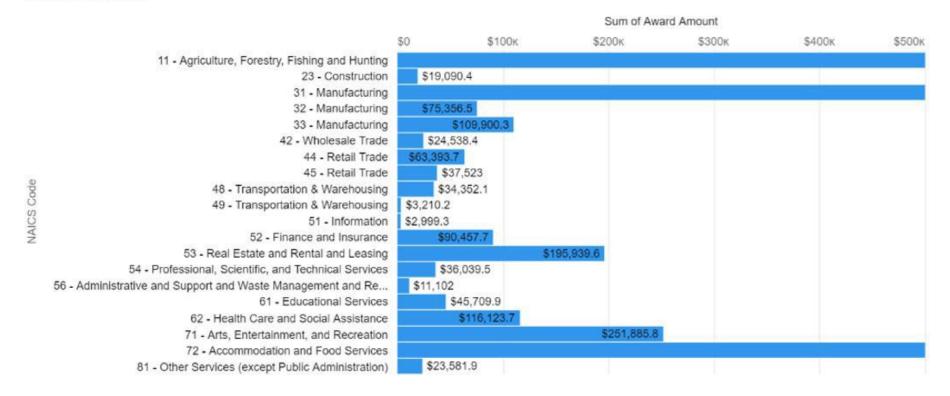

## Bridge Program Awards by NAICS Code

Total amount awarded

Agriculture: \$796,041

Manufacturing: \$624,687

Accommodation and Food Services: \$1,039,270

ERG Round 2 Submitted v. Unsubmitted

Recovery Bridge Program (ERG #3)
Submitted v. Unsubmitted (as of 1.5.22)