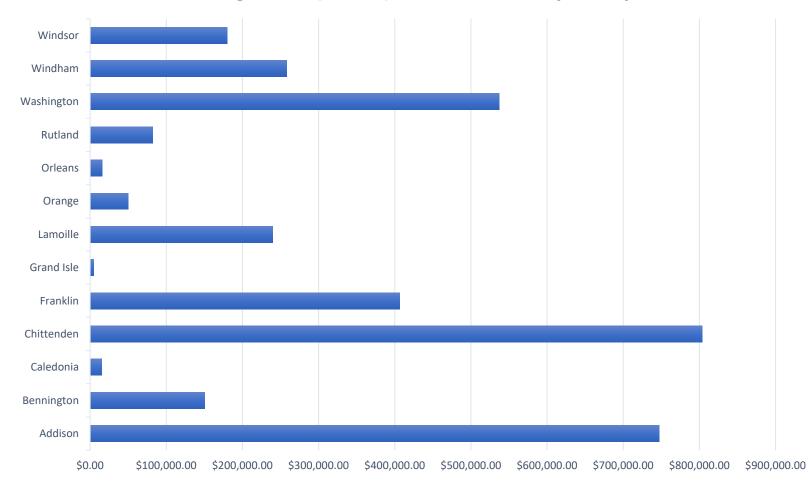

## Bridge Program Awards Distribution by County

Approved and Awarded Applications Jan 5, 2022 4:25 PM - Viewing as Mo Reilly

## Primary Address County

- 0

Addison |

Bennington |

Caledonia 0

Chittenden |

Franklin |

Grand Isle 
Lamoille

Orange |

Orleans

Rutland |

Rutiand

Washington |

Windham 
Windsor

## **Bridge Grant (ERG #3) Award Amounts by County**