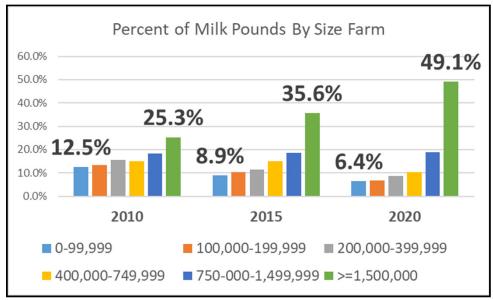

# Structural Change in **Northeast**

Distribution of farms by size has not changed a great deal.

Distribution of the size of farms milk is pooled from has changed a great deal.

# Structural Change in Vermont

By proportion of farms, largest size category has tripled in 10 years. 38 farms make up largest category.

Distribution of the size of farms milk is pooled from has changed a great deal. Half the milk in Vermont comes from the largest category, or the 38 farms in that category.