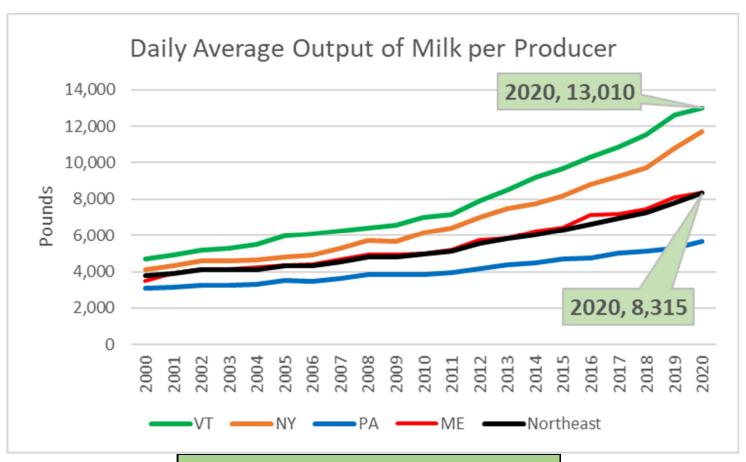

| Produce     | ers Pooled o | n The North | east Order | , 2000-2020      |
|-------------|--------------|-------------|------------|------------------|
|             |              |             |            |                  |
|             |              |             |            |                  |
| <u>Year</u> | <u>VT</u>    | NY          | <u>PA</u>  | <u>Northeast</u> |
| 2000        | 1,549        | 6,775       | 6,720      | 17,279           |
| 2001        | 1,467        | 6,329       | 6,725      | 17,165           |
| 2002        | 1,419        | 6,310       | 6,730      | 16,869           |
| 2003        | 1,349        | 6,092       | 6,599      | 16,114           |
| 2004        | 1,212        | 5,575       | 6,305      | 15,039           |
| 2005        | 1,201        | 5,594       | 6,238      | 14,904           |
| 2006        | 1,152        | 5,347       | 6,068      | 14,284           |
| 2007        | 1,098        | 5,123       | 5,949      | 13,877           |
| 2008        | 1,054        | 4,918       | 5,902      | 13,584           |
| 2009        | 1,021        | 4,939       | 5,789      | 13,384           |
| 2010        | 978          | 4,840       | 5,728      | 13,429           |
| 2011        | 959          | 4,734       | 5,604      | 12,965           |
| 2012        | 873          | 4,409       | 5,322      | 12,177           |
| 2013        | 829          | 4,338       | 5,194      | 11,915           |
| 2014        | 781          | 4,277       | 5,097      | 11,702           |
| 2015        | 745          | 4,101       | 5,051      | 11,356           |
| 2016        | 716          | 4,012       | 4,968      | 11,095           |
| 2017        | 679          | 3,930       | 4,786      | 10,761           |
| 2018        | 630          | 3,751       | 4,593      | 10,216           |
| 2019        | 581          | 3,452       | 4,204      | 9,447            |
| 2020        | 537          | 3,197       | 3,978      | 8,831            |

| Percei | nt Growth i | in DDP Sir | nce 2000  |
|--------|-------------|------------|-----------|
| VT     | NY          | PA         | Northeast |
| 178.2% | 185.4%      | 82.2%      | 119.5%    |