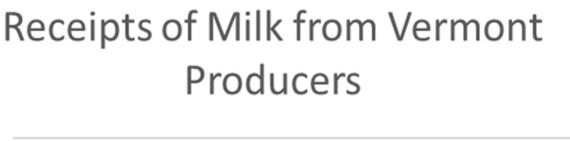

# Structural Change in Vermont

By proportion of farms, largest size category has tripled in 10 years. 38 farms make up largest category.

Distribution of the size of farms milk is pooled from has changed a great deal. Half the milk in Vermont comes from the largest category, or the 38 farms in that category.