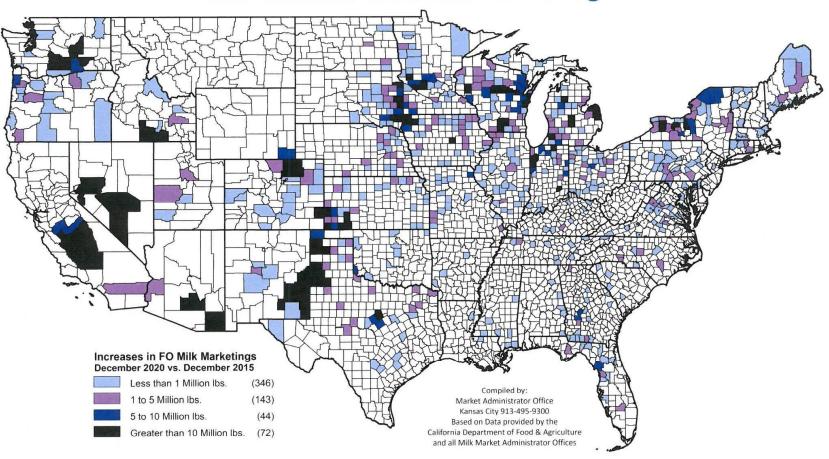

#### **605 Counties Increased Marketings**

#### 1,109 Counties Decreased Marketings

Where farm milk is delivered has changed; more to lower differential zones