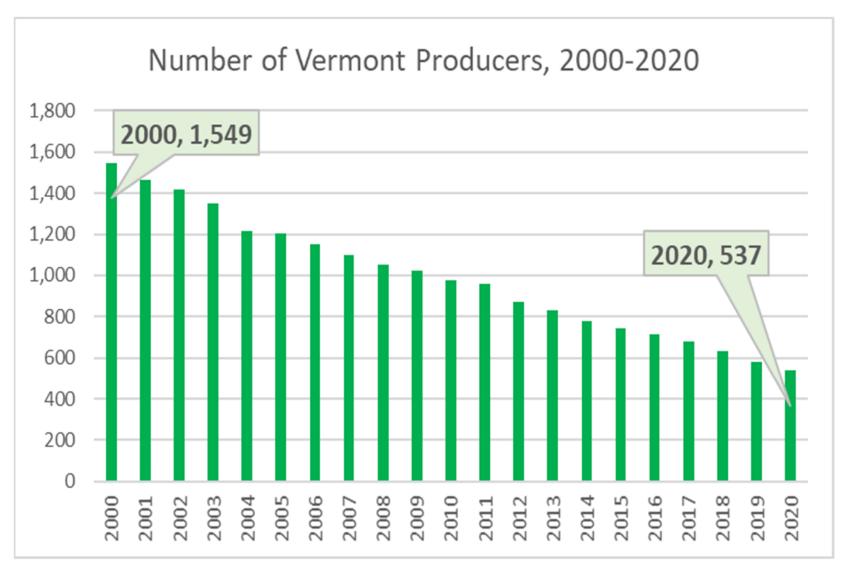

| Produce     | ers Pooled o | n The North | east Order | , 2000-2020      |
|-------------|--------------|-------------|------------|------------------|
|             |              |             |            |                  |
|             |              |             |            |                  |
| <u>Year</u> | <u>VT</u>    | NY          | <u>PA</u>  | <u>Northeast</u> |
| 2000        | 1,549        | 6,775       | 6,720      | 17,279           |
| 2001        | 1,467        | 6,329       | 6,725      | 17,165           |
| 2002        | 1,419        | 6,310       | 6,730      | 16,869           |
| 2003        | 1,349        | 6,092       | 6,599      | 16,114           |
| 2004        | 1,212        | 5,575       | 6,305      | 15,039           |
| 2005        | 1,201        | 5,594       | 6,238      | 14,904           |
| 2006        | 1,152        | 5,347       | 6,068      | 14,284           |
| 2007        | 1,098        | 5,123       | 5,949      | 13,877           |
| 2008        | 1,054        | 4,918       | 5,902      | 13,584           |
| 2009        | 1,021        | 4,939       | 5,789      | 13,384           |
| 2010        | 978          | 4,840       | 5,728      | 13,429           |
| 2011        | 959          | 4,734       | 5,604      | 12,965           |
| 2012        | 873          | 4,409       | 5,322      | 12,177           |
| 2013        | 829          | 4,338       | 5,194      | 11,915           |
| 2014        | 781          | 4,277       | 5,097      | 11,702           |
| 2015        | 745          | 4,101       | 5,051      | 11,356           |
| 2016        | 716          | 4,012       | 4,968      | 11,095           |
| 2017        | 679          | 3,930       | 4,786      | 10,761           |
| 2018        | 630          | 3,751       | 4,593      | 10,216           |
| 2019        | 581          | 3,452       | 4,204      | 9,447            |
| 2020        | 537          | 3,197       | 3,978      | 8,831            |