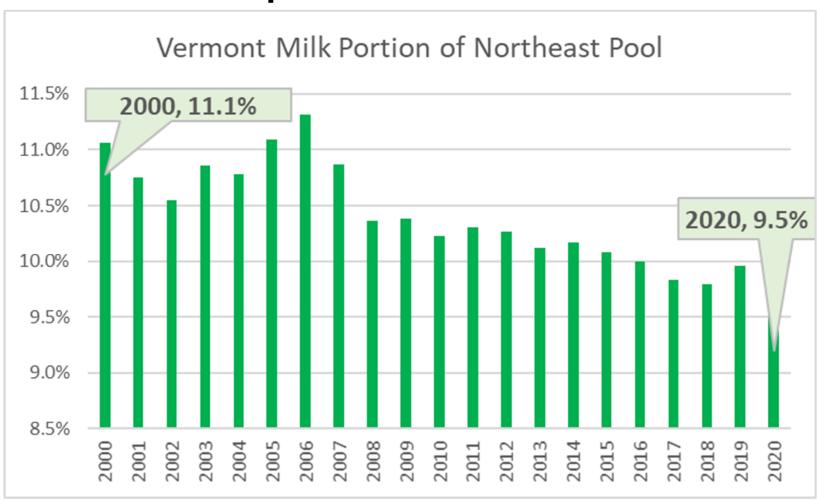

| Percei | nt Growth i | in DDP Sir | nce 2000  |
|--------|-------------|------------|-----------|
| VT     | NY          | PA         | Northeast |
| 178.2% | 185.4%      | 82.2%      | 119.5%    |