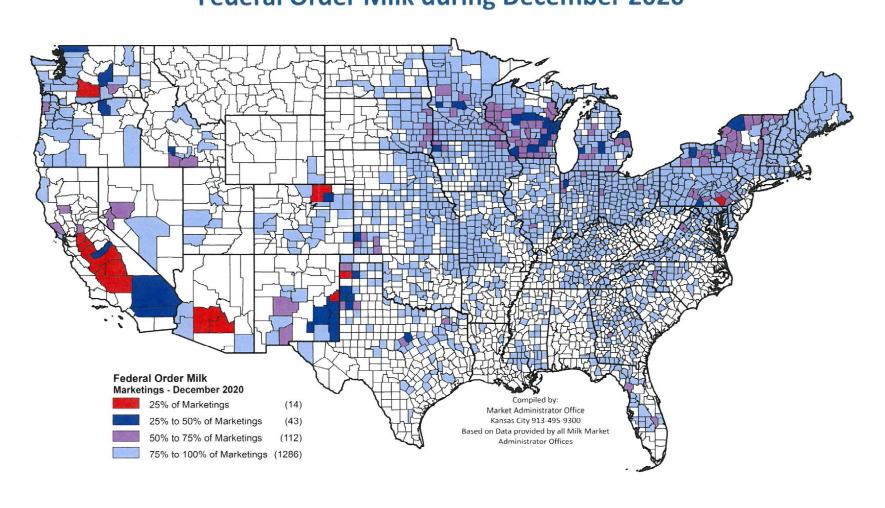

ol production
- Regulate payment practices by cooperatives to their members
- Guarantee a market or blend price level
- Establish sanitary or quality standards
- Prevent payment of prices higher than Federal Order minimum prices – not a support program



### Federal Order Data Sources

- Pool Data: Obtained through monthly pool process (Price Discovery). Data reflect what was submitted at pool time.
- Verified Producer Payroll Data: Handlers submitted producer payrolls, verified by payroll and audit staff.



### Data Note

Market Administrator Data reflect producers and milk that are part of the Federal Order pool. The numbers may not represent all the milk produced nor all the farms that are producing milk.

# 1,455 Counties Marketed 100% of All Federal Order Milk during December 2020



#### **605 Counties Increased Marketings**



#### 1,109 Counties Decreased Marketings























Where farm milk is delivered has changed; more to lower differential zones





# Percent Milk Pooled by Class and by Selected Differential zones, 2004 and 2020 annual average

|                       | Cla  | ass I | Cla  | ass II        | Cla          | ss III | Cla  | ss IV |
|-----------------------|------|-------|------|---------------|--------------|--------|------|-------|
| Location Differential | 2020 | 2004  | 2020 | 2004          | 2020         | 2004   | 2020 | 2004  |
|                       |      |       |      | percent of to | tal receipts |        |      |       |
| \$3.00 and above      | 48.4 | 61.9  | 16.9 | 37.0          | 10           | 9.3    | 25.9 | 27.7