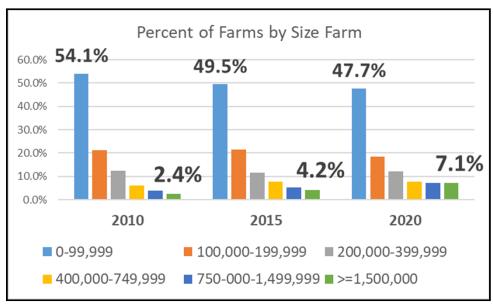

# Structural Change in Vermont

By proportion of farms, largest size category has tripled in 10 years. 38 farms make up largest category.

Distribution of the size of farms milk is pooled from has changed a great deal. Half the milk in Vermont comes from the largest category, or the 38 farms in that category.