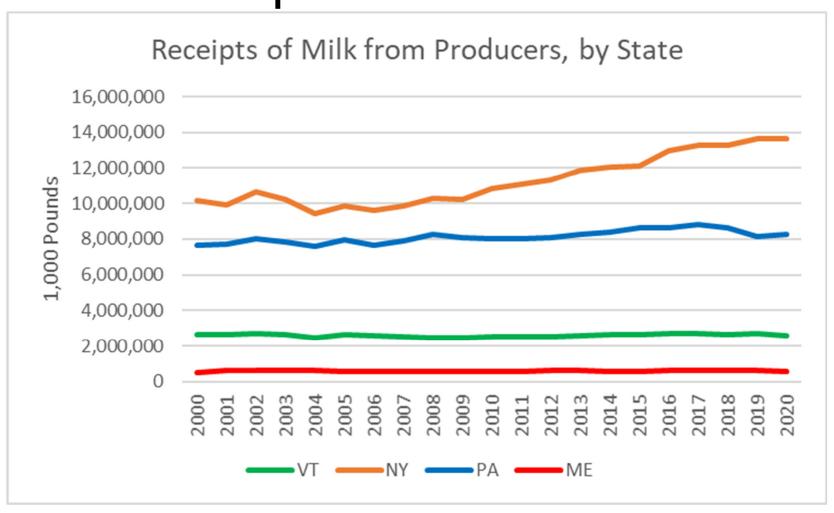

| Produce     | ers Pooled o | n The North | east Order | , 2000-2020      |
|-------------|--------------|-------------|------------|------------------|
|             |              |             |            |                  |
|             |              |             |            |                  |
| <u>Year</u> | <u>VT</u>    | NY          | <u>PA</u>  | <u>Northeast</u> |
| 2000        | 1,549        | 6,775       | 6,720      | 17,279           |
| 2001        | 1,467        | 6,329       | 6,725      | 17,165           |
| 2002        | 1,419        | 6,310       | 6,730      | 16,869           |
| 2003        | 1,349        | 6,092       | 6,599      | 16,114           |
| 2004        | 1,212        | 5,575       | 6,305      | 15,039           |
| 2005        | 1,201        | 5,594       | 6,238      | 14,904           |
| 2006        | 1,152        | 5,347       | 6,068      | 14,284           |
| 2007        | 1,098        | 5,123       | 5,949      | 13,877           |
| 2008        | 1,054        | 4,918       | 5,902      | 13,584           |
| 2009        | 1,021        | 4,939       | 5,789      | 13,384           |
| 2010        | 978          | 4,840       | 5,728      | 13,429           |
| 2011        | 959          | 4,734       | 5,604      | 12,965           |
| 2012        | 873          | 4,409       | 5,322      | 12,177           |
| 2013        | 829          | 4,338       | 5,194      | 11,915           |
| 2014        | 781          | 4,277       | 5,097      | 11,702           |
| 2015        | 745          | 4,101       | 5,051      | 11,356           |
| 2016        | 716          | 4,012       | 4,968      | 11,095           |
| 2017        | 679          | 3,930       | 4,786      | 10,761           |
| 2018        | 630          | 3,751       | 4,593      | 10,216           |
| 2019        | 581          | 3,452       | 4,204      | 9,447            |
| 2020        | 537          | 3,197       | 3,978      | 8,831            |