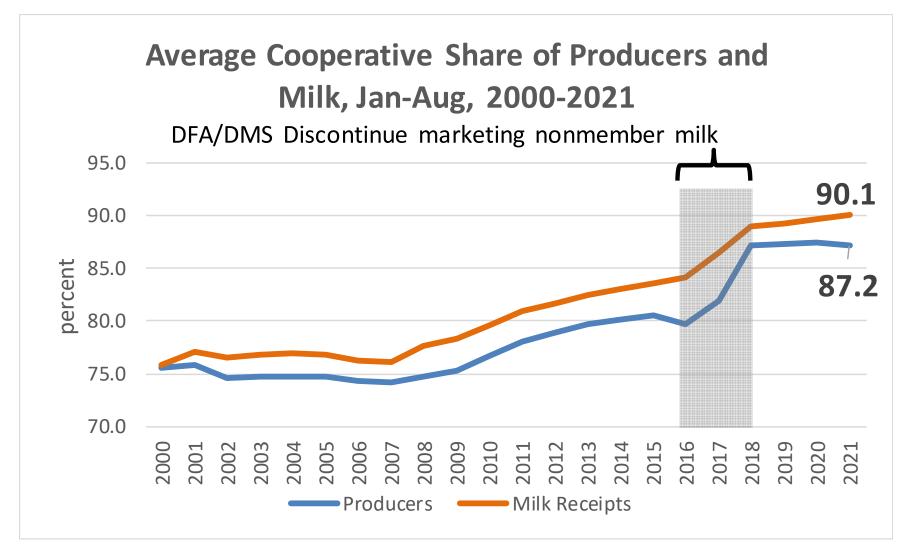

ice level
- Establish sanitary or quality standards
- Prevent payment of prices higher than Federal Order minimum prices – not a support program



### Federal Order Data Sources

- Pool Data: Obtained through monthly pool process (Price Discovery). Data reflect what was submitted at pool time.
- Verified Producer Payroll Data: Handlers submitted producer payrolls, verified by payroll and audit staff.



### Data Note

Market Administrator Data reflect producers and milk that are part of the Federal Order pool. The numbers may not represent all the milk produced nor all the farms that are producing milk.

# 1,455 Counties Marketed 100% of All Federal Order Milk during December 2020



#### **605 Counties Increased Marketings**



#### 1,109 Counties Decreased Marketings























Where farm milk is delivered has changed; more to lower differential zones





# Percent Milk Pooled by Class and by Selected Differential zones, 2004 and 2020 annual average

|                       | Cla  | ass I | Cla  | ass II        | Cla          | ss III | Cla  | ss IV |
|-----------------------|------|-------|------|---------------|--------------|--------|------|-------|
| Location Differential | 2020 | 2004  | 2020 | 2004          | 2020         | 2004   | 2020 | 2004  |
|                       |      |       |      | percent of to | tal receipts |        |      |       |
| \$3.00 and above      | 48.4 | 61.9  | 16.9 | 37.0          | 10           | 9.3    | 25.9 | 27.7  |
|                       |      |       |      |               |              |        |      |       |
|