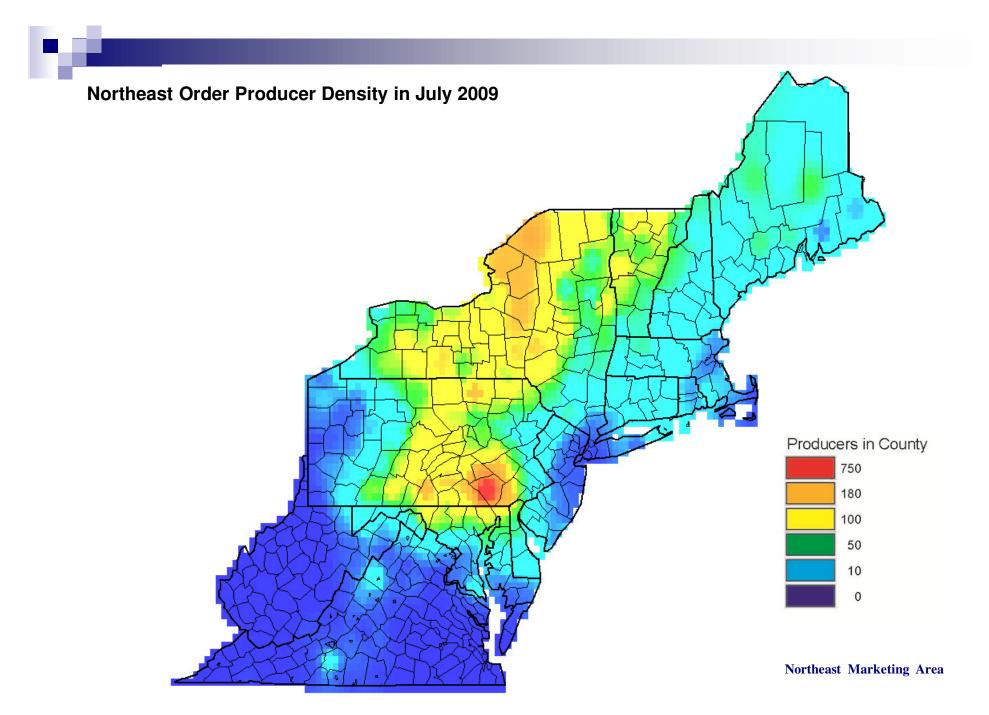

or blend price level
- Establish sanitary or quality standards
- Prevent payment of prices higher than Federal Order minimum prices – not a support program



### Federal Order Data Sources

- Pool Data: Obtained through monthly pool process (Price Discovery). Data reflect what was submitted at pool time.
- Verified Producer Payroll Data: Handlers submitted producer payrolls, verified by payroll and audit staff.



### Data Note

Market Administrator Data reflect producers and milk that are part of the Federal Order pool. The numbers may not represent all the milk produced nor all the farms that are producing milk.

# 1,455 Counties Marketed 100% of All Federal Order Milk during December 2020



#### **605 Counties Increased Marketings**



#### 1,109 Counties Decreased Marketings























Where farm milk is delivered has changed; more to lower differential zones





# Percent Milk Pooled by Class and by Selected Differential zones, 2004 and 2020 annual average

|                       | Cla  | ass I | Cla  | ass II        | Cla          | ss III | Cla  | ss IV |
|-----------------------|------|-------|------|---------------|--------------|--------|------|-------|
| Location Differential | 2020 | 2004  | 2020 | 2004          | 2020         | 2004   | 2020 | 2004  |
|                       |      |       |      | percent of to | tal receipts |        |      |       |
| \$3.00 and above      | 48.4 | 61.9  | 16.9 | 37.0          | 10           | 9.3    | 25.9 | 27.7  |
|                       |      |       |      |               |              |        |