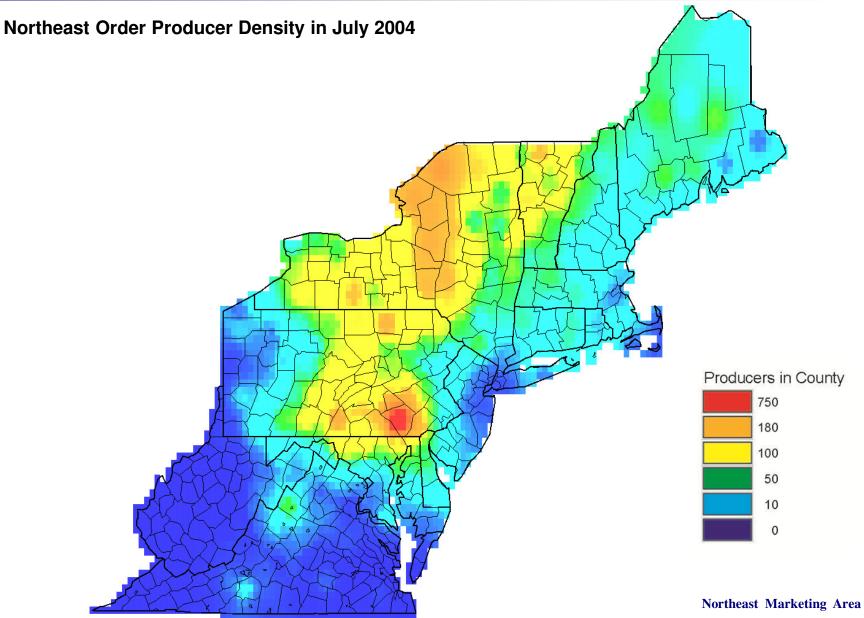

# Structural Change in **Northeast**

Distribution of farms by size has not changed a great deal.

Distribution of the size of farms milk is pooled from has changed a great deal.