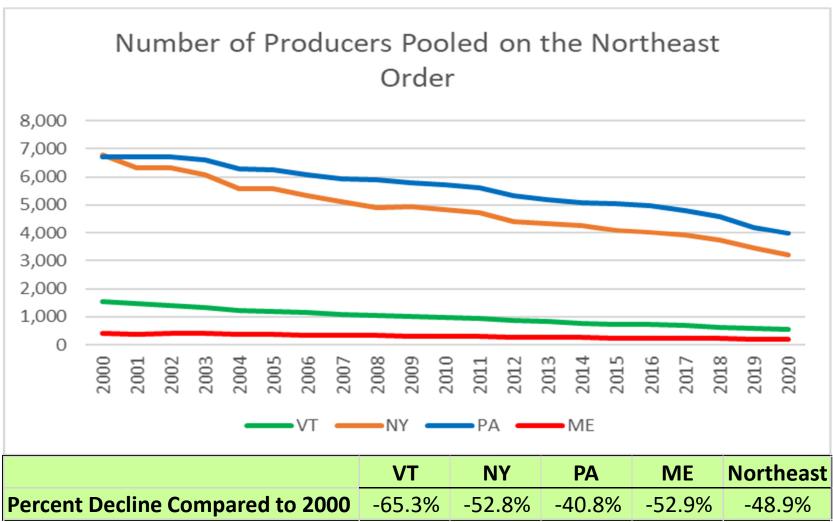

| Produce     | ers Pooled o | n The North | east Order | , 2000-2020      |
|-------------|--------------|-------------|------------|------------------|
|             |              |             |            |                  |
|             |              |             |            |                  |
| <u>Year</u> | <u>VT</u>    | NY          | <u>PA</u>  | <u>Northeast</u> |
| 2000        | 1,549        | 6,775       | 6,720      | 17,279           |
| 2001        | 1,467        | 6,329       | 6,725      | 17,165           |
| 2002        | 1,419        | 6,310       | 6,730      | 16,869           |
| 2003        | 1,349        | 6,092       | 6,599      | 16,114           |
| 2004        | 1,212        | 5,575       | 6,305      | 15,039           |
| 2005        | 1,201        | 5,594       | 6,238      | 14,904           |
| 2006        | 1,152        | 5,347       | 6,068      | 14,284           |
| 2007        | 1,098        | 5,123       | 5,949      | 13,877           |
| 2008        | 1,054        | 4,918       | 5,902      | 13,584           |
| 2009        | 1,021        | 4,939       | 5,789      | 13,384           |
| 2010        | 978          | 4,840       | 5,728      | 13,429           |
| 2011        | 959          | 4,734       | 5,604      | 12,965           |
| 2012        | 873          | 4,409       | 5,322      | 12,177           |
| 2013        | 829          | 4,338       | 5,194      | 11,915           |
| 2014        | 781          | 4,277       | 5,097      | 11,702           |
| 2015        | 745          | 4,101       | 5,051      | 11,356           |
| 2016        | 716          | 4,012       | 4,968      | 11,095           |
| 2017        | 679          | 3,930       | 4,786      | 10,761           |
| 2018        | 630          | 3,751       | 4,593      | 10,216           |
| 2019        | 581          | 3,452       | 4,204      | 9,447            |
| 2020        | 537          | 3,197       | 3,978      | 8,831            |

| Percei | nt Growth i | in DDP Sir | nce 2000  |
|--------|-------------|------------|-----------|
| VT     | NY          | PA         | Northeast |
| 178.2% | 185.4%      | 82.2%      | 119.5%    |