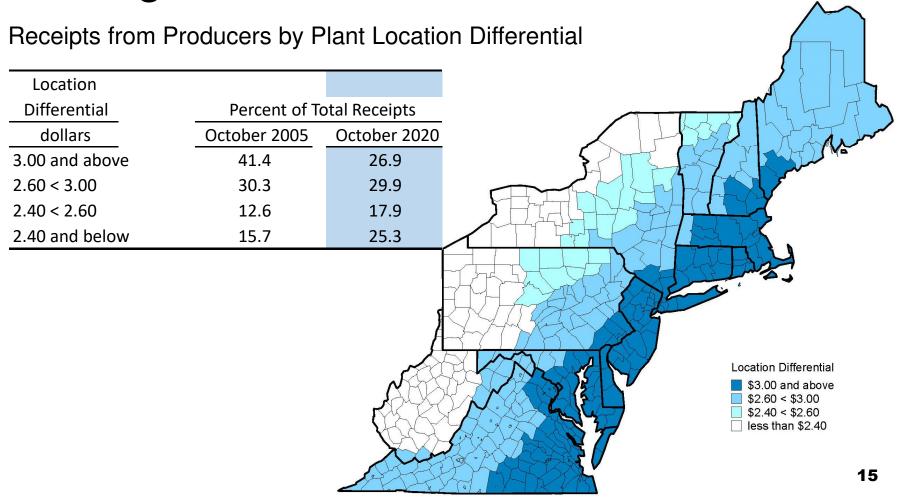

# Percent Milk Pooled by Class and by Selected Differential zones, 2004 and 2020 annual average

|                       | Cla  | ass I | Cla  | ass II        | Cla          | ss III | Cla  | ss IV |
|-----------------------|------|-------|------|---------------|--------------|--------|------|-------|
| Location Differential | 2020 | 2004  | 2020 | 2004          | 2020         | 2004   | 2020 | 2004  |
|                       |      |       |      | percent of to | tal receipts |        |      |       |
| \$3.00 and above      | 48.4 | 61.9  | 16.9 | 37.0          | 10           | 9.3    | 25.9 | 27.7  |
|                       |      |       |      |               |              |        |      |       |
| \$2.60 < \$3.00       | 31.8 | 25.9  | 25.7 | 29.8          | 24.5         | 25.4   | 40.4 | 42.5  |
|                       |      |       |      |               |              |        |      |       |
| \$2.40 < \$2.60       | 11.2 | 9.0   | 36.6 | 14.5          | 14.8         | 22.9   | 11.8 | 15.2  |
|                       |      |       |      |               |              |        |      |       |
| less than \$2.40      | 8.6  | 3.2   | 20.8 | 18.7          | 50.6         | 42.4   | 21.8 | 14.6  |
|                       |      |       |      |               |              |        |      |       |

Vermont Differential Zones Range from \$2.40 Zone to \$2.80