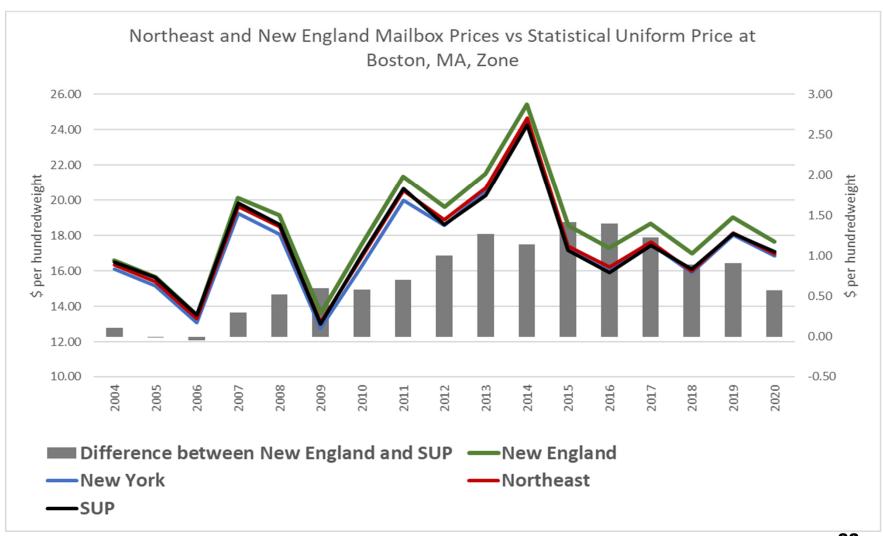

|
| 2014        | 781          | 4,277       | 5,097      | 11,702           |
| 2015        | 745          | 4,101       | 5,051      | 11,356           |
| 2016        | 716          | 4,012       | 4,968      | 11,095           |
| 2017        | 679          | 3,930       | 4,786      | 10,761           |
| 2018        | 630          | 3,751       | 4,593      | 10,216           |
| 2019        | 581          | 3,452       | 4,204      | 9,447            |
| 2020        | 537          | 3,197       | 3,978      | 8,831            |

































| Percei | nt Growth i | in DDP Sir | nce 2000  |
|--------|-------------|------------|-----------|
| VT     | NY          | PA         | Northeast |
| 178.2% | 185.4%      | 82.2%      | 119.5%    |

### be.

## **Prices**





## **Prices**





#### Destination of Milk Produced in Vermont





#### Source of Milk Received in Vermont



### Handlers Receiving Vermont Milk 2011

| <u>Name</u>          | City           | <u>State</u> | <u>Name</u>               | City             | <u>State</u> | Agri-mark, Inc.                       | Chateaugay      | NY |
|----------------------|----------------|--------------|---------------------------|------------------|--------------|---------------------------------------|-----------------|----|
| Agri-mark, Inc.      | Cabot          | VT           | Agri-mark, Inc.           | West Springfield | MA           | BelGioioso Cheese Inc. (former Cappie | Schenectady     | NY |
| Agri-mark, Inc.      | Middlebury     | VT           | Berkshire Cheese Maker    | Great Barri