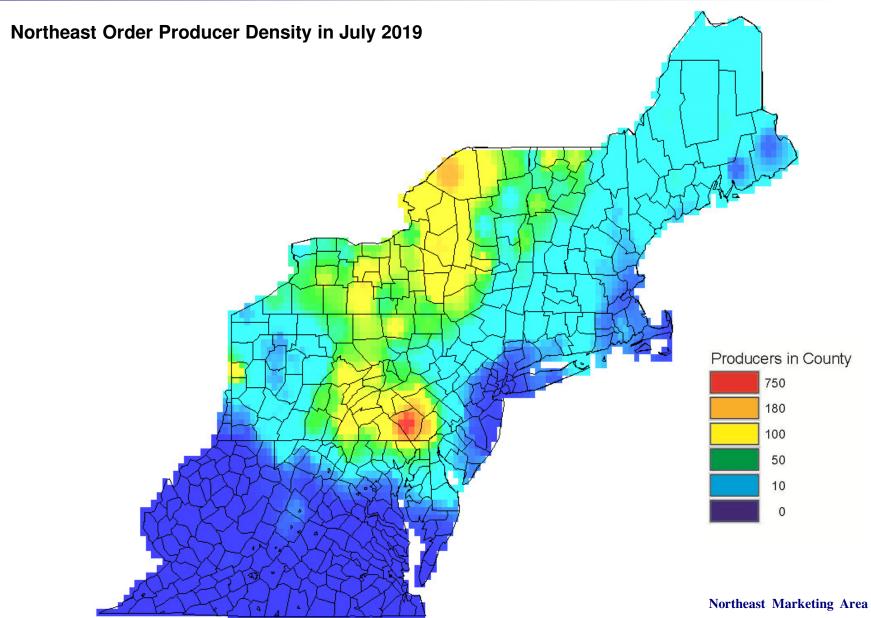

d price level
- Establish sanitary or quality standards
- Prevent payment of prices higher than Federal Order minimum prices – not a support program



### Federal Order Data Sources

- Pool Data: Obtained through monthly pool process (Price Discovery). Data reflect what was submitted at pool time.
- Verified Producer Payroll Data: Handlers submitted producer payrolls, verified by payroll and audit staff.



### Data Note

Market Administrator Data reflect producers and milk that are part of the Federal Order pool. The numbers may not represent all the milk produced nor all the farms that are producing milk.

# 1,455 Counties Marketed 100% of All Federal Order Milk during December 2020



#### **605 Counties Increased Marketings**



#### 1,109 Counties Decreased Marketings























Where farm milk is delivered has changed; more to lower differential zones





# Percent Milk Pooled by Class and by Selected Differential zones, 2004 and 2020 annual average

|                       | Cla  | ass I | Cla  | ass II        | Cla          | ss III | Cla  | ss IV |
|-----------------------|------|-------|------|---------------|--------------|--------|------|-------|
| Location Differential | 2020 | 2004  | 2020 | 2004          | 2020         | 2004   | 2020 | 2004  |
|                       |      |       |      | percent of to | tal receipts |        |      |       |
| \$3.00 and above      | 48.4 | 61.9  | 16.9 | 37.0          | 10           | 9.3    | 25.9 | 27.7  |
|                       |      |       |      |               |              |        |      |