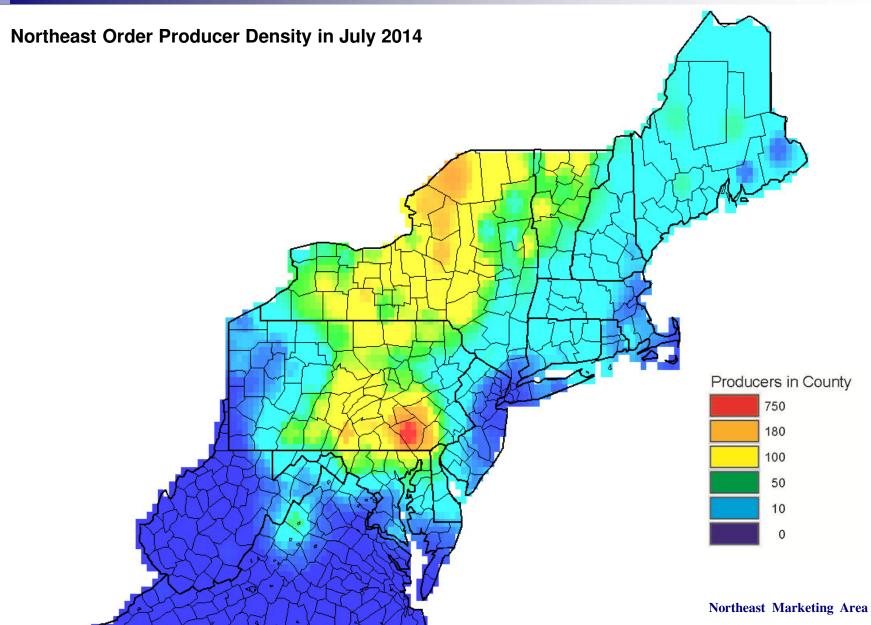

blend price level
- Establish sanitary or quality standards
- Prevent payment of prices higher than Federal Order minimum prices – not a support program



### Federal Order Data Sources

- Pool Data: Obtained through monthly pool process (Price Discovery). Data reflect what was submitted at pool time.
- Verified Producer Payroll Data: Handlers submitted producer payrolls, verified by payroll and audit staff.



### Data Note

Market Administrator Data reflect producers and milk that are part of the Federal Order pool. The numbers may not represent all the milk produced nor all the farms that are producing milk.

# 1,455 Counties Marketed 100% of All Federal Order Milk during December 2020



#### **605 Counties Increased Marketings**



#### 1,109 Counties Decreased Marketings























Where farm milk is delivered has changed; more to lower differential zones





# Percent Milk Pooled by Class and by Selected Differential zones, 2004 and 2020 annual average

|                       | Cla  | ass I | Cla  | ass II        | Cla          | ss III | Cla  | ss IV |
|-----------------------|------|-------|------|---------------|--------------|--------|------|-------|
| Location Differential | 2020 | 2004  | 2020 | 2004          | 2020         | 2004   | 2020 | 2004  |
|                       |      |       |      | percent of to | tal receipts |        |      |       |
| \$3.00 and above      | 48.4 | 61.9  | 16.9 | 37.0          | 10           | 9.3    | 25.9 | 27.7  |
|                       |      |       |      |               |              |        |      |