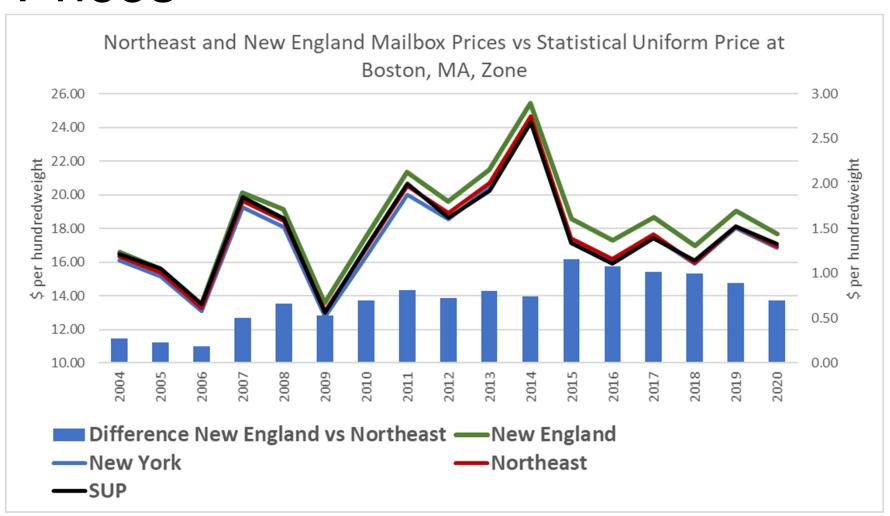

781          | 4,277       | 5,097      | 11,702           |
| 2015        | 745          | 4,101       | 5,051      | 11,356           |
| 2016        | 716          | 4,012       | 4,968      | 11,095           |
| 2017        | 679          | 3,930       | 4,786      | 10,761           |
| 2018        | 630          | 3,751       | 4,593      | 10,216           |
| 2019        | 581          | 3,452       | 4,204      | 9,447            |
| 2020        | 537          | 3,197       | 3,978      | 8,831            |

































| Percei | nt Growth i | in DDP Sir | nce 2000  |
|--------|-------------|------------|-----------|
| VT     | NY          | PA         | Northeast |
| 178.2% | 185.4%      | 82.2%      | 119.5%    |

### be.

## **Prices**





## **Prices**





#### Destination of Milk Produced in Vermont





#### Source of Milk Received in Vermont



### Handlers Receiving Vermont Milk 2011

| <u>Name</u>          | City           | <u>State</u> | <u>Name</u>               | City             | <u>State</u> | Agri-mark, Inc.                       | Chateaugay      | NY |
|----------------------|----------------|--------------|---------------------------|------------------|--------------|---------------------------------------|-----------------|----|
| Agri-mark, Inc.      | Cabot          | VT           | Agri-mark, Inc.           | West Springfield | MA           | BelGioioso Cheese Inc. (former Cappie | Schenectady     | NY |
| Agri-mark, Inc.      | Middlebury     | VT           | Berkshire Cheese Maker    | Great Barrington | MA