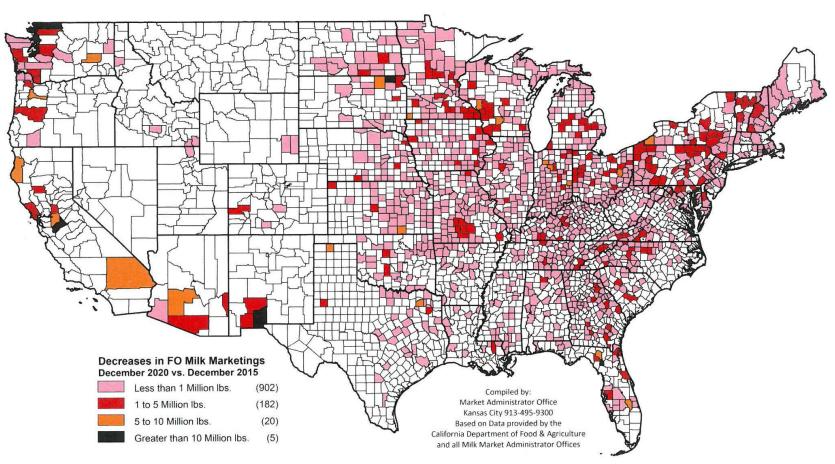

#### **605 Counties Increased Marketings**

#### 1,109 Counties Decreased Marketings

Where farm milk is delivered has changed; more to lower differential zones