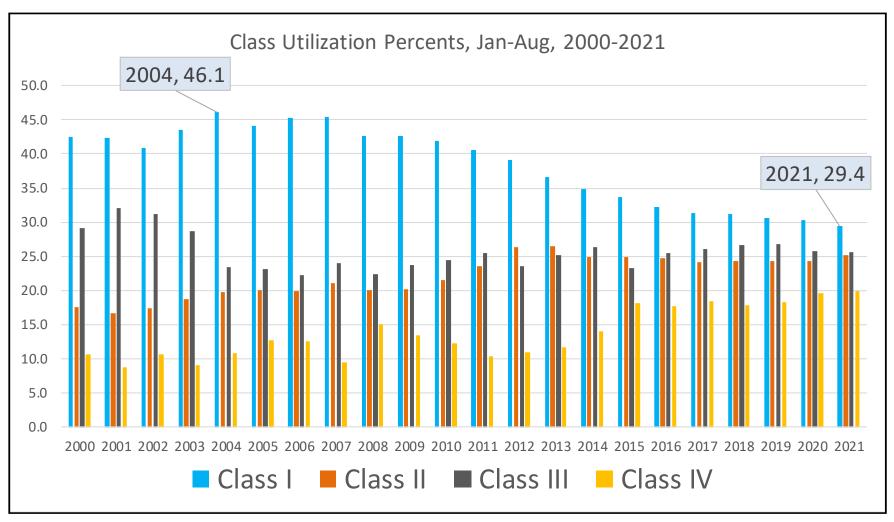

#### Northeast Order Utilization Percents

# Fall Class I Utilization Compared to Initial Year of the Order

# Steep Periods of decline in Class I Utilization