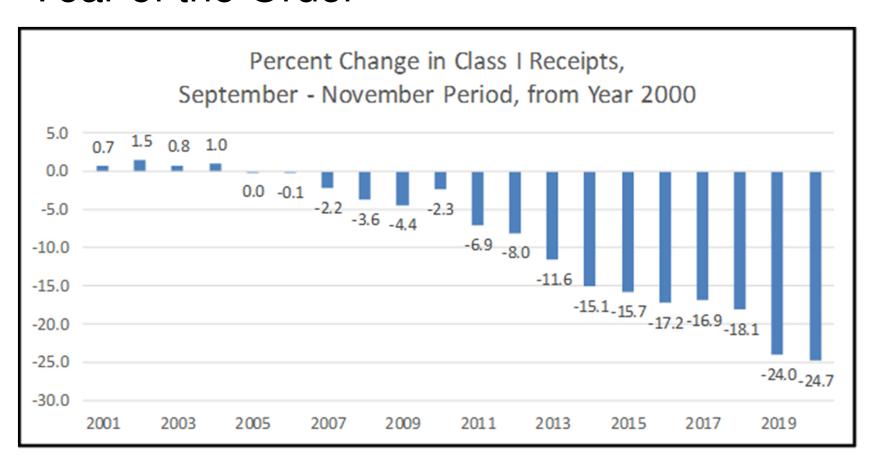

|              |        |      |       |



Vermont Differential Zones Range from \$2.40 Zone to \$2.80



### Number of Pool Plants

|                             |      |      | July |      |      |
|-----------------------------|------|------|------|------|------|
|                             | 2000 | 2010 | 2014 | 2018 | 2019 |
| Pool Distributing Plants    | 64   | 56   | 47   | 46   | 47   |
| Pool Supply Unit Plants     | -    | 4    | 2    | 2    | 1    |
| Pool Supply System Plants   | -    | 8    | 8    | 9    | 9    |
| Pool Supply Plants          | 17   | 2    | 3    | 1    | 1    |
| Total Number of Pool Plants | 81   | 70   | 60   | 58   | 58   |



#### Northeast Order Utilization Percents





# Fall Class I Utilization Compared to Initial Year of the Order





# Steep Periods of decline in Class I Utilization





# Total Per Capita Sales, Fluid Milk Products, Northeast Marketing Area, **Jan-Jun**

| Total Per Capita Sales, Northeast Marketing Area |                               |          |            |          |          |         |
|--------------------------------------------------|-------------------------------|----------|------------|----------|----------|---------|
|                                                  | 2010                          | 2014     | 2018       | 2019     | 2020     | 2021    |
|                                                  | pounds of fluid milk products |          |            |          |          |         |
| Northeast Marketing Area                         | 86.2                          | 79.2