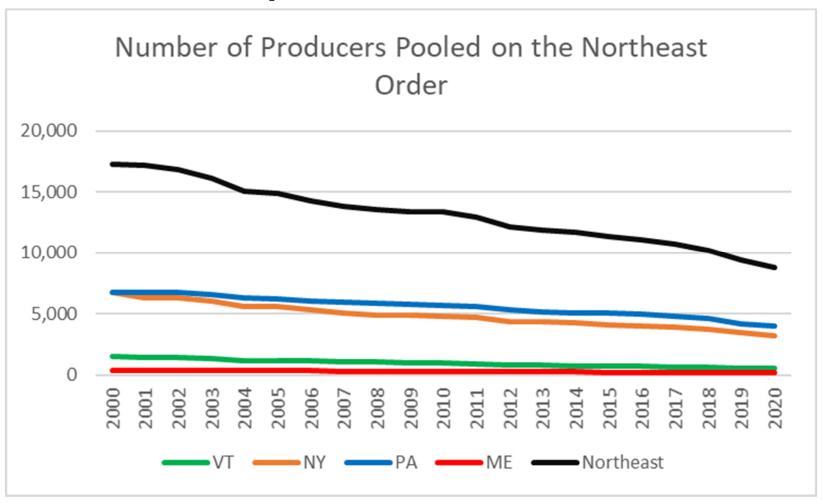

| Produce     | ers Pooled o | n The North | east Order | , 2000-2020      |
|-------------|--------------|-------------|------------|------------------|
|             |              |             |            |                  |
|             |              |             |            |                  |
| <u>Year</u> | <u>VT</u>    | NY          | <u>PA</u>  | <u>Northeast</u> |
| 2000        | 1,549        | 6,775       | 6,720      | 17,279           |
| 2001        | 1,467        | 6,329       | 6,725      | 17,165           |
| 2002        | 1,419        | 6,310       | 6,730      | 16,869           |
| 2003        | 1,349        | 6,092       | 6,599      | 16,114           |
| 2004        | 1,212        | 5,575       | 6,305      | 15,039           |
| 2005        | 1,201        | 5,594       | 6,238      | 14,904           |
| 2006        | 1,152        | 5,347       | 6,068      | 14,284           |
| 2007        | 1,098        | 5,123       | 5,949      | 13,877           |
| 2008        | 1,054        | 4,918       | 5,902      | 13,584           |
| 2009        | 1,021        | 4,939       | 5,789      | 13,384           |
| 2010        | 978          | 4,840       | 5,728      | 13,429           |
| 2011        | 959          | 4,734       | 5,604      | 12,965           |
| 2012        | 873          | 4,409       | 5,322      | 12,177           |
| 2013        | 829          | 4,338       | 5,194      | 11,915           |
| 2014        | 781          | 4,277       | 5,097      | 11,702           |
| 2015        | 745          | 4,101       | 5,051      | 11,356           |
| 2016        | 716          | 4,012       | 4,968      | 11,095           |
| 2017        | 679          | 3,930       | 4,786      | 10,761           |
| 2018        | 630          | 3,751       | 4,593      | 10,216           |
| 2019        | 581          | 3,452       | 4,204      | 9,447            |
| 2020        | 537          | 3,197       | 3,978      | 8,831            |