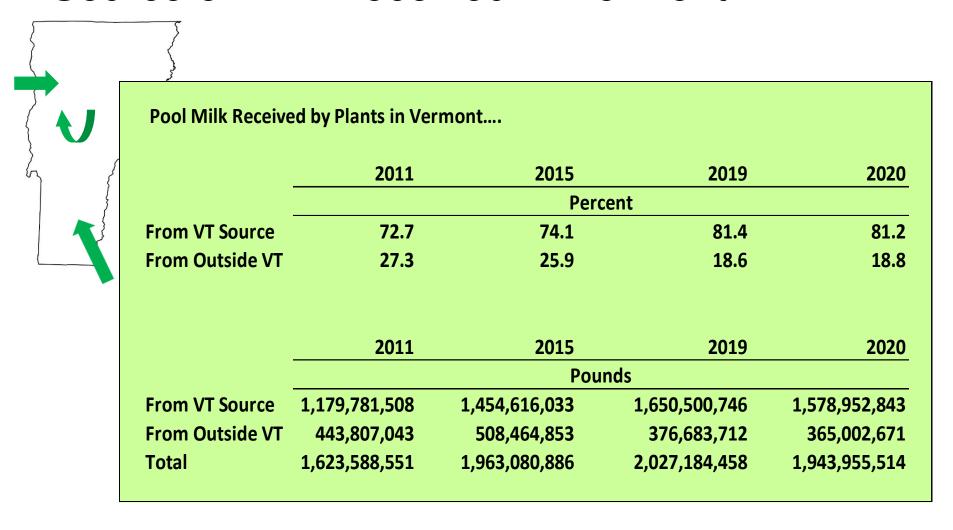

01       | 5,051      | 11,356           |
| 2016        | 716          | 4,012       | 4,968      | 11,095           |
| 2017        | 679          | 3,930       | 4,786      | 10,761           |
| 2018        | 630          | 3,751       | 4,593      | 10,216           |
| 2019        | 581          | 3,452       | 4,204      | 9,447            |
| 2020        | 537          | 3,197       | 3,978      | 8,831            |

































| Percei | nt Growth i | in DDP Sir | nce 2000  |
|--------|-------------|------------|-----------|
| VT     | NY          | PA         | Northeast |
| 178.2% | 185.4%      | 82.2%      | 119.5%    |

### be.

## **Prices**





## **Prices**





#### Destination of Milk Produced in Vermont





#### Source of Milk Received in Vermont



### Handlers Receiving Vermont Milk 2011

| <u>Name</u>          | City           | <u>State</u> | <u>Name</u>               | City             | <u>State</u> | Agri-mark, Inc.                       | Chateaugay      | NY |
|----------------------|----------------|--------------|---------------------------|------------------|--------------|---------------------------------------|-----------------|----|
| Agri-mark, Inc.      | Cabot          | VT           | Agri-mark, Inc.           | West Springfield | MA           | BelGioioso Cheese Inc. (former Cappie | Schenectady     | NY |
| Agri-mark, Inc.      | Middlebury     | VT           | Berkshire Cheese Maker    | Great Barrington | MA           | Byrne Dairy                           | Syracuse        | NY |
| Bonnieview Farm      | Cra