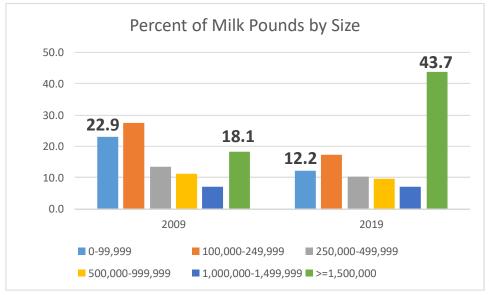

# Structural Change in **Northeast**

Distribution of farms by size has not changed a great deal.

Distribution of the size of farms milk is pooled from has changed a great deal.

# Structural Change in Vermont

By proportion of farms, largest size category has tripled in 10 years. 38 farms make up largest category.

Distribution of the size of farms milk is pooled from has changed a great deal. Half the milk in Vermont comes from the largest category, or the 38 farms in that category.