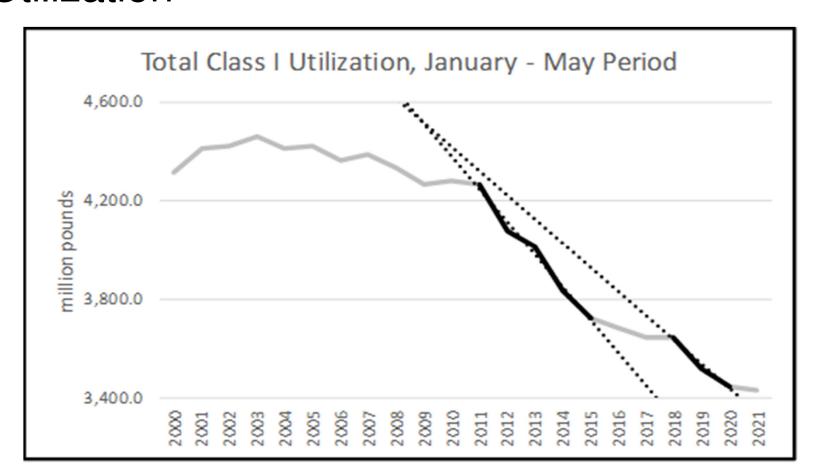

# Fall Class I Utilization Compared to Initial Year of the Order

# Steep Periods of decline in Class I Utilization