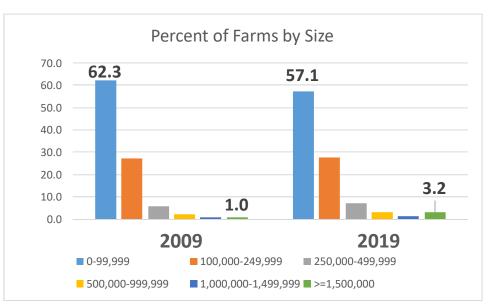

# Structural Change in **Northeast**

Distribution of farms by size has not changed a great deal.

Distribution of the size of farms milk is pooled from has changed a great deal.

# Structural Change in Vermont

By proportion of farms, largest size category has tripled in 10 years. 38 farms make up largest category.

Distribution of the size of farms milk is pooled from has changed a great deal. Half the milk in Vermont comes from the largest category, or the 38 farms in that category.