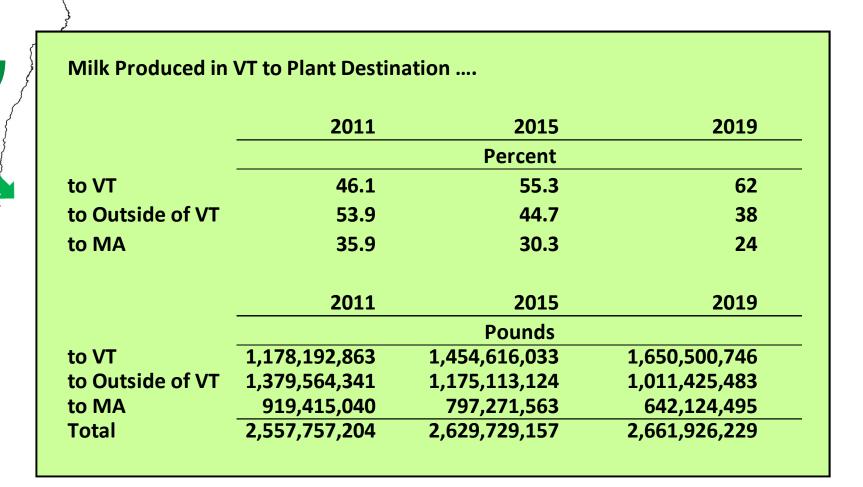

|
| 2015        | 745          | 4,101       | 5,051      | 11,356           |
| 2016        | 716          | 4,012       | 4,968      | 11,095           |
| 2017        | 679          | 3,930       | 4,786      | 10,761           |
| 2018        | 630          | 3,751       | 4,593      | 10,216           |
| 2019        | 581          | 3,452       | 4,204      | 9,447            |
| 2020        | 537          | 3,197       | 3,978      | 8,831            |

































| Percei | nt Growth i | in DDP Sir | nce 2000  |
|--------|-------------|------------|-----------|
| VT     | NY          | PA         | Northeast |
| 178.2% | 185.4%      | 82.2%      | 119.5%    |

### be.

## **Prices**





## **Prices**





#### Destination of Milk Produced in Vermont





#### Source of Milk Received in Vermont



### Handlers Receiving Vermont Milk 2011

| <u>Name</u>          | City           | <u>State</u> | <u>Name</u>               | City             | <u>State</u> | Agri-mark, Inc.                       | Chateaugay      | NY |
|----------------------|----------------|--------------|---------------------------|------------------|--------------|---------------------------------------|-----------------|----|
| Agri-mark, Inc.      | Cabot          | VT           | Agri-mark, Inc.           | West Springfield | MA           | BelGioioso Cheese Inc. (former Cappie | Schenectady     | NY |
| Agri-mark, Inc.      | Middlebury     | VT           | Berkshire Cheese Maker    | Great Barrington | MA           | Byrne Dairy                           | Syracu