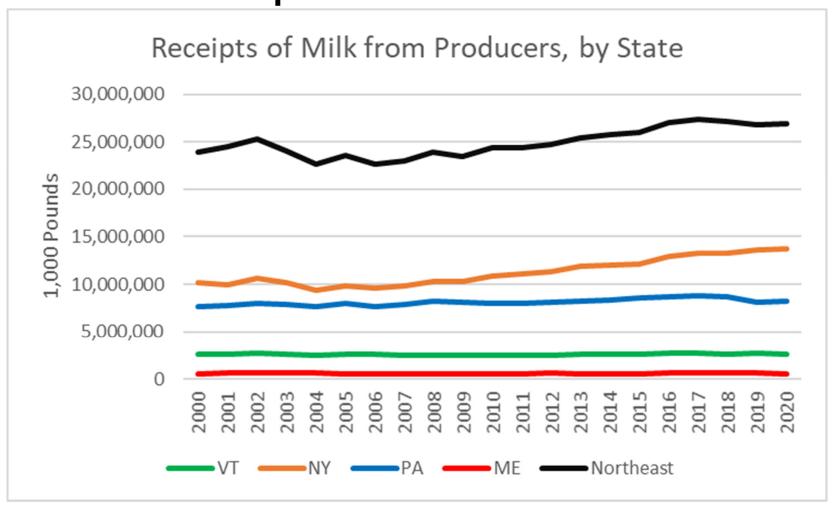

| Produce     | ers Pooled o | n The North | east Order | , 2000-2020      |
|-------------|--------------|-------------|------------|------------------|
|             |              |             |            |                  |
|             |              |             |            |                  |
| <u>Year</u> | <u>VT</u>    | NY          | <u>PA</u>  | <u>Northeast</u> |
| 2000        | 1,549        | 6,775       | 6,720      | 17,279           |
| 2001        | 1,467        | 6,329       | 6,725      | 17,165           |
| 2002        | 1,419        | 6,310       | 6,730      | 16,869           |
| 2003        | 1,349        | 6,092       | 6,599      | 16,114           |
| 2004        | 1,212        | 5,575       | 6,305      | 15,039           |
| 2005        | 1,201        | 5,594       | 6,238      | 14,904           |
| 2006        | 1,152        | 5,347       | 6,068      | 14,284           |
| 2007        | 1,098        | 5,123       | 5,949      | 13,877           |
| 2008        | 1,054        | 4,918       | 5,902      | 13,584           |
| 2009        | 1,021        | 4,939       | 5,789      | 13,384           |
| 2010        | 978          | 4,840       | 5,728      | 13,429           |
| 2011        | 959          | 4,734       | 5,604      | 12,965           |
| 2012        | 873          | 4,409       | 5,322      | 12,177           |
| 2013        | 829          | 4,338       | 5,194      | 11,915           |
| 2014        | 781          | 4,277       | 5,097      | 11,702           |
| 2015        | 745          | 4,101       | 5,051      | 11,356           |
| 2016        | 716          | 4,012       | 4,968      | 11,095           |
| 2017        | 679          | 3,930       | 4,786      | 10,761           |
| 2018        | 630          | 3,751       | 4,593      | 10,216           |
| 2019        | 581          | 3,452       | 4,204      | 9,447            |
| 2020        | 537          | 3,197       | 3,978      | 8,831            |