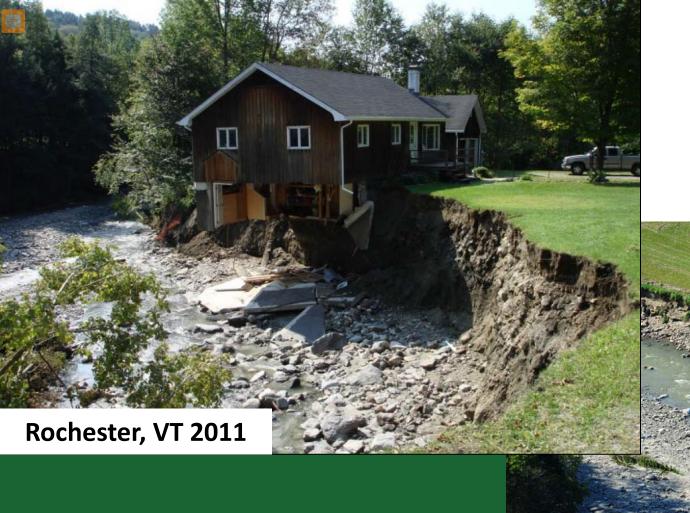

### Flood-related Erosion

**New encroachments** 

=

new bank armoring to protect to new encroachments...

=

Increased erosion to adjacent properties and infrastructure

Avoidance Strategies
& No Adverse
Impact Standards