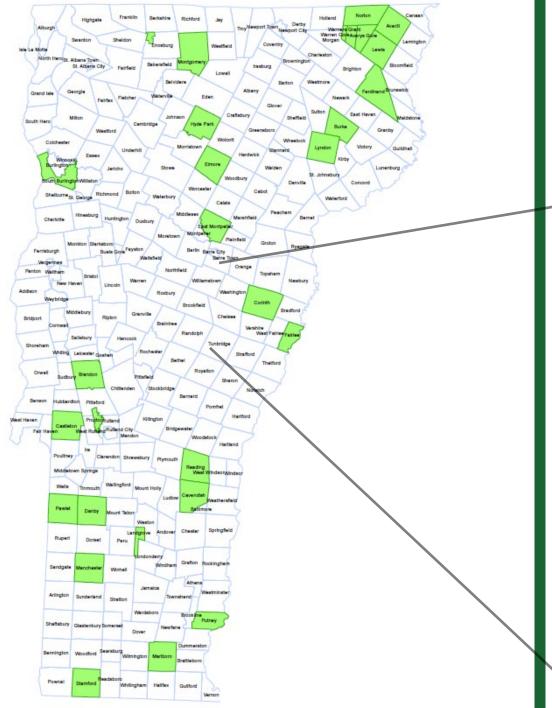

#### **Towns with adopted River Corridor bylaws**

- 29 Towns (town-wide regulation)
- 9 % of perennial stream miles