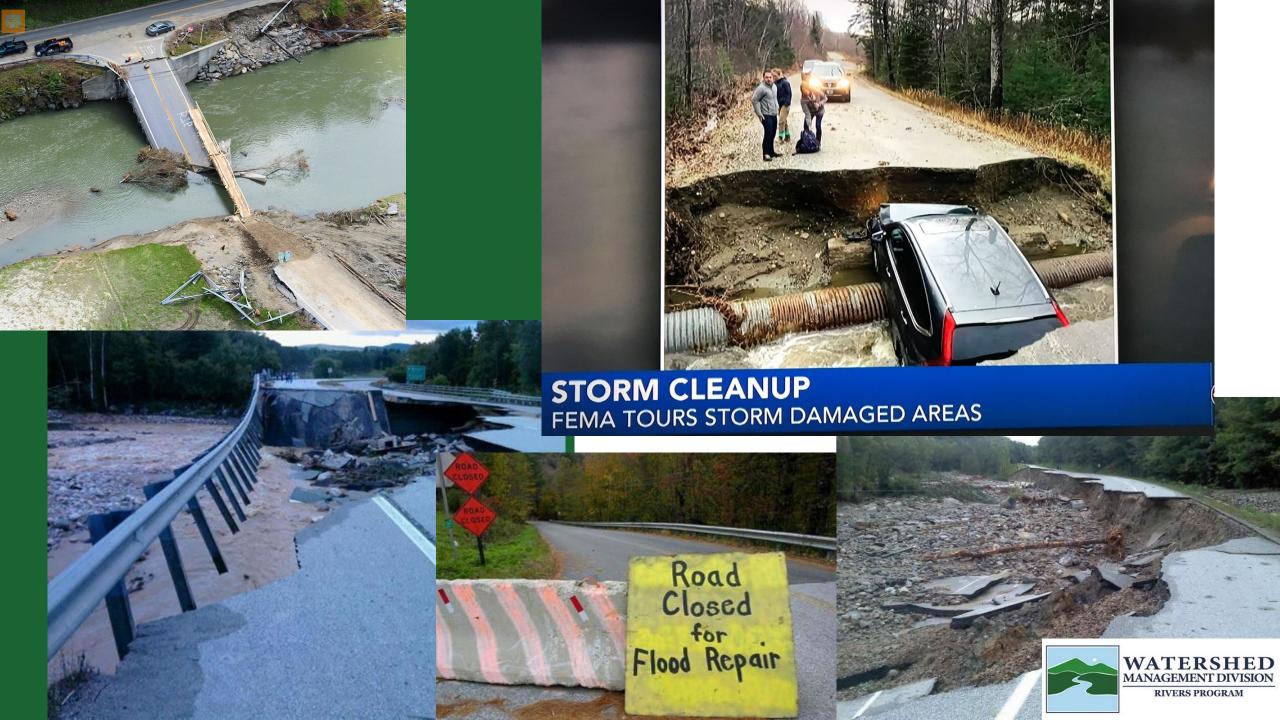

### Flood-related Erosion

**New encroachments** 

=

new bank armoring to protect to new encroachments...

=

Increased erosion to adjacent properties and infrastructure

Avoidance Strategies
& No Adverse
Impact Standards