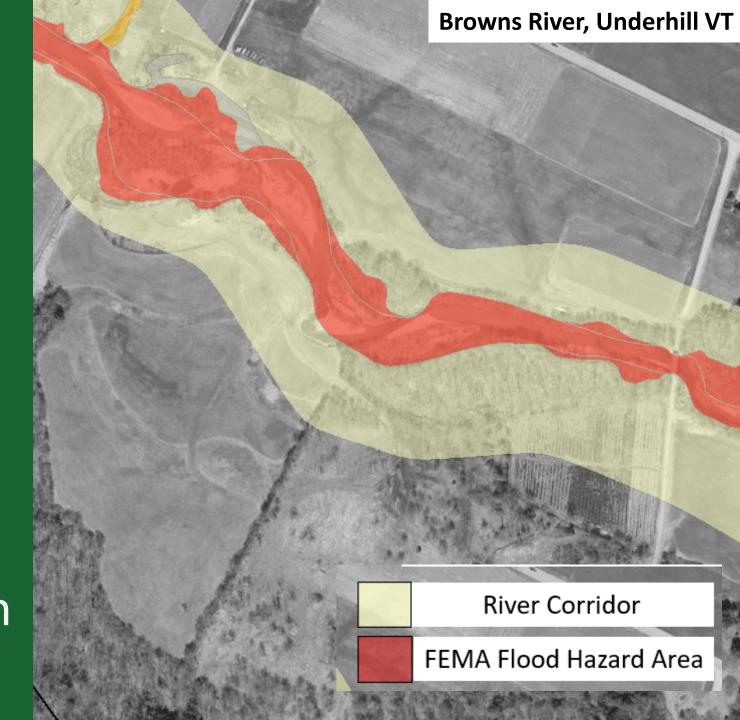

### Inundation Flood Hazard Maps Underrepresent flood risk

#### **Browns River, Underhill VT**