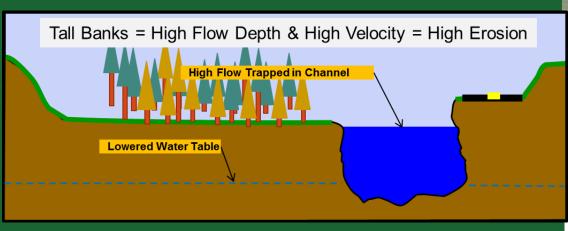

### Flood-related Erosion

**New encroachments** 

=

new bank armoring to protect to new encroachments...

=

Increased erosion to adjacent properties and infrastructure

Avoidance Strategies
& No Adverse
Impact Standards