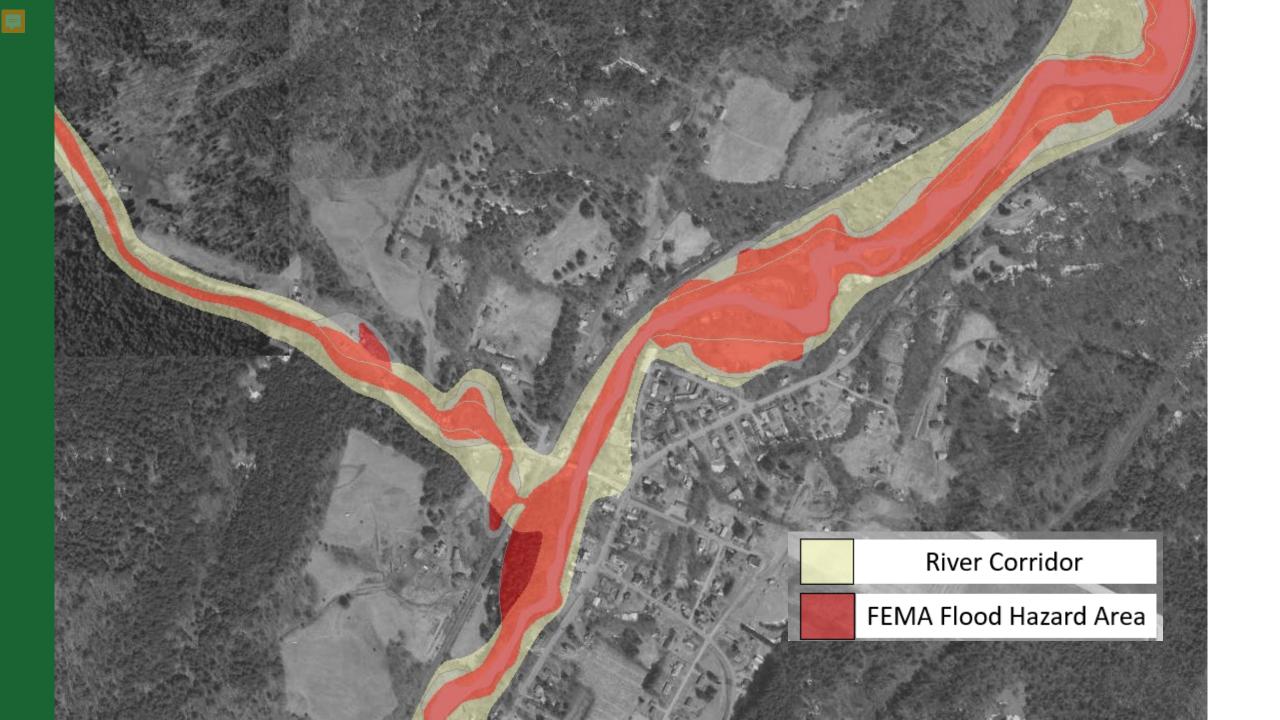

### Inundation Flood Hazard Maps Underrepresent flood risk

#### **Browns River, Underhill VT**