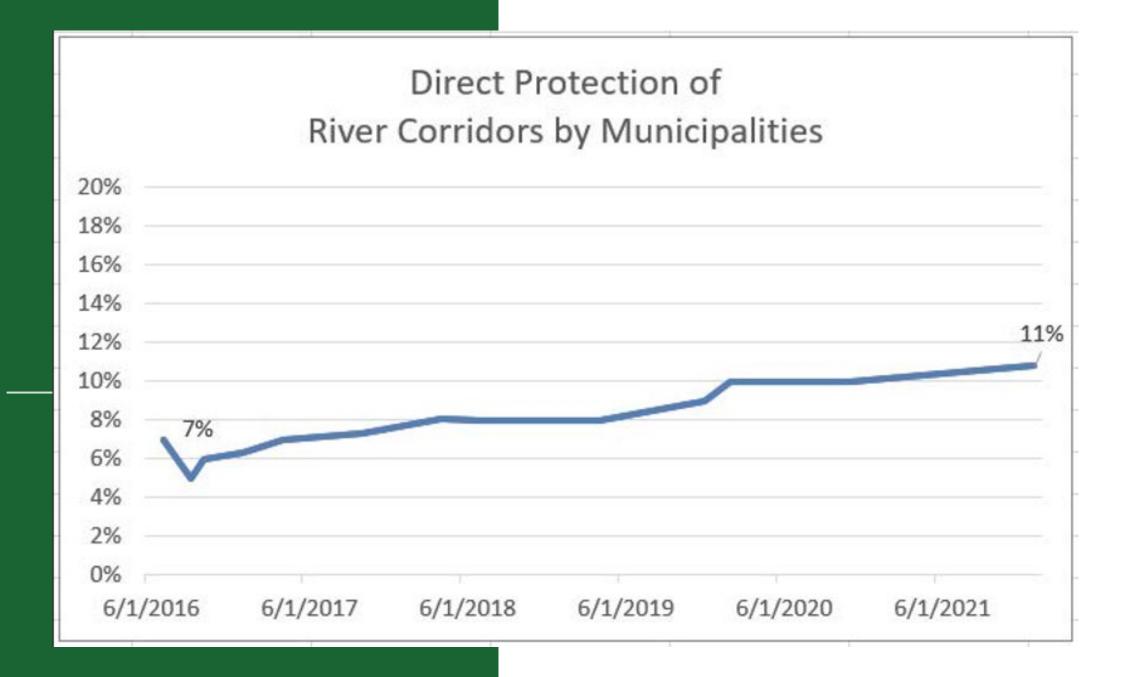

#### **Towns with adopted River Corridor bylaws**

- 29 Towns (town-wide regulation)
- 9 % of perennial stream miles