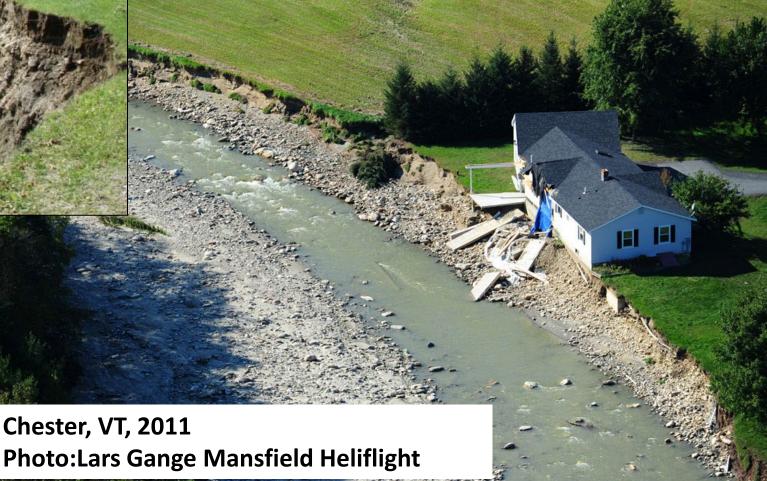

### Flood-related Erosion

**New encroachments** 

=

new bank armoring to protect to new encroachments...

=

Increased erosion to adjacent properties and infrastructure

Avoidance Strategies
& No Adverse
Impact Standards