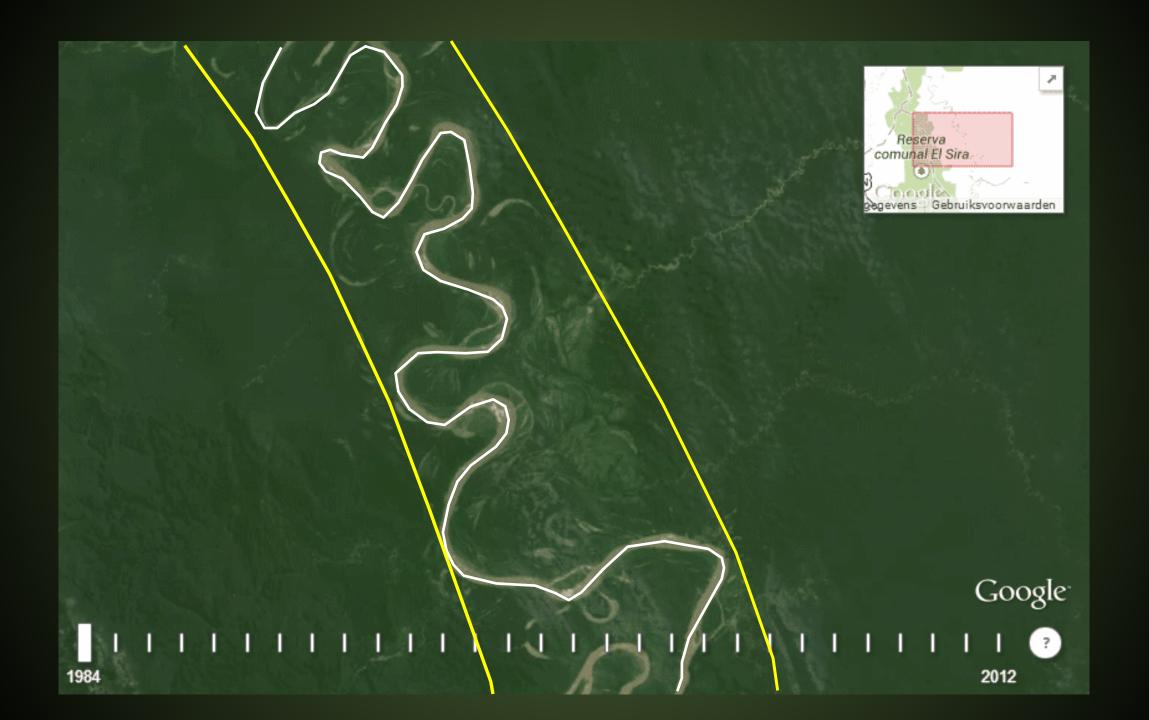

### River Corridors

factors the dynamic nature of rivers into planning and regulation