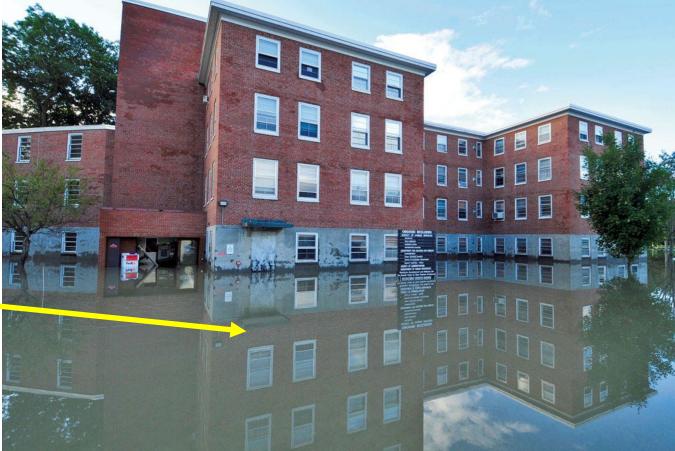

Rob Evans Rivers Program Manager VT Department of Environmental Conservation







### Recap:

- 1. Flood hazard areas vs. river corridors
- 2. Current state of river corridor regulation
- 3. Gaps in regulation



### Flood Hazard Areas: Inundation



#### 厚

### Inundation Flood Hazard Maps Underrepresent flood risk



#### **Browns River, Underhill VT**





### River Corridors

factors the dynamic nature of rivers into planning and regulation







### Flood-related Erosion





**New encroachments** 

=

new bank armoring to protect to new encroachments...

=

Increased erosion to adjacent properties and infrastructure



Avoidance Strategies
& No Adverse
Impact Standards

 Act 250: Criterion 1D – Floodways
 River Corridor considerations since 2003



Avoidance Strategies
& No Adverse
Impact Standards

#### 1. Act 250 – Criterion 1D Floodways

 Flood Hazard Area & River Corridor Protection Procedure

### 2. State Flood Hazard Area & River Corridor Rule (2015)

- State-owned buildings and facilities,
- Required Agricultural and Si