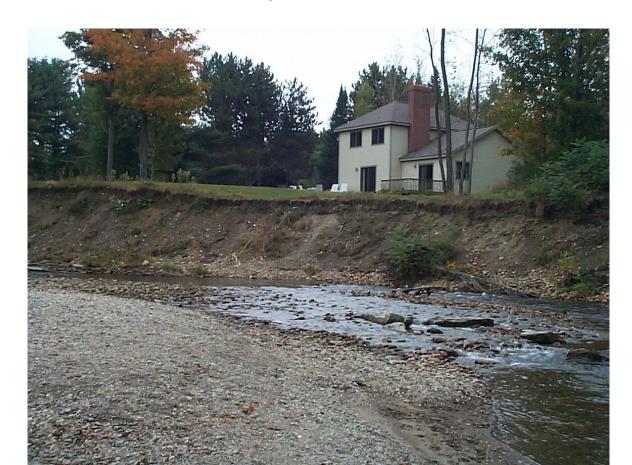

#### **Browns River, Underhill VT**

### Inundation Flood Hazard Maps Underrepresent flood risk