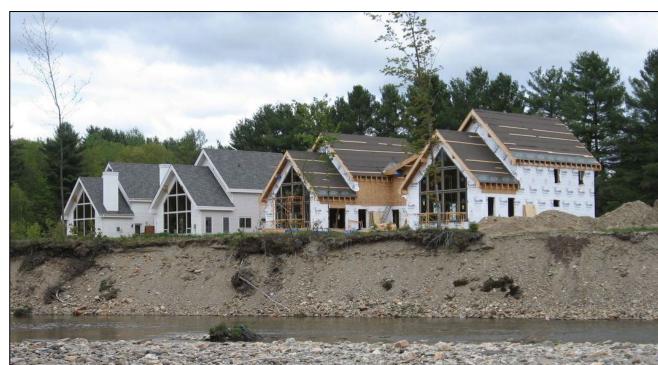

### Flood-related Erosion

**New encroachments** 

=

new bank armoring to protect to new encroachments...

=

Increased erosion to adjacent properties and infrastructure

Avoidance Strategies
& No Adverse
Impact Standards