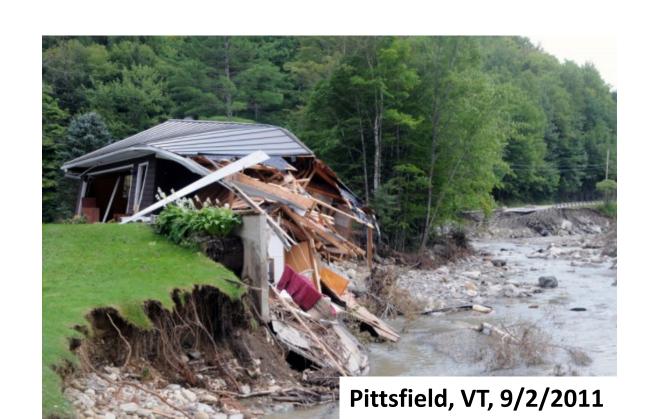

### Flood-related Erosion

**New encroachments** 

=

new bank armoring to protect to new encroachments...

=

Increased erosion to adjacent properties and infrastructure

Avoidance Strategies
& No Adverse
Impact Standards