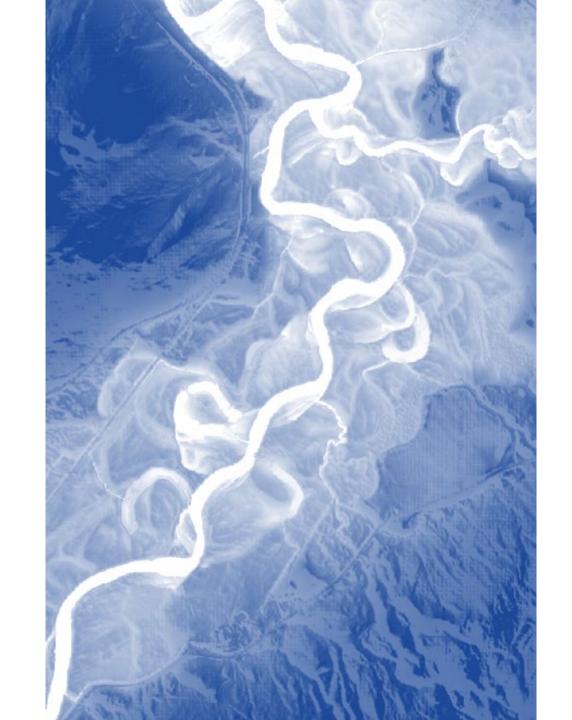

Rob Evans Rivers Program Manager VT Department of Environmental Conservation







### Recap:

- 1. Flood hazard areas vs. river corridors
- 2. Current state of river corridor regulation
- 3. Gaps in regulation



### Flood Hazard Areas: Inundation



#### 厚

### Inundation Flood Hazard Maps Underrepresent flood risk



#### **Browns River, Underhill VT**





### River Corridors

factors the dynamic nature of rivers into planning and regulation







### Flood-related Erosion





**New encroachments** 

=

new bank armoring to protect to new encroachments...

=

Increased erosion to adjacent properties and infrastructure



Avoidance Strategies
& No Adverse
Impact Standards

 Act 250: Criterion 1D – Floodways
 River Corridor considerations since 2003



Avoidance Strategies
& No Adverse
Impact Standards

#### 1. Act 250 – Criterion 1D Floodways

 Flood Hazard Area