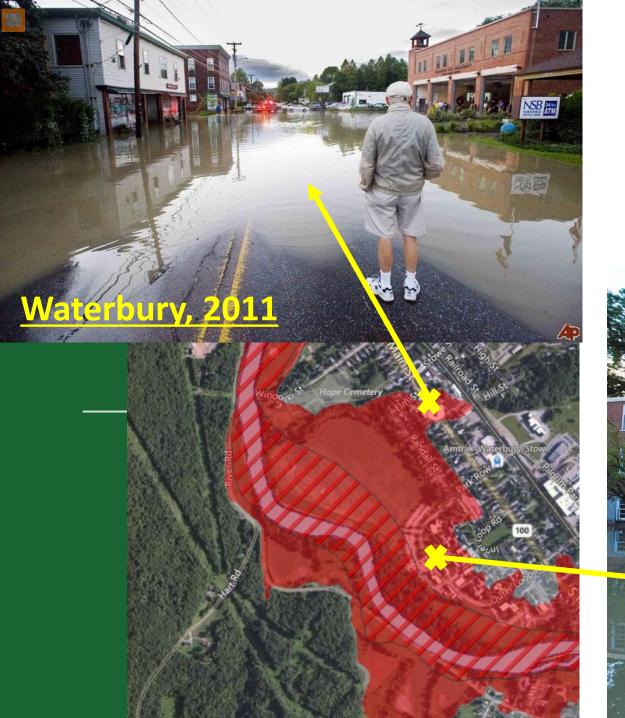

Rob Evans Rivers Program Manager VT Department of Environmental Conservation







### Recap:

- 1. Flood hazard areas vs. river corridors
- 2. Current state of river corridor regulation
- 3. Gaps in regulation



### Flood Hazard Areas: Inundation



#### 厚

### Inundation Flood Hazard Maps Underrepresent flood risk



#### **Browns River, Underhill VT**





### River Corridors

factors the dynamic nature of rivers into planning and regulation







### Flood-related Erosion





**New encroachments** 

=

new bank armoring to protect to new encroachments...

=

Increased erosion to adjacent properties and infrastructure



Avoidance Strategies
& No Adverse
Impact Standards

 Act 250: Criterion 1D – Floodways
 River Corridor considerations since 2003



Avoidance Strategies
& No Adverse
Impact Standards

#### 1. Act 250 – Criterion 1D Floodways

 Flood Hazard Area & River Corridor Protection Procedure

### 2. State Flood Hazard Area & River Corridor Rule (2015)

- State-owned buildings and faci