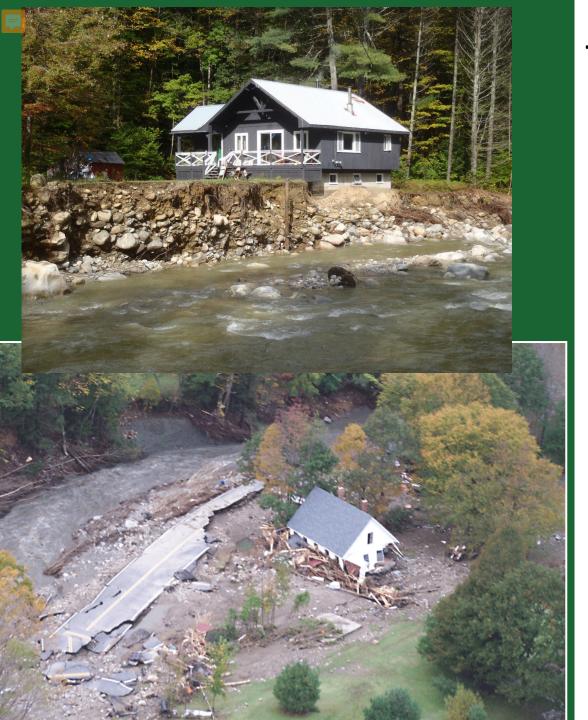

### Flood-related Erosion

**New encroachments** 

=

new bank armoring to protect to new encroachments...

=

Increased erosion to adjacent properties and infrastructure

Avoidance Strategies
& No Adverse
Impact Standards