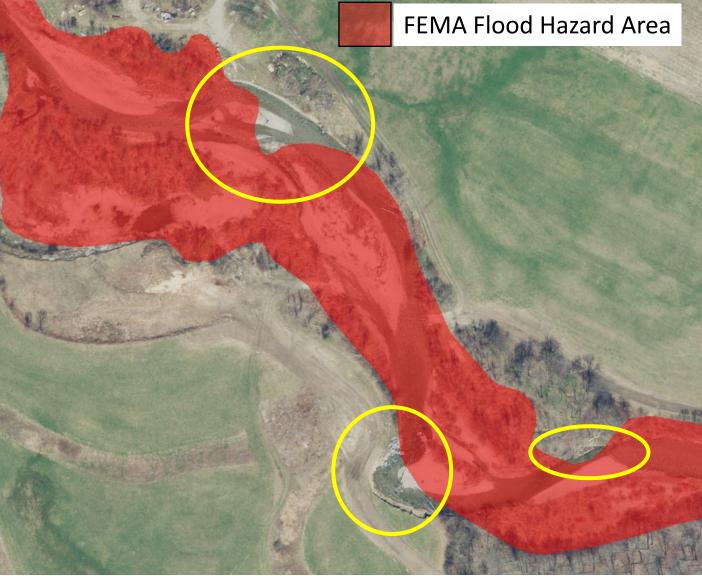

Rob Evans Rivers Program Manager VT Department of Environmental Conservation







### Recap:

- 1. Flood hazard areas vs. river corridors
- 2. Current state of river corridor regulation
- 3. Gaps in regulation



### Flood Hazard Areas: Inundation



#### 厚

### Inundation Flood Hazard Maps Underrepresent flood risk



#### **Browns River, Underhill VT**





### River Corridors

factors the dynamic nature of rivers into planning and regulation







### Flood-related Erosion





**New encroachments** 

=

new bank armoring to protect to new encroachments...

=

Increased erosion to adjacent properties and infrastructure



Avoidance Strategies
& No Adverse
Impact Standards

 Act 250: Criterion 1D – Floodways
 River Corridor considerations since 2003



Avoidance Strategies
& No Adverse
Impact Standards

#### 1. Act 250 – Criterion 1D Floodways

 Flood Hazard Area & River Corridor Protection Procedure

### 2. State Flood Hazard Area & River Corridor Rule (2015)

- State-owned buildings and facilities,
- Required Agricultural and Silvicultural Practices, and
- Power generation/transmission facilities subject to the PUC Section 248 Process.