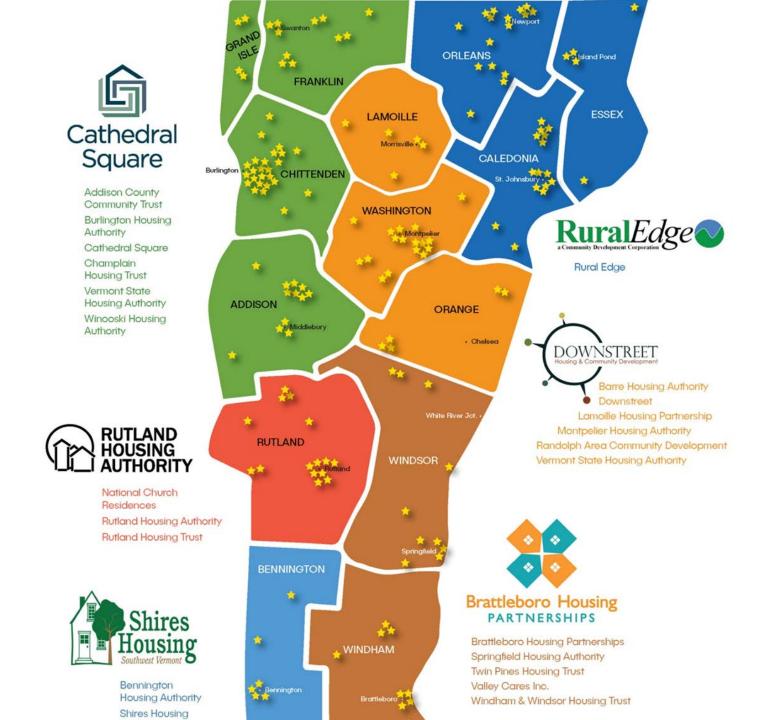

# evernorth

Investing in communities. Building possibilities.

HOW TO DELIVER FREE INTERNET CONNECTIVITY TO RESIDENTS OF AFFORDABLE MULTIFAMILY HOUSING

Owners: Nonprofits and public housing authorities

Housing: Over 10,000 rental units

Equity: 54% to 68% of the residents earn less than 30% median income

**Diversity:** Higher representation of BIPOC