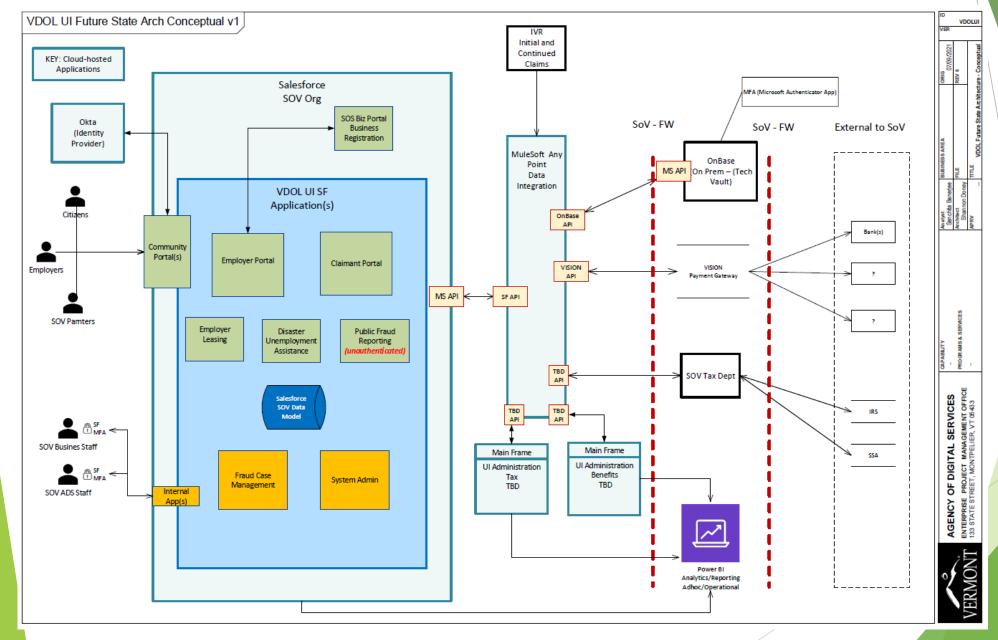

# **UI Planned Architecture**

Customer
Facing sites
and
applications
- Salesforce\*

Phase 1 12 to 15 months \$3.5M Mainframe replacement, core
UI administration functions –
TBD
ReEmploy USA
Solid State
FAST

Phases 2,3 and 4 24 to 36 months \$26.5M

**User Management – Okta\*** 

**Document Management – OnBase\*** 

**Application Integration – Mulesoft\*** 

Reporting and Analytics – PowerBI\*

\*Denotes
existing
platforms
already in
use at the
State of
Vermont

# **UI Planned Architecture**