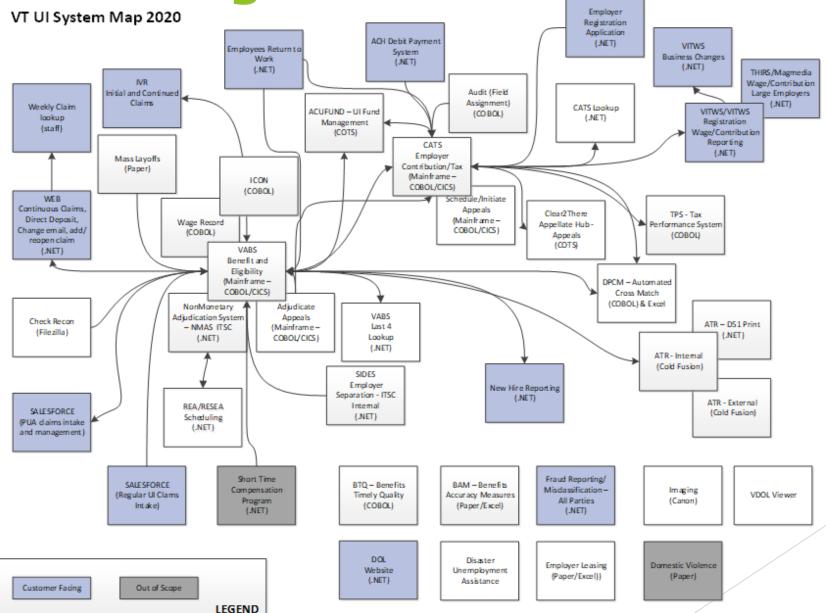

### Staff

View Correspondence Claimant/Employer View Correspondence

**UI Existing Architecture** 