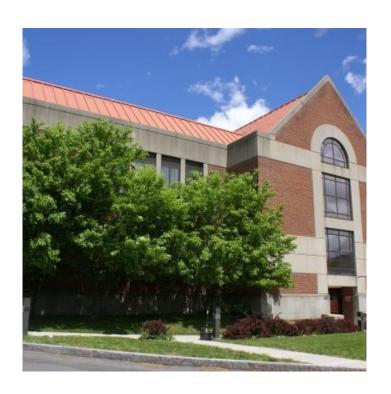

## **Windham Superior Court**

The Windham Superior Court in Brattleboro, constructed in 1994, has experienced many roof leaks in recent years and efforts to patch are becoming progressively more involved and more costly.

Continued leaks and emergency repairs impact maintenance activities and can damage equipment, interior fittings, furnishings, as well as present mold issues.

The roof is beyond its expected life and out of warranty. Patching to extend the life of the roof would require the replacement of full metal panels and the color of the new panels would not match the color of old faded panels. Full replacement will ensure the continued integrity of the building envelope and safety of the occupants.