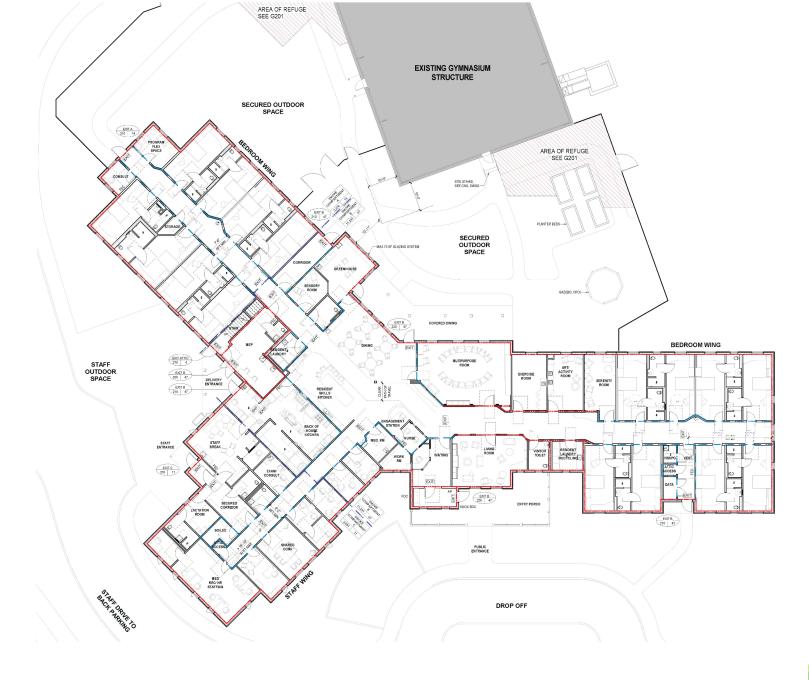

Total Funding | \$19,100,000 |



### Project Schedule

# DMH RECOVERY RESIDENCE PROJECT TIMELINE

#### CONSTRUCTION DOCUMENTS

MARCH 15, 2021 - AUGUST 12, 2021

- Architect and engineers finalize all the technical design and engineering
- All products and materials are selected and scheduled
- All construction details are finalized
- Any layout or significant changes from DD are an additional service

#### CONSTRUCTION

OCTOBER 15, 2021 - DECEMBER 30, 2022

 Any deviation from the construction documents is a change order and will incur additional fees from the Construction Manager, subcontractors, and Design Team

#### FITUP

DECEMBER 1, 2022 - MARCH 30, 2022

- Bid as a separate package
- Furnishings, Equipment
- Owner Completed Construction: security, ADS. Utilities



### Final Plan





## Construction