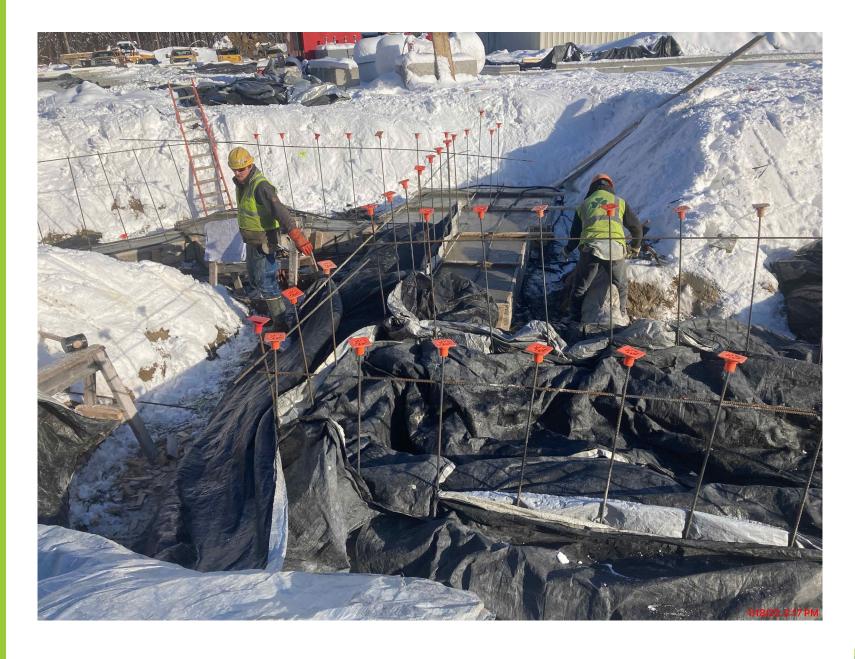

,100,000 |



### Project Schedule

# DMH RECOVERY RESIDENCE PROJECT TIMELINE

#### CONSTRUCTION DOCUMENTS

MARCH 15, 2021 - AUGUST 12, 2021

- Architect and engineers finalize all the technical design and engineering
- All products and materials are selected and scheduled
- All construction details are finalized
- Any layout or significant changes from DD are an additional service

#### CONSTRUCTION

OCTOBER 15, 2021 - DECEMBER 30, 2022

 Any deviation from the construction documents is a change order and will incur additional fees from the Construction Manager, subcontractors, and Design Team

#### FITUP

DECEMBER 1, 2022 - MARCH 30, 2022

- Bid as a separate package
- Furnishings, Equipment
- Owner Completed Construction: security, ADS. Utilities



### Final Plan





## Construction