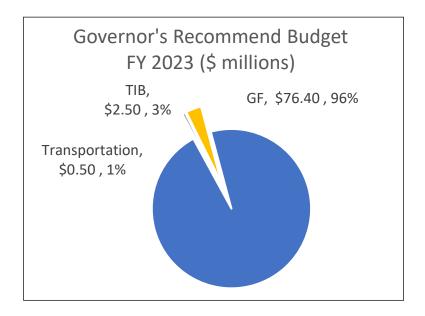

# Office of the State Treasurer Key Elements in the FY 2023 Budget by Funding Source Debt Service

|                                                                | -                      |                      |                  | Source of Funds        |                                         |                      |
|----------------------------------------------------------------|------------------------|----------------------|------------------|------------------------|-----------------------------------------|----------------------|
|                                                                | _                      | General<br>Fund      | Special<br>Funds | Transportation<br>Fund | ARRA TIBS<br>Funds Fund                 | Totals               |
| B.1000 Debt Service Change in Debt Service Bond Issuance Costs | FY 2022 Appropriation  |                      | \$ -             | \$ 521,606 \$          | , , , , , , , , , , , , , , , , , , , , | \$ 75,981,338        |
|                                                                |                        | 2,746,240<br>675,000 |                  | (19,471)               | (3,500)                                 | 2,723,269<br>675,000 |
|                                                                | FY 2023 Budget Reguest | \$ 76 375 109        | \$ -             | \$ 502 135 \$          | - \$ 2502363                            | \$ 79 379 607        |

| Fiscal                                                                                                               | Year 2023 Bud | get Developm | ent Form - Off | fice of the Stat | te Treasurer |               | I              |            |
|----------------------------------------------------------------------------------------------------------------------|---------------|--------------|----------------|------------------|--------------|---------------|----------------|------------|
|                                                                                                                      | I I           |              |                |                  | 1            |               |                |            |
|                                                                                                                      | General \$\$  | Transp \$\$  | Special \$\$   | Tobacco \$\$     | Federal \$\$ | Interdept'l   | All other \$\$ | Total \$\$ |
|                                                                                                                      |               |              |                |                  |              | Transfer \$\$ |                |            |
| B.1000 Debt Service: FY 2022 Approp                                                                                  | 72,953,869    | 521,606      | 0              | 0                | 0            | 0             | 2,505,863      | 75,981,338 |
| Other Changes: (Please insert changes to your base appropriation that occurred after the passage of the FY22 budget] |               |              |                |                  |              |               |                | 0          |
| FY 2022 Other Changes                                                                                                | 0             | 0            | 0              | 0                | 0            | 0             | 0              | 0          |
| Total Approp. After FY 2022 Other Changes                                                                            | 72,953,869    | 521,606      | 0              | 0                | 0            | 0             | 2,505,863      | 75,981,338 |
|                                                                                                                      |               |              |                |                  |              |               |                | 0          |
| Debt Service                                                                                                         | 2,746,240     | (19,471)     |                |                  |              |               | (3,500)        | 2,723,269  |
| Bond Issuance Costs (Previousle included in Debt Service)                                                            | 675,000       |              |                |                  |              |               |                | 675,000    |
| Subtotal of Increases/Decreases                                                                                      | 3,421,240     | (19,471)     | 0              | 0                | 0            | 0             | (3,500)        | 3,398,269  |
| FY 2023 Governor Recommend                                                                                           | 76,375,109    | 502,135      | 0              | 0                | 0            | 0             | 2,502,363      | 79,379,607 |
|                                                                                                                      |               |              |                |                  |              |               |                |            |
| FY 2022 Appropriation                                                                                                | 72,953,869    | 521,606      | 0              | 0                | 0            | 0             | 2,505,863      | 75,981,338 |
| Reductions and Other Changes                                                                                         | 0             | 0            | 0              | 0                | 0            | 0             | 0              | 0          |
| SFY 2023 Total After Reductions and Other Changes                                                                    | 72,953,869    | 521,606      | 0              | 0                | 0            | 0             | 2,505,863      | 75,981,338 |
| TOTAL INCREASES/DECREASES                                                                                            | 3,421,240     | (19,471)     | 0              | 0                | 0            | 0             | (3,500)        | 3,398,269  |
| FY 2023 Governor Recommend                                                                                           | 76,375,109    | 502,135      | 0              | 0                | 0            | 0             | 2,502,363      | 79,379,607 |