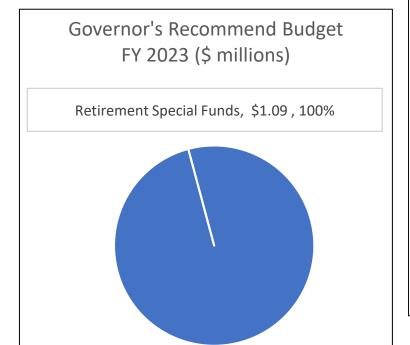

### Office of the State Treasurer Key Elements in the FY 2023 Budget by Funding Source

| _                                                                                   |         |                 | Source of Funds                          |                    |                |                                                |             |
|-------------------------------------------------------------------------------------|---------|-----------------|------------------------------------------|--------------------|----------------|------------------------------------------------|-------------|
| _                                                                                   | General | Special<br>Fund | Intra-Unit<br>transfer fund<br>Unclaimed | Private<br>Purpose |                | Pension<br>Trust                               |             |
| _                                                                                   | Fund    | Retirement      | Property                                 | Trust Fund         |                | Fund                                           | Totals      |
| B.514.1 State Teachers' Retirement System                                           |         |                 |                                          |                    |                |                                                |             |
| FY 2022 Appropriation                                                               |         |                 |                                          |                    | \$             | 5,109,707                                      |             |
| VPIC administrative support                                                         |         |                 |                                          |                    |                | 29,502                                         |             |
| BGS Postal Center & Print Shop                                                      |         |                 |                                          |                    |                | 26,750                                         |             |
| Census data audits                                                                  |         |                 |                                          |                    |                | 9,000                                          |             |
| Internal Service Fund Charges                                                       |         |                 |                                          |                    |                | (1,057)                                        |             |
| Dues and subscriptions                                                              |         |                 |                                          |                    |                | (6,875)                                        |             |
| Travel                                                                              |         |                 |                                          |                    |                | (10,850)                                       |             |
| Attorney General - Legal Services                                                   |         |                 |                                          |                    |                | (31,666)                                       |             |
| Auditor of Accounts - SARF Estimate                                                 |         |                 |                                          |                    |                | (31,153)                                       |             |
| Treasurer's Office administrative support                                           |         |                 |                                          |                    |                | (139,711)                                      |             |
| Investment management services, custodial/actuarial                                 |         |                 |                                          |                    |                | (403,000)                                      |             |
| Investment management services, direct fees                                         |         |                 |                                          |                    |                | (2,705,673)                                    |             |
| Other Operating Expenses and Support, net                                           |         |                 |                                          |                    |                | 1,089                                          |             |
| FY 2023 Budget Request                                                              |         |                 |                                          |                    | \$             | 1,846,063                                      |             |
| FY 2022 Appropriation<br>Total Increases/Decreases<br>FY 2023 Appropriation Request |         |                 |                                          |                    | \$<br>\$<br>\$ | 5,109,707 \$<br>(3,263,644) \$<br>1,846,063 \$ | (3,263,644) |