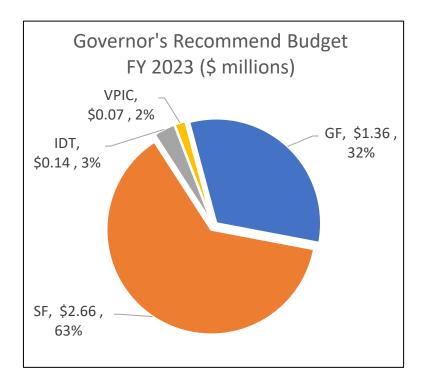

### Office of the State Treasurer Key Elements in the FY 2023 Budget by Funding Source

|                                                                                                 |          |                      |    |                        | Sour | ce of Funds             | 3  |                     |          |                          | _  |                          |
|-------------------------------------------------------------------------------------------------|----------|----------------------|----|------------------------|------|-------------------------|----|---------------------|----------|--------------------------|----|--------------------------|
|                                                                                                 |          |                      |    | Special                |      | ntra-Unit<br>nsfer fund |    | Private             |          | Pension                  |    |                          |
|                                                                                                 |          | General              |    | Fund                   |      | nclaimed                |    | Purpose             |          | Trust                    |    |                          |
| B.131 Treasurer's Office Administration                                                         | -        | Fund                 | F  | Retirement             | F    | Property                |    | Trust Fund          |          | Fund                     |    | Totals                   |
| FY 2022 Appropriation                                                                           | ո \$     | 1,066,424            | \$ | 3,064,451              | \$   | 157,689                 |    |                     |          |                          | \$ | 4,288,564                |
| Salaries & benefits:                                                                            | ·        |                      |    |                        |      | •                       |    |                     |          |                          |    |                          |
| FY 2023 Salaries & benefit rates/Allocation changes<br>Vacancy Savings                          |          | 164,086<br>(53,007)  |    | (348,917)<br>(60,155)  |      | 59,653<br>(5,956)       |    |                     |          |                          |    |                          |
| Debt management support                                                                         |          | 175,250              |    | (00,133)               |      | (3,330)                 |    |                     |          |                          |    |                          |
| Temporary Employees                                                                             |          | 29,377               |    |                        |      |                         |    |                     |          |                          |    |                          |
| Internal Service Fund (ISF) charges Auditor of Accounts - SARF estimate                         |          | 18,125<br>4,576      |    |                        |      |                         |    |                     |          |                          |    |                          |
| BGS postal and print shop                                                                       |          | (2,800)              |    |                        |      |                         |    |                     |          |                          |    |                          |
| Advertising and other media costs                                                               |          | (5,500)              |    |                        |      |                         |    |                     |          |                          |    |                          |
| Travel Other third party support                                                                |          | (6,000)<br>(29,750)  |    |                        |      |                         |    |                     |          |                          |    |                          |
| Other operating expenses and support, net                                                       |          | (4,130)              |    |                        |      |                         |    |                     |          |                          |    |                          |
| FY 2023 Budget Reques                                                                           | + \$     | 1,356,651            | \$ | 2,655,379              | \$   | 211,386                 |    |                     |          |                          | \$ | 4,223,416                |
| B.132 Unclaimed Property                                                                        | . Ψ      | 1,000,001            | Ψ  | 2,000,010              | Ψ    | 211,500                 |    |                     |          |                          | Ψ  | 4,220,410                |
| FY 2022 Appropriation                                                                           | 1        |                      |    |                        |      |                         | \$ | 1,135,286           |          |                          |    |                          |
| Salaries & benefits FY 2023 Salaries & Benefit rates/Allocation changes                         |          |                      |    |                        |      |                         |    | 21,289              |          |                          |    |                          |
| Internal Service Fund (ISF) charges                                                             |          |                      |    |                        |      |                         |    | 4,021               |          |                          |    |                          |
| Unclaimed Property audit services                                                               |          |                      |    |                        |      |                         |    | 3,500               |          |                          |    |                          |
| Unclaimed Property management system maintenance Auditor of Accounts - SARF estimate            |          |                      |    |                        |      |                         |    | 1,000<br>379        |          |                          |    |                          |
| Administrative Support                                                                          |          |                      |    |                        |      |                         |    | (8,910)             |          |                          |    |                          |
| Other Operating Expenses and Support, net                                                       |          |                      |    |                        |      |                         |    | 10                  |          |                          |    |                          |
| FY 2023 Budget Reques                                                                           | t        |                      |    |                        |      |                         | \$ | 1,156,575           |          |                          |    |                          |
| B.133 State Employees Retirement System                                                         |          |                      |    |                        |      |                         |    |                     |          |                          |    |                          |
| FY 2022 Appropriation                                                                           | 1        |                      |    |                        |      |                         |    |                     | \$       | 4,856,067                |    |                          |
| VPIC administrative support BGS Postal Center and Print Shop                                    |          |                      |    |                        |      |                         |    |                     |          | 29,502<br>15,000         |    |                          |
| Internal Service Fund Charges                                                                   |          |                      |    |                        |      |                         |    |                     |          | (142)                    |    |                          |
| Travel Auditor of Accounts - SARF Estimate                                                      |          |                      |    |                        |      |                         |    |                     |          | (10,700)                 |    |                          |
| Attorney General - Legal Services                                                               |          |                      |    |                        |      |                         |    |                     |          | (28,047)<br>(31,121)     |    |                          |
| Administrative Support                                                                          |          |                      |    |                        |      |                         |    |                     |          | (122,674)                |    |                          |
| Investment management services, custodial/actuarial Investment management services, direct fees |          |                      |    |                        |      |                         |    |                     |          | (407,139)<br>(2,719,828) |    |                          |
| Other Operating Expenses and Support, net                                                       |          |                      |    |                        |      |                         |    |                     |          | (452)                    |    |                          |
| FY 2023 Budget Reques                                                                           |          |                      |    |                        |      |                         |    |                     | \$       | 1,580,466                |    |                          |
| FT 2023 Budget Reques                                                                           |          |                      |    |                        |      |                         |    |                     | φ        | 1,360,400                |    |                          |
| B.134 Municipal Employees Retirement System                                                     |          |                      |    |                        |      |                         |    |                     | \$       | 2,313,012                |    |                          |
| VPIC administrative support                                                                     | 1        |                      |    |                        |      |                         |    |                     | Ф        | 11,240                   |    |                          |
| Census data audits                                                                              |          |                      |    |                        |      |                         |    |                     |          | 7,000                    |    |                          |
| Internal Service Fund Charges Travel                                                            |          |                      |    |                        |      |                         |    |                     |          | 4,780<br>(4,750)         |    |                          |
| Attorney General - Legal Services                                                               |          |                      |    |                        |      |                         |    |                     |          | (7,905)                  |    |                          |
| Auditor of Accounts - SARF Estimate                                                             |          |                      |    |                        |      |                         |    |                     |          | (16,457)                 |    |                          |
| Treasurer's Office administrative support Investment management services, custodial/actuarial   |          |                      |    |                        |      |                         |    |                     |          | (78,374)<br>(134,925)    |    |                          |
| Investment management services, direct fees                                                     |          |                      |    |                        |      |                         |    |                     |          | (1,008,917)              |    |                          |
| Other Operating Expenses and Support, net                                                       |          |                      |    |                        |      |                         |    |                     |          | 3,902                    |    |                          |
| FY 2023 Budget Reques                                                                           | t        |                      |    |                        |      |                         |    |                     | \$       | 1,088,606                |    |                          |
| FY 2022 Appropriation                                                                           | \$       | 1,066,424            |    | 3,064,451              |      | 157,689                 |    | 1,135,286           | \$       | 7,169,079                | \$ | 12,592,929               |
| Total Increases/Decreases FY 2023 Appropriation Request                                         | \$<br>\$ | 290,227<br>1,356,651 |    | (409,072)<br>2,655,379 |      | 53,697<br>211,386       |    | 21,289<br>1,156,575 | \$<br>\$ | (4,500,007)<br>2,669,072 |    | (4,543,866)<br>8,049,063 |
| i i 2020 Appropriation itequest                                                                 | φ        | 1,330,031            | φ  | 2,000,019              | Ψ    | 211,300                 | φ  | 1,130,373           | φ        | 2,003,012                | φ  | 0,040,000                |

- GF budget presented meets target as requested by the Commissioner of Finance;
- FY 2023 upward pressures include \$175,250 in debt management support, which was formerly included in the debt service budget, \$29,377 for temporary employees, and \$22,701 in internal service fund charges and agency support, offset by a decrease of \$125,178 in salaries and benefits, vacancy savings of \$119,118 assigned by the budget office, \$29,750 in other third-party services and \$18,430 in other operating costs.
- The Office includes 1 statewide elected official, 1 deputy, 3 Exempt positions, 25 classified, full-time positions, and 1 limitedservice Position.