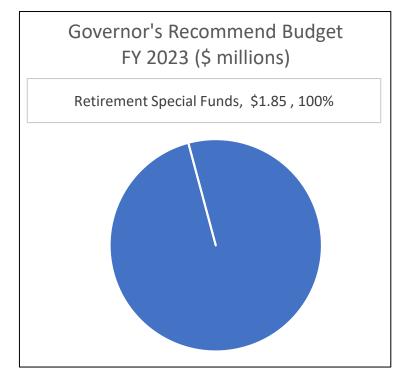

### Office of the State Treasurer Key Elements in the FY 2023 Budget by Funding Source

| _                                                                                   |         |                 | Source of Funds                          |                    |                |                                                |             |
|-------------------------------------------------------------------------------------|---------|-----------------|------------------------------------------|--------------------|----------------|------------------------------------------------|-------------|
| _                                                                                   | General | Special<br>Fund | Intra-Unit<br>transfer fund<br>Unclaimed | Private<br>Purpose |                | Pension<br>Trust                               |             |
| _                                                                                   | Fund    | Retirement      | Property                                 | Trust Fund         |                | Fund                                           | Totals      |
| B.514.1 State Teachers' Retirement System                                           |         |                 |                                          |                    |                |                                                |             |
| FY 2022 Appropriation                                                               |         |                 |                                          |                    | \$             | 5,109,707                                      |             |
| VPIC administrative support                                                         |         |                 |                                          |                    |                | 29,502                                         |             |
| BGS Postal Center & Print Shop                                                      |         |                 |                                          |                    |                | 26,750                                         |             |
| Census data audits                                                                  |         |                 |                                          |                    |                | 9,000                                          |             |
| Internal Service Fund Charges                                                       |         |                 |                                          |                    |                | (1,057)                                        |             |
| Dues and subscriptions                                                              |         |                 |                                          |                    |                | (6,875)                                        |             |
| Travel                                                                              |         |                 |                                          |                    |                | (10,850)                                       |             |
| Attorney General - Legal Services                                                   |         |                 |                                          |                    |                | (31,666)                                       |             |
| Auditor of Accounts - SARF Estimate                                                 |         |                 |                                          |                    |                | (31,153)                                       |             |
| Treasurer's Office administrative support                                           |         |                 |                                          |                    |                | (139,711)                                      |             |
| Investment management services, custodial/actuarial                                 |         |                 |                                          |                    |                | (403,000)                                      |             |
| Investment management services, direct fees                                         |         |                 |                                          |                    |                | (2,705,673)                                    |             |
| Other Operating Expenses and Support, net                                           |         |                 |                                          |                    |                | 1,089                                          |             |
| FY 2023 Budget Request                                                              |         |                 |                                          |                    | \$             | 1,846,063                                      |             |
| FY 2022 Appropriation<br>Total Increases/Decreases<br>FY 2023 Appropriation Request |         |                 |                                          |                    | \$<br>\$<br>\$ | 5,109,707 \$<br>(3,263,644) \$<br>1,846,063 \$ | (3,263,644) |