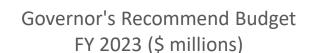

# Governor's Recommend Budget FY 2023 (\$ millions)

Private Purpose Trust Fund, \$1.16, 100%

### FY 2023 SUMMARY & HIGHLIGHTS

- Request for FY2023 increase of \$21,289 or 1.88%;
- Upward pressures for salary and benefits, holder audit services, and internal service fund charges, partially offset by reduction in administrative service charges,
- 4 Classified, full-time positions