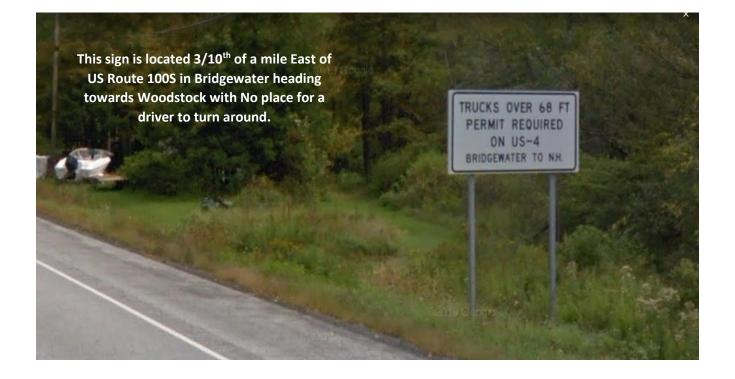

This sign is located 3/10<sup>th</sup> of a mile West of 189 access ramps heading west towards Woodstock with No place for a driver to turn around. TRUCKS OVER 68 FT PERMIT REQUIRED ON US-4 N.H.TO BRIDGEWATER This sign is located 3/10<sup>th</sup> up US Route 4 from the US Route 5 intersection heading west towards the I89 intersection with No place for a driver to turn around. From this sign to I89 is 2.5 miles TRUCKS OVER 68 FT PERMIT REQUIRED ON US-4 N.H.TO BRIDGEWATER