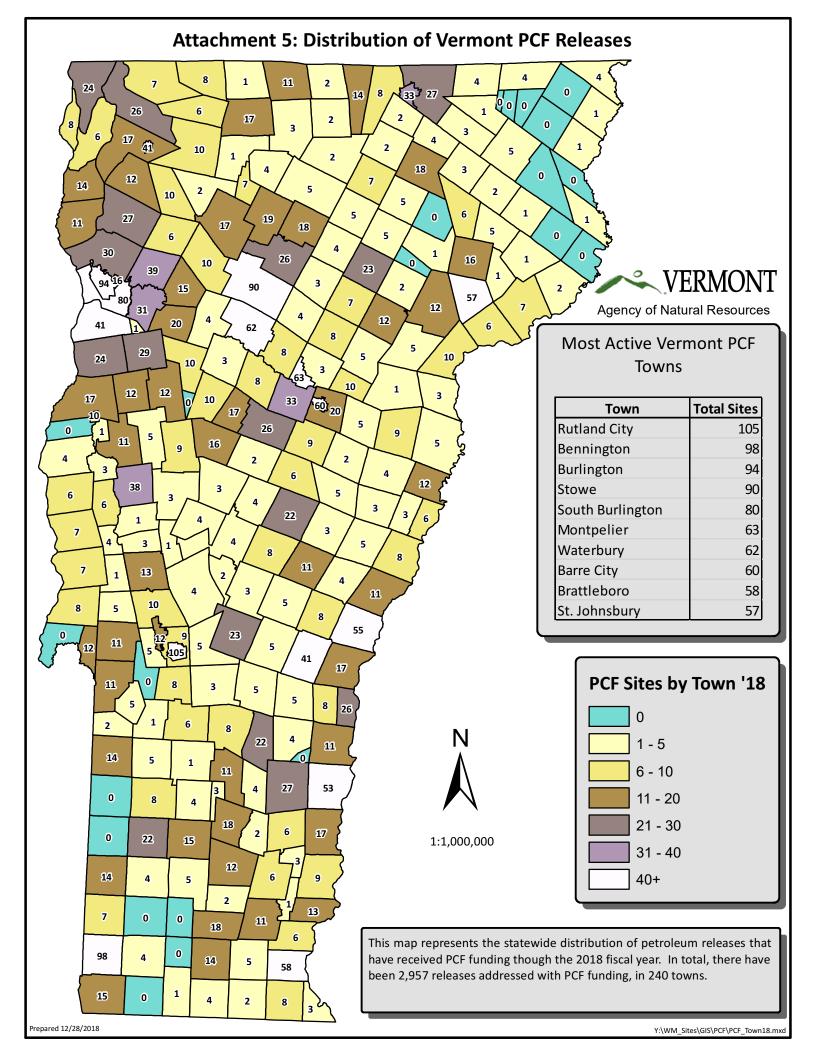

Figure 5 below provides a breakdown of the sources that comprise our PCF reimbursement sites. These sites are located throughout Vermont in 240 towns. Attachment 5 shows the distribution of these sites throughout the state.