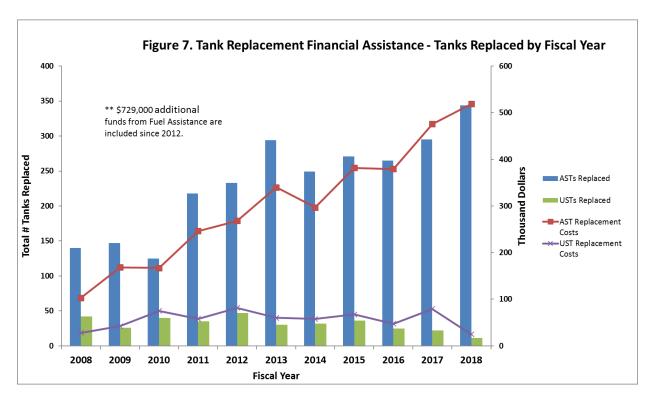

Total Grants for Residential Heating Fuel (USTs and ASTs). In total the PCF UST and AST financial assistance program has funded the removal, replacement and/or upgrade of 3,569 aging petroleum storage tanks; of this 2,869 ASTs have been replaced or upgraded with compliant tanks and 700 USTs have been removed. Figure 6 below depicts the annual fiscal year number of tanks removed and funds awarded from fiscal year 2008-2018.