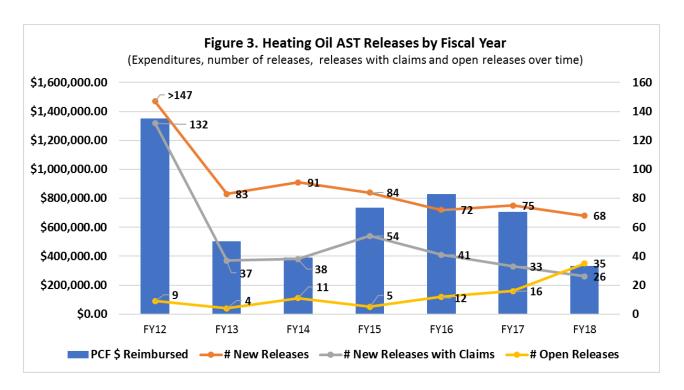

Since AST release prevention efforts are a key strategy for the overall health of the PCF, release dynamics will be closely followed, at a minimum, through the initial three-year inspection phase-in period for all ASTs that ends August 15, 2020. For last year's report, the committee added a new chart (Figure 3) to assist with better communicating AST releases. This figure was revised in this report from calendar year to fiscal year. Figure 3 shows AST cleanup expenditures by fiscal year irrespective of the release year, as well graph lines showing by fiscal year the number of new releases, the number of those releases that have resulted in claims to date, and the current number of open releases. Expenditures for most fiscal years are primarily comprised of cleanup costs related to releases from the current and past fiscal year as there is often a lag period between the release date and when cleanup occurs, and the claim is filed and processed.

For example, for fiscal year 2016, 42% of all expenditures were for cleanup of releases that happened in prior years. Similarly, for fiscal year 2018, 49% of expenditures were from releases predating the fiscal year.

One positive trend to highlight is that the number of new releases each year is trending downwards as shown by the orange trend line in Figure 3 for new releases. This is a trend the committee believes should significantly accelerate after the three-year inspection phase in. The other two lines in Figure 3 are more dynamic, as data for each year changes with time. The grey line showing cumulative releases resulting in claims will continue to increase until plateauing about two years after the release year. The number of new claims for 2018 releases is expected to grow in 2019 and beyond. Conversely, the yellow line showing open releases will continue to decrease over time as spill sites are cleaned up and closed.

Figure 4 presents data in a very different way, showing cumulative expenditures related solely to the releases from that same fiscal year. One illustration of how to look at these two figures is looking at data for fiscal year 2015. From Figure 3, the graph shows that there were 54 new releases that resulted in claims – a high for the past five years. Due to the lag in expenditures for those claims into the next fiscal year, it follows that fiscal year 2016 had the most expenditures in the past five years, but that is not readily apparent from just Figure 3. By looking at Figure 4, it becomes clearer that the spike in claims from releases in fiscal year 2015 did result in a commensurate spike in expenditures, i.e., the bar for FY15 on Figure 4 shows the highest level of expenditures since the FY12 bar, affected by Tropical Storm Irene.