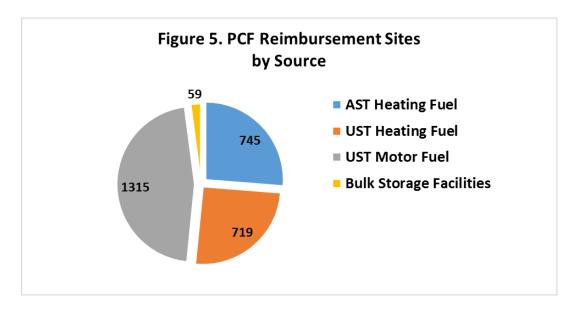

Figure 5 below provides a breakdown of the sources that comprise our PCF reimbursement sites. These sites are located throughout Vermont in 240 towns. Attachment 5 shows the distribution of these sites throughout the state.