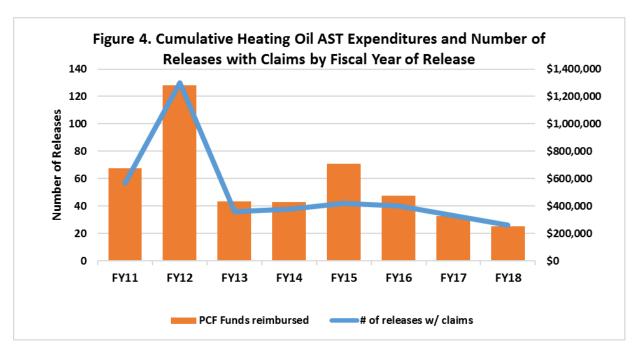

Since AST release prevention efforts are a key strategy for the overall health of the PCF, release dynamics will be closely followed, at a minimum, through the initial three-year inspection phase-in period for all ASTs that ends August 15, 2020. For last year's report, the committee added a new chart (Figure 3) to assist with better communicating AST releases. This figure was revised in this report from calendar year to fiscal year. Figure 3 shows AST cleanup expenditures by fiscal year irrespective of the release year, as well graph lines showing by fiscal year the number of new releases, the number of those releases that have resulted in claims to date, and the current number of open releases. Expenditures for most fiscal years are primarily comprised of cleanup costs related to releases from the current and past fiscal year as there is often a lag period between the release date and when cleanup occurs, and the claim is filed and processed.

For example, for fiscal year 2016, 42% of all expenditures were for cleanup of releases that happened in prior years. Similarly, for fiscal year 2018, 49% of expenditures were from releases predating the fiscal year.

One positive trend to highlight is that the number of new releases each year is trending downwards as shown by the orange trend line in Figure 3 for new releases. This is a trend the committee believes should significantly accelerate after the three-year inspection phase in. The other two lines in Figure 3 are more dynamic, as data for each year changes with time. The grey line showing cumulative releases resulting in claims will continue to increase until plateauing about two years after the release year. The number of new claims for 2018 releases is expected to grow in 2019 and beyond. Conversely, the yellow line showing open releases will continue to decrease over time as spill sites are cleaned up and closed.

Figure 4 presents data in a very different way, showing cumulative expenditures related solely to the releases from that same fiscal year. One illustration of how to look at these two figures is looking at data for fiscal year 2015. From Figure 3, the graph shows that there were 54 new releases that resulted in claims – a high for the past five years. Due to the lag in expenditures for those claims into the next fiscal year, it follows that fiscal year 2016 had the most expenditures in the past five years, but that is not readily apparent from just Figure 3. By looking at Figure 4, it becomes clearer that the spike in claims from releases in fiscal year 2015 did result in a commensurate spike in expenditures, i.e., the bar for FY15 on Figure 4 shows the highest level of expenditures since the FY12 bar, affected by Tropical Storm Irene.

Another notable example would be fiscal year 2014, the only year besides fiscal year 2018 where the year-end balance was positive. Figure 3 shows that there were fewer releases resulting in claims in both fiscal year 2013 and 2014 that would predominately comprise expenditures in fiscal year 2014. These lower expenditures were coupled with a colder winter, greater fuel oil consumption and the highest revenue on record from the heating oil distributor licensing fee.

Figure 4 highlights an important aspect to the vulnerability of the fund. In fiscal year 2012, Tropical Storm Irene alone caused more than 90 AST releases costing the PCF more than \$800,000 in cleanup expenses. The legislature provided \$750,000 in funds to help cover these costs. Without this additional income, the fund could not have absorbed these higher costs. Notably, 2018 has been another record year for hurricanes and tropical storms and some models predict an increased risk of another Irene type event in Vermont. One measure taken to address this risk is that the revised AST Rules require all new indoor ASTs in flood hazard areas to meet requirements to prevent tanks floating and spilling their contents during a flood. Similar steps are recommended but not required for outdoor tanks in flood prone areas.