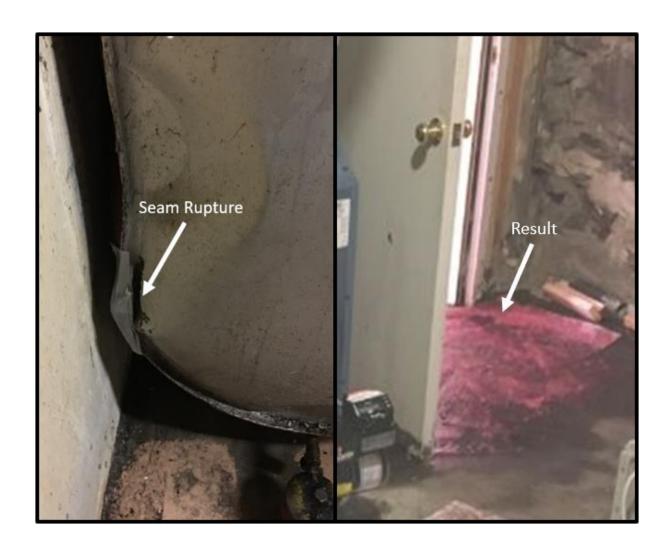

#### Cover photos:

(Left) Poultney, VT – Seem rupture from basement aboveground storage tank being pressurized during fill caused by blocked non-compliant vent pipe.

(Right) Bradford, VT – Basement oil contamination from basement aboveground storage tank rupture due to non-compliant narrow vent pipe blocked with ice during fill.