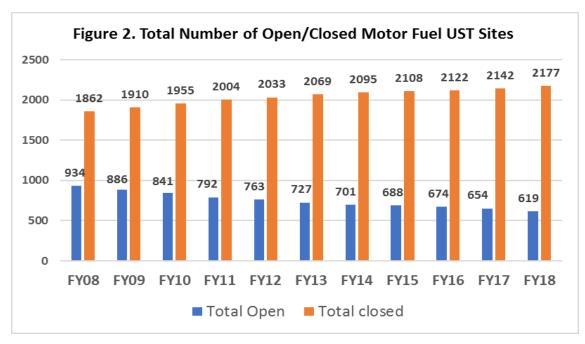

This large number of newly contaminated properties will result in significant disbursements from the PCF. The costliest of these are from the gasoline UST releases. Though the number of these is low, many older sites remain that will require remediation and hence future PCF disbursements. These older sites tend to be the most expensive sites to clean up in part due to the size and complexity of the release. The U.S. EPA Office of Underground Storage Tanks has made addressing the site backlog a priority, and just this year has set a stretch goal for states to increase annual cleanups by 25%. Of the 917 active sites where PCF eligible work needs to be completed, 619 were from leaking motor fuel USTs. In the past decade, the number of these sites has been reduced by 315 sites, as shown below in Figure 2. This figure also shows that we have closed over 2,100 motor fuel UST sites since program inception.