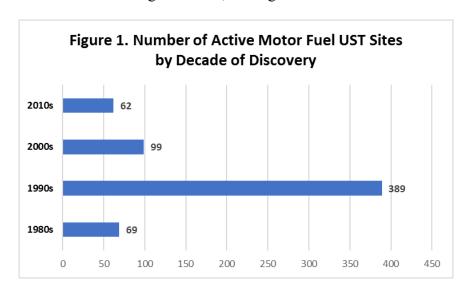

#### **Risks to Fund Solvency**

Active Site Backlog. The large number of contaminated properties that are eligible for reimbursement is the most significant risk to the solvency of the PCF. These are comprised of motor fuel and heating oil USTs and ASTs, with motor fuel USTs posing the greatest financial risk as further described below. To date, the PCF has made disbursements at 2,957 properties. Attachment 2 and 3 provide a detailed list of properties that have received reimbursements from the PCF. Currently, there are 917 open PCF eligible cases of which 173 are spills and 744 are sites; most of the sites have contamination present crossing property boundaries. Spills are generally smaller and less complex releases that can be remediated and closed within 1-2 years, whereas sites are normally from larger and more complex releases that are costlier to cleanup and can take decades to reach closure. The most common open spill is from a residential AST release, and the most common open site is from a filling station motor fuel UST release. Of the 744 active PCF eligible sites, 619 are from motor fuel USTs with most of these releases discovered during the 1990s; see Figure 1 below.

The large backlog of sites in the 1990s is attributable to the U.S. EPA tank removal deadline. All commercial motor fuel single-walled steel tanks that lacked spill, overfill and corrosion protection needed to either be removed or upgraded by December 22, 1998. This was an important step in removing thousands of tanks in Vermont that were at high-risk of costly releases. The legacy from these unprotected tanks is that we still have an estimated motor fuel tank liability of nearly \$50M based on a 2016 actuarial study. Fortunately, we are continuing to make considerable progress with prevention. One illustration is to compare the number of motor fuel UST releases discovered in 1998 (the year of the U.S. EPA deadline) with the number of motor fuel UST releases discovered in 2017; this deadline is discussed further below. In 1998, a total of 163 motor fuel UST releases were discovered versus only nine discovered in 2017 with only three of these from active filling stations.