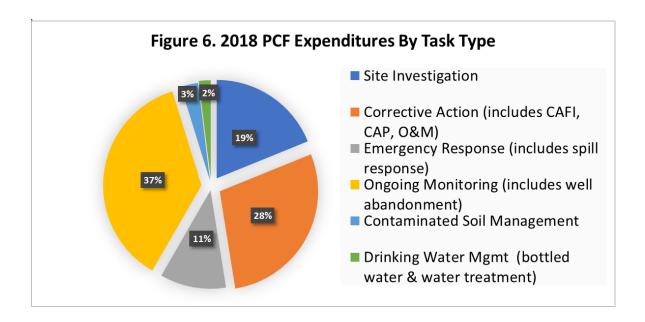

In Figure 6 below, expenditures on contaminated sites in 2018 are broken out by task type. A total of 42 percent of expenditures were cleanup related, of which eleven percent was for emergency spill response, 28 percent for site corrective action, and three percent for contaminated soil management. Ongoing monitoring costs comprised 37 percent of costs. In the future, monitoring will be broken out to differentiate between monitoring to help determine the cleanup remedy, and "monitored natural attenuation," which is an actual remedy when biodegradation, dilution, dispersion and other natural processes are adequate for bringing a site to closure. The other major expenditure type was "site

investigation," which accounted for 19 percent of expenditures. A total of two percent of expenditures were for bottled water and drinking water treatment.