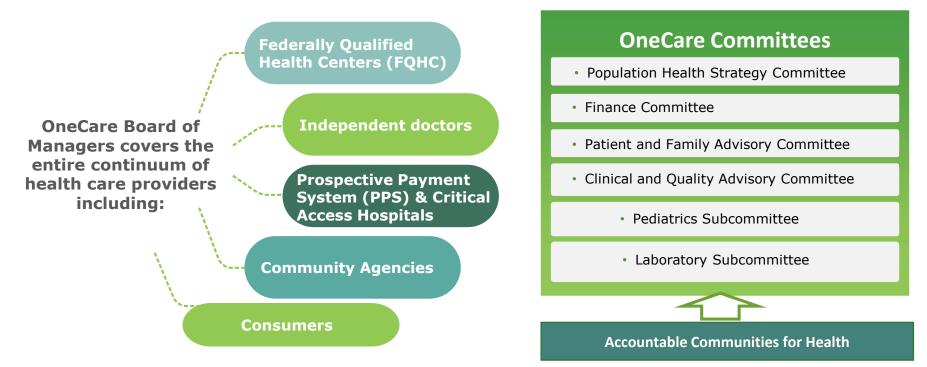

# **Participatory Governance Structure**

#### **Key Facts about the Board**

Representative Board to ensure voices of **all provider types** are present

Requires "supermajority" vote to decide important key issues

Use committees to process issues/make recommendations