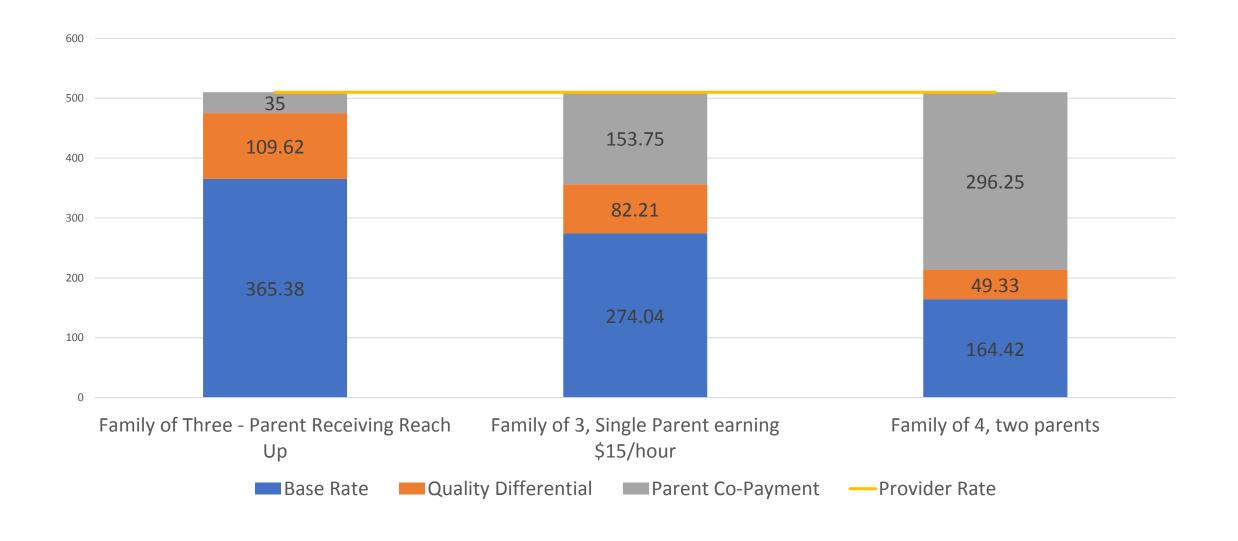

### Option One Impact on Families

### One: Family of Three - Parent Receiving Reach Up

### Two: Family of 3, Single Parent earning \$15/hour

## Three: Family of 4, two parents