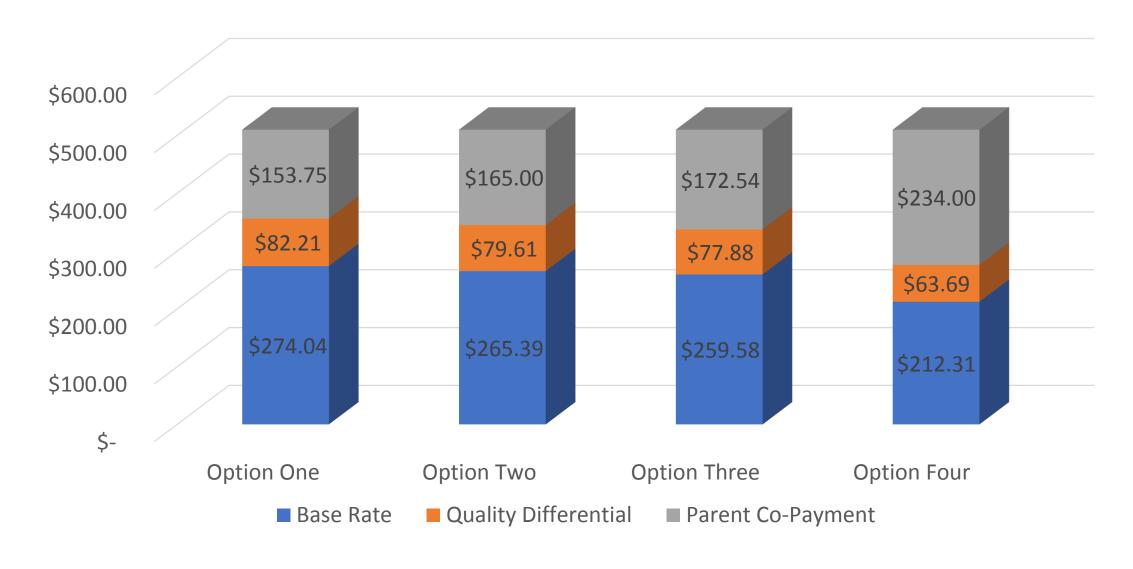

### Option Two Impact on Families

### Two: Family of 3, Single Parent earning \$15/hour