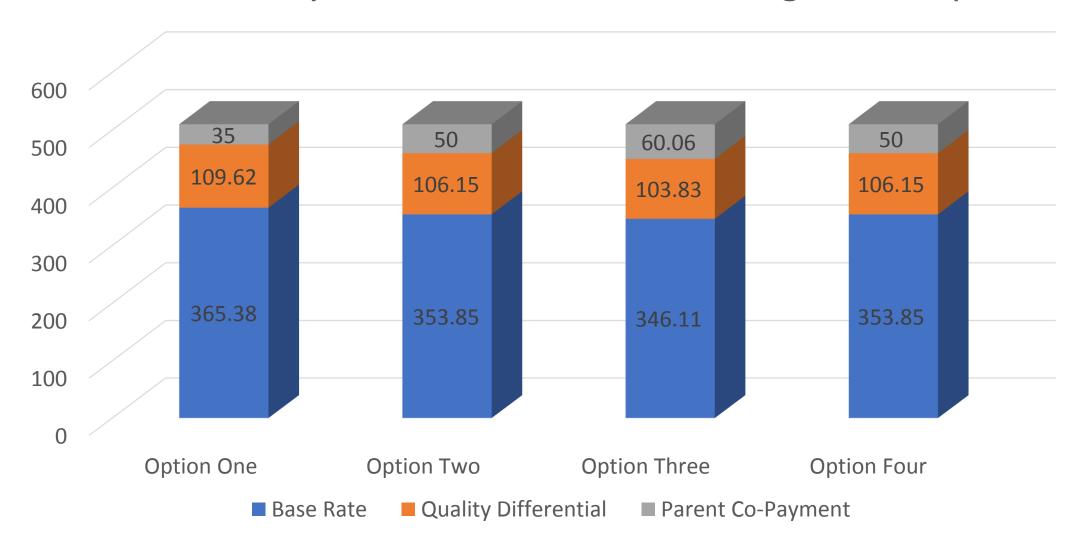

### Option One Impact on Families

### One: Family of Three - Parent Receiving Reach Up