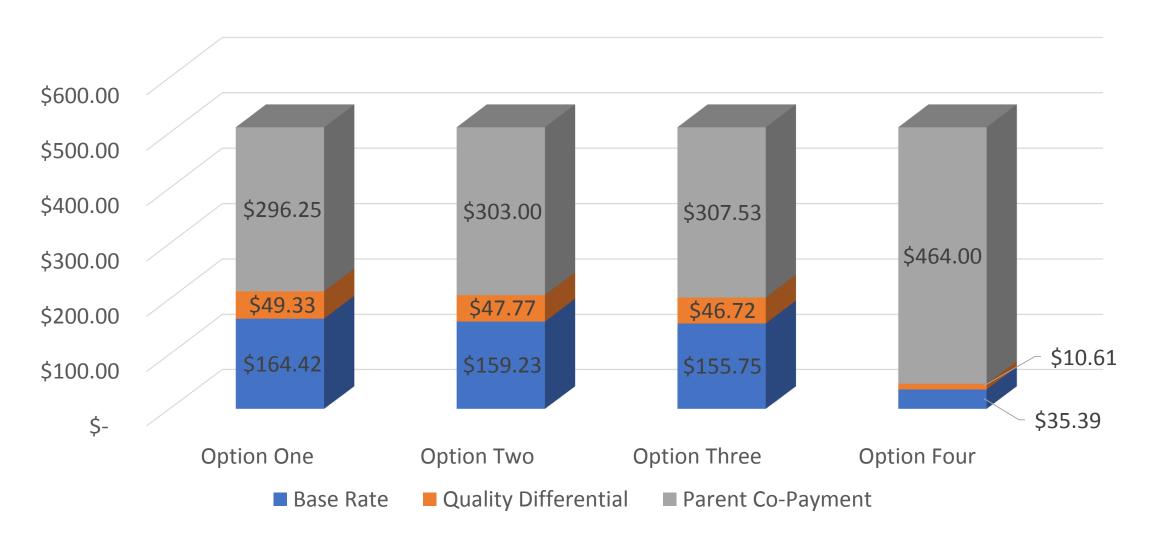

STARS   | 5 STARS   |
| Infant     | Full Time      | \$     | 138.46  | \$ 145.38 | \$ 152.31 | \$ 166.15 | \$ 180.00 | \$ 193.85 |
| Toddler    | Full Time      | \$     | 134.62  | \$ 141.35 | \$ 148.08 | \$ 161.54 | \$ 175.00 | \$ 188.46 |
| Preschool  | Full Time      | \$     | 115.38  | \$ 121.15 | \$ 133.27 | \$ 138.46 | \$ 150.00 | \$ 161.54 |
|            |                |        |         |           |           |           |           |           |
| School age | Full Time      | \$     | 103.85  | \$ 109.04 | \$ 114.23 | \$ 124.62 | \$ 135.00 | \$ 145.38 |

### Option Four Impact on Families



# By Family Comparison of Options

### One: Family of Three - Parent Receiving Reach Up



### Two: Family of 3, Single Parent earning \$15/hour



## Three: Family of 4, two parents