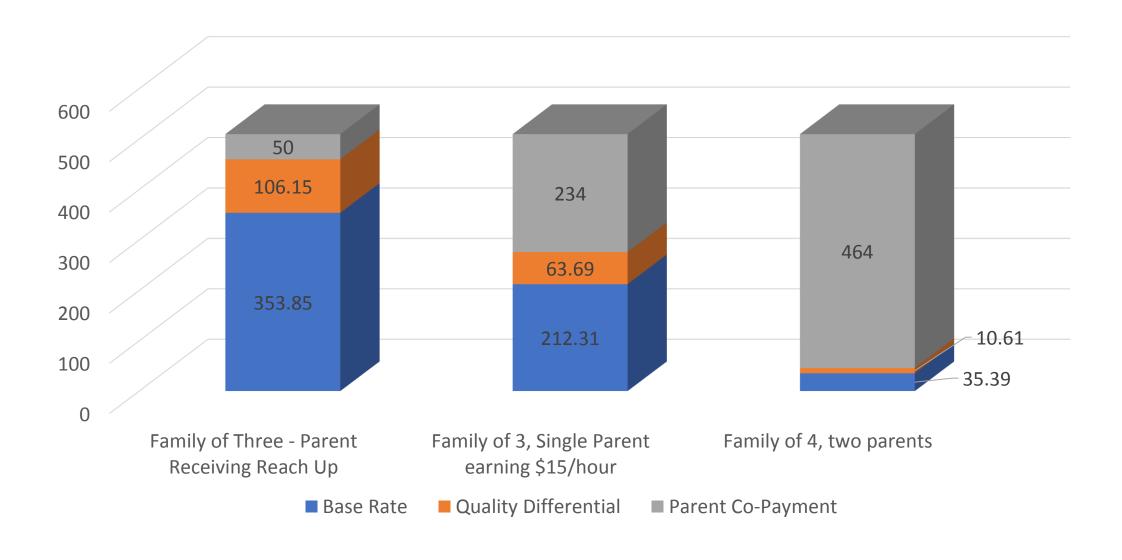

### Option Four Impact on Families

### One: Family of Three - Parent Receiving Reach Up

### Two: Family of 3, Single Parent earning \$15/hour

## Three: Family of 4, two parents