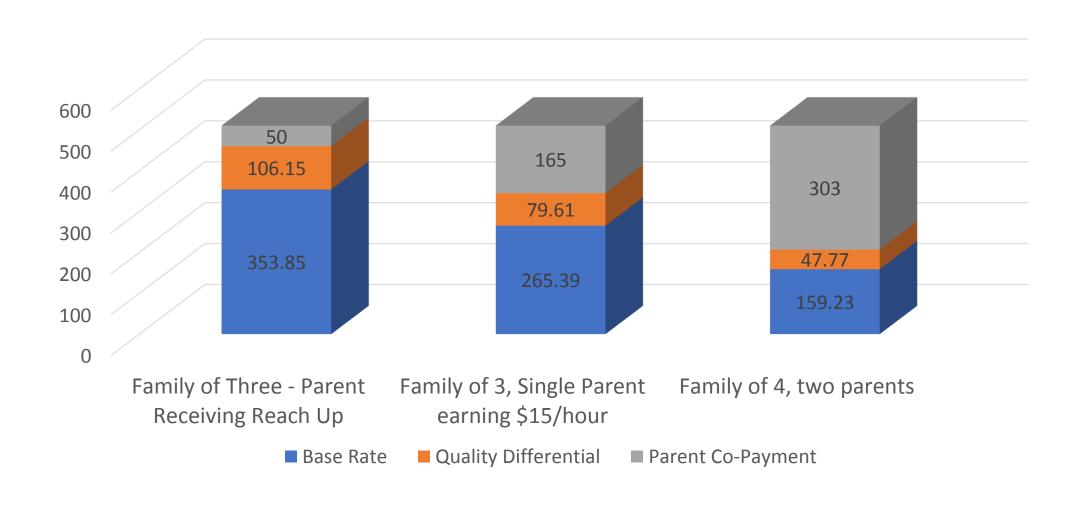

### Option Two Impact on Families

### One: Family of Three - Parent Receiving Reach Up

### Two: Family of 3, Single Parent earning \$15/hour

## Three: Family of 4, two parents