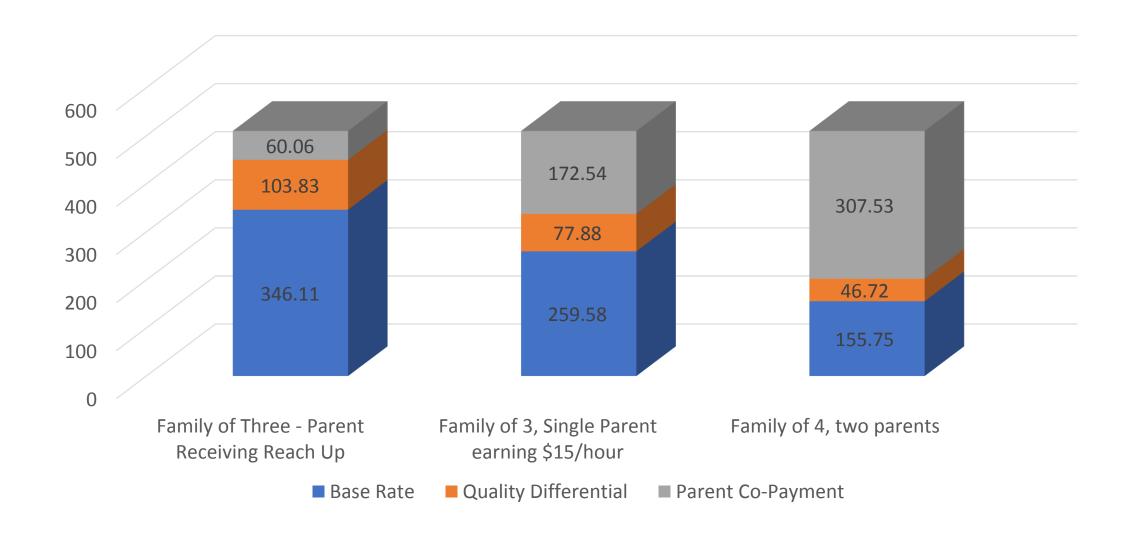

### Option Three Impact on Families

### One: Family of Three - Parent Receiving Reach Up

### Two: Family of 3, Single Parent earning \$15/hour

## Three: Family of 4, two parents