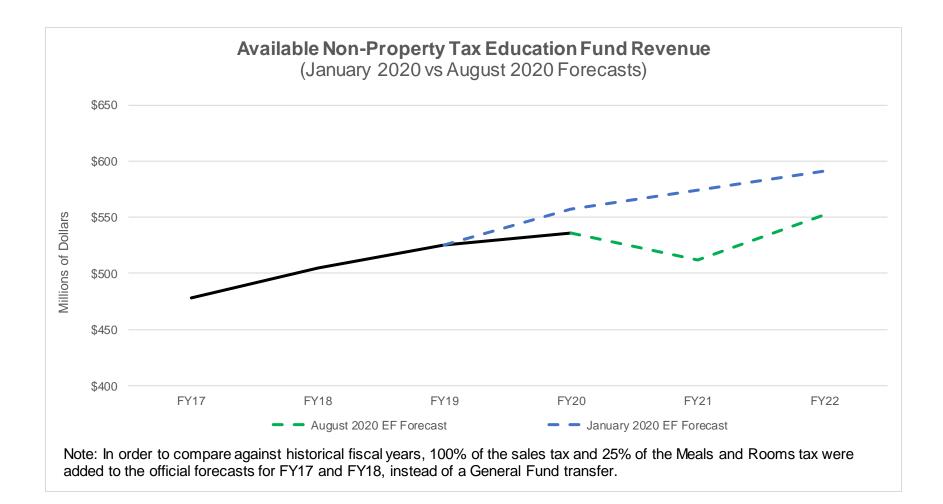

|                                                     | General Fund (inc.<br>healthcare revenues) | Transportation Fund<br>(inc. TIB) | Education Fund (non-<br>property tax<br>revenues) | All Funds |
|-----------------------------------------------------|--------------------------------------------|-----------------------------------|---------------------------------------------------|-----------|
| January 2020 Consensus Revenue Forecast for FY21    | \$1,596.3                                  | \$303.9                           | \$574.3                                           | \$2,474.5 |
| August 2020 Consensus Revenue Forecast for FY21     | \$1,413.9                                  | \$271.4                           | \$511.6                                           | \$2,196.8 |
| Difference compared to January 2020 Forecast        | -\$182.4                                   | -\$32.5                           | -\$62.7                                           | -\$277.7  |
| Y/Y Percentage Change                               | -13.8%                                     | -2.7%                             | -4.6%                                             | -10.5%    |
| Percentage Change from January Forecast             | -11.4%                                     | -10.7%                            | -10.9%                                            | -11.2%    |
| June 8th Revenue Forecast                           | \$1,377.8                                  | \$265.1                           | \$499.7                                           | \$2,142.6 |
| June 8th Forecast Compared to January 2020 Forecast | -\$218.5                                   | -\$38.8                           | -\$74.6                                           | -\$331.9  |
| August 2020 Forecast Compared to June 2020 Forecast | \$36.1                                     | \$6.3                             | \$11.9                                            | \$54.2    |