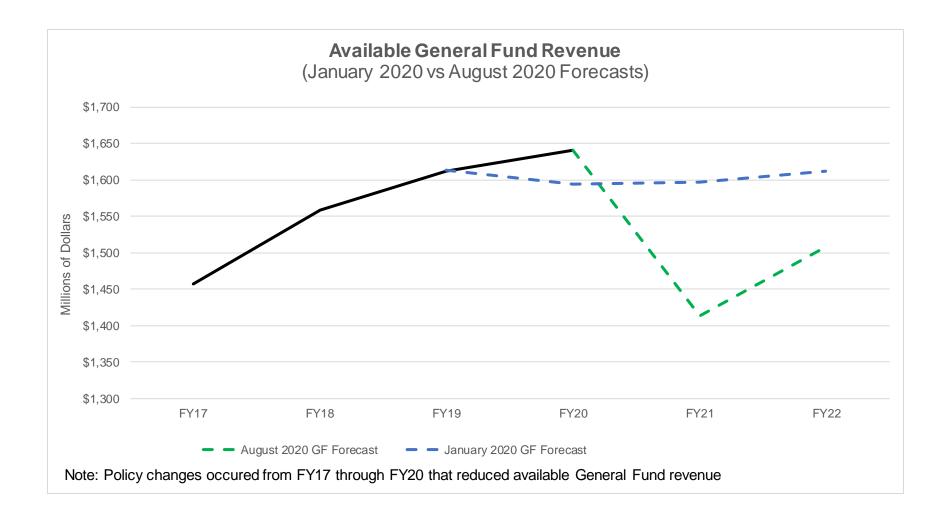

|                                                     | General Fund (inc.<br>healthcare revenues) | Transportation Fund<br>(inc. TIB) | Education Fund (non-<br>property tax<br>revenues) | All Funds |
|-----------------------------------------------------|--------------------------------------------|-----------------------------------|---------------------------------------------------|-----------|
| January 2020 Consensus Revenue Forecast for FY21    | \$1,596.3                                  | \$303.9                           | \$574.3                                           | \$2,474.5 |
| August 2020 Consensus Revenue Forecast for FY21     | \$1,413.9                                  | \$271.4                           | \$511.6                                           | \$2,196.8 |
| Difference compared to January 2020 Forecast        | -\$182.4                                   | -\$32.5                           | -\$62.7                                           | -\$277.7  |
| Y/Y Percentage Change                               | -13.8%                                     | -2.7%                             | -4.6%                                             | -10.5%    |
| Percentage Change from January Forecast             | -11.4%                                     | -10.7%                            | -10.9%                                            | -11.2%    |
| June 8th Revenue Forecast                           | \$1,377.8                                  | \$265.1                           | \$499.7                                           | \$2,142.6 |
| June 8th Forecast Compared to January 2020 Forecast | -\$218.5                                   | -\$38.8                           | -\$74.6                                           | -\$331.9  |
| August 2020 Forecast Compared to June 2020 Forecast | \$36.1                                     | \$6.3                             | \$11.9                                            | \$54.2    |