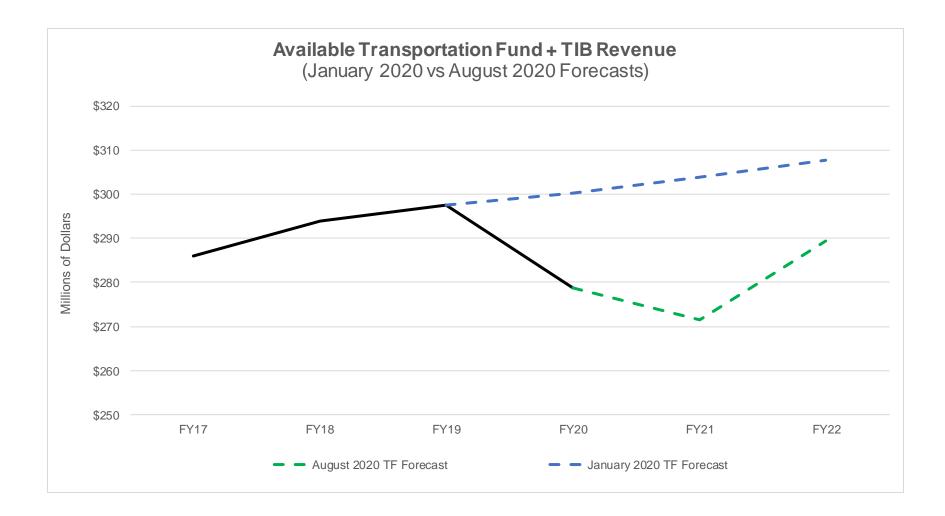

|                                                     | General Fund (inc.<br>healthcare revenues) | Transportation Fund<br>(inc. TIB) | Education Fund (non-<br>property tax<br>revenues) | All Funds |
|-----------------------------------------------------|--------------------------------------------|-----------------------------------|---------------------------------------------------|-----------|
| January 2020 Consensus Revenue Forecast for FY21    | \$1,596.3                                  | \$303.9                           | \$574.3                                           | \$2,474.5 |
| August 2020 Consensus Revenue Forecast for FY21     | \$1,413.9                                  | \$271.4                           | \$511.6                                           | \$2,196.8 |
| Difference compared to January 2020 Forecast        | -\$182.4                                   | -\$32.5                           | -\$62.7                                           | -\$277.7  |
| Y/Y Percentage Change                               | -13.8%                                     | -2.7%                             | -4.6%                                             | -10.5%    |
| Percentage Change from January Forecast             | -11.4%                                     | -10.7%                            | -10.9%                                            | -11.2%    |
| June 8th Revenue Forecast                           | \$1,377.8                                  | \$265.1                           | \$499.7                                           | \$2,142.6 |
| June 8th Forecast Compared to January 2020 Forecast | -\$218.5                                   | -\$38.8                           | -\$74.6                                           | -\$331.9  |
| August 2020 Forecast Compared to June 2020 Forecast | \$36.1                                     | \$6.3                             | \$11.9                                            | \$54.2    |