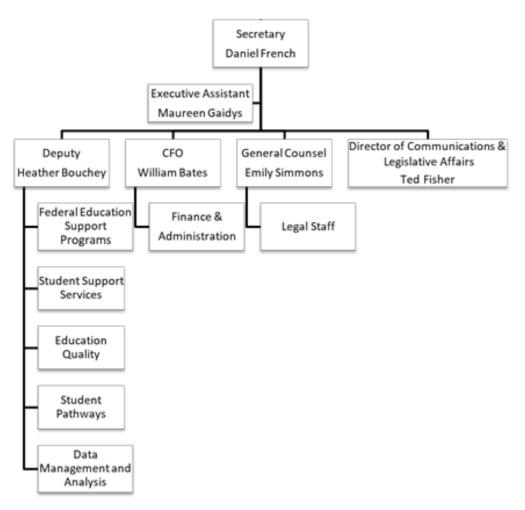

#### Previous Agency Structure

#### **Agency Operations**

- Two appropriations support the operations of the AOE:
  - B.500 Finance and Administration
    - Secretary's Office including Communications; Legal; Finance & Admin; Data Management
  - B.501 Education Services
    - Federal Education and Support Programs; Student Support Services; Education Quality; Student Pathways