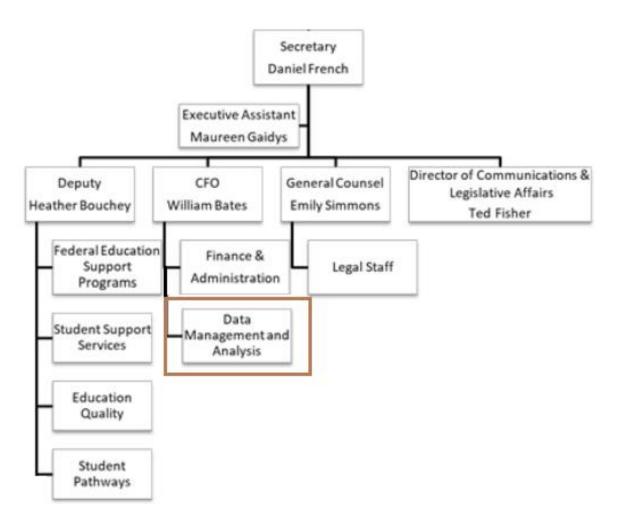

# High Level Budget Book Overview

- Agency Structure and Staffing
  - Data Management Reporting Structure Change

- Agency Operations
  - B.500 Finance & Administration
  - B.501 Education Services

## New Agency Structure

#### **Agency Operations**

- Two appropriations support the operations of the AOE:
  - B.500 Finance and Administration
    - Secretary's Office including Communications; Legal; Finance & Admin; Data Management
  - B.501 Education Services
    - Federal Education and Support Programs; Student Support Services; Education Quality; Student Pathways