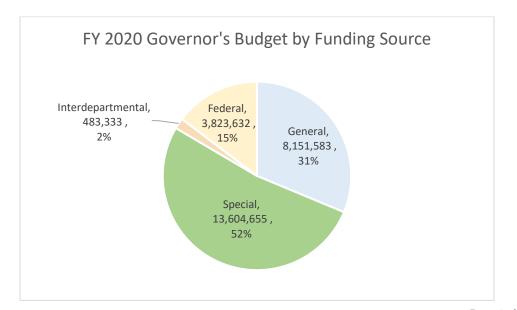

#### **FY 2020 BUDGET**

\$8.151.583

\$3,823,632

Federal Funds

\$13,604,655

**Special Funds** 

Interdepartmental

\$483,333

### Fiscal Year 2020 Budget Development Form Overview Department of Forests, Parks and Recreation

|                                                                                                  | General \$\$ | Special \$\$ | Federal \$\$ | Interdept'l<br>Transfer \$\$ | Total \$\$ |
|--------------------------------------------------------------------------------------------------|--------------|--------------|--------------|------------------------------|------------|
| FY 2019 Appropriation Summary                                                                    | 7,728,051    | 13,023,655   | 3,823,632    | 462,323                      | 25,037,661 |
| Salary and benefit increases due to pay act, staff changes, and benefit rate changes.            | 343,815      | 65,332       | 0            | 1,010                        | 410,157    |
| Internal Service Fund changes.                                                                   | 101,249      | 0            | 0            | 0                            | 101,249    |
| Personnel cost increases for staff members responsible for providing front line service in State |              |              |              |                              |            |
| Parks to maintain current service levels and continue to provide a high-quality visitation       | 0            | 90,568       | 0            | 0                            | 90,568     |
| experience consistent with visitation increases.                                                 |              |              |              |                              |            |
| Increase reliance on the Parks special fund. Increase Parks admissions to absorb some cost       |              |              |              |                              |            |
| pressure. Pressure results primarily from the new parks reservation software, unemployment       | 0            | 186,161      | 0            | 0                            | 186,161    |
| and health assessment cost increases, and shifting a portion of the Conservation Education       | 0            | 100,101      | 0            | O                            | 100,101    |
| position from one-time funding to base funding.                                                  |              |              |              |                              |            |
| Shift in funding source to reduce general fund. Increase reliance on the Parks special fund.     | (178,939)    | 178,939      | 0            | 0                            | 0          |
|                                                                                                  | (,,,,,,      | ,            |              |                              |            |
| Continue the limited service Administrative Assistant position begun in 2018 to support both     |              |              | _            |                              |            |
| Forests, Parks and Recreation (FPR) and the Department of Fish and Wildlife (FWD). 30% of        | 50,838       | 0            | 0            | 20,000                       | 70,838     |
| the position funding is provided by FWD.                                                         |              |              |              |                              |            |
| Increase Forestry vacancy savings from \$100k to \$130k to meet budget targets. The \$130k       | (00.000)     |              |              |                              | (          |
| target represents 2% of the budgeted costs for classified Forestry staff. FPR has one of the     | (30,000)     | 0            | 0            | 0                            | (30,000)   |
| lowest staff turnover rates in State government.                                                 |              |              |              |                              |            |
| Minor operating increases for administration and recreation expenses net of miscellaneous        | 36,569       | 0            | 0            | 0                            | 36,569     |
| reductions.                                                                                      |              | E04 000      |              | 04.040                       | •          |
| Subtotal of Increases/Decreases                                                                  | 323,532      | 521,000      | 0            | 21,010                       | 865,542    |
| FY 2020 Governor Recommend                                                                       | 8,051,583    | 13,544,655   | 3,823,632    | 483,333                      | 25,903,203 |
| % Change FY20 Compared to FY19                                                                   | 4.2%         | 4.0%         | 0.0%         | 4.5%                         | 3.5%       |
| Budget by Funding Source                                                                         | 31%          | 52%          | 15%          | 2%                           |            |
| FY 2019 General Fund Transfers                                                                   | 0            | 0            | 0            | 0                            | 0          |
| VOREC Community Grant Program funding moved from ACCD to FPR. This funding is                    |              |              |              |                              | · ·        |
| granted out to Vermont communities to leverage and enhance local recreational assets for         | 100,000      | 0            | 0            | 0                            | 100,000    |
| economic development.                                                                            | ,            |              |              |                              | ,          |
| FY2020 General Fund Transfers                                                                    | 100,000      | 0            | 0            | 0                            | 100,000    |
| EV 2040 O - Time A tota                                                                          |              | 20.00        |              |                              | 00.007     |
| FY 2019 One-Time Appropriation                                                                   | 0            | 86,267       | 0            | 0                            | 86,267     |
| Utilize estimated remaining balance of funding from the Lord Conservation Trust Fund to          | 0            | (26,267)     | 0            | 0                            | (26,267)   |
| support a portion of the Conservation Education position and free up general funds.              |              | , ,          | •            |                              | •          |
| FY 2020 Total One-Time Appropriation                                                             | 0            | 60,000       | 0            | 0                            | 60,000     |
| FPR FY 2020 Governor Recommend Including General Fund Transfers & One-Time                       | 8,151,583    | 13,604,655   | 3,823,632    | 483,333                      | 26,063,203 |