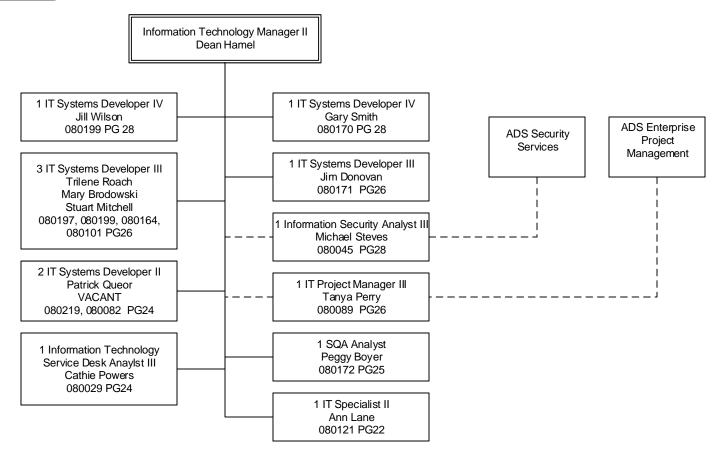

#### **VTax Support Team**

The Department established the VTax Support Team in 2018 to manage the ongoing maintenance needs of the VTax system. The team manages installation of software patches, version upgrades, and user-initiated requests for enhancements or bug fixes. The team is comprised of Tax business staff who partner with ADS and vendor (FAST Enterprises) developers.