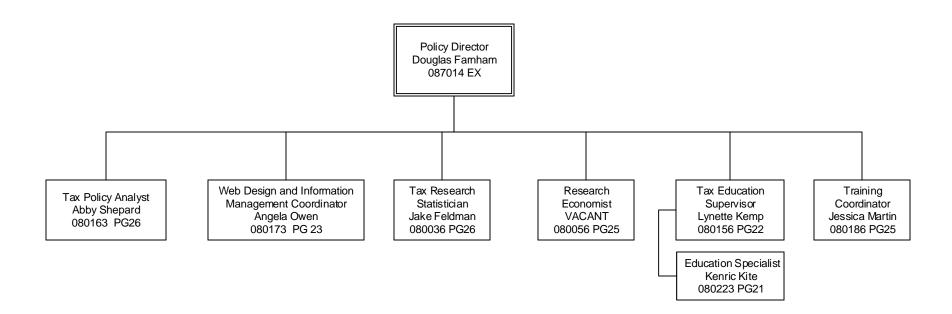

#### Policy, Outreach and Legislative Affairs

The Policy, Outreach and Legislative Affairs Division (POLA) includes a policy analyst, fiscal analysts, education specialists, website coordinator, and training specialist. Members of POLA staff research policy for evolving tax issues and tax statute in Vermont and other

states for policy clarification and creation. Working cooperatively with economists from the executive and legislative branches, POLA fiscal analysts prepare revenue forecasts for the state of Vermont.

To improve transparency and communication with the public and industry groups, the division's education specialists conduct outreach activities by developing workshops and seminars for taxpayers and stakeholder groups. In addition, POLA educators create and distribute educational materials, such as fact sheets and instructional videos, which are distributed primarily through digital media, such as the Department website, electronic newsletters, and social media