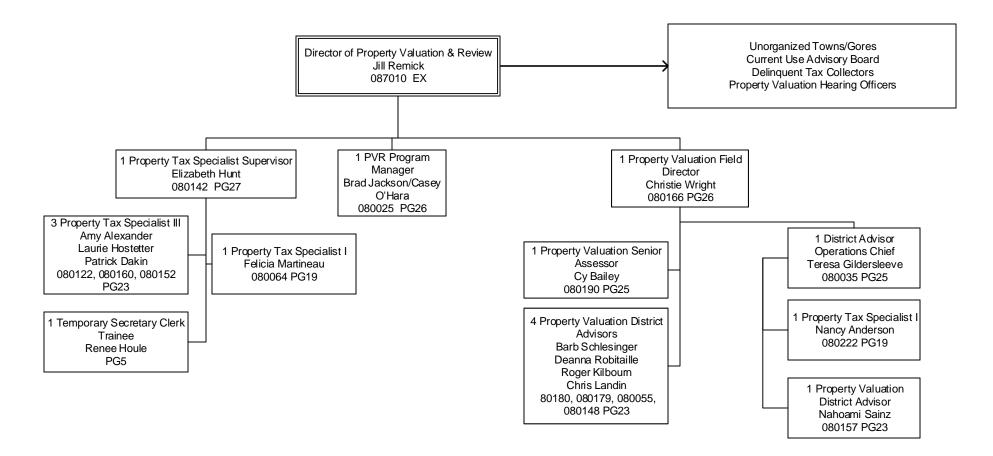

#### **Property Valuation and Review**

Property Valuation and Review (PVR) provides administrative support for Vermont's property tax system in conjunction with municipal governments. Specific programs and functions include the Equalization Study of municipal grand lists, Current Use Program (Use Value Appraisal Program) and support for the Towns' listers and appraisers. PVR prepares statistical data and reports for these studies in addition to an annual report.

An RFP is in progress to replace the Municipal Grand List software which is expected to enhance the processing of current use information and provide more accurate and timely reporting for public and policy use.