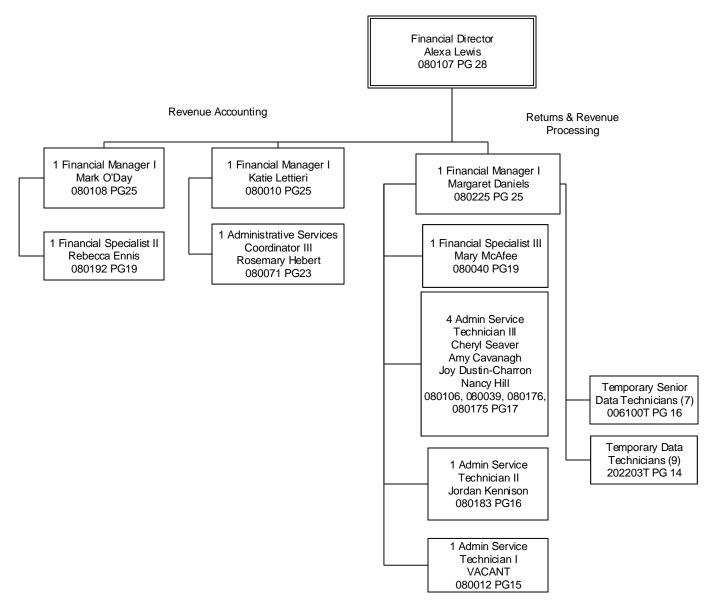

#### **Finance Division**

The Finance Division includes revenue processing, accounting and general administration services for the department. This year the processing group is installing new scanners and software that will make processing paper returns and remittances more efficient.