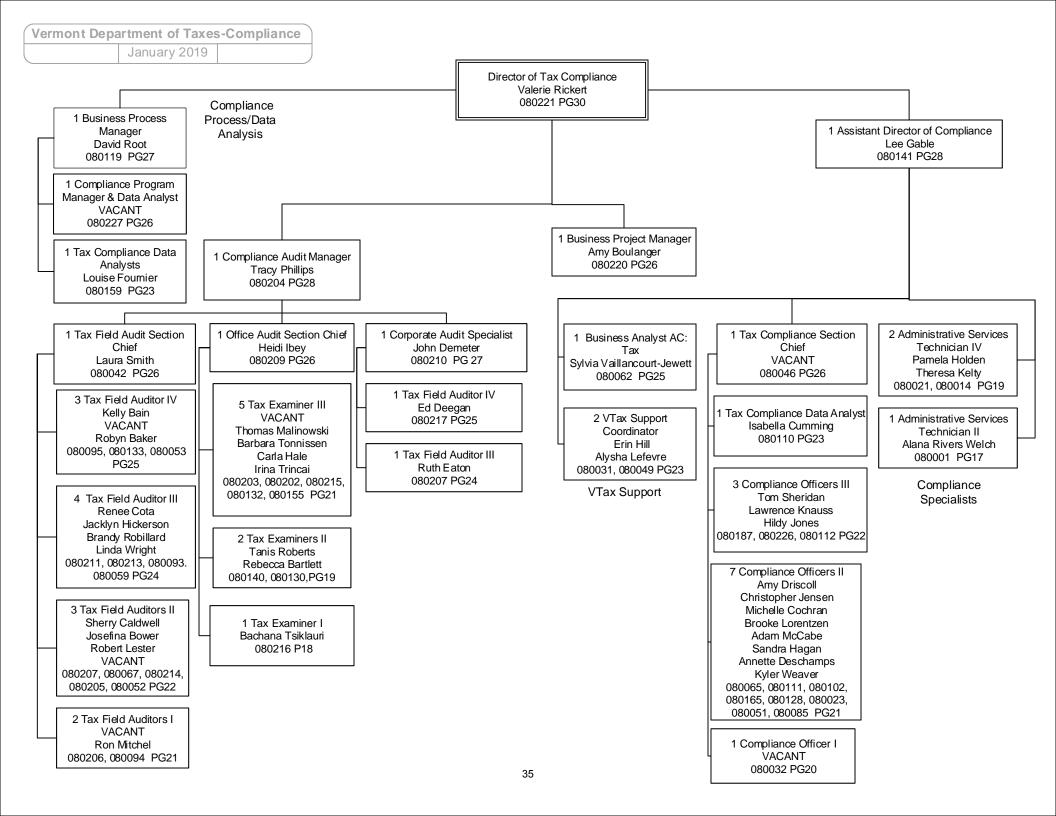

#### Compliance

The Compliance Division, which includes the audit and collection sections, works to ensure a level playing field among Vermont taxpayers and reduce the tax gap. To make voluntary compliance easier for taxpayers, members of the Compliance staff often alert the Department on issues they find in the audit process and help find ways to give taxpayers a better understanding of their tax obligations.