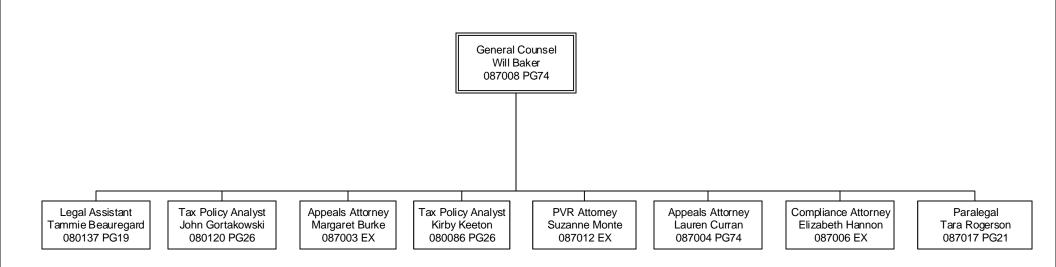

#### **Administration**

The Administrative Division comprises Department leadership and legal team. It includes the commissioner, deputy commissioner, general counsel and attorneys, hearing officer, and taxpayer advocate. The division responds to all tax policy inquiries from the governor, state legislature, and other stakeholders; issues rulings and technical bulletins to implement tax; and conducts tax appeal hearings.