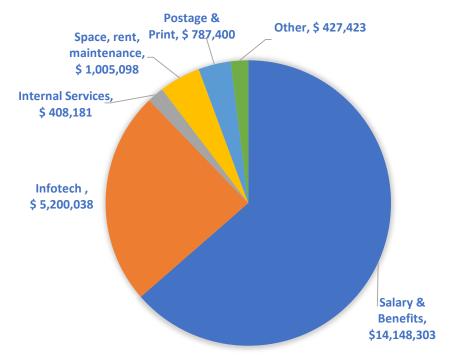

S                |       |

| Governor's FY2020 Recommend, Summary & Highlights | , 4 |
|---------------------------------------------------|-----|
| FY2019 to FY2020 Crosswalk                        | 7   |
| Program Performance Measures Budget Reports       | 8   |
| Budget Rollup Reports                             | 12  |
| Budget Detail Reports                             | 14  |
| Personnel Summary Reports & Organizational Charts | 22  |
| Interdepartmental Transfers Receipts              | 37  |

**MISSION:** The Vermont Department of Taxes serves Vermonters by collecting the right amount of tax in a timely and efficient manner to pay for goods and services people receive from the state and ensure a level playing field for business in Vermont.

#### **TOTAL EXPENSES \$21,189,043**



#### Updates and initiatives

- Budget growth limited to 3.9% increase over FY19
- Implementing Vermont Tax Reform
- Fully paid VTax implementation contract commitments
- Modernizing scanners and document management system
- Gather information (RFI & RFP) to replace Grand List Software
- Evaluate impact of federal tax changes and Wayfair decision
- Over 90% of timely refund requests issued by June 1
- Short-term rental requirements and education program

#### Challenges

- Bottle bill implementation and administration
- · Ongoing use of the CMF



#### Philosophy:

The Vermont Tax Department serves Vermonters by collecting the right amount of tax in an efficient manner to pay for goods and services people receive from the state. Employees strive to offer the highest level of service to i