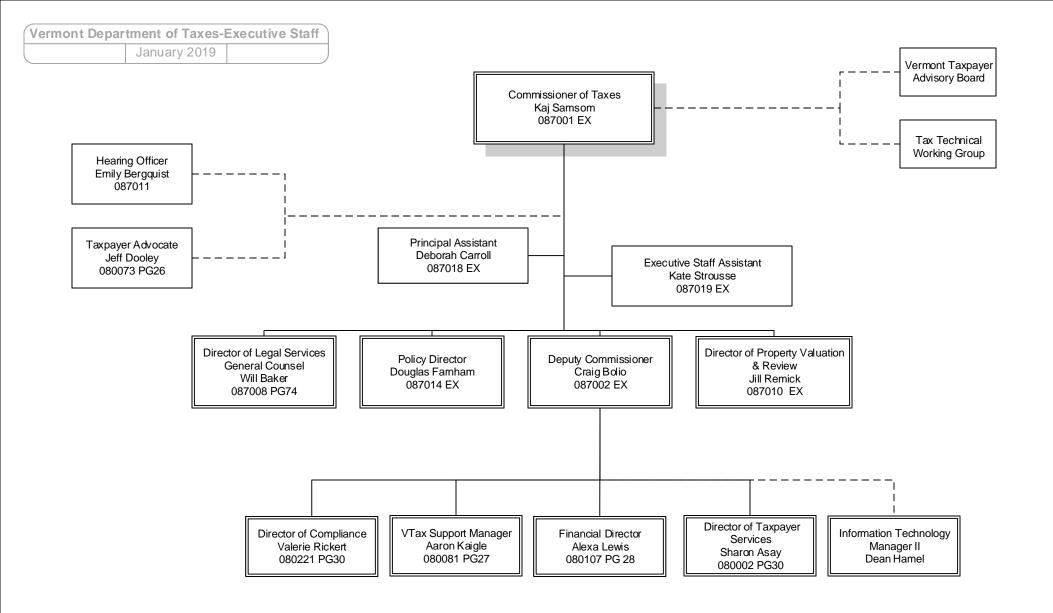

#### **Administration**

The Administrative Division comprises Department leadership and legal team. It includes the commissioner, deputy commissioner, general counsel and attorneys, hearing officer, and taxpayer advocate. The division responds to all tax policy inquiries from the governor, state legislature, and other stakeholders; issues rulings and technical bulletins to implement tax; and conducts tax appeal hearings.