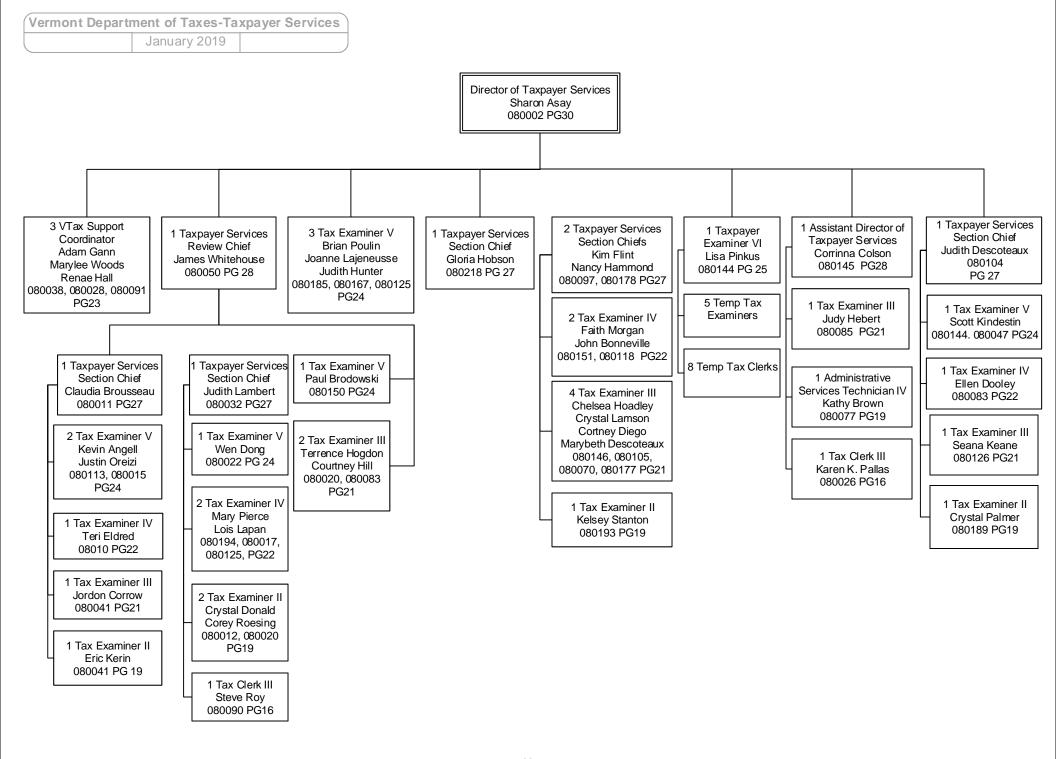

#### **Taxpayer Services**

The Taxpayer Services Division helps taxpayers by responding to questions, resolving tax problems, encouraging voluntary compliance with Vermont tax laws, and reviewing tax return information. Division staff coordinate with the IRS to train volunteers with the Vermont Income Tax Assistance and Tax Counseling for the Elderly (VITA/TCE) and AARP Foundation Tax-Aide to prepare federal and state income tax forms. The division administers 27 taxes, 4 licensing programs, the Homestead Declaration, and Property Tax Adjustment and Renter Rebate programs. Processing refunds and property tax adjustments for taxpayers has been a focus in recent years as we find new ways to use our IT systems to identify computational errors and fraud while striving to accelerate the processing speed.