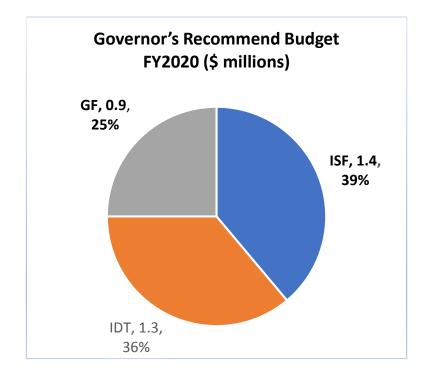

| Fund Name      | FY2018 Actuals | FY2019 Original<br>As Passed Budget | Recommended | FY2020 Governor's<br>Recommended | Difference Between<br>FY2020 Governor's<br>Recommend and<br>FY2019 As Passed | Percent Change<br>FY2020 Governor's<br>Recommend and<br>FY2019 As Passed |
|----------------|----------------|-------------------------------------|-------------|----------------------------------|------------------------------------------------------------------------------|--------------------------------------------------------------------------|
| ISF Funds      | 783,178        | <u> </u>                            | <u> </u>    | · ·                              | (7,254)                                                                      | -0.9%                                                                    |
| Funds Total    | 783,178        | 776,917                             | 776,917     | 769,663                          | (7,254)                                                                      | -0.9%                                                                    |
|                |                |                                     |             |                                  |                                                                              |                                                                          |
| Position Count |                |                                     |             | 2                                |                                                                              |                                                                          |
| FTE Total      |                |                                     |             | 2                                |                                                                              |                                                                          |

| Fund Name      | FY2018 Actuals | FY2019 Original<br>As Passed Budget | Recommended | FY2020 Governor's<br>Recommended | Difference Between<br>FY2020 Governor's<br>Recommend and<br>FY2019 As Passed | FY2020 Governor's<br>Recommend and |
|----------------|----------------|-------------------------------------|-------------|----------------------------------|------------------------------------------------------------------------------|------------------------------------|
| ISF Funds      | 489,515        | 647,123                             | 647,123     | 657,070                          | 9,947                                                                        | 1.5%                               |
| Funds Total    | 489,515        | 647,123                             | 647,123     | 657,070                          | 9,947                                                                        | 1.5%                               |
|                |                |                                     |             |                                  |                                                                              |                                    |
| Position Count |                |                                     |             | 2                                |                                                                              |                                    |
| FTE Total      |                |                                     |             | 2                                |                                                                              |                                    |

|             |                |                  | FY2019 Governor's |                   | Difference Between | Percent Change    |
|-------------|----------------|------------------|-------------------|-------------------|--------------------|-------------------|
|             |                |                  | BAA               | FY2020 Governor's | FY2020 Governor's  | FY2020 Governor's |
|             |                | FY2019 Original  | Recommended       | Recommended       | Recommend and      | Recommend and     |
| Fund Name   | FY2018 Actuals | As Passed Budget | Budget            | Budget            | FY2019 As Passed   | FY2019 As Passed  |
| ISF Funds   | 17,856         | 39,048           | 39,048            | 32,175            | (6,873)            | -17.6%            |
| Funds Total | 17,856         | 39,048           | 39,048            | 32,175            | (6,873)            | -17.6%            |
|             |                |                  |                   |                   |                    |                   |