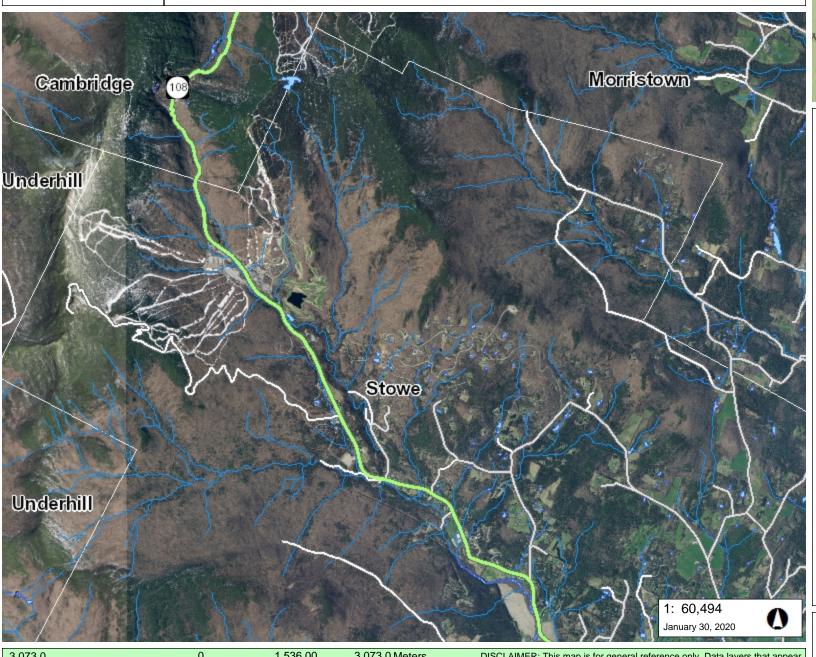

# VERMONT Stowe Mnt Resort Vermont Agency of Natural Resources

### LEGEND

#### Roads

Interstate

Principal Arterial

Minor Arterial

Major Collector

Minor Collector

Local

Not part of function Classification S

Waterbody

Stream/River

Town Boundary

### NOTES

Map created using ANR's Natural Resources Atlas

3,073.0 0 1,536.00 3,073.0 Meters

WGS\_1984\_Web\_Mercator\_Auxiliary\_Sphere 1" = 5041 Ft. 1cm = 605 Meters

© Vermont Agency of Natural Resources THIS MAP IS NOT TO BE USED FOR NAVIGATION

DISCLAIMER: This map is for general reference only. Data layers that appear on this map may or may not be accurate, current, or otherwise reliable. ANR and the State of Vermont make no representations of any kind, including but not limited to, the warranties of merchantability, or fitness for a particular use, nor are any such warranties to be implied with respect to the data on this map.