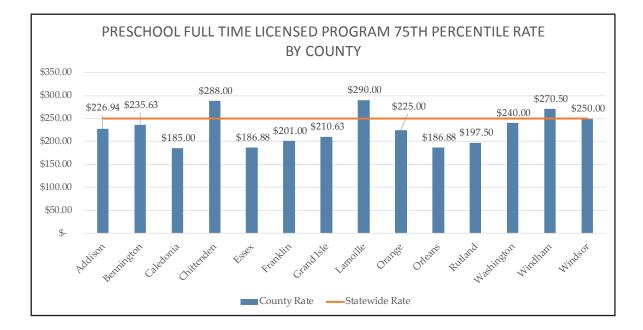

areas where there are more programs participating at higher levels of the STARS program.

The following pages contain the data per county, however they do not contain an analysis. A comparison of infant rates and preschool rates to the statewide 75th percentile rate shows that rates vary across the counties of Vermont. There are several counties that are significantly higher than the statewide rate, and several that are lower. There is consistency with this variation, and some counties have licensed program rates that are higher than the statewide rate, and registered home rates that are lower.