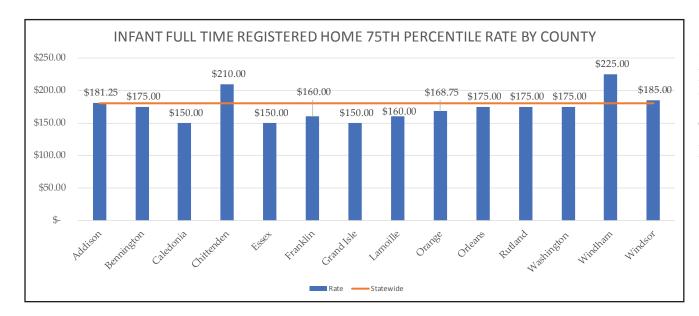

areas where there are more programs participating at higher levels of the STARS program.

The following pages contain the data per county, however they do not contain an analysis. A comparison of infant rates and preschool rates to the statewide 75th percentile rate shows that rates vary across the counties of Vermont. There are several counties that are significantly higher than the statewide rate, and several that are lower. There is consistency with this variation, and some counties have licensed program rates that are higher than the statewide rate, and registered home rates that are lower.