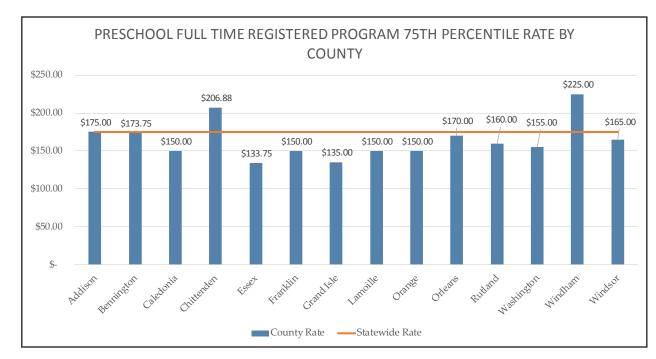

## Child Care Market Rate by County

The child care market rates vary by county. In counties where there is only one child care program of that type serving a specific age the data was not presented in this report.

areas where there are more programs participating at higher levels of the STARS program.

The following pages contain the data per county, however they do not contain an analysis. A comparison of infant rates and preschool rates to the statewide 75th percentile rate shows that rates vary across the counties of Vermont. There are several counties that are significantly higher than the statewide rate, and several that are lower. There is consistency with this variation, and some counties have licensed program rates that are higher than the statewide rate, and registered home rates that are lower.