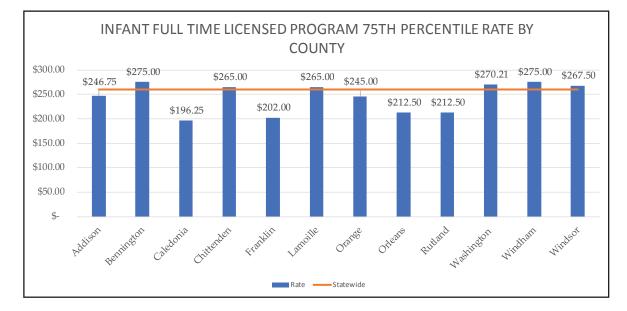

areas where there are more programs participating at higher levels of the STARS program.

The following pages contain the data per county, however they do not contain an analysis. A comparison of infant rates and preschool rates to the statewide 75th percentile rate shows that rates vary across the counties of Vermont. There are several counties that are significantly higher than the statewide rate, and several that are lower. There is consistency with this variation, and some counties have licensed program rates that are higher than the statewide rate, and registered home rates that are lower.