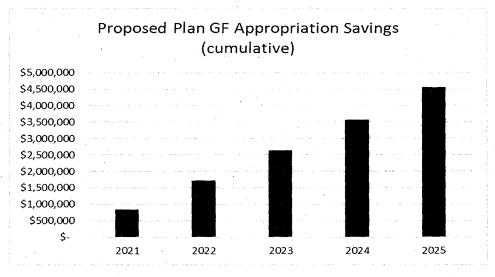

## Alternative Plan - Teacher's OPEB Fund

| OPEB Balance FY19                                           | (\$26.4) million          |                                                |
|-------------------------------------------------------------|---------------------------|------------------------------------------------|
| FY19 GF normal                                              |                           |                                                |
| appropriation to                                            |                           |                                                |
| pay down loan and                                           | \$ 4.2 million            |                                                |
| FY19 One Time Paydown                                       | \$22.2 million            | 불리 경기에 다른 여름을 다                                |
| FY19 Loan and                                               |                           | 함께 보다를 하하면 하고요?                                |
| Fund Balance                                                | \$0                       | 발전한 보다 얼마나 되었다.                                |
|                                                             |                           | 물림님들 회에 걸리다 프린다                                |
|                                                             |                           |                                                |
|                                                             |                           |                                                |
| FY20 Appropriation                                          |                           |                                                |
| FY20 Appropriation to Prefund OPEB                          | \$2.4 million             | *3.8 million savings                           |
|                                                             | \$2.4 million             | *3.8 million savings                           |
| to Prefund OPEB                                             | \$2.4 million 2.4 million | *3.8 million savings                           |
| to Prefund OPEB<br>FY20 Projected                           |                           | *3.8 million savings                           |
| to Prefund OPEB<br>FY20 Projected<br>Balance                |                           | *3.8 million savings                           |
| to Prefund OPEB FY20 Projected Balance FY21-FY25*           | 2.4 million               | *3.8 million savings  \$5 million est. savings |
| to Prefund OPEB FY20 Projected Balance FY21-FY25* Estimated | 2.4 million               |                                                |