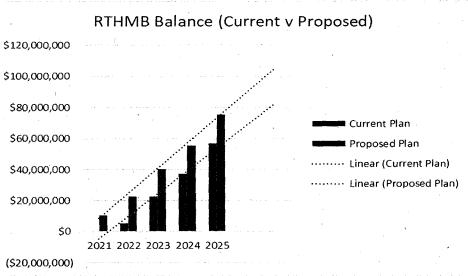

## **Current Plan - Teacher's OPEB Fund**

| 1   | OPEB Balance FY19 | (\$26.4) million                                                                                                                                                                                                                                                                                                                                                                                                                                                                                                                                                                                                                                                                                                                                                                                                                                                                                                                                                                                                                                                                                                                                                                                                                                                                                                                                                                                                                                                                                                                                                                                                                                                                                                                                                                                                                                                                                                                                                                                                                                                                                                                     |
|-----|-------------------|--------------------------------------------------------------------------------------------------------------------------------------------------------------------------------------------------------------------------------------------------------------------------------------------------------------------------------------------------------------------------------------------------------------------------------------------------------------------------------------------------------------------------------------------------------------------------------------------------------------------------------------------------------------------------------------------------------------------------------------------------------------------------------------------------------------------------------------------------------------------------------------------------------------------------------------------------------------------------------------------------------------------------------------------------------------------------------------------------------------------------------------------------------------------------------------------------------------------------------------------------------------------------------------------------------------------------------------------------------------------------------------------------------------------------------------------------------------------------------------------------------------------------------------------------------------------------------------------------------------------------------------------------------------------------------------------------------------------------------------------------------------------------------------------------------------------------------------------------------------------------------------------------------------------------------------------------------------------------------------------------------------------------------------------------------------------------------------------------------------------------------------|
|     | FY19 GF           |                                                                                                                                                                                                                                                                                                                                                                                                                                                                                                                                                                                                                                                                                                                                                                                                                                                                                                                                                                                                                                                                                                                                                                                                                                                                                                                                                                                                                                                                                                                                                                                                                                                                                                                                                                                                                                                                                                                                                                                                                                                                                                                                      |
|     | Appropriation to  |                                                                                                                                                                                                                                                                                                                                                                                                                                                                                                                                                                                                                                                                                                                                                                                                                                                                                                                                                                                                                                                                                                                                                                                                                                                                                                                                                                                                                                                                                                                                                                                                                                                                                                                                                                                                                                                                                                                                                                                                                                                                                                                                      |
| 2   | pay down loan     | \$ 4.2 million                                                                                                                                                                                                                                                                                                                                                                                                                                                                                                                                                                                                                                                                                                                                                                                                                                                                                                                                                                                                                                                                                                                                                                                                                                                                                                                                                                                                                                                                                                                                                                                                                                                                                                                                                                                                                                                                                                                                                                                                                                                                                                                       |
|     |                   |                                                                                                                                                                                                                                                                                                                                                                                                                                                                                                                                                                                                                                                                                                                                                                                                                                                                                                                                                                                                                                                                                                                                                                                                                                                                                                                                                                                                                                                                                                                                                                                                                                                                                                                                                                                                                                                                                                                                                                                                                                                                                                                                      |
| 3   | FY19 Loan Balance | (\$22.2) million                                                                                                                                                                                                                                                                                                                                                                                                                                                                                                                                                                                                                                                                                                                                                                                                                                                                                                                                                                                                                                                                                                                                                                                                                                                                                                                                                                                                                                                                                                                                                                                                                                                                                                                                                                                                                                                                                                                                                                                                                                                                                                                     |
| Ĭ., | FY20              | (+22:2) (1/21.                                                                                                                                                                                                                                                                                                                                                                                                                                                                                                                                                                                                                                                                                                                                                                                                                                                                                                                                                                                                                                                                                                                                                                                                                                                                                                                                                                                                                                                                                                                                                                                                                                                                                                                                                                                                                                                                                                                                                                                                                                                                                                                       |
|     | Appropriation     |                                                                                                                                                                                                                                                                                                                                                                                                                                                                                                                                                                                                                                                                                                                                                                                                                                                                                                                                                                                                                                                                                                                                                                                                                                                                                                                                                                                                                                                                                                                                                                                                                                                                                                                                                                                                                                                                                                                                                                                                                                                                                                                                      |
|     | request to        |                                                                                                                                                                                                                                                                                                                                                                                                                                                                                                                                                                                                                                                                                                                                                                                                                                                                                                                                                                                                                                                                                                                                                                                                                                                                                                                                                                                                                                                                                                                                                                                                                                                                                                                                                                                                                                                                                                                                                                                                                                                                                                                                      |
| 4   | paydown loan      | \$6.3 million                                                                                                                                                                                                                                                                                                                                                                                                                                                                                                                                                                                                                                                                                                                                                                                                                                                                                                                                                                                                                                                                                                                                                                                                                                                                                                                                                                                                                                                                                                                                                                                                                                                                                                                                                                                                                                                                                                                                                                                                                                                                                                                        |
|     | FY20 Projected    |                                                                                                                                                                                                                                                                                                                                                                                                                                                                                                                                                                                                                                                                                                                                                                                                                                                                                                                                                                                                                                                                                                                                                                                                                                                                                                                                                                                                                                                                                                                                                                                                                                                                                                                                                                                                                                                                                                                                                                                                                                                                                                                                      |
| 5   | Loan Balance      | (\$16.2) million                                                                                                                                                                                                                                                                                                                                                                                                                                                                                                                                                                                                                                                                                                                                                                                                                                                                                                                                                                                                                                                                                                                                                                                                                                                                                                                                                                                                                                                                                                                                                                                                                                                                                                                                                                                                                                                                                                                                                                                                                                                                                                                     |
|     | FY21 - FY25*      |                                                                                                                                                                                                                                                                                                                                                                                                                                                                                                                                                                                                                                                                                                                                                                                                                                                                                                                                                                                                                                                                                                                                                                                                                                                                                                                                                                                                                                                                                                                                                                                                                                                                                                                                                                                                                                                                                                                                                                                                                                                                                                                                      |
| 6   | Estimated         | \$ 239 million                                                                                                                                                                                                                                                                                                                                                                                                                                                                                                                                                                                                                                                                                                                                                                                                                                                                                                                                                                                                                                                                                                                                                                                                                                                                                                                                                                                                                                                                                                                                                                                                                                                                                                                                                                                                                                                                                                                                                                                                                                                                                                                       |
|     | Appropriations    | <u> Paragonal and a saint a sain</u> |
|     |                   |                                                                                                                                                                                                                                                                                                                                                                                                                                                                                                                                                                                                                                                                                                                                                                                                                                                                                                                                                                                                                                                                                                                                                                                                                                                                                                                                                                                                                                                                                                                                                                                                                                                                                                                                                                                                                                                                                                                                                                                                                                                                                                                                      |
|     | By FY2025, fund   |                                                                                                                                                                                                                                                                                                                                                                                                                                                                                                                                                                                                                                                                                                                                                                                                                                                                                                                                                                                                                                                                                                                                                                                                                                                                                                                                                                                                                                                                                                                                                                                                                                                                                                                                                                                                                                                                                                                                                                                                                                                                                                                                      |
| 7   | balance grows to  | \$57 million                                                                                                                                                                                                                                                                                                                                                                                                                                                                                                                                                                                                                                                                                                                                                                                                                                                                                                                                                                                                                                                                                                                                                                                                                                                                                                                                                                                                                                                                                                                                                                                                                                                                                                                                                                                                                                                                                                                                                                                                                                                                                                                         |

## Alternative Plan - Teacher's OPEB Fund

| OPEB Balance FY19                                           | (\$26.4) million          |                                                |
|-------------------------------------------------------------|---------------------------|------------------------------------------------|
| FY19 GF normal                                              |                           |                                                |
| appropriation to                                            |                           |                                                |
| pay down loan and                                           | \$ 4.2 million            |                                                |
| FY19 One Time Paydown                                       | \$22.2 million            | 불리 경기에 다른 여름을 다                                |
| FY19 Loan and                                               |                           | 함께 보다를 하하면 하고요?                                |
| Fund Balance                                                | \$0                       | 발전한 보다 얼마나 되었다.                                |
|                                                             |                           | 물림님들 회에 걸리다 프린다                                |
|                                                             |                           |                                                |
|                                                             |                           |                                                |
| FY20 Appropriation                                          |                           |                                                |
| FY20 Appropriation to Prefund OPEB                          | \$2.4 million             | *3.8 million savings                           |
|                                                             | \$2.4 million             | *3.8 million savings                           |
| to Prefund OPEB                                             | \$2.4 million 2.4 million | *3.8 million savings                           |
| to Prefund OPEB<br>FY20 Projected                           |                           | *3.8 million savings                           |
| to Prefund OPEB<br>FY20 Projected<br>Balance                |                           | *3.8 million savings                           |
| to Prefund OPEB FY20 Projected Balance FY21-FY25*           | 2.4 million               | *3.8 million savings  \$5 million est. savings |
| to Prefund OPEB FY20 Projected Balance FY21-FY25* Estimated | 2.4 million               |                                                |