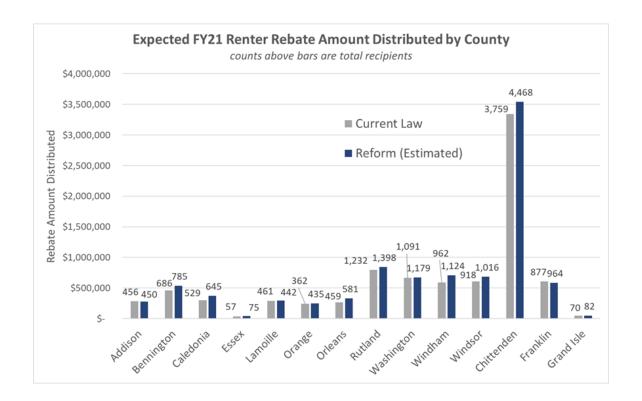

From: Feldman, Jake < <u>Jake.Feldman@vermont.gov</u>>
Sent: Wednesday, February 19, 2020 2:48:04 PM

Subject: Renter Rebate Reform - Chittenden County Impact

Below is a bar chart that shows our estimate of the reform proposal vs. current law by county. We expect more recipients and more total dollars going to Chittenden county. Helpful provisions of the reform to Chittenden county are the higher income eligibility thresholds (compared to other counties), higher rent/credit amounts (compared to other counties), and the ability of people in shared living situations to file individual claims (since there are probably proportionally more of those in Chittenden county than other counties).