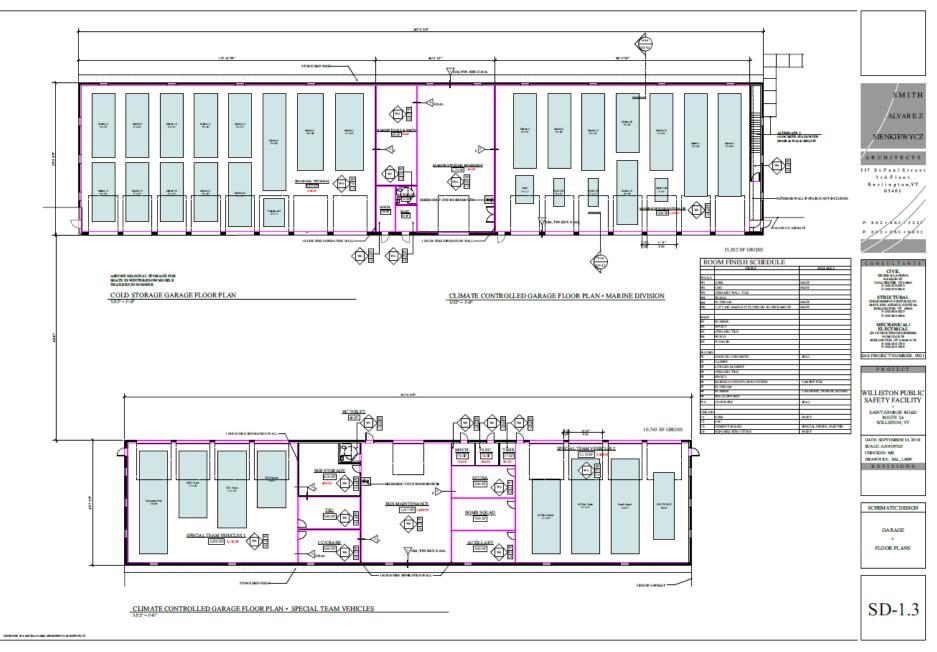

## WILLISTON PUBLIC SAFETY FIELD STATION

## LEGISLATIVE PRESENTATION

2019 LEGISLATIVE SESSION

**Site Location: Aerial Photo** 2

SD-5.0

3D IMAGES

SMITH ALVAR EZ SIENKIEWYCZ ARCHITECTS 3rd Floor Burlington, VT 05401

VIEW LOOKING NORTHWEST - PUBLIC SAFETY