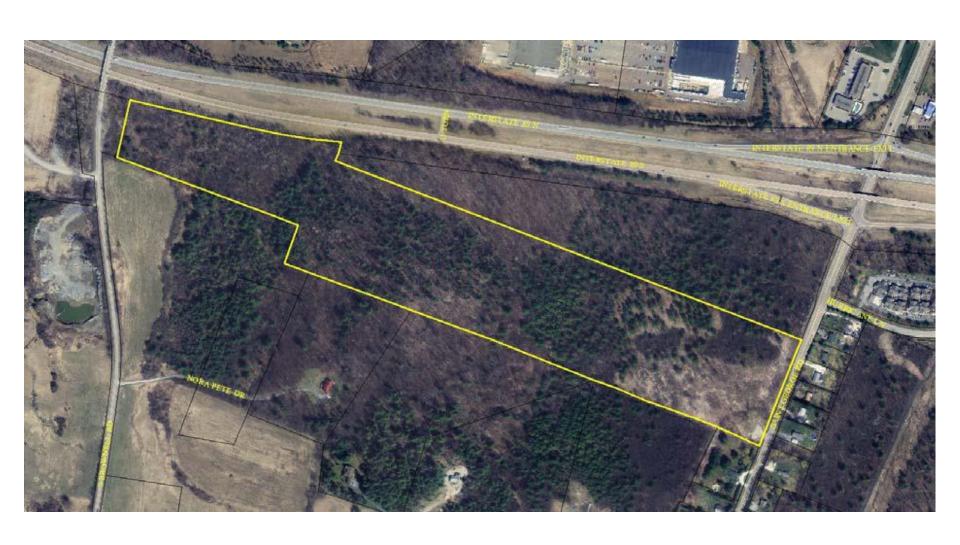

## LEGISLATIVE PRESENTATION

2019 LEGISLATIVE SESSION

**Site Location: Aerial Photo** 2

SD-5.0

3D IMAGES

SMITH ALVAR EZ SIENKIEWYCZ ARCHITECTS 3rd Floor Burlington, VT 05401

VIEW LOOKING NORTHWEST - PUBLIC SAFETY