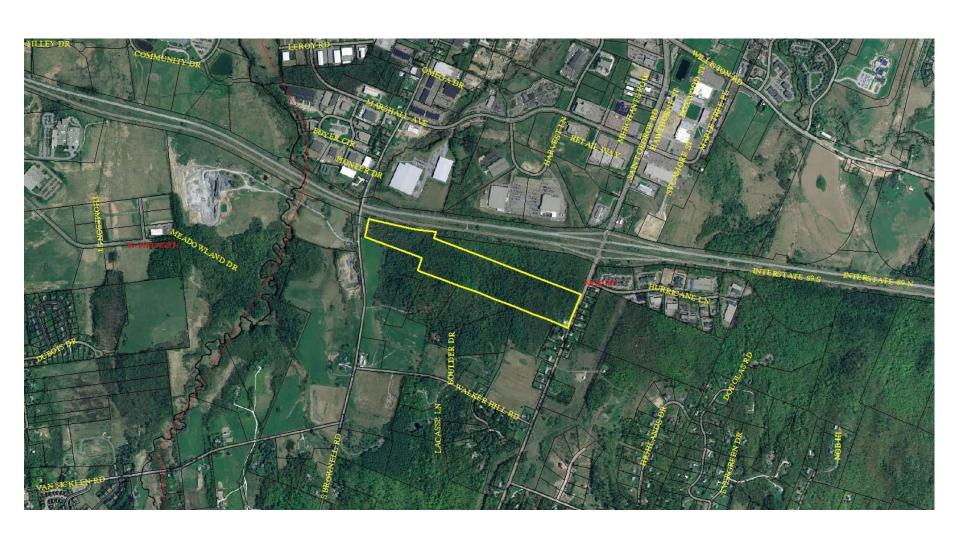

## LEGISLATIVE PRESENTATION

2019 LEGISLATIVE SESSION

**Site Location: Aerial Photo** 2

SD-5.0

3D IMAGES

SMITH ALVAR EZ SIENKIEWYCZ ARCHITECTS 3rd Floor Burlington, VT 05401

VIEW LOOKING NORTHWEST - PUBLIC SAFETY