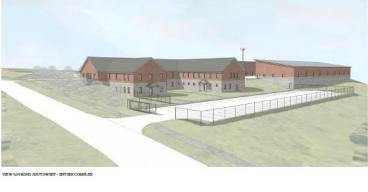

## LEGISLATIVE PRESENTATION

2019 LEGISLATIVE SESSION

**Site Location: Aerial Photo** 2

SD-5.0

3D IMAGES

SMITH ALVAR EZ SIENKIEWYCZ ARCHITECTS 3rd Floor Burlington, VT 05401

VIEW LOOKING NORTHWEST - PUBLIC SAFETY