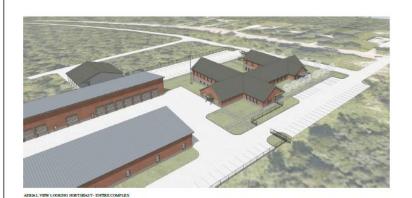

## LEGISLATIVE PRESENTATION

2019 LEGISLATIVE SESSION

**Site Location: Aerial Photo** 2

SD-5.0

3D IMAGES

SMITH ALVAR EZ SIENKIEWYCZ ARCHITECTS 3rd Floor Burlington, VT 05401

VIEW LOOKING NORTHWEST - PUBLIC SAFETY

VIEW LOOKING NORTHEAST - PUBLIC SAFETY

VIEW LOOKING NORTHWEST - GARAGES

VIEW LOOKING EAST - GARAGES & PUBLIC SAFETY

SMITH
ALVARE Z
SIENKIEWYCZ
AR CHITECTS

ARCHITECTS

117 St. Paul Street
3rd Floor
Burlington, VT
05401