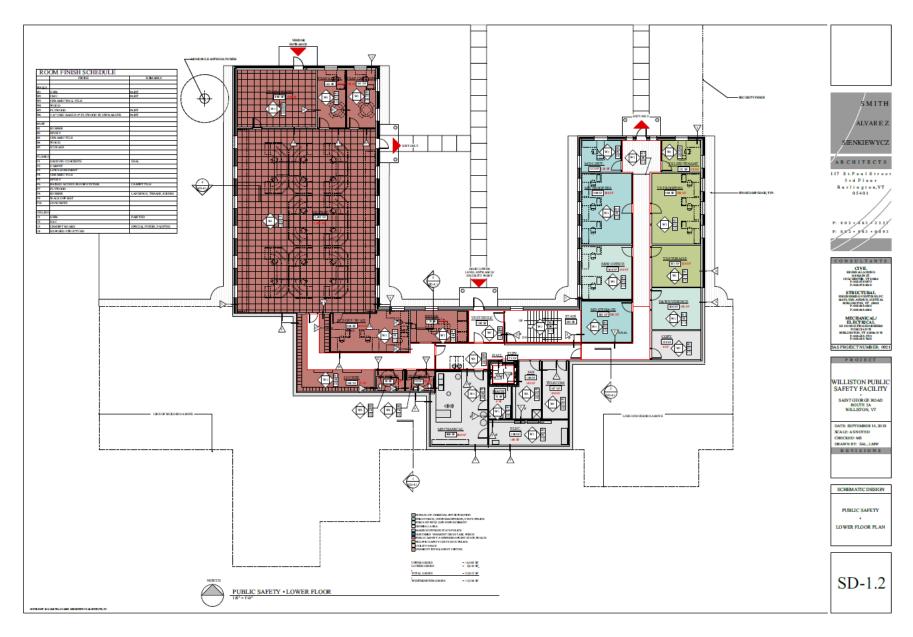

## WILLISTON PUBLIC SAFETY FIELD STATION

## LEGISLATIVE PRESENTATION

2019 LEGISLATIVE SESSION

**Site Location: Aerial Photo** 2

SD-5.0

3D IMAGES

SMITH ALVAR EZ SIENKIEWYCZ ARCHITECTS 3rd Floor Burlington, VT 05401

VIEW LOOKING NORTHWEST - PUBLIC SAFETY