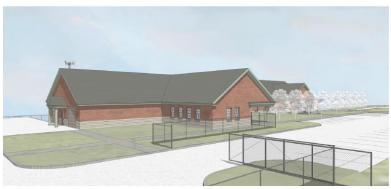

## LEGISLATIVE PRESENTATION

2019 LEGISLATIVE SESSION

**Site Location: Aerial Photo** 2

SD-5.0

3D IMAGES

SMITH ALVAR EZ SIENKIEWYCZ ARCHITECTS 3rd Floor Burlington, VT 05401

VIEW LOOKING NORTHWEST - PUBLIC SAFETY