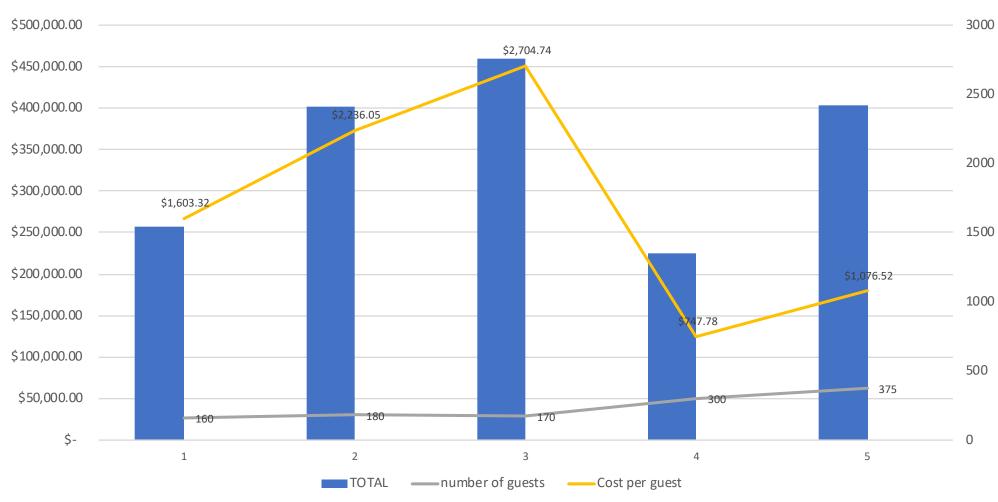

|                          | Event 1    | Event 2    | Event 3    | Event 4    | Event 5    | Event 6    | Event 7    | Event 8    | Event 9    | Event 10   | Category<br>Totals |
|--------------------------|------------|------------|------------|------------|------------|------------|------------|------------|------------|------------|--------------------|
| Equipment Rentals        | 71281.00   | 137731.00  | 98104.00   | 68187.00   | 116762.00  | 10000.00   | 33200.00   | 55800.00   | 28472.00   | 65316.00   | \$684,853          |
| Lighting                 | 18302.00   | 53578.00   | 22865.00   |            | 39653.00   | 38000.00   | 23000.00   | 32000.00   |            | 21015.00   | \$248,413          |
| Catering Food & Alcohol  | 52559.00   | 96982.00   | 135904.00  | 64592.00   | 115921.00  | 53300.00   | 39184.00   | 44000.00   | 41226.00   | 52426.00   | \$ 696,094         |
| Stationary               | 2075.00    | 11650.00   | 38548.00   | 9468.00    | 17341.00   | 9300.00    | 1000.00    | 8500.00    | 1500.00    | 27130.00   | \$126,512          |
| Entertainment            | 26050.00   | 23900.00   | 26000.00   | 15800.00   | 5300.00    | 12350.00   | 12000.00   | 12850.00   | 9050.00    | 8800.00    | \$152,100          |
| Restroom Rentals         | 2856.00    | 2326.00    |            | 2750.00    | 5400.00    |            | 3174.00    | 5500.00    |            | 1584.00    | \$ 23,590          |
| Planning & Design        | 24000.00   | 24000.00   | 45000.00   | 23770.00   | 34000.00   | 20000.00   | 20000.00   | 25000.00   | 20000.00   | 27300.00   | \$263,070          |
| Photography/Vidiograpy   | 10000.00   | 12750.00   | 21030.00   | 10350.00   | 8265.00    | 11125.00   | 13500.00   | 20500.00   | 8200.00    | 13350.00   | \$129,070          |
| Floral & Decorating      | 33563.00   | 30795.00   | 58293.00   | 19540.00   | 34790.00   | 15000.00   | 18796.00   | 21550.00   | 18017.00   | 12397.00   | \$262,741          |
| Facility Fees            | 8000.00    |            | 2350.00    | 1200.00    |            | 7500.00    |            |            | 10500.00   | 30000.00   | \$ 59,550          |
| Transportation (on site) | 4940.00    | 5850.00    | 8815.00    | 3244.00    | 19400.00   | 350.00     | 3300.00    | 3600.00    | 2500.00    | 1500.00    | \$53,499           |
| Hair & Makeup            | 2900.00    | 3285.00    | 2895.00    | 3430.00    | 1950.00    | 3500.00    | 1195.00    | 3500.00    | 1850.00    | 3500.00    | \$28,005           |
| Childcare Services       |            |            |            |            |            | 800.00     |            |            | 1200.00    | 850.00     | \$2,850            |
| Fireworks                |            |            |            | 2000.00    | 5000.00    | 4000.00    |            |            |            |            | \$11,000           |
| Miscellaneous            |            |            |            |            |            | 1440.00    | 450.00     |            |            | 767.00     | \$2,657            |
|                          |            |            |            |            |            |            |            |            |            |            |                    |
|                          |            |            |            |            |            |            |            |            |            |            |                    |
|                          | \$ 256,526 | \$ 402,847 | \$ 459,804 | \$ 224,331 | \$ 403,782 | \$ 186,665 | \$ 168,799 | \$ 232,800 | \$ 142,515 | \$ 265,935 | \$2,744,004        |

High End Weddings

Typical Weddings (Actual Data Sample from 5 Weddings)

Typical Weddings (Actual Data Sample from 5 Weddings)

|                          | Event 1  | Event 2  | Event 3  | Event 4  | Event 5  | Category Totals: |
|--------------------------|----------|----------|----------|----------|----------|------------------|
| Guest Count              | 140      | 110      | 140      | 120      | 130      |                  |
|                          |          |          |          |          |          |                  |
| Equipment Rentals        |          | 16924.00 | 576.00   | 324.00   | 1026.00  | \$18,850         |
| Lighting                 |          | 864.00   |          |          |          | \$864            |
| Catering Food & Alcohol  | 22700.00 | 17096.00 | 11559.00 | 15356.00 | 26554.00 | \$93,265         |
| Stationary               | 324.00   | 545.00   | 784.00   | 285.00   |          | \$1,938          |
| Entertainment            | 4778.00  | 4875.00  | 5804.00  | 3200.00  | 6500.00  | \$25,157         |
| Restroom Rentals         |          |          | 1200.00  |          |          | \$1,200          |
| Planning & Design        | 1285.00  | 3200.00  | 1895.00  | 1600.00  | 3900.00  | \$11,880         |
| Photography/Vidiograpy   | 5272.00  | 5250.00  | 5300.00  | 2500.00  | 7000.00  | \$25,322         |
| Floral & Decorating      | 2347.00  | 3011.00  | 656.00   | 2908.00  | 5500.00  | \$14,422         |
| Facility Fees            | 2500.00  | 8500.00  | 4500.00  | 7630.00  | 6195.00  | \$29,325         |
| Transportation (on site) | 1320.00  |          | 1200.00  |          |          | \$2,520          |
| Hair & Makeup            | 1324.00  | 583.00   | 786.00   | 1365.00  | 1100.00  | \$5,158          |
| Miscellaneous            | 450.00   | 95.00    | 580.00   |          |          | \$1,125          |
|                          |          |          |          |          |          |                  |
|                          | \$42,300 | \$60,943 | \$34,840 | \$35,168 | \$57,775 | \$231,026        |