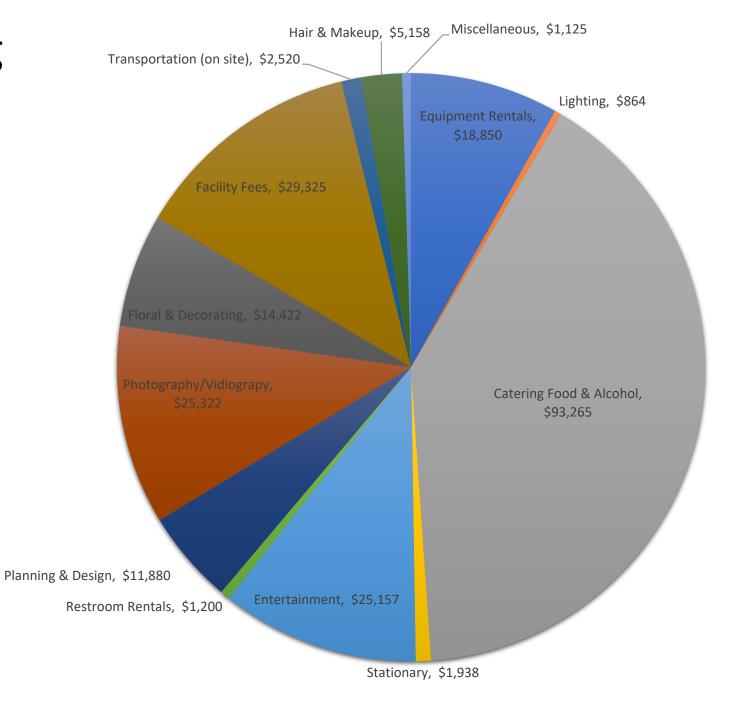

High End Weddings

Typical Weddings (Actual Data Sample from 5 Weddings)

Typical Weddings (Actual Data Sample from 5 Weddings)

|                          | Event 1  | Event 2  | Event 3  | Event 4  | Event 5  | Category Totals: |
|--------------------------|----------|----------|----------|----------|----------|------------------|
| Guest Count              | 140      | 110      | 140      | 120      | 130      |                  |
|                          |          |          |          |          |          |                  |
| Equipment Rentals        |          | 16924.00 | 576.00   | 324.00   | 1026.00  | \$18,850         |
| Lighting                 |          | 864.00   |          |          |          | \$864            |
| Catering Food & Alcohol  | 22700.00 | 17096.00 | 11559.00 | 15356.00 | 26554.00 | \$93,265         |
| Stationary               | 324.00   | 545.00   | 784.00   | 285.00   |          | \$1,938          |
| Entertainment            | 4778.00  | 4875.00  | 5804.00  | 3200.00  | 6500.00  | \$25,157         |
| Restroom Rentals         |          |          | 1200.00  |          |          | \$1,200          |
| Planning & Design        | 1285.00  | 3200.00  | 1895.00  | 1600.00  | 3900.00  | \$11,880         |
| Photography/Vidiograpy   | 5272.00  | 5250.00  | 5300.00  | 2500.00  | 7000.00  | \$25,322         |
| Floral & Decorating      | 2347.00  | 3011.00  | 656.00   | 2908.00  | 5500.00  | \$14,422         |
| Facility Fees            | 2500.00  | 8500.00  | 4500.00  | 7630.00  | 6195.00  | \$29,325         |
| Transportation (on site) | 1320.00  |          | 1200.00  |          |          | \$2,520          |
| Hair & Makeup            | 1324.00  | 583.00   | 786.00   | 1365.00  | 1100.00  | \$5,158          |
| Miscellaneous            | 450.00   | 95.00    | 580.00   |          |          | \$1,125          |
|                          |          |          |          |          |          |                  |
|                          | \$42,300 | \$60,943 | \$34,840 | \$35,168 | \$57,775 | \$231,026        |

# Typical Weddings (Actual Data Sample from 5 Weddings)