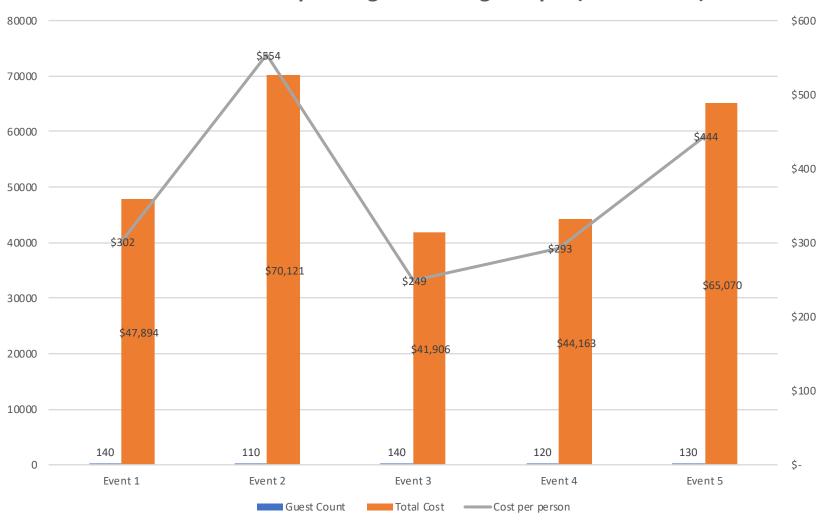

High End Weddings

Typical Weddings (Actual Data Sample from 5 Weddings)

Typical Weddings (Actual Data Sample from 5 Weddings)

|                          | Event 1  | Event 2  | Event 3  | Event 4  | Event 5  | Category Totals: |
|--------------------------|----------|----------|----------|----------|----------|------------------|
| Guest Count              | 140      | 110      | 140      | 120      | 130      |                  |
|                          |          |          |          |          |          |                  |
| Equipment Rentals        |          | 16924.00 | 576.00   | 324.00   | 1026.00  | \$18,850         |
| Lighting                 |          | 864.00   |          |          |          | \$864            |
| Catering Food & Alcohol  | 22700.00 | 17096.00 | 11559.00 | 15356.00 | 26554.00 | \$93,265         |
| Stationary               | 324.00   | 545.00   | 784.00   | 285.00   |          | \$1,938          |
| Entertainment            | 4778.00  | 4875.00  | 5804.00  | 3200.00  | 6500.00  | \$25,157         |
| Restroom Rentals         |          |          | 1200.00  |          |          | \$1,200          |
| Planning & Design        | 1285.00  | 3200.00  | 1895.00  | 1600.00  | 3900.00  | \$11,880         |
| Photography/Vidiograpy   | 5272.00  | 5250.00  | 5300.00  | 2500.00  | 7000.00  | \$25,322         |
| Floral & Decorating      | 2347.00  | 3011.00  | 656.00   | 2908.00  | 5500.00  | \$14,422         |
| Facility Fees            | 2500.00  | 8500.00  | 4500.00  | 7630.00  | 6195.00  | \$29,325         |
| Transportation (on site) | 1320.00  |          | 1200.00  |          |          | \$2,520          |
| Hair & Makeup            | 1324.00  | 583.00   | 786.00   | 1365.00  | 1100.00  | \$5,158          |
| Miscellaneous            | 450.00   | 95.00    | 580.00   |          |          | \$1,125          |
|                          |          |          |          |          |          |                  |
|                          | \$42,300 | \$60,943 | \$34,840 | \$35,168 | \$57,775 | \$231,026        |

# Typical Weddings (Actual Data Sample from 5 Weddings)

#### **Per Guest Direct Spending 5 Wedding Sample (Actual Data)**