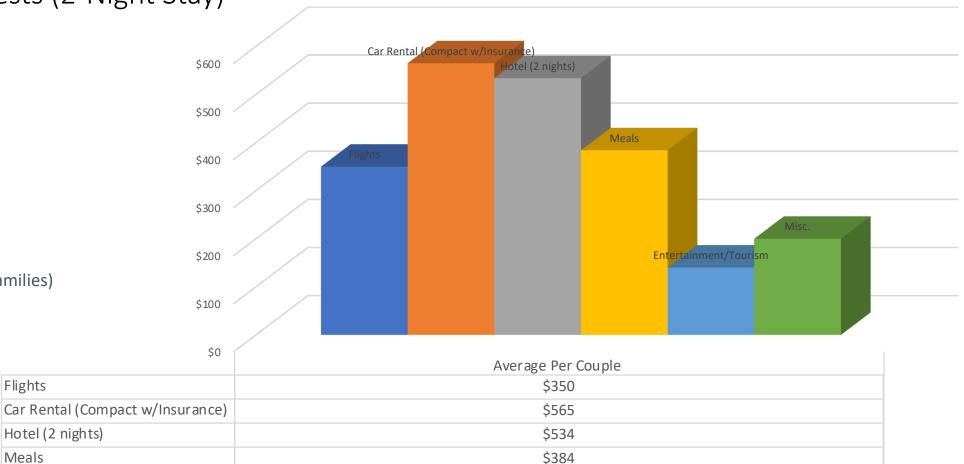

# **Indirect Spending**

Out of State Guests (2-Night Stay)

Flights

Meals

Misc.

Hotel (2 nights)

Entertainment/Tourism

\$1086.50 per person

(amount differs slightly for families)

\$140

\$200

## **Indirect Spending**

Out of State Guests (2-Night Stay)

Median Guest Count for weddings: 100

2,606 weddings travelled into VT x 100 guest per wedding x \$1086.50 pp (indirect spending average)

\$283,141,900