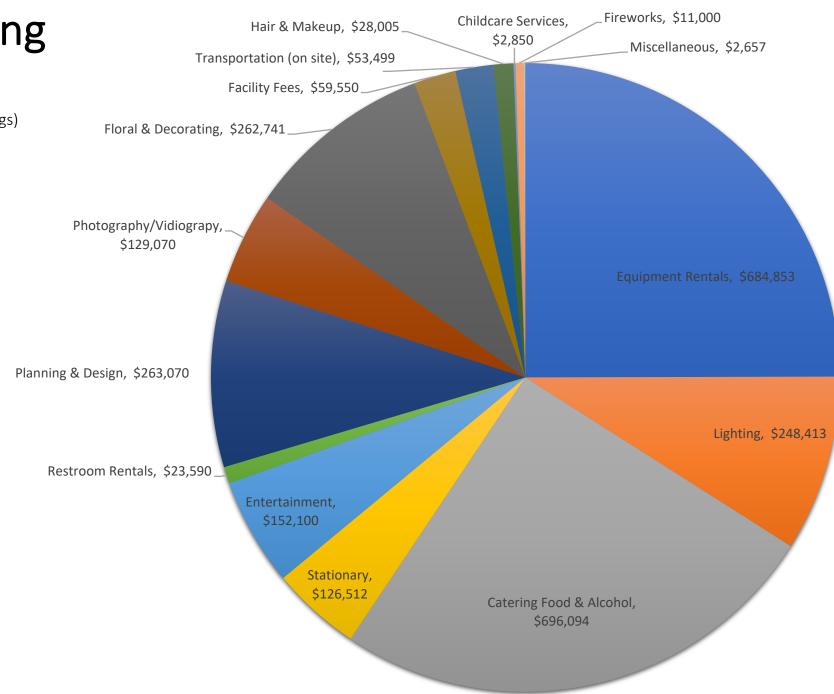

|                          | Event 1    | Event 2    | Event 3    | Event 4    | Event 5    | Event 6    | Event 7    | Event 8    | Event 9    | Event 10   | Category<br>Totals |
|--------------------------|------------|------------|------------|------------|------------|------------|------------|------------|------------|------------|--------------------|
| Equipment Rentals        | 71281.00   | 137731.00  | 98104.00   | 68187.00   | 116762.00  | 10000.00   | 33200.00   | 55800.00   | 28472.00   | 65316.00   | \$684,853          |
| Lighting                 | 18302.00   | 53578.00   | 22865.00   |            | 39653.00   | 38000.00   | 23000.00   | 32000.00   |            | 21015.00   | \$248,413          |
| Catering Food & Alcohol  | 52559.00   | 96982.00   | 135904.00  | 64592.00   | 115921.00  | 53300.00   | 39184.00   | 44000.00   | 41226.00   | 52426.00   | \$ 696,094         |
| Stationary               | 2075.00    | 11650.00   | 38548.00   | 9468.00    | 17341.00   | 9300.00    | 1000.00    | 8500.00    | 1500.00    | 27130.00   | \$126,512          |
| Entertainment            | 26050.00   | 23900.00   | 26000.00   | 15800.00   | 5300.00    | 12350.00   | 12000.00   | 12850.00   | 9050.00    | 8800.00    | \$152,100          |
| Restroom Rentals         | 2856.00    | 2326.00    |            | 2750.00    | 5400.00    |            | 3174.00    | 5500.00    |            | 1584.00    | \$ 23,590          |
| Planning & Design        | 24000.00   | 24000.00   | 45000.00   | 23770.00   | 34000.00   | 20000.00   | 20000.00   | 25000.00   | 20000.00   | 27300.00   | \$263,070          |
| Photography/Vidiograpy   | 10000.00   | 12750.00   | 21030.00   | 10350.00   | 8265.00    | 11125.00   | 13500.00   | 20500.00   | 8200.00    | 13350.00   | \$129,070          |
| Floral & Decorating      | 33563.00   | 30795.00   | 58293.00   | 19540.00   | 34790.00   | 15000.00   | 18796.00   | 21550.00   | 18017.00   | 12397.00   | \$262,741          |
| Facility Fees            | 8000.00    |            | 2350.00    | 1200.00    |            | 7500.00    |            |            | 10500.00   | 30000.00   | \$ 59,550          |
| Transportation (on site) | 4940.00    | 5850.00    | 8815.00    | 3244.00    | 19400.00   | 350.00     | 3300.00    | 3600.00    | 2500.00    | 1500.00    | \$53,499           |
| Hair & Makeup            | 2900.00    | 3285.00    | 2895.00    | 3430.00    | 1950.00    | 3500.00    | 1195.00    | 3500.00    | 1850.00    | 3500.00    | \$28,005           |
| Childcare Services       |            |            |            |            |            | 800.00     |            |            | 1200.00    | 850.00     | \$2,850            |
| Fireworks                |            |            |            | 2000.00    | 5000.00    | 4000.00    |            |            |            |            | \$11,000           |
| Miscellaneous            |            |            |            |            |            | 1440.00    | 450.00     |            |            | 767.00     | \$2,657            |
|                          |            |            |            |            |            |            |            |            |            |            |                    |
|                          |            |            |            |            |            |            |            |            |            |            |                    |
|                          | \$ 256,526 | \$ 402,847 | \$ 459,804 | \$ 224,331 | \$ 403,782 | \$ 186,665 | \$ 168,799 | \$ 232,800 | \$ 142,515 | \$ 265,935 | \$2,744,004        |

High End Weddings

Typical Weddings (Actual Data Sample from 5 Weddings)

Typical Weddings (Actual Data Sample from 5 Weddings)

|                          | Event 1  | Event 2  | Event 3  | Event 4  | Event 5  | Category Totals: |
|--------------------------|----------|----------|----------|----------|----------|------------------|
| Guest Count              | 140      | 110      | 140      | 120      | 130      |                  |
|                          |          |          |          |          |          |                  |
| Equipment Rentals        |          | 16924.00 | 576.00   | 324.00   | 1026.00  | \$18,850         |
| Lighting                 |          | 864.00   |          |          |          | \$864            |
| Catering Food & Alcohol  | 22700.00 | 17096.00 | 11559.00 | 15356.00 | 26554.00 | \$93,265         |
| Stationary               | 324.00   | 545.00   | 784.00   | 285.00   |          | \$1,938          |
| Entertainment            | 4778.00  | 4875.00  | 5804.00  | 3200.00  | 6500.00  | \$25,157         |
| Restroom Rentals         |          |          | 1200.00  |          |          | \$1,200          |
| Planning & Design        | 1285.00  | 3200.00  | 1895.00  | 1600.00  | 3900.00  | \$11,880         |
| Photography/Vidiograpy   | 5272.00  | 5250.00  | 5300.00  | 2500.00  | 7000.00  | \$25,322         |
| Floral & Decorating      | 2347.00  | 3011.00  | 656.00   | 2908.00  | 5500.00  | \$14,422         |
| Facility Fees            | 2500.00  | 8500.00  | 4500.00  | 7630.00  | 6195.00  | \$29,325         |
| Transportation (on site) | 1320.00  |          | 1200.00  |          |          | \$2,520          |
| Hair & Makeup            | 1324.00  | 583.00   | 786.00   | 1365.00  | 1100.00  | \$5,158          |
| Miscellaneous            | 450.00   | 95.00    | 580.00   |          |          | \$1,125          |
|                          |          |          |          |          |          |                  |
|                          | \$42,300 | \$60,943 | \$34,840 | \$35,168 | \$57,775 | \$231,026        |