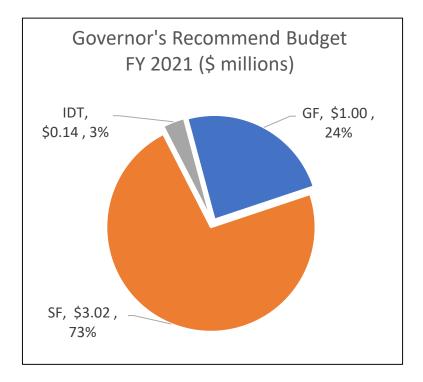

### Office of the State Treasurer Key Elements in the FY 2021 Budget by Funding Source

|                                                                     |                        |          |                     |    |                               | Sou      | rce of Funds                                      | S        |                                  |                                    |    |                                         |
|---------------------------------------------------------------------|------------------------|----------|---------------------|----|-------------------------------|----------|---------------------------------------------------|----------|----------------------------------|------------------------------------|----|-----------------------------------------|
|                                                                     |                        |          | General<br>Fund     |    | Special<br>Fund<br>Retirement | tra<br>U | ntra-Unit<br>Insfer fund<br>Inclaimed<br>Property | ,        | Private<br>Purpose<br>Frust Fund | Pension<br>Trust<br>Fund           |    | Totals                                  |
| Administration                                                      |                        |          | runu                |    | tetirement                    |          | гторенц                                           | <u> </u> | Tust runu                        | runu                               |    | ,                                       |
| Salaries & Benefits:                                                | FY 2020 Appropriation  | \$       | 981,483             | \$ | 2,968,779                     | \$       | 120,271                                           |          |                                  |                                    | \$ | 4,070,533                               |
| FY 2021 Salaries & Benefit rates/Alle                               | ocation changes        |          | 67,867              |    | 52,916                        |          | 19,849                                            |          |                                  |                                    |    |                                         |
| Third Party Support                                                 |                        |          | (67,500)            |    |                               |          |                                                   |          |                                  |                                    |    |                                         |
| Software Maintenance Travel & Conferences                           |                        |          | (16,500)<br>17,400  |    |                               |          |                                                   |          |                                  |                                    |    |                                         |
| ADS Service Level Agreement                                         |                        |          | 7,552               |    |                               |          |                                                   |          |                                  |                                    |    |                                         |
| DHR - Unemployment Insurance                                        |                        |          | 4,128               |    |                               |          |                                                   |          |                                  |                                    |    |                                         |
| Internal Service Fund Charges Auditor of Accounts - SARF Estimate   |                        |          | 5,753               |    |                               |          |                                                   |          |                                  |                                    |    |                                         |
| Other Operating Expenses and Suppo                                  | ort, net               |          | 2,696<br>2,895      |    |                               |          |                                                   |          |                                  |                                    |    |                                         |
|                                                                     | FY 2021 Budget Request | \$       | 1,005,774           | \$ | 3,021,695                     | \$       | 140,120                                           |          |                                  |                                    | \$ | 4,167,589                               |
| Unclaimed Property                                                  |                        | •        | .,,.                | •  | -,,                           | •        | ,                                                 | •        | 4 405 704                        |                                    | •  | ,,,,,,,,,,,,,,,,,,,,,,,,,,,,,,,,,,,,,,, |
| Salaries & Benefits                                                 | FY 2020 Appropriation  |          |                     |    |                               |          |                                                   | \$       | 1,125,701                        |                                    |    |                                         |
| FY 2021 Salaries & Benefit rates/Alle                               | ocation changes        |          |                     |    |                               |          |                                                   |          | 30,417                           |                                    |    |                                         |
| Unclaimed Property Audit Services                                   | _                      |          |                     |    |                               |          |                                                   |          | (112,500)                        |                                    |    |                                         |
| Attorney General - Legal Services<br>Software Maintenance & Support |                        |          |                     |    |                               |          |                                                   |          | (4,600)                          |                                    |    |                                         |
| Administrative Support                                              |                        |          |                     |    |                               |          |                                                   |          | 70,500<br>19,849                 |                                    |    |                                         |
| Internal Service Fund Charges                                       |                        |          |                     |    |                               |          |                                                   |          | 2,614                            |                                    |    |                                         |
| Auditor of Accounts - SARF Estimate                                 |                        |          |                     |    |                               |          |                                                   |          | 1,885                            |                                    |    |                                         |
| ADS Service Level Agreement Other Operating Expenses and Suppo      | urt net                |          |                     |    |                               |          |                                                   |          | 944<br>9                         |                                    |    |                                         |
| Cirici Operating Expenses and Suppo                                 | it, not                |          |                     |    |                               |          |                                                   |          |                                  |                                    |    |                                         |
|                                                                     | FY 2021 Budget Request |          |                     |    |                               |          |                                                   | \$       | 1,134,819                        |                                    |    |                                         |
| State Employees Retirement Syst                                     |                        |          |                     |    |                               |          |                                                   |          |                                  |                                    |    |                                         |
| Investment Management Services                                      | FY 2020 Appropriation  |          |                     |    |                               |          |                                                   |          |                                  | \$<br><b>6,788,424</b> (1,114,032) |    |                                         |
| Attorney General - Legal Services                                   |                        |          |                     |    |                               |          |                                                   |          |                                  | (17,600)                           |    |                                         |
| Investment Services - Actuarial/Custo                               |                        |          |                     |    |                               |          |                                                   |          |                                  | (16,059)                           |    |                                         |
| Software Maintenance & Support - Per                                | nsion Gold             |          |                     |    |                               |          |                                                   |          |                                  | (7,263)                            |    |                                         |
| Administrative Support ADS Service Level Agreement                  |                        |          |                     |    |                               |          |                                                   |          |                                  | 19,049<br>8,181                    |    |                                         |
| Internal Service Fund Charges                                       |                        |          |                     |    |                               |          |                                                   |          |                                  | 7,465                              |    |                                         |
| Auditor of Accounts - SARF Estimate                                 |                        |          |                     |    |                               |          |                                                   |          |                                  | 4,476                              |    |                                         |
|                                                                     | FY 2021 Budget Request |          |                     |    |                               |          |                                                   |          |                                  | \$<br>5,672,641                    |    |                                         |
| Municipal Employees Retirement                                      | System                 |          |                     |    |                               |          |                                                   |          |                                  |                                    |    |                                         |
| Investment Management Services                                      | FY 2020 Appropriation  |          |                     |    |                               |          |                                                   |          |                                  | \$<br>2,916,008                    |    |                                         |
| Investment Management Services Attorney General - Legal Services    |                        |          |                     |    |                               |          |                                                   |          |                                  | (363,342)<br>(6,900)               |    |                                         |
| Software Maintenance & Support - Per                                | nsion Gold             |          |                     |    |                               |          |                                                   |          |                                  | (2,219)                            |    |                                         |
| Administrative Support                                              |                        |          |                     |    |                               |          |                                                   |          |                                  | 41,858                             |    |                                         |
| ADS Service Level Agreement Auditor of Accounts - SARF Estimate     |                        |          |                     |    |                               |          |                                                   |          |                                  | 5,585<br>2,704                     |    |                                         |
| Internal Service Fund Charges                                       |                        |          |                     |    |                               |          |                                                   |          |                                  | 3,155                              |    |                                         |
| Investment Services - Actuarial/Custo                               |                        |          |                     |    |                               |          |                                                   |          |                                  | 820                                |    |                                         |
| Other Operating Expenses and Suppo                                  | ort, net               |          |                     |    |                               |          |                                                   |          |                                  | 1,250                              |    |                                         |
|                                                                     | FY 2021 Budget Request |          |                     |    |                               |          |                                                   |          |                                  | \$<br>2,598,919                    |    |                                         |
| FY 2020 Appropriation                                               |                        | \$       | 981,483             |    | 2,968,779                     |          | 120,271                                           |          | 1,125,701                        | \$<br>                             | \$ | 14,900,666                              |
| Total Increases/Decreases FY 2021 Appropriation Request             |                        | \$<br>\$ | 24,291<br>1,005,774 |    | 52,916<br>3,021,695           |          | 19,849<br>140,120                                 |          | 9,118<br>1,134,819               | (1,432,872)<br>8,271,560           |    | (1,326,698)<br>13,573,968               |
|                                                                     |                        |          | , -, -              | -  | , ,                           |          | -, -                                              | •        | , ,                              | . ,                                |    | , ,                                     |