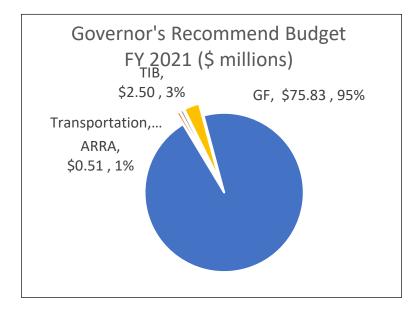

### Office of the State Treasurer Key Elements in the FY 2021 Budget by Funding Source Debt Service

|                                     | -                      |                               |                  | Source of Funds            |                               |                           |                               |
|-------------------------------------|------------------------|-------------------------------|------------------|----------------------------|-------------------------------|---------------------------|-------------------------------|
|                                     | _                      | General<br>Fund               | Special<br>Funds | Transportation<br>Fund     | ARRA<br>Funds                 | TIBS<br>Fund              | Totals                        |
| Debt Service Change in Debt Service | FY 2020 Appropriation  | <b>78,088,324</b> (2,259,329) | \$ -             | <b>560,231</b> \$ (19,313) | <b>1,069,511</b> \$ (564,773) | <b>2,497,663</b> \$ 4,950 | <b>82,215,729</b> (2,838,465) |
|                                     | FY 2021 Budget Request | \$ 75,828,995                 | \$ -             | \$ 540,918 \$              | 504,738 \$                    | 2,502,613 \$              | 79,377,264                    |