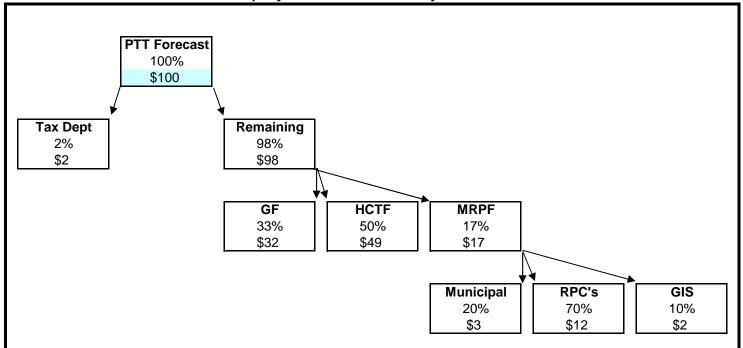

#### **Property Transfer Tax - Statutory Distribution**

## **Property Transfer Tax Distribution**

### 2.0% Dedicated to Tax Department [2000 Act 152 Sec.271e.;

2011 No.45 Sec.35 and 37(10); and 2016 No.172 Sec. D.100.1]

98.0% Remainder dedicated as follows:

33.0% General Fund [32 VSA 435(b)(10)]

50.0% Housing Conservation Trust Fund (HCTF) [10 VSA § 312]

17.0% Municipal Regional Planning Fund (MRPF) [24 VSA § 4306(a).]

32.3% Effective General Fund Share of Total

49.0% Effective HCTF Share of Total

16.7% Effective MRPF Share of Total

# 17.0% MRPF further dedicated as follows: [24 VSA § 4306(a).]

70.0% Regional Planning Commissions

20.0% Competitive Municipal Planning

10.0% Geographic Information Systems

16.7% Effective MRPF Distribution of Total

11.7% Regional Planning Commissions

3.3% Competitive Municipal Planning

1.7% Geographic Information Systems