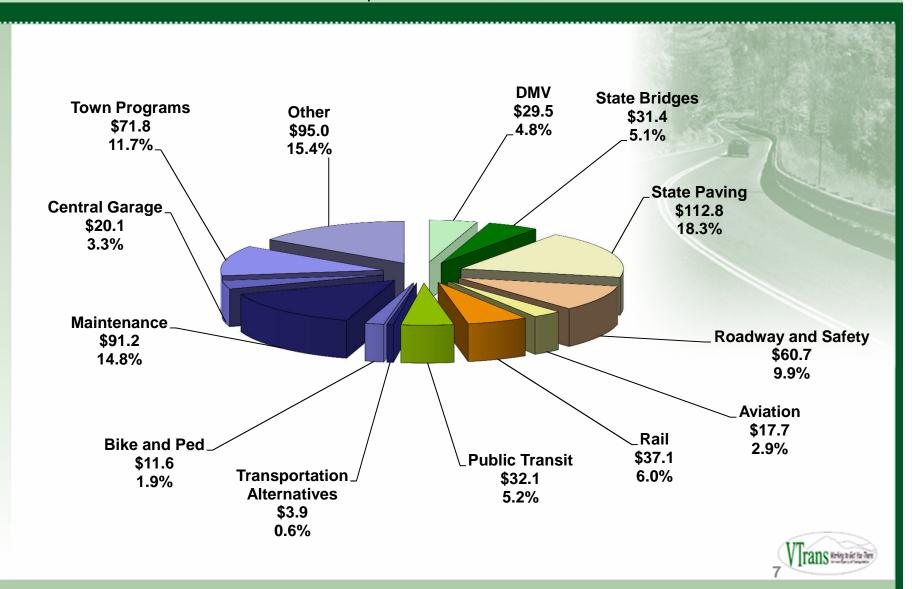

|                                                      | 1,320                                         |                                                                                    |                                                                                |
| FOSILION COUNT                          |                |                                        |                                                      | 1,314.45                                      |                                                                                    |                                                                                |



## Transportation Funding Sources FY2018 \$615M Total





### FY2018 Transportation Budget Expenditure Plan \$615M Total





## Six Year Budget History