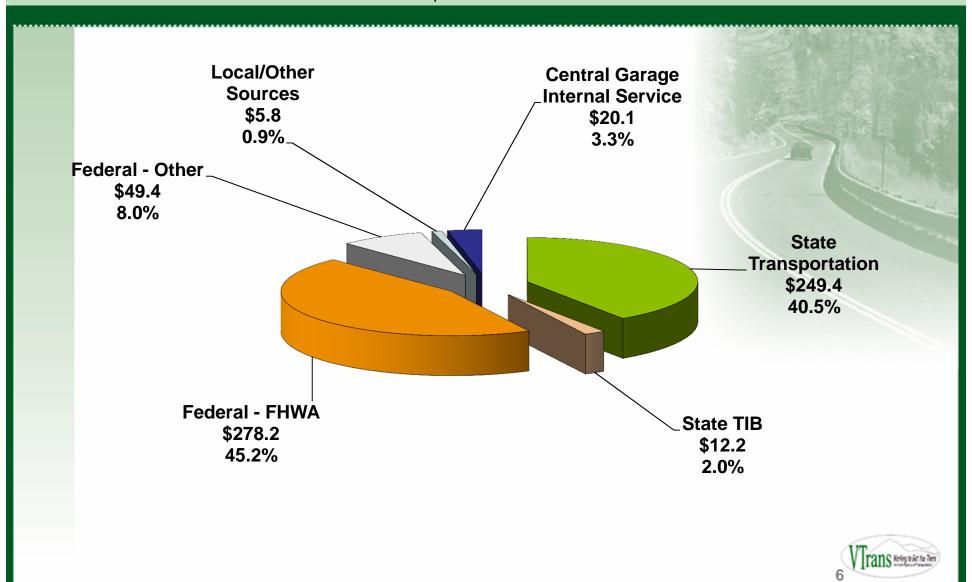

## Transportation Funding Sources FY2018 \$615M Total

# VERMONT FY2018 Budget Overview

|                        | FY 2017     | FY 2018     | Increase   | Percent |
|------------------------|-------------|-------------|------------|---------|
| Fund Source            | As Passed   | GOV REC     | (Decrease) | Change  |
| STATE (TFund)          | 249,073,779 | 249,382,048 | 308,269    | 0.1%    |
| FEDERAL                | 326,665,494 | 327,568,972 | 903,478    | 0.3%    |
| LOCAL/OTHER            | 4,833,982   | 5,819,776   | 985,794    | 20%     |
| TIB FUND               | 12,269,376  | 12,195,312  | (74,064)   | (1%)    |
| CENTRAL<br>GARAGE FUND | 19,731,787  | 20,054,911  | 323,124    | 2%      |
| TOTAL                  | 612,574,418 | 615,021,019 | 2,446,601  | 0.4%    |