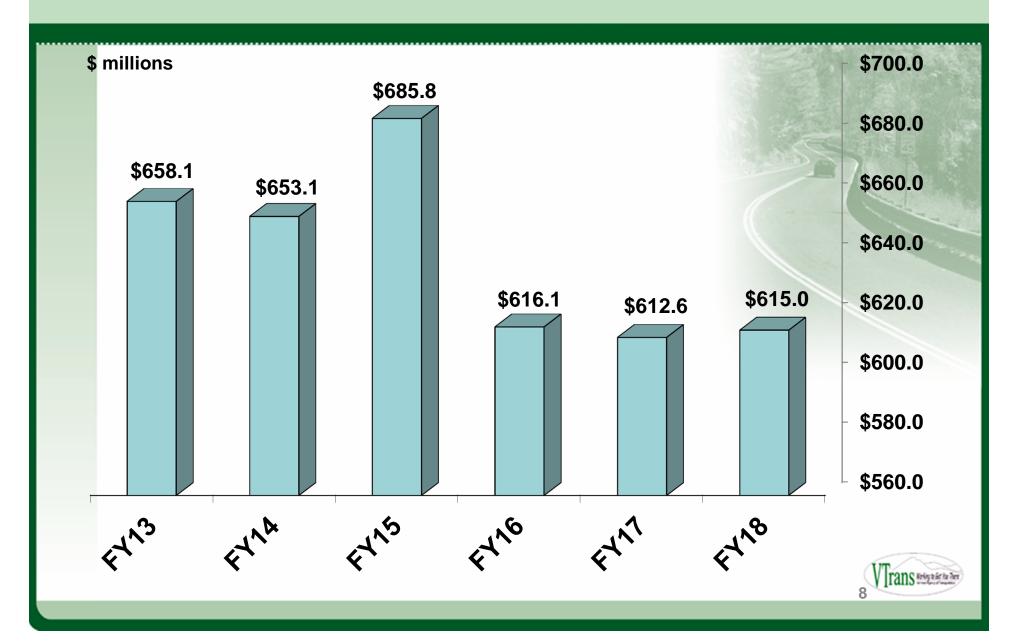

|                                                      | 1,320                                         |                                                                                    |                                                                                |
| FOSILION COUNT                          |                |                                        |                                                      | 1,314.45                                      |                                                                                    |                                                                                |



## Transportation Funding Sources FY2018 \$615M Total





### FY2018 Transportation Budget Expenditure Plan \$615M Total





## Six Year Budget History