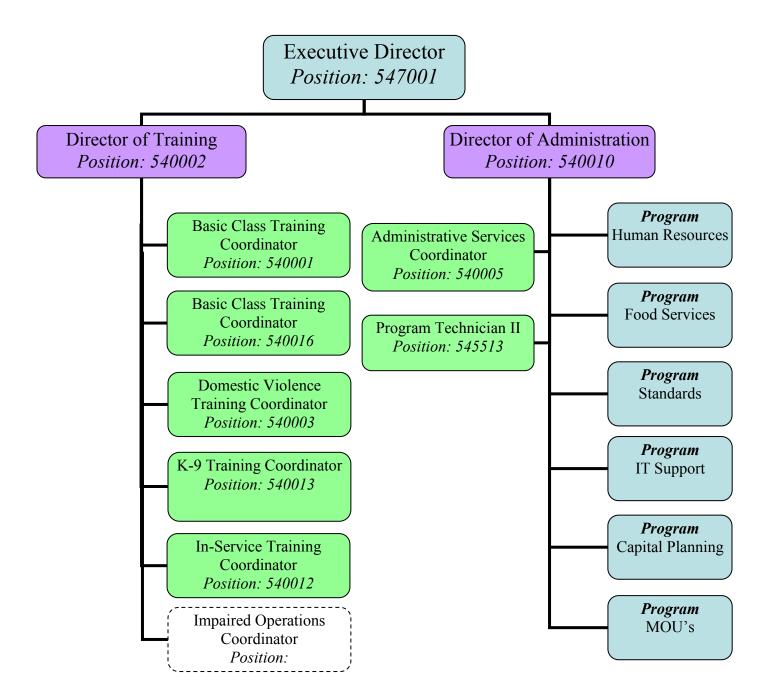

| 923,455 |

| Fund<br>Code | Fund Name                 | FTE  | Count | Gross Salary | Benefits<br>Total | Statutory<br>Total | Total   |
|--------------|---------------------------|------|-------|--------------|-------------------|--------------------|---------|
| 10000        | General Fund              | 8.50 | 8.00  | 572,863      | 271,384           | 43,822             | 888,069 |
| 21500        | Inter-Unit Transfers Fund | 0.50 | 1.00  | 24,534       | 8,975             | 1,877              | 35,386  |
| Total        |                           | 9.00 | 9.00  | 597,397      | 280,359           | 45,699             | 923,455 |

# Organizational Charts

Vermont Criminal Justice Training Council



Section 7

## Table of Organization Vermont Criminal Justice Training Council



# Federal Receipts, Interdepartmental Receipts & Grants Out

Vermont Criminal Justice Training Council



Section 8

## **Department: 2170010000 - Criminal justice training council**

| Budget Request<br>Code | Fund  | Justification                                                                   | Est Amount |
|------------------------|-------|---------------------------------------------------------------------------------|------------|
| 6922                   | 21500 | Receipts received from the Center for Crime Victim Services for a CJTC position | \$40,386   |
|                        |       | Total                                                                           | \$40,386   |

# Carry Forward Report

Vermont Criminal Justice Training Council



Section 9

# **Criminal