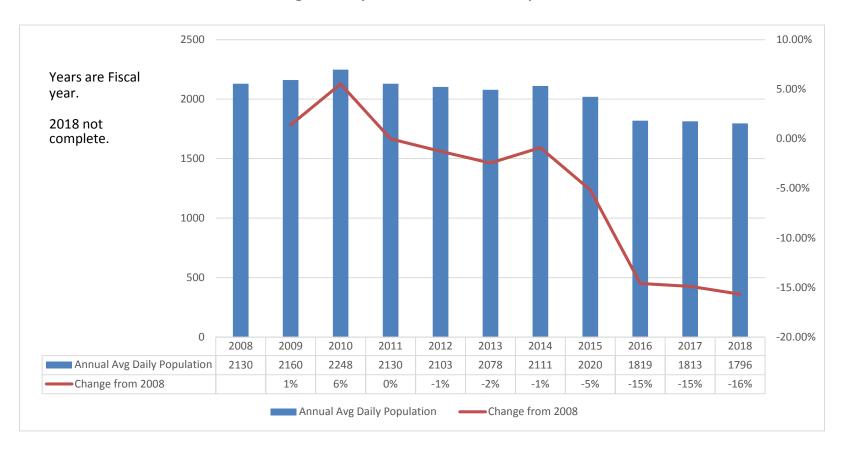

### Vermont Inmate Population

All years are census counts from June 30<sup>th</sup> at end of each fiscal year.

#### Annual Average Daily Incarcerated Population