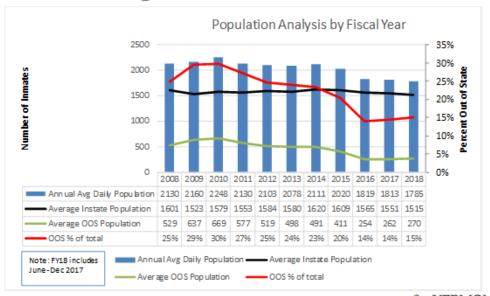

### Vermont Inmate Population

All years are census counts from June 30<sup>th</sup> at end of each fiscal year.

#### Annual Average Daily Incarcerated Population

#### Envisioning 2028 – DOC Beds