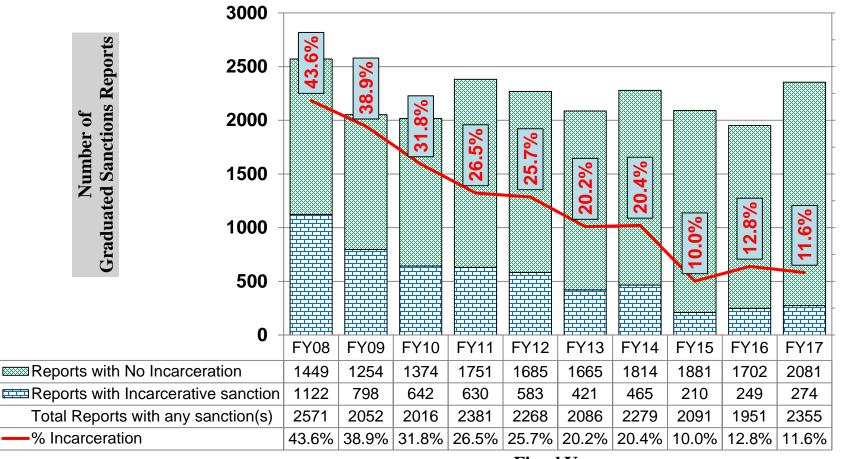

#### Program: Correctional Services

**Current Measures: How Well** 

**Graduated Sanctions: Incarceration Resulting** 

**Fiscal Year** 

Correctional Services: Is anyone better off?