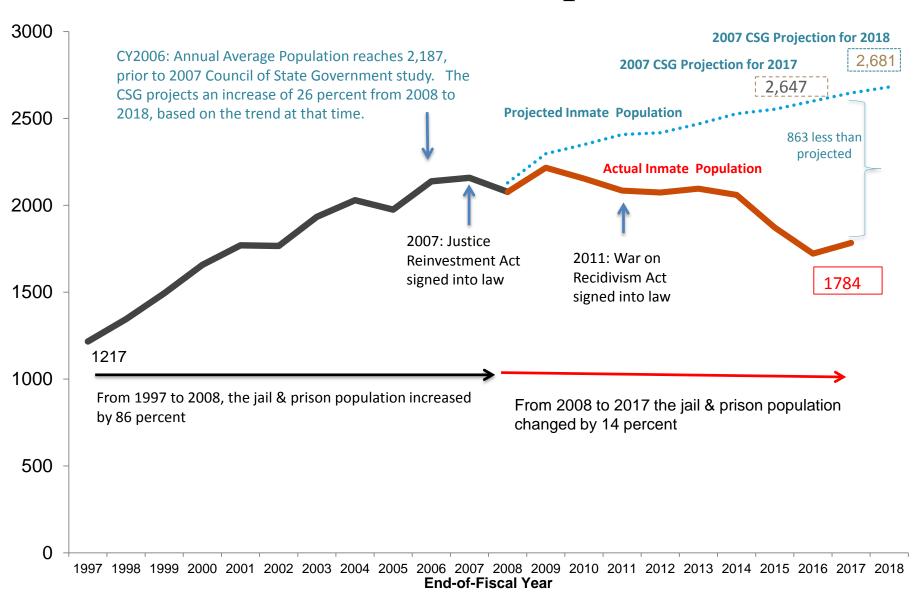

### Vermont Inmate Population

All years are census counts from June 30<sup>th</sup> at end of each fiscal year.

#### Annual Average Daily Incarcerated Population