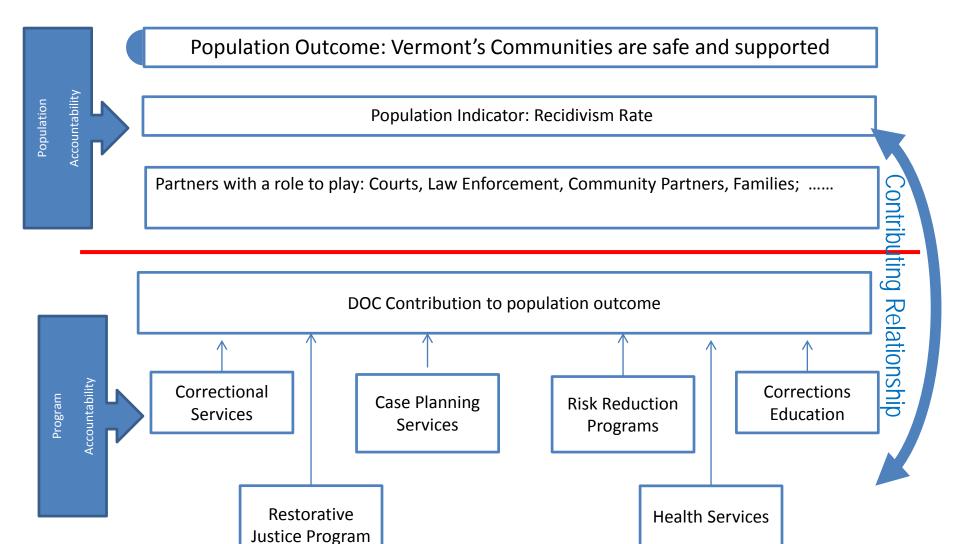

### State of Vermont Population Outcome

## Vermont's Communities are Safe and Supportive

Partners with a role to play\*:
Department of Public Safety
Department of Corrections
Judiciary
Agency of Commerce and Community Development

<sup>\*</sup> This is the list of departments that are required by ACT 186 to report data under this outcome

# DOC contribution to the State Outcome

## How are we doing? Population Level Indicator

**Indicator: Recidivism** Rate