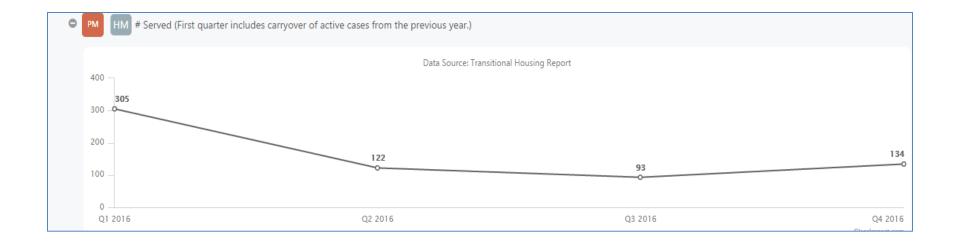

## **Transitional Housing: HOW MUCH?**

#### Program: Restorative Justice Programs – Transitional Housing

Current Measures: How much?

#### Program: Restorative Justice Programs – Transitional Housing

**Current Measures: How much?** 