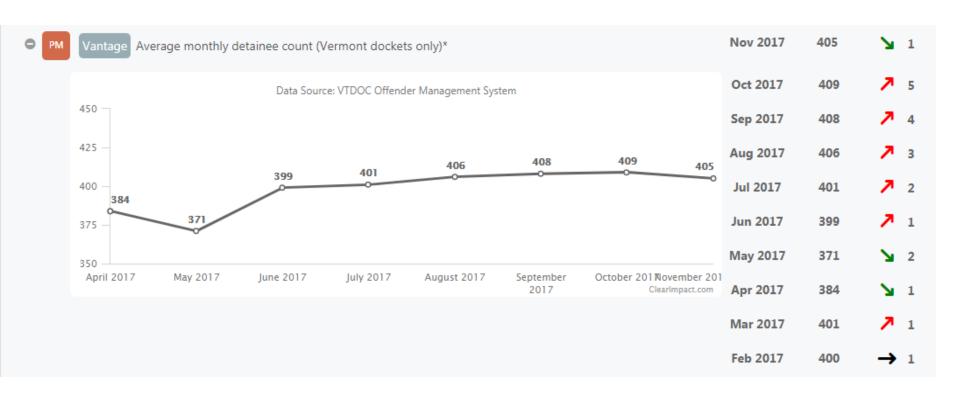

### Vermont Inmate Population

All years are census counts from June 30<sup>th</sup> at end of each fiscal year.

#### Annual Average Daily Incarcerated Population