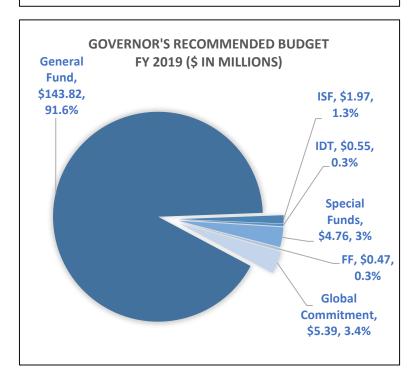

#### AGENCY OF HUMAN SERVICES DEPARTMENT OF CORRECTIONS APPROPRIATION HISTORY 2010 TO 2019

|                            |               |               |               |               |               |               |               |               | Appropriated  | BAA           | Requested     |
|----------------------------|---------------|---------------|---------------|---------------|---------------|---------------|---------------|---------------|---------------|---------------|---------------|
| FUND TYPE                  | 2010          | 2011          | 2012          | 2013          | 2014          | 2015          | 2016          | 2017          | 2018          | 2018          | 2019          |
| General Fund               | \$127,040,243 | \$133,396,480 | \$130,023,262 | \$130,104,791 | \$138,664,144 | \$143,886,643 | \$143,995,007 | \$142,092,511 | \$143,613,253 | \$143,013,631 | \$143,819,404 |
| Transportation Funds       | \$0           | \$0           | \$0           | \$0           | \$0           | \$0           | \$0           | \$0           | \$0           | \$0           | \$0           |
| Federal Funds              | \$584,861     | \$170,962     | \$170,962     | \$470,962     | \$470,962     | \$470,962     | \$470,962     | \$470,962     | \$470,962     | \$470,962     | \$470,962     |
| All Other Funding Sources  | \$10,025,728  | \$10,652,268  | \$11,814,606  | \$13,628,587  | \$13,329,178  | \$13,182,734  | \$13,085,959  | \$12,562,052  | \$12,597,285  | \$12,597,285  | \$12,667,354  |
| Grand Total                | \$137,650,832 | \$144,219,710 | \$142,008,830 | \$144,204,340 | \$152,464,284 | \$157,540,339 | \$157,551,928 | \$155,125,525 | \$156,681,500 | \$156,081,878 | \$156,957,720 |
|                            |               |               |               |               |               |               |               |               |               |               |               |
| Percent Change             |               |               |               |               |               |               |               |               |               |               |               |
| General Fund               | 1.35%         | 5.00%         | -2.53%        | 0.06%         | 6.58%         | 3.77%         | 0.08%         | -0.46%        | 0.60%         | -0.42%        | 0.14%         |
| Transportation Funds       | 0.00%         | 0.00%         | 0.00%         | 0.00%         | 0.00%         | 0.00%         | 0.00%         | 0.00%         | 0.00%         | 0.00%         | 0.00%         |
| Federal Funds              | 0.00%         | -70.77%       | 0.00%         | 175.48%       | 0.00%         | 0.00%         | 0.00%         | 0.00%         | 0.00%         | 0.00%         | 0.00%         |
| All Other Funding Sources  | 10.42%        | 6.25%         | 10.91%        | 15.35%        | -2.20%        | -1.10%        | -0.73%        | 0.00%         | -1.36%        | 0.00%         | 0.56%         |
| Grand Total                | 1.95%         | 4.77%         | -1.53%        | 1.55%         | 5.73%         | 3.33%         | 0.01%         | -0.42%        | 0.58%         | -0.38%        | 0.18%         |
| Rolling Five Year Average  | 7.89%         | 5.31%         | 3.72%         | 2.48%         | 2.49%         | 2.77%         | 1.51%         | 1.58%         | 1.70%         | 0.62%         | 0.54%         |
| Rolling Three Year Average | 5.12%         | 4.13%         | 1.73%         | 1.60%         | 1.91%         | 3.53%         | 3.02%         | -0.25%        | -0.18%        | -0.08%        | -0.21%        |