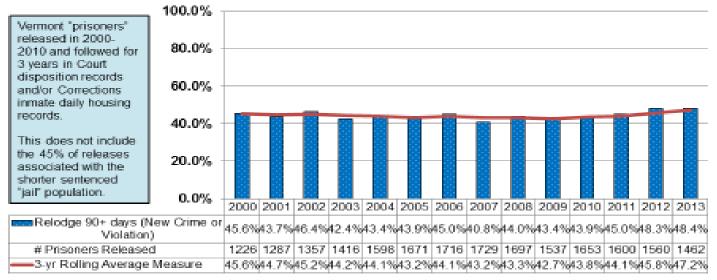

## How are we doing? Population Level Indicator

**Indicator: Recidivism** Rate

#### Prisoner Relodging - Statutory Measure Relodging of Prisoners for 90+ Days for New Crime and/or Violation

Note: Definition for prisoner is a person sentenced to serve (maximum) more than one year (US Department of Justice, Bureau of Justice Statistics).

Citation- 2011 Act 41 Section 5: "The Department shall calculate the rate of recidivism based upon offenders who are sentenced to more than one year of incarceration who, after release from incarceration, return to prison within three years for a conviction for a new offense or a violation of supervision resulting, and the new incarceration sentence or time served on the violation is at least 90 days."