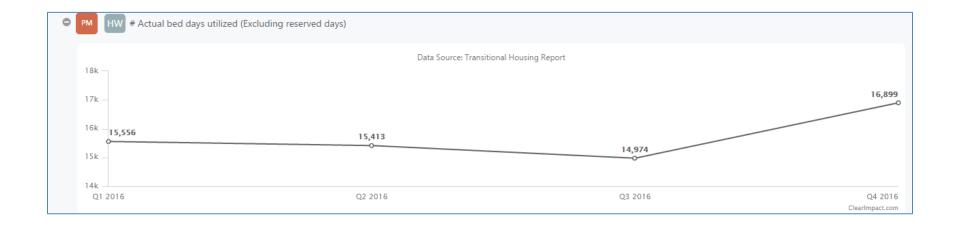

## **Transitional Housing: HOW MUCH?**

#### Program: Restorative Justice Programs – Transitional Housing

Current Measures: How much?

#### Program: Restorative Justice Programs – Transitional Housing

**Current Measures: How much?** 