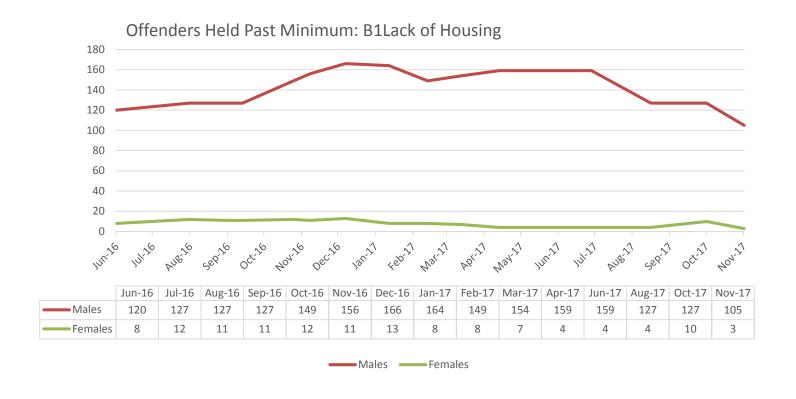

#### Program: Correctional Services

**Current Measures: How Well** 

**Graduated Sanctions: Incarceration Resulting** 

**Fiscal Year** 

Correctional Services: Is anyone better off?