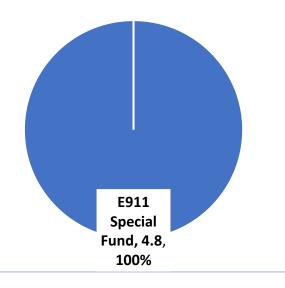

Governor's Recommended Budget FY 2019 (\$ millions)

|              |                |                 | FY2018         | FY2019      | Difference Between | Percent Change    |
|--------------|----------------|-----------------|----------------|-------------|--------------------|-------------------|
|              |                | FY2018 Original | Governor's BAA | Governor's  | FY2019 Governor's  | FY2019 Governor's |
|              |                | As Passed       | Recommended    | Recommended | Recommend and      | Recommend and     |
| Fund Name    | FY2017 Actuals | Budget          | Budget         | Budget      | FY2018 As Passed   | FY2018 As Passed  |
| Special Fund | 4,643,278      | 4,842,364       | 4,842,364      | 4,831,183   | (11,181)           | -0.2%             |
| Funds Total  | 4,643,278      | 4,842,364       | 4,842,364      | 4,831,183   | (11,181)           | -0.2%             |