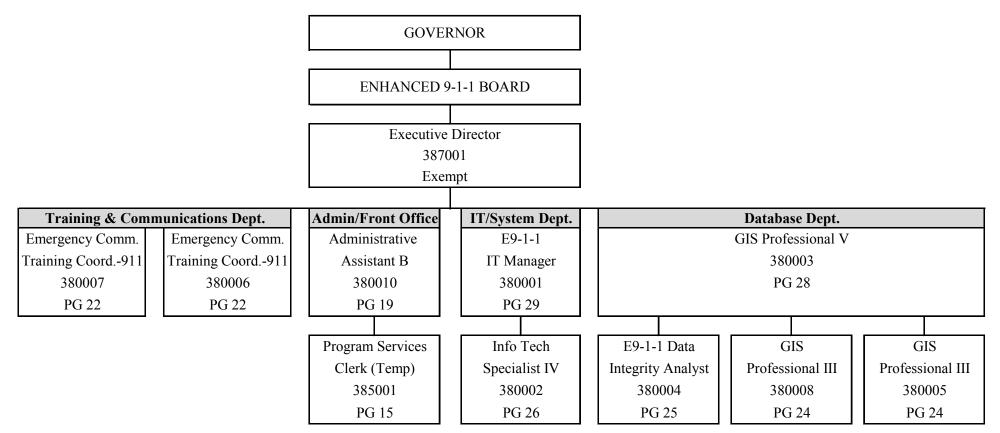

| Position Count | 10   |  |
|----------------|------|--|
| FTE Total      | 9.75 |  |