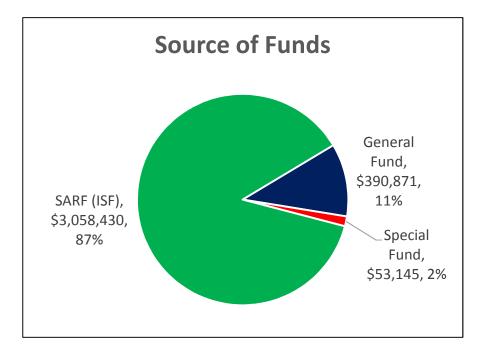

| V12-updated 01/10/18                                                                                                                      | General \$\$ | Transp \$\$ | Special \$\$ | Tobacco \$\$ | Federal \$\$ | Interdept'l<br>Transfer \$\$ | All other \$\$<br>(SARF) | Total \$\$ |
|-------------------------------------------------------------------------------------------------------------------------------------------|--------------|-------------|--------------|--------------|--------------|------------------------------|--------------------------|------------|
|                                                                                                                                           |              |             |              |              |              |                              |                          |            |
| Office of the State Auditor                                                                                                               |              |             |              |              |              |                              |                          |            |
| Other Changes: (Please insert rescission items and other changes to<br>your base appropriation that occurred after the passage of Act 85) | (8,191)      |             |              |              |              |                              |                          | (8,191     |
| FY 2018 After Other Changes                                                                                                               | (8,191)      |             |              | -            |              |                              |                          | (8,191     |
| SFY18 Approp Less Reductions                                                                                                              | 392,180      |             | 53,145       | 6            |              | -                            | 3,395,164                | 3,840,489  |
| Personal Services - Salary & Benefits                                                                                                     |              |             |              |              |              |                              |                          |            |
| Salary                                                                                                                                    | (16,044)     |             | (226)        |              |              |                              | 68,128                   | 51.858     |
| Health & Dental                                                                                                                           | 4,451        |             | (59)         |              |              |                              | 29,737                   | 34,129     |
| Other Benefits, FICA, Vacancy Savings                                                                                                     | 1,595        |             | 285          |              |              |                              | 16,143                   | 18,023     |
| Salary & Benefits - Sub Total                                                                                                             | (9,998)      |             |              |              |              |                              | 114,008                  | 104,010    |
| Personal Services - Contractual                                                                                                           |              |             |              |              |              |                              |                          |            |
| Contr & 3rd Party Financial                                                                                                               |              |             |              |              |              |                              | (474,425)                | (474,425   |
| Contractual & 3rd Party & Training                                                                                                        | 750          |             |              |              |              |                              |                          | 750        |
| Contract & 3rd Party-Info Tech                                                                                                            |              |             |              |              |              |                              | 31,620                   | 31,620     |
| Other Contractual & 3rd Party Services                                                                                                    | 7,000        |             |              |              |              |                              | (7,000)                  | -          |
| Contractual - Sub Total                                                                                                                   | 7,750        |             |              |              |              |                              | (449,805)                | (442,055   |
| Personal Services - Total                                                                                                                 | (2,248)      |             |              | -            | -            |                              | (335,797)                | (338,045   |
| Operating Expenses                                                                                                                        |              |             |              |              |              |                              |                          |            |
| Operating Expenditure Reductions                                                                                                          | 939          |             |              |              |              |                              | (937)                    | 2          |
| Operating Total                                                                                                                           | 939          |             |              | -            | -            |                              | (937)                    | 2          |
| Subtotal of Increases/Decreases                                                                                                           | (1,309)      | 47          | -            | -            |              |                              | (336,734)                | (338,043   |
| FY 2019 Governor Recommend                                                                                                                | 390,871      | -           | 53,145       | 1-1-1        |              |                              | 3,058,430                | 3,502,446  |