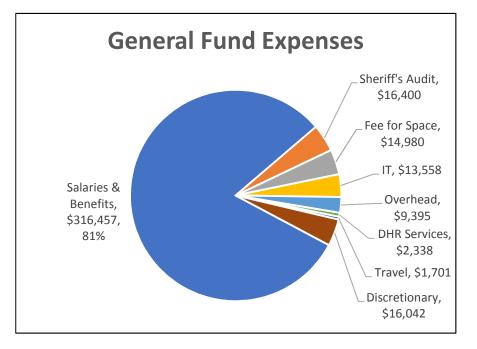

## FY 2019 Summary & Highlights

- No change in staffing: 4 Exempt, 11 Classified
- 0.3% <u>decrease</u> in General Fund, although our discretionary funds now represent only 2% of the GF budget; close to the bone
- 10% <u>decrease</u> in Single Audit Revolving Fund (ISF)
- CliftonLarsonAllen (CLA) to replace KPMG
- Moving to new audit management software
- We have identified over \$33 million in potential savings, cost recovery & uncollected assessments and debt since 2013
- Audit recommendation follow-up shows good progress at BGS, DAIL, DHR, DLC, F&M & Judiciary
- Dramatic reduction in Single Audit repeat findings and re-audits thanks in part to F&M