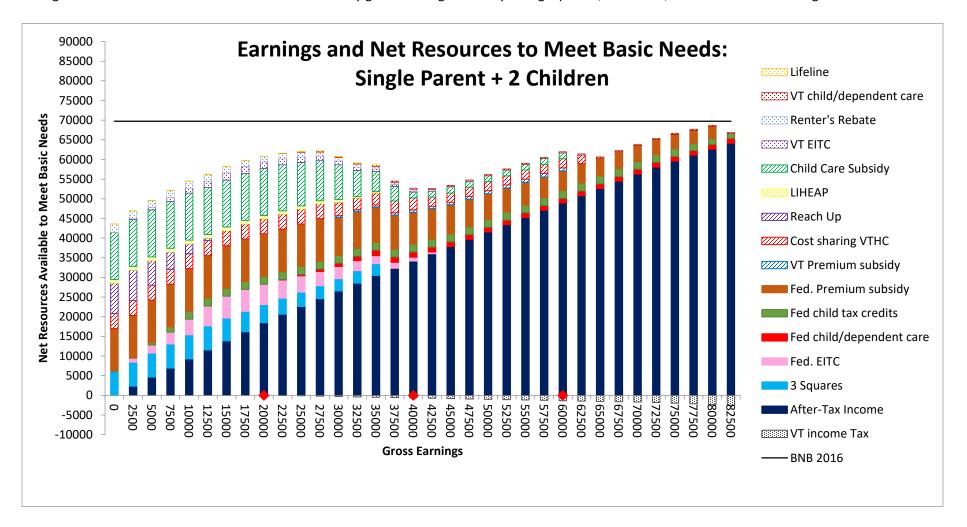

Change in net resources available to meet basic needs by gross earnings of family – Single parent, 2 children, Medicaid or the Exchange for Health Insurance

Based on program information from 2016/2017

The red diamonds on the horizontal axis are at 100%, 200% and 300% of federal poverty level

The red diamonds on the horizontal axis are at 100%, 200% and 300% of federal poverty level

For Illustration Purposes Only db