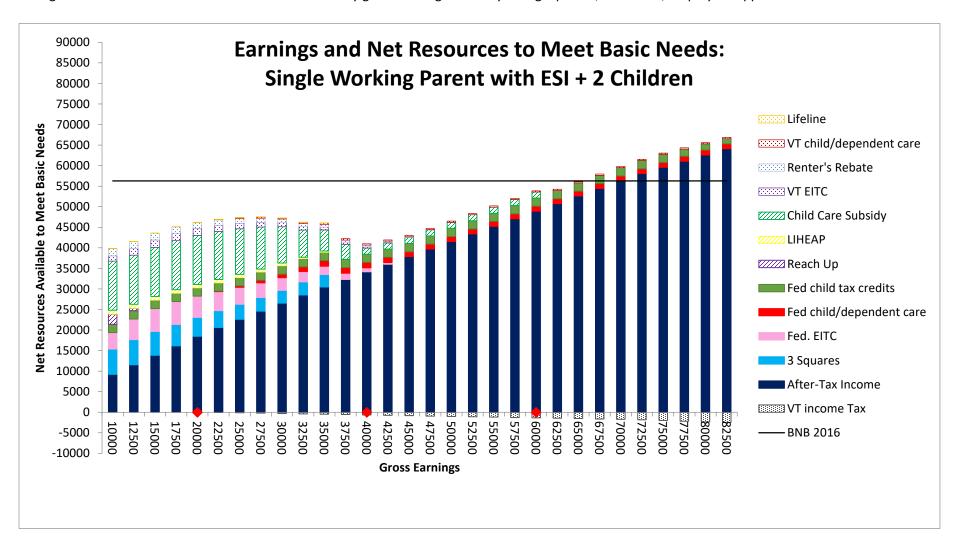

For Illustration Purposes Only db

Change in net resources available to meet basic needs by gross earnings of family – Single parent, 2 children, Employer Supported Health Insurance

Based on program information 2016/2017

The red diamonds on the horizontal axis are at 100%, 200% and 300% of federal poverty level

For Illustration Purposes Only db