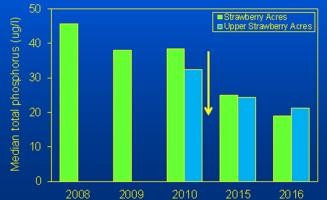

|
| Edt  | Ver 325         | Restoration Project Bachelor Brook, Greensboro                                                  | Road Project                   |             |
| Edit | View 326        | Buffer Plantings on Tate Brook, Greensboro                                                      | Riparian Planting - River      | E           |
| Edt  | View 327        | Upstream Buffer Planting, Tate Brook, Greensboro                                                | Riparian Planting - River      | 2)          |
|      |                 |                                                                                                 |                                |             |

Road Project Road Project

The North Shore Road culvert replacement

### Documented Pollution reduction