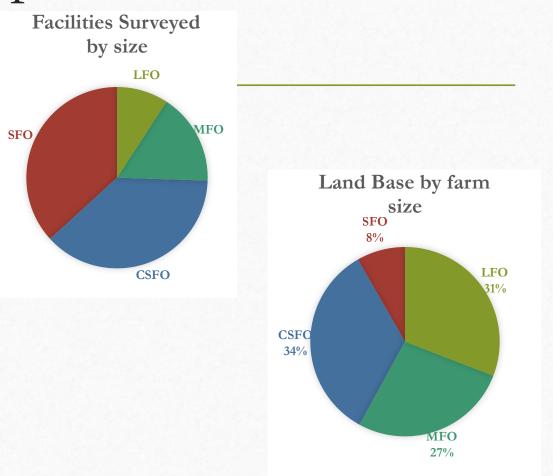

North Lake Farm Survey

| Demographie | c Data |
|-------------|--------|
|-------------|--------|

| Total Facilities Surv | eyed by Size |         |
|-----------------------|--------------|---------|
| Farm Size             | Number       | Percent |
| SFO                   | 124          | 37%     |
| CSFO                  | 127          | 38%     |
| MFO                   | 55           | 16%     |
| LFO                   | 31           | 9%      |

| Land Base by Farm Size |             |         |  |  |
|------------------------|-------------|---------|--|--|
| Farm Size              | Total Acres | Percent |  |  |
| LFO                    | 28,323.0    | 31%     |  |  |
| MFO                    | 24,867.5    | 27%     |  |  |
| CSFO                   | 30,939.0    | 34%     |  |  |
| SFO                    | 7,606.5     | 8%      |  |  |