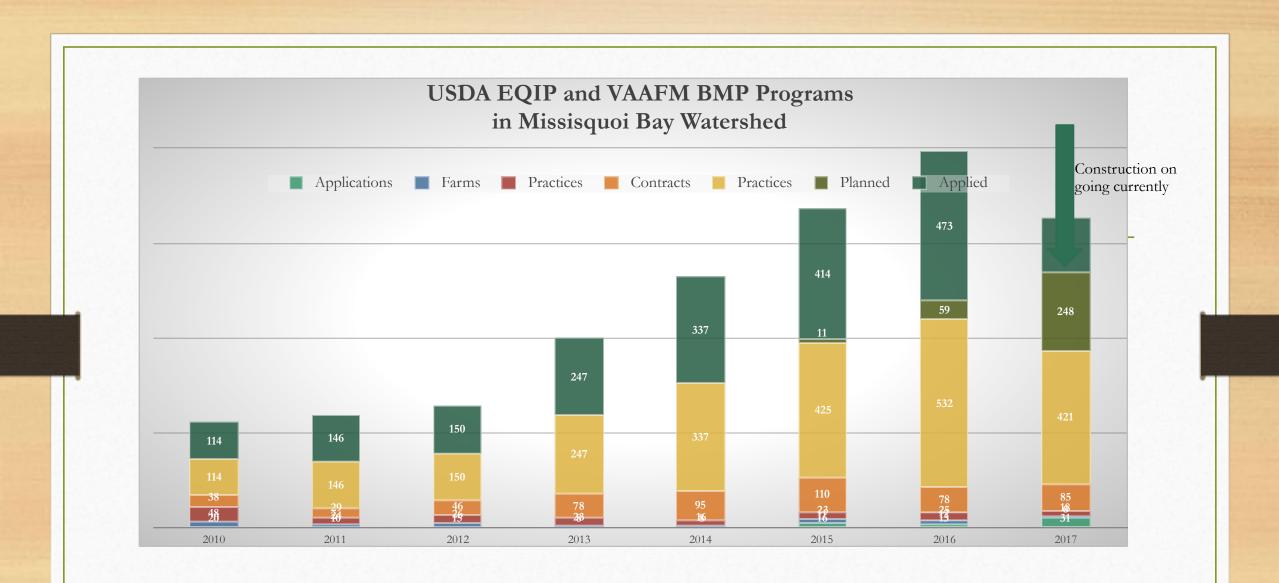

|                       |                         |  |
|--------------------------------------------|--------------------|-----------------------|-------------------------|--|
| Farm Size                                  | 1st                | 2nd                   | 3rd                     |  |
| lfO                                        | Stream Buffers     | Silage Leachate       | Completed Current NMP   |  |
| MFO                                        | Stream Buffers     | Completed Current NMP | Current Manure Analysis |  |
| CEFO                                       | Current Soil Tests | Barnyard Area         | Manure Waste Systems    |  |
| SFO                                        | Current Soil Tests | Manure Waste Systems  | Barnyard Area           |  |