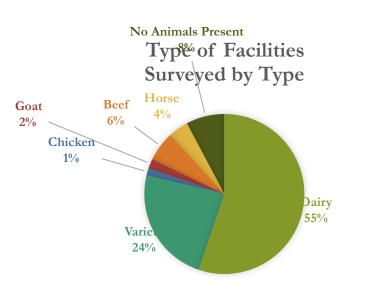

## Demogra

| Type of Facilities Surve | eyed by Farm Typ | е       |
|--------------------------|------------------|---------|
| acility Type             | Number           | Percent |
| Dairy                    | 192              | 55%     |
| Variety                  | 82               | 24%     |
| Chicken                  | 5                | 1%      |
| Goat                     | 7                | 2%      |
| Beef                     | 21               | 6%      |
| Horse                    | 14               | 4%      |
| No Animals Present       | 27               | 8%      |