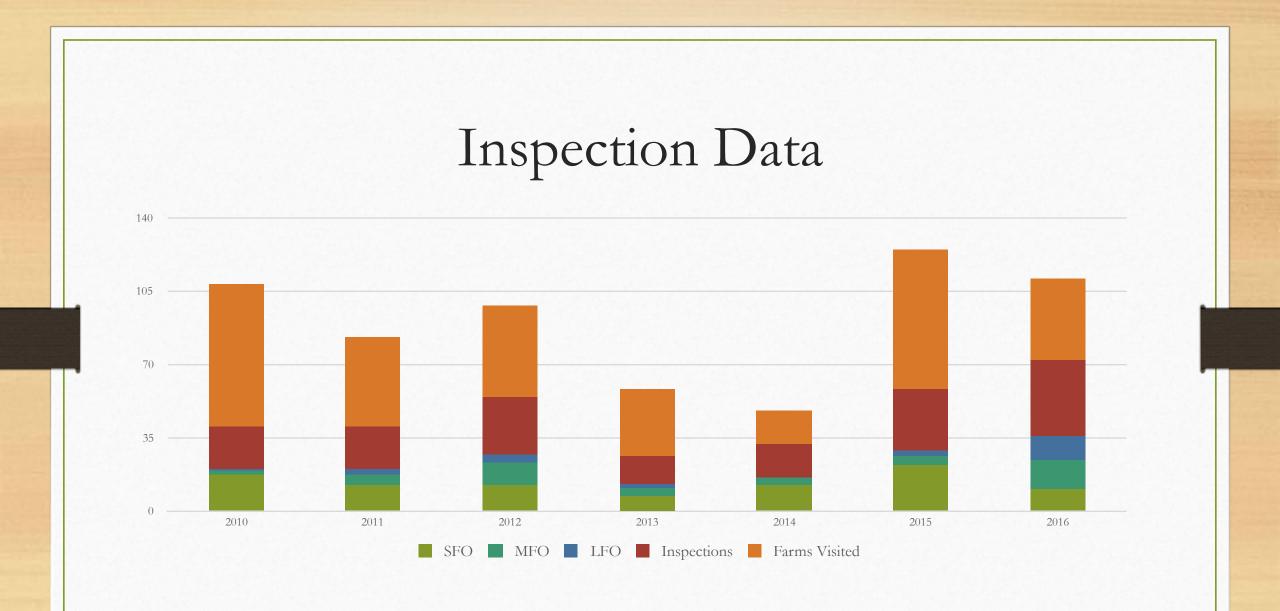

|                       |                         |  |
|--------------------------------------------|--------------------|-----------------------|-------------------------|--|
| Farm Size                                  | 1st                | 2nd                   | 3rd                     |  |
| lfO                                        | Stream Buffers     | Silage Leachate       | Completed Current NMP   |  |
| MFO                                        | Stream Buffers     | Completed Current NMP | Current Manure Analysis |  |
| CEFO                                       | Current Soil Tests | Barnyard Area         | Manure Waste Systems    |  |
| SFO                                        | Current Soil Tests | Manure Waste Systems  | Barnyard Area           |  |