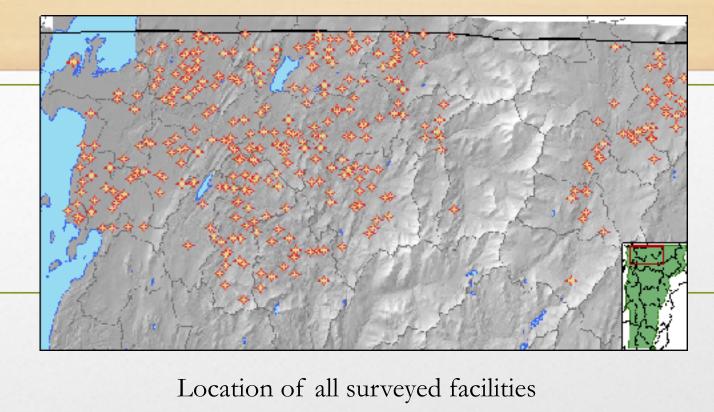

North Lake Farm Survey

| Demographie | c Data |
|-------------|--------|
|-------------|--------|

| Total Facilities Surv | eyed by Size |         |
|-----------------------|--------------|---------|
| Farm Size             | Number       | Percent |
| SFO                   | 124          | 37%     |
| CSFO                  | 127          | 38%     |
| MFO                   | 55           | 16%     |
| LFO                   | 31           | 9%      |